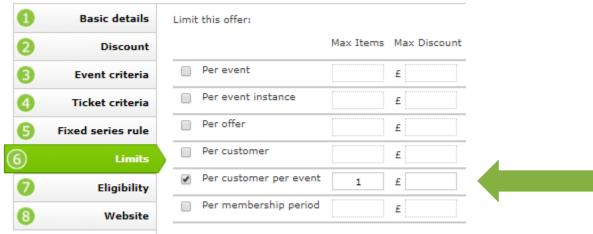

**GENERAL ADMISSION - STALLS** 

GENERAL ADMISSION - GALLERY (RESTRICTED VIEW)

WHEELCHAIR USERS AND CARERS

Enabling a per customer limit will cause the offer to only I customer will have to log in for the offer to apply.