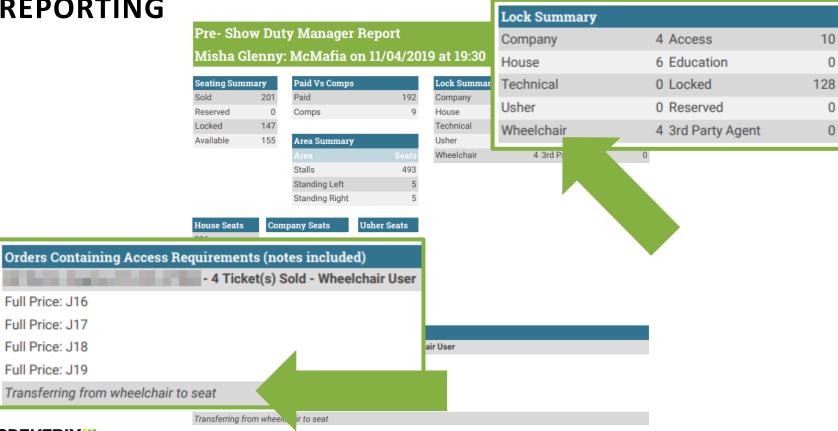

## REPORTING

## **CUSTOMER GROUPS**

|  | Individuals Organisations OAll |              |           | View inactive: |
|--|--------------------------------|--------------|-----------|----------------|
|  | Name:                          | Customer Id: | Postcode: | Email:         |
|  | smith, joan                    |              |           |                |
|  | Advanced search                |              |           | Q Search       |
|  | Access                         |              |           |                |
|  | 📲 Joan Smith                   |              |           |                |
|  |                                |              |           |                |