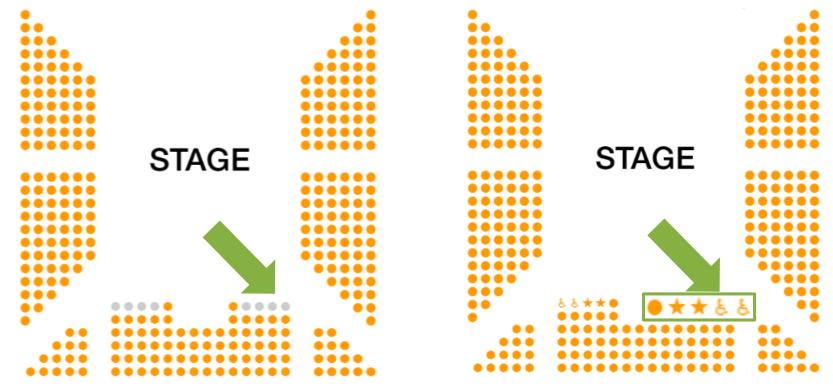

- Once logged in, find the event you want to book for and click through to the seating plan.
- Previously Wheelchair Spaces, Essential Companion and Caption seats would have looked 'sold' or grey in colour.
- Now, you should be able to see the following:
  - Caption seats these will appear as stars in the centre block. If you hover over them they will also show text to indicate that they are caption seats.
  - Wheelchair spaces these will appear as the universal wheelchair symbol.
  - Essential Companion seats these will appear as stars, next to the wheelchair symbol. If you hover over them they will also show text to indicate that they are Essential Companion seats.
- You can now select the access seats you require and put them in your basket.
- On the next page use the drop down menus, next to each ticket, to select the appropriate discounted ticket type and then check out as usual.

Desktop site (located top right of the home page)

- o Wheelchair spaces these will appear as the universal wheelchair symbol.
- Essential Companion seats these will appear as stars, next to the wheelchair symbol. If you hover over them they will also show text to indicate that they are Essential Companion seats.
- You can now select the access seats you require and put them in your basket.
- On the next page use the drop down menus, next to each ticket, to select the appropriate discounted ticket type and then check out as usual.