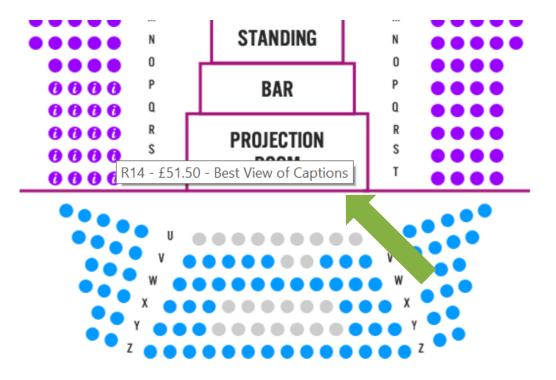

- Once logged in, find the event you want to book for and click through to the seating plan.
- Previously Wheelchair Spaces, Essential Companion and Caption seats would have looked 'sold' or grey in colour.
- Now, you should be able to see the following:
  - Caption seats these will appear as stars in the centre block. If you hover over them they will also show text to indicate that they are caption seats.
  - Wheelchair spaces these will appear as the universal wheelchair symbol.
  - Essential Companion seats these will appear as stars, next to the wheelchair symbol. If you hover over them they will also show text to indicate that they are Essential Companion seats.
- You can now select the access seats you require and put them in your basket.
- On the next page use the drop down menus, next to each ticket, to select the appropriate discounted ticket type and then check out as usual.

The Account icon may look like either of these two images, depending on what device you're using:

ACCOUNT Mobile site (located in the drop down menu)

- Once logged in, find the event you want to book for and click through to the seating plan.
- Previously Wheelchair Spaces, Essential Companion and Caption seats would have looked 'sold' or grey in colour.
- Now, you should be able to see the following:
  - Caption seats these will appear as stars in the centre block. If you hover over them they will also show text to indicate that they are caption seats.

Desktop site (located top right of the home page)

- o Wheelchair spaces these will appear as the universal wheelchair symbol.
- Essential Companion seats these will appear as stars, next to the wheelchair symbol. If you hover over them they will also show text to indicate that they are Essential Companion seats.
- You can now select the access seats you require and put them in your basket.
- On the next page use the drop down menus, next to each ticket, to select the appropriate discounted ticket type and then check out as usual.