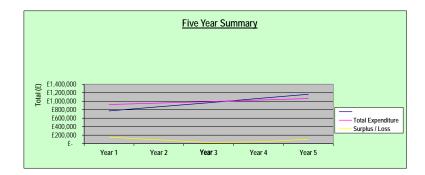

# **Shropshire County Council Financial Summary**

Option 2X New build Quarry Site

| Business Plan               |          |             |           |             |             | Summary       |             |                  |               |             |
|-----------------------------|----------|-------------|-----------|-------------|-------------|---------------|-------------|------------------|---------------|-------------|
|                             | Year 1   | Year 2      | Year 3    | Year 4      | Year 5      | Total 5 Years | Year 6-10   | Total 6-10 Years | 10 Year Total | Average     |
| Total Income                | £ 769,30 | 3 £ 867,237 | £ 961,830 | £ 1,066,556 | £ 1,163,640 | £ 4,828,567   | £ 1,163,640 | £ 5,818,201      | £ 10,646,767  | £ 1,064,677 |
|                             |          |             |           |             |             |               |             |                  |               |             |
| Total Expenditure           | £ 922,24 | 3 £ 958,118 | £ 992,173 | £ 1,027,721 | £ 1,063,041 | £ 4,963,296   | £ 1,063,041 | £ 5,315,204      | £ 10,278,499  | £ 1,027,850 |
|                             |          |             |           |             |             |               |             |                  |               |             |
| Operational Surplus / Loss  | 152,90   | 90,881      | 30,343    | £ 38,835    | £ 100,599   | £ 134,729     | £ 100,599   | £ 502,997        | £ 368,268     | £ 36,827    |
|                             |          |             |           |             |             |               |             |                  |               |             |
| Full Repair and Lease Costs | 66,82    | 3 66,823    | 66,823    | 66,823      | 66,823      | 334,113       | 66,823      | 334,113          | 668,225       | 66,823      |
|                             |          | •           | •         |             | •           |               |             |                  |               |             |
| Gross Surplus / Loss        | 219,76   | 3 157,703   | 97,165    | 27,987      | 33,777      | 468,842       | 33,777      | 168,885          | 299,957       | 29,996      |

### Financial Summary

| Option 2X New build Quarry Site                                                                                                                                  |                                                                |                                                                         |                                                                        |                                                                         | Sum                                                            | mary                                                              |                                                                |                                                                             |                                                                             |                                                                          |
|------------------------------------------------------------------------------------------------------------------------------------------------------------------|----------------------------------------------------------------|-------------------------------------------------------------------------|------------------------------------------------------------------------|-------------------------------------------------------------------------|----------------------------------------------------------------|-------------------------------------------------------------------|----------------------------------------------------------------|-----------------------------------------------------------------------------|-----------------------------------------------------------------------------|--------------------------------------------------------------------------|
|                                                                                                                                                                  | Year 1                                                         | Year 2                                                                  | Year 3                                                                 | Year 4                                                                  | Year 5                                                         | Total 5 Years                                                     | Year 6-10                                                      | Total 6-10 Years                                                            | 10 Year Total                                                               | Average                                                                  |
| Health & Fitness                                                                                                                                                 | £ 147,177                                                      | £ 220,394                                                               | £ 293,611                                                              | £ 376,677                                                               | £ 451,727                                                      | £ 1,489,587                                                       | £ 451,727                                                      | £ 2,258,636                                                                 | £ 3,748,222                                                                 | £ 374,822                                                                |
| Swimming                                                                                                                                                         | £ 581,820                                                      | £ 596,365                                                               | £ 611,274                                                              | £ 626,556                                                               | £ 642,220                                                      | £ 3,058,235                                                       | £ 642,220                                                      | £ 3,211,100                                                                 | £ 6,269,335                                                                 | £ 626,933                                                                |
| Secondary Spend (Vending/ Merchandising)                                                                                                                         | £ 40,306                                                       | £ 50,478                                                                | £ 56,944                                                               | £ 63,323                                                                | £ 69,693                                                       | £ 280,745                                                         | £ 69,693                                                       | £ 348,465                                                                   | £ 629,210                                                                   | £ 62,921                                                                 |
|                                                                                                                                                                  | £ 769,303                                                      | £ 867,237                                                               | £ 961,830                                                              | £ 1,066,556                                                             | £ 1,163,640                                                    | £ 4,828,567                                                       | £ 1,163,640                                                    | £ 5,818,201                                                                 | £ 10,646,767                                                                | £ 1,064,677                                                              |
|                                                                                                                                                                  |                                                                |                                                                         |                                                                        |                                                                         |                                                                |                                                                   |                                                                |                                                                             |                                                                             |                                                                          |
| Staffing                                                                                                                                                         | £ 559,162                                                      | £ 573,141                                                               | £ 587,469                                                              | £ 602,156                                                               | £ 617,210                                                      | £ 2,939,137                                                       | £ 617,210                                                      | £ 3,086,049                                                                 | £ 6,025,185                                                                 | £ 602,519                                                                |
| Premises                                                                                                                                                         | £ 196,000                                                      |                                                                         | £ 205,923                                                              | £ 211,071                                                               | £ 216,347                                                      | £ 1,030,240                                                       | £ 216,347                                                      | £ 1,081,737                                                                 | £ 2,111,977                                                                 |                                                                          |
| Admin and Marketing                                                                                                                                              |                                                                |                                                                         | £ 61,342                                                               |                                                                         |                                                                |                                                                   |                                                                |                                                                             |                                                                             |                                                                          |
| Supplies and Services                                                                                                                                            |                                                                |                                                                         | £ 41,256                                                               | £ 44,963                                                                | £ 48,672                                                       |                                                                   |                                                                |                                                                             | £ 447,527                                                                   | £ 44,753                                                                 |
| Support Costs                                                                                                                                                    |                                                                |                                                                         | £ 96,183                                                               | £ 106,656                                                               | £ 116,364                                                      | £ 482,857                                                         | £ 116,364                                                      | £ 581,820                                                                   | £ 1,064,677                                                                 | £ 106,468                                                                |
| Total Expenditure                                                                                                                                                | £ 922,243                                                      | £ 958,118                                                               | £ 992,173                                                              | £ 1,027,721                                                             | £ 1,063,041                                                    | £ 4,963,296                                                       | £ 1,063,041                                                    | £ 5,315,204                                                                 | £ 10,278,499                                                                | £ 1,027,850                                                              |
|                                                                                                                                                                  |                                                                |                                                                         |                                                                        |                                                                         |                                                                |                                                                   |                                                                |                                                                             |                                                                             |                                                                          |
| Surplus / Loss                                                                                                                                                   | 450 004                                                        | 00.004                                                                  | 20 242                                                                 | £ 38,835                                                                | £ 100.599                                                      | £ 134,729                                                         | £ 100.599                                                      | £ 502,997                                                                   | £ 368.268                                                                   | £ 36,827                                                                 |
| Surpius / Loss                                                                                                                                                   | 152,904                                                        | 90,881                                                                  | 30,343                                                                 | £ 30,033                                                                | £ 100,599                                                      | £ 134,729                                                         | £ 100,599                                                      | £ 502,997                                                                   | £ 300,200                                                                   | £ 30,021                                                                 |
| Surpius / Loss                                                                                                                                                   | 152,904                                                        | 90,881                                                                  | 30,343                                                                 | £ 30,033                                                                | £ 100,599                                                      | £ 134,729                                                         | £ 100,599                                                      | £ 502,997                                                                   | £ 300,200                                                                   | 2 30,021                                                                 |
| ·                                                                                                                                                                | 152,904<br>41.423                                              | Í                                                                       | 41,423                                                                 | 41,423                                                                  | 41.423                                                         | 207.113                                                           | 41.423                                                         |                                                                             | £ 300,200                                                                   | •                                                                        |
| Gym Equipment Lease costs Equipment Leisure Centre Fit Out Excluding H & F                                                                                       | ·                                                              | 41,423<br>25,400                                                        | ŕ                                                                      | ,                                                                       | ,                                                              |                                                                   | ,                                                              | 207,113<br>127,000                                                          | ,                                                                           | 41,423<br>25,400                                                         |
| Gym Equipment Lease costs                                                                                                                                        | 41,423                                                         | 41,423                                                                  | 41,423                                                                 | 41,423                                                                  | 41,423                                                         | 207,113                                                           | 41,423                                                         | 207,113                                                                     | 414,225                                                                     | 41,423                                                                   |
| Gym Equipment Lease costs                                                                                                                                        | 41,423<br>25,400                                               | 41,423<br>25,400                                                        | 41,423<br>25,400                                                       | 41,423<br>25,400                                                        | 41,423<br>25,400                                               | 207,113<br>127,000                                                | 41,423<br>25,400                                               | 207,113<br>127,000                                                          | 414,225<br>254,000                                                          | 41,423<br>25,400                                                         |
| Gym Equipment Lease costs Equipment Leisure Centre Fit Out Excluding H & F                                                                                       | 41,423<br>25,400<br>66,823                                     | 41,423<br>25,400<br>66,823                                              | 41,423<br>25,400<br>66,823                                             | 41,423<br>25,400<br>66,823                                              | 41,423<br>25,400<br>66,823                                     | 207,113<br>127,000<br>334,113                                     | 41,423<br>25,400<br>66,823                                     | 207,113<br>127,000<br>334,113                                               | 414,225<br>254,000<br>668,225                                               | 41,423<br>25,400<br>66,823                                               |
| Gym Equipment Lease costs Equipment Leisure Centre Fit Out Excluding H & F                                                                                       | 41,423<br>25,400<br>66,823                                     | 41,423<br>25,400<br>66,823                                              | 41,423<br>25,400<br>66,823                                             | 41,423<br>25,400<br>66,823                                              | 41,423<br>25,400<br>66,823                                     | 207,113<br>127,000<br>334,113                                     | 41,423<br>25,400<br>66,823                                     | 207,113<br>127,000<br>334,113<br>168,885                                    | 414,225<br>254,000<br>668,225                                               | 41,423<br>25,400<br>66,823<br>29,996                                     |
| Gym Equipment Lease costs Equipment Leisure Centre Fit Out Excluding H & F  Gross Surplus / Loss                                                                 | 41,423<br>25,400<br>66,823<br>219,763<br>83%<br>£3.34          | 41,423<br>25,400<br>66,823<br>157,703<br>91%<br>£3.01                   | 41,423<br>25,400<br>66,823<br>97,165                                   | 41,423<br>25,400<br>66,823<br>27,987                                    | 41,423<br>25,400<br>66,823<br>33,777                           | 207,113<br>127,000<br>334,113<br>468,842<br>97%<br>£3.01          | 41,423<br>25,400<br>66,823<br>33,777                           | 207,113<br>127,000<br>334,113<br>168,885                                    | 414,225<br>254,000<br>668,225<br>299,957<br>104%<br>£2.96                   | 41,423<br>25,400<br>66,823<br>29,996<br>104%<br>£2,96                    |
| Gym Equipment Lease costs Equipment Leisure Centre Fit Out Excluding H & F  Gross Surplus / Loss  Operating Recovery Rate                                        | 41,423<br>25,400<br>66,823<br>219,763                          | 41,423<br>25,400<br>66,823<br>157,703                                   | 41,423<br>25,400<br>66,823<br>97,165                                   | 41,423<br>25,400<br>66,823<br>27,987                                    | 41,423<br>25,400<br>66,823<br>33,777                           | 207,113<br>127,000<br>334,113<br>468,842<br>97%<br>£3.01          | 41,423<br>25,400<br>66,823<br>33,777                           | 207,113<br>127,000<br>334,113<br>168,885                                    | 414,225<br>254,000<br>668,225<br>299,957                                    | 41,423<br>25,400<br>66,823<br>29,996<br>104%<br>£2,96                    |
| Gym Equipment Lease costs Equipment Leisure Centre Fit Out Excluding H & F  Gross Surplus / Loss  Operating Recovery Rate Spend per Head                         | 41,423<br>25,400<br>66,823<br>219,763<br>83%<br>£3.34          | 41,423<br>25,400<br>66,823<br>157,703<br>91%<br>£3,01<br>£0,32<br>66,1% | 41,423<br>25,400<br>66,823<br>97,165<br>97%<br>£2.96<br>£0.99<br>61.1% | 41,423<br>25,400<br>66,823<br>27,987<br>104%<br>£2,95<br>£0,11<br>56,5% | 41,423<br>25,400<br>66,823<br>33,777                           | 207,113<br>127,000<br>334,113<br>468,842<br>97%<br>£3.01          | 41,423<br>25,400<br>66,823<br>33,777                           | 207,113<br>127,000<br>334,113<br>168,885<br>109%<br>£2,92<br>£0,25<br>53,0% | 414,225<br>254,000<br>668,225<br>299,957<br>104%<br>£2,96<br>£0.10<br>56,6% | 41,423<br>25,400<br>66,823<br>29,996<br>104%<br>£2,96<br>£0,100<br>56,6% |
| Gym Equipment Lease costs Equipment Leisure Centre Fit Out Excluding H & F  Gross Surplus / Loss  Operating Recovery Rate Spend per Head Subsidy/Profit per Head | 41,423<br>25,400<br>66,823<br>219,763<br>83%<br>£3.34<br>£0.66 | 41,423<br>25,400<br>66,823<br>157,703<br>91%<br>£3.01<br>£0.32          | 41,423<br>25,400<br>66,823<br>97,165<br>97%<br>£2,96                   | 41,423<br>25,400<br>66,823<br>27,987<br>104%<br>£2.95<br>£0.11          | 41,423<br>25,400<br>66,823<br>33,777<br>109%<br>£2.92<br>£0.25 | 207,113<br>127,000<br>334,113<br>468,842<br>97%<br>£3.01<br>£0.08 | 41,423<br>25,400<br>66,823<br>33,777<br>109%<br>£2.92<br>£0.25 | 207,113<br>127,000<br>334,113<br>168,885<br>109%<br>£2,92<br>£0.25          | 414,225<br>254,000<br>668,225<br>299,957<br>104%<br>£2.96<br>£0.10          | 41,423<br>25,400<br>66,823<br>29,996<br>104%<br>£2,96<br>£0.10           |

### **Graphs**

| Detailed Budget                                                       |                            | Five Yea                   | r Estimates (Inflation     | n 2.5%)                    |                            |                            |                               |                         |
|-----------------------------------------------------------------------|----------------------------|----------------------------|----------------------------|----------------------------|----------------------------|----------------------------|-------------------------------|-------------------------|
|                                                                       | Year 1                     | Year 2                     | Year 3                     | Year 4                     | Year 5                     | 6 to 10 year<br>Average    | Total 10 years                | 10 year Averag          |
| Total Income                                                          | 769,303                    | 867,237                    | 961,830                    | 1,066,556                  | 1,163,640                  | 1,163,640                  | 10,646,767.05                 | 1,064,67                |
| Total 'Operating' Expenditure                                         | 922,243                    | 958,118                    | 992,173                    | 1,027,721                  | 1,063,041                  | 1,063,041                  | 10,278,499.09                 | 1,027,85                |
| let Profit / Loss                                                     | £ 152,904                  | £ 90,881                   | £ 30,343                   | £ 38,835                   | £ 100,599                  | £ 100,599                  | £ 368,268                     | £ 36,827                |
|                                                                       | ·                          |                            | ·                          |                            |                            |                            |                               |                         |
| Income<br>Health & Fitness                                            | 147,177                    | 220,394                    | 293,611                    | 376,677                    | 451,727                    | 451,727                    | 3,748,222                     | 374,82                  |
| Swimming                                                              | 581,820                    | 596,365                    | 611,274                    | 626,556                    | 642,220                    | 642,220                    | 6,269,335                     | 626,93                  |
| Sub-Total                                                             | 728,997                    | 816,759                    | 904,885                    | 1,003,233                  | 1,093,947                  | 1,093,947                  | 10,017,557                    | 1,001,75                |
| Secondary Spend                                                       |                            |                            |                            |                            |                            |                            |                               |                         |
| Merchandising                                                         | 17,274                     | 21,633                     | 24,405                     | 27,138                     | 29,868                     | 29,868                     | 269,661                       | 26,96                   |
| Food and Beverage (Vending)                                           | 23,032                     | 28,845                     | 32,540                     | 36,185                     | 39,825                     | 39,825                     | 359,549                       | 35,9                    |
| Sub Total Secondary Spend                                             | 40,306                     | 50,478                     | 56,944                     | 63,323                     | 69,693                     | 69,693                     | 629,210                       | 62,92                   |
| Total Income                                                          | £769,303                   | £867,237                   | £961,830                   | £1,066,556                 | £1,163,640                 | £1,163,640                 | £10,646,767                   | £1,064,677              |
|                                                                       | 2. 00,000                  | 2001,201                   | 2001,000                   | 21,000,000                 |                            | 21,100,010                 | 210,010,101                   | 21,001,011              |
| Expenditure                                                           |                            |                            |                            |                            | ]                          |                            | <u> </u>                      |                         |
| Staffing                                                              |                            |                            |                            |                            |                            |                            |                               |                         |
| Staff Costs                                                           | 553,625                    | 567,466                    | 581,653                    | 596,194                    | 611,099                    | 611,099                    | 5,965,530                     | 596,55                  |
| Staff Training Staffing Sub Total                                     | 5,536<br>550 163           | 5,675                      | 5,817                      | 5,962                      | 6,111                      | 6,111                      | 59,655                        | 5,96                    |
| Staffing Sub Total                                                    | 559,162                    | 573,141                    | 587,469                    | 602,156                    | 617,210                    | 617,210                    | 6,025,185                     | 602,51                  |
| Premises                                                              |                            |                            |                            |                            |                            |                            |                               |                         |
| Electricity & Gas                                                     | 106,500                    | 109,163                    | 111,892                    | 114,689                    | 117,556                    | 117,556                    | 1,147,579                     | 114,7                   |
| Water / Sewerage                                                      | 20,000                     | 20,500                     | 21,013                     | 21,538                     | 22,076                     | 22,076                     | 215,508                       | 21,58                   |
| Insurance NNDR (0% as currently)                                      | 15,000                     | 15,375                     | 15,759                     | 16,153                     | 16,557                     | 16,557                     | 161,631                       | 16,16                   |
| Building Maintenance & Repairs                                        | 10,000                     | 10,250                     | 10,506                     | 10,769                     | 11,038                     | 11,038                     | 107,754                       | 10,77                   |
| Equipment Purchase                                                    | 10,000                     | 10,250                     | 10,506                     | 10,769                     | 11,038                     | 11,038                     | 107,754                       | 10,77                   |
| Equipment Lease (Not H & F)                                           | 2,000                      | 2,050                      | 2,101                      | 2,154                      | 2,208                      | 2,208                      | 21,551                        | 2,15                    |
| Equipment Maintenance & Repairs                                       | 2,500                      | 2,563                      | 2,627                      | 2,692                      | 2,760                      | 2,760                      | 26,938                        | 2,69                    |
| Maintenance Contracts                                                 | 10,000                     | 10,250                     | 10,506                     | 10,769                     | 11,038                     | 11,038                     | 107,754                       | 10,77                   |
| Chemicals                                                             | 15,000                     | 15,375                     | 15,759                     | 16,153                     | 16,557                     | 16,557                     | 161,631                       | 16,16                   |
| Trade Waste Collection Premises sub total                             | 5,000<br><b>196,000</b>    | 5,125<br><b>200,900</b>    | 5,253<br><b>205,923</b>    | 5,384<br><b>211,071</b>    | 5,519<br><b>216,347</b>    | 5,519<br><b>216,347</b>    | 53,877<br><b>2,111,977</b>    | 5,38<br><b>211,19</b>   |
| . Torribos our total                                                  | 100,000                    | 200,000                    | 200,020                    | 211,011                    |                            | 210,011                    | 2,,                           | 211,10                  |
| Administration and Marketing                                          |                            |                            |                            |                            |                            |                            |                               |                         |
| Design, marketing & advertising                                       | 15,386                     | 15,771                     | 16,165                     | 16,569                     | 16,983                     | 16,983                     | 165,791                       | 16,57                   |
| Postage                                                               | 5,000                      | 5,125                      | 5,253                      | 5,384                      | 5,519                      | 5,519                      | 53,877                        | 5,38                    |
| Printing & Stationery Photocopier                                     | 5,000<br>3,000             | 5,125<br>3,075             | 5,253<br>3,152             | 5,384<br>3,231             | 5,519<br>3,311             | 5,519<br>3,311             | 53,877<br>32,326              | 5,38<br>3,23            |
| Security Charges                                                      | 2,500                      | 2,563                      | 2,627                      | 2,692                      | 2,760                      | 2,760                      | 26,938                        | 2,69                    |
| Bank Charges                                                          | 2,500                      | 2,563                      | 2,627                      | 2,692                      | 2,760                      | 2,760                      | 26,938                        | 2,69                    |
| Professional Fees & licences                                          | 7,000                      | 7,175                      | 7,354                      | 7,538                      | 7,727                      | 7,727                      | 75,428                        | 7,54                    |
| Telephone                                                             | 8,000                      | 8,200                      | 8,405                      | 8,615                      | 8,831                      | 8,831                      | 86,203                        | 8,62                    |
| Sundries/General Expenses                                             | 10,000                     | 10,250                     | 10,506                     | 10,769                     | 11,038                     | 11,038                     | 107,754                       | 10,77                   |
| Sub Total Admin and Marketing                                         | 58,386                     | 59,846                     | 61,342                     | 62,875                     | 64,447                     | 64,447                     | 629,133                       | 62,91                   |
| Supplies and Services                                                 |                            |                            |                            |                            |                            |                            |                               |                         |
| Cleaning Supplies                                                     | 5,000                      | 5,125                      | 5,253                      | 5,384                      | 5,519                      | 5,519                      | 53,877                        | 5,38                    |
| Items for re-sale                                                     | 21,765.49                  | 27,258                     | 30,750                     | 34,194                     | 37,634                     | 37,634                     | 339,773                       | 33,97                   |
| Misc Expenses Sub Total Supplies and Services                         | 5,000<br><b>31,765</b>     | 5,125<br><b>37,508</b>     | 5,253<br><b>41,256</b>     | 5,384<br><b>44,963</b>     | 5,519<br><b>48,672</b>     | 5,519<br><b>48,672</b>     | 53,877<br><b>447,527</b>      | 5,38<br><b>44,7</b> 5   |
| Overhand and Buefit Conta                                             |                            |                            |                            |                            |                            |                            |                               |                         |
| Overhead and Profit Costs Central Support                             | 76,930                     | 86,724                     | 96,183                     | 106,656                    | 116,364                    | 116,364                    | 1,064,677                     | 106,46                  |
|                                                                       |                            |                            |                            |                            |                            |                            |                               |                         |
| Sub Total Support Costs                                               | 76,930                     | 86,724                     | 96,183                     | 106,656                    | 116,364                    | 116,364                    | 1,064,677                     | 106,46                  |
| Total Operating Expenditure                                           | 922,243                    | 958,118                    | 992,173                    | 1,027,721                  | 1,063,041                  | 1,063,041                  | 10,278,499                    | 1,027,85                |
| Net Operating Surplus / Loss                                          | 152,904                    | 90,881                     | 30,343                     | 38,835                     | 100,599                    | 100,599                    | 368,268                       | 36,82                   |
|                                                                       |                            |                            |                            |                            |                            |                            |                               | ·                       |
| Sym Equipment Lease costs                                             | /11 /122                   | /11 /122                   | 41 422                     | /1/ /22                    | 41 423                     | /1 /22                     | 414 225                       | /1/ /2                  |
| Gym Equipment Lease costs                                             | 41,423                     | 41,423                     | 41,423                     | 41,423                     | 41,423                     | 41,423                     | 414,225                       | 41,42                   |
| Gym Equipment Lease costs<br>Equipment centre Fit Out Excluding H & F | 41,423<br>25,400<br>66,823 | 41,423<br>25,400<br>66,823 | 41,423<br>25,400<br>66,823 | 41,423<br>25,400<br>66,823 | 41,423<br>25,400<br>66,823 | 41,423<br>25,400<br>66,823 | 414,225<br>254,000<br>668,225 | 41,42<br>25,40<br>66,82 |