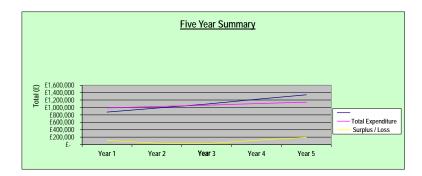

# **Shropshire County Council Financial Summary**

Option 2X New build Quarry Site

| Business Plan               |          |             |           |             |             | Summary       |             |                  |               |             |
|-----------------------------|----------|-------------|-----------|-------------|-------------|---------------|-------------|------------------|---------------|-------------|
|                             | Year 1   | Year 2      | Year 3    | Year 4      | Year 5      | Total 5 Years | Year 6-10   | Total 6-10 Years | 10 Year Total | Average     |
| Total Income                | £ 769,30 | 3 £ 867,237 | £ 961,830 | £ 1,066,556 | £ 1,163,640 | £ 4,828,567   | £ 1,163,640 | £ 5,818,201      | £ 10,646,767  | £ 1,064,677 |
|                             |          |             |           |             |             |               |             |                  |               |             |
| Total Expenditure           | £ 922,24 | 3 £ 958,118 | £ 992,173 | £ 1,027,721 | £ 1,063,041 | £ 4,963,296   | £ 1,063,041 | £ 5,315,204      | £ 10,278,499  | £ 1,027,850 |
|                             |          |             |           |             |             |               |             |                  |               |             |
| Operational Surplus / Loss  | 152,90   | 90,881      | 30,343    | £ 38,835    | £ 100,599   | £ 134,729     | £ 100,599   | £ 502,997        | £ 368,268     | £ 36,827    |
|                             |          |             |           |             |             |               |             |                  |               |             |
| Full Repair and Lease Costs | 66,82    | 3 66,823    | 66,823    | 66,823      | 66,823      | 334,113       | 66,823      | 334,113          | 668,225       | 66,823      |
|                             |          | •           | •         |             | •           |               |             |                  |               |             |
| Gross Surplus / Loss        | 219,76   | 3 157,703   | 97,165    | 27,987      | 33,777      | 468,842       | 33,777      | 168,885          | 299,957       | 29,996      |

### Financial Summary

| Option 2X New build Quarry Site                                                                                                                                  |                                                                |                                                                         |                                                                        |                                                                         | Sum                                                            | mary                                                              |                                                                |                                                                             |                                                                             |                                                                          |
|------------------------------------------------------------------------------------------------------------------------------------------------------------------|----------------------------------------------------------------|-------------------------------------------------------------------------|------------------------------------------------------------------------|-------------------------------------------------------------------------|----------------------------------------------------------------|-------------------------------------------------------------------|----------------------------------------------------------------|-----------------------------------------------------------------------------|-----------------------------------------------------------------------------|--------------------------------------------------------------------------|
|                                                                                                                                                                  | Year 1                                                         | Year 2                                                                  | Year 3                                                                 | Year 4                                                                  | Year 5                                                         | Total 5 Years                                                     | Year 6-10                                                      | Total 6-10 Years                                                            | 10 Year Total                                                               | Average                                                                  |
| Health & Fitness                                                                                                                                                 | £ 147,177                                                      | £ 220,394                                                               | £ 293,611                                                              | £ 376,677                                                               | £ 451,727                                                      | £ 1,489,587                                                       | £ 451,727                                                      | £ 2,258,636                                                                 | £ 3,748,222                                                                 | £ 374,822                                                                |
| Swimming                                                                                                                                                         | £ 581,820                                                      | £ 596,365                                                               | £ 611,274                                                              | £ 626,556                                                               | £ 642,220                                                      | £ 3,058,235                                                       | £ 642,220                                                      | £ 3,211,100                                                                 | £ 6,269,335                                                                 | £ 626,933                                                                |
| Secondary Spend (Vending/ Merchandising)                                                                                                                         | £ 40,306                                                       | £ 50,478                                                                | £ 56,944                                                               | £ 63,323                                                                | £ 69,693                                                       | £ 280,745                                                         | £ 69,693                                                       | £ 348,465                                                                   | £ 629,210                                                                   | £ 62,921                                                                 |
|                                                                                                                                                                  | £ 769,303                                                      | £ 867,237                                                               | £ 961,830                                                              | £ 1,066,556                                                             | £ 1,163,640                                                    | £ 4,828,567                                                       | £ 1,163,640                                                    | £ 5,818,201                                                                 | £ 10,646,767                                                                | £ 1,064,677                                                              |
|                                                                                                                                                                  |                                                                |                                                                         |                                                                        |                                                                         |                                                                |                                                                   |                                                                |                                                                             |                                                                             |                                                                          |
| Staffing                                                                                                                                                         | £ 559,162                                                      | £ 573,141                                                               | £ 587,469                                                              | £ 602,156                                                               | £ 617,210                                                      | £ 2,939,137                                                       | £ 617,210                                                      | £ 3,086,049                                                                 | £ 6,025,185                                                                 | £ 602,519                                                                |
| Premises                                                                                                                                                         | £ 196,000                                                      |                                                                         | £ 205,923                                                              | £ 211,071                                                               | £ 216,347                                                      | £ 1,030,240                                                       | £ 216,347                                                      | £ 1,081,737                                                                 | £ 2,111,977                                                                 |                                                                          |
| Admin and Marketing                                                                                                                                              |                                                                |                                                                         | £ 61,342                                                               |                                                                         |                                                                |                                                                   |                                                                |                                                                             |                                                                             |                                                                          |
| Supplies and Services                                                                                                                                            |                                                                |                                                                         | £ 41,256                                                               | £ 44,963                                                                | £ 48,672                                                       |                                                                   |                                                                |                                                                             | £ 447,527                                                                   | £ 44,753                                                                 |
| Support Costs                                                                                                                                                    |                                                                |                                                                         | £ 96,183                                                               | £ 106,656                                                               | £ 116,364                                                      | £ 482,857                                                         | £ 116,364                                                      | £ 581,820                                                                   | £ 1,064,677                                                                 | £ 106,468                                                                |
| Total Expenditure                                                                                                                                                | £ 922,243                                                      | £ 958,118                                                               | £ 992,173                                                              | £ 1,027,721                                                             | £ 1,063,041                                                    | £ 4,963,296                                                       | £ 1,063,041                                                    | £ 5,315,204                                                                 | £ 10,278,499                                                                | £ 1,027,850                                                              |
|                                                                                                                                                                  |                                                                |                                                                         |                                                                        |                                                                         |                                                                |                                                                   |                                                                |                                                                             |                                                                             |                                                                          |
| Surplus / Loss                                                                                                                                                   | 450 004                                                        | 00.004                                                                  | 20 242                                                                 | £ 38,835                                                                | £ 100.599                                                      | £ 134,729                                                         | £ 100.599                                                      | £ 502,997                                                                   | £ 368.268                                                                   | £ 36,827                                                                 |
| Surpius / Loss                                                                                                                                                   | 152,904                                                        | 90,881                                                                  | 30,343                                                                 | £ 30,033                                                                | £ 100,599                                                      | £ 134,729                                                         | £ 100,599                                                      | £ 502,997                                                                   | £ 300,200                                                                   | £ 30,021                                                                 |
| Surpius / Loss                                                                                                                                                   | 152,904                                                        | 90,881                                                                  | 30,343                                                                 | £ 30,033                                                                | £ 100,599                                                      | £ 134,729                                                         | £ 100,599                                                      | £ 502,997                                                                   | £ 300,200                                                                   | 2 30,021                                                                 |
| ·                                                                                                                                                                | 152,904<br>41.423                                              | Í                                                                       | 41,423                                                                 | 41,423                                                                  | 41.423                                                         | 207.113                                                           | 41.423                                                         |                                                                             | £ 300,200                                                                   | •                                                                        |
| Gym Equipment Lease costs Equipment Leisure Centre Fit Out Excluding H & F                                                                                       | ·                                                              | 41,423<br>25,400                                                        | ŕ                                                                      | ,                                                                       | ,                                                              |                                                                   | ,                                                              | 207,113<br>127,000                                                          | ,                                                                           | 41,423<br>25,400                                                         |
| Gym Equipment Lease costs                                                                                                                                        | 41,423                                                         | 41,423                                                                  | 41,423                                                                 | 41,423                                                                  | 41,423                                                         | 207,113                                                           | 41,423                                                         | 207,113                                                                     | 414,225                                                                     | 41,423                                                                   |
| Gym Equipment Lease costs                                                                                                                                        | 41,423<br>25,400                                               | 41,423<br>25,400                                                        | 41,423<br>25,400                                                       | 41,423<br>25,400                                                        | 41,423<br>25,400                                               | 207,113<br>127,000                                                | 41,423<br>25,400                                               | 207,113<br>127,000                                                          | 414,225<br>254,000                                                          | 41,423<br>25,400                                                         |
| Gym Equipment Lease costs Equipment Leisure Centre Fit Out Excluding H & F                                                                                       | 41,423<br>25,400<br>66,823                                     | 41,423<br>25,400<br>66,823                                              | 41,423<br>25,400<br>66,823                                             | 41,423<br>25,400<br>66,823                                              | 41,423<br>25,400<br>66,823                                     | 207,113<br>127,000<br>334,113                                     | 41,423<br>25,400<br>66,823                                     | 207,113<br>127,000<br>334,113                                               | 414,225<br>254,000<br>668,225                                               | 41,423<br>25,400<br>66,823                                               |
| Gym Equipment Lease costs Equipment Leisure Centre Fit Out Excluding H & F                                                                                       | 41,423<br>25,400<br>66,823                                     | 41,423<br>25,400<br>66,823                                              | 41,423<br>25,400<br>66,823                                             | 41,423<br>25,400<br>66,823                                              | 41,423<br>25,400<br>66,823                                     | 207,113<br>127,000<br>334,113                                     | 41,423<br>25,400<br>66,823                                     | 207,113<br>127,000<br>334,113<br>168,885                                    | 414,225<br>254,000<br>668,225                                               | 41,423<br>25,400<br>66,823<br>29,996                                     |
| Gym Equipment Lease costs Equipment Leisure Centre Fit Out Excluding H & F  Gross Surplus / Loss                                                                 | 41,423<br>25,400<br>66,823<br>219,763<br>83%<br>£3.34          | 41,423<br>25,400<br>66,823<br>157,703<br>91%<br>£3.01                   | 41,423<br>25,400<br>66,823<br>97,165                                   | 41,423<br>25,400<br>66,823<br>27,987                                    | 41,423<br>25,400<br>66,823<br>33,777                           | 207,113<br>127,000<br>334,113<br>468,842<br>97%<br>£3.01          | 41,423<br>25,400<br>66,823<br>33,777                           | 207,113<br>127,000<br>334,113<br>168,885                                    | 414,225<br>254,000<br>668,225<br>299,957<br>104%<br>£2.96                   | 41,423<br>25,400<br>66,823<br>29,996<br>104%<br>£2,96                    |
| Gym Equipment Lease costs Equipment Leisure Centre Fit Out Excluding H & F  Gross Surplus / Loss  Operating Recovery Rate                                        | 41,423<br>25,400<br>66,823<br>219,763                          | 41,423<br>25,400<br>66,823<br>157,703                                   | 41,423<br>25,400<br>66,823<br>97,165                                   | 41,423<br>25,400<br>66,823<br>27,987                                    | 41,423<br>25,400<br>66,823<br>33,777                           | 207,113<br>127,000<br>334,113<br>468,842<br>97%<br>£3.01          | 41,423<br>25,400<br>66,823<br>33,777                           | 207,113<br>127,000<br>334,113<br>168,885                                    | 414,225<br>254,000<br>668,225<br>299,957                                    | 41,423<br>25,400<br>66,823<br>29,996<br>104%<br>£2,96                    |
| Gym Equipment Lease costs Equipment Leisure Centre Fit Out Excluding H & F  Gross Surplus / Loss  Operating Recovery Rate Spend per Head                         | 41,423<br>25,400<br>66,823<br>219,763<br>83%<br>£3.34          | 41,423<br>25,400<br>66,823<br>157,703<br>91%<br>£3,01<br>£0,32<br>66,1% | 41,423<br>25,400<br>66,823<br>97,165<br>97%<br>£2.96<br>£0.99<br>61.1% | 41,423<br>25,400<br>66,823<br>27,987<br>104%<br>£2,95<br>£0,11<br>56,5% | 41,423<br>25,400<br>66,823<br>33,777                           | 207,113<br>127,000<br>334,113<br>468,842<br>97%<br>£3.01          | 41,423<br>25,400<br>66,823<br>33,777                           | 207,113<br>127,000<br>334,113<br>168,885<br>109%<br>£2,92<br>£0,25<br>53,0% | 414,225<br>254,000<br>668,225<br>299,957<br>104%<br>£2,96<br>£0.10<br>56,6% | 41,423<br>25,400<br>66,823<br>29,996<br>104%<br>£2,96<br>£0,100<br>56,6% |
| Gym Equipment Lease costs Equipment Leisure Centre Fit Out Excluding H & F  Gross Surplus / Loss  Operating Recovery Rate Spend per Head Subsidy/Profit per Head | 41,423<br>25,400<br>66,823<br>219,763<br>83%<br>£3.34<br>£0.66 | 41,423<br>25,400<br>66,823<br>157,703<br>91%<br>£3.01<br>£0.32          | 41,423<br>25,400<br>66,823<br>97,165<br>97%<br>£2,96                   | 41,423<br>25,400<br>66,823<br>27,987<br>104%<br>£2.95<br>£0.11          | 41,423<br>25,400<br>66,823<br>33,777<br>109%<br>£2.92<br>£0.25 | 207,113<br>127,000<br>334,113<br>468,842<br>97%<br>£3.01<br>£0.08 | 41,423<br>25,400<br>66,823<br>33,777<br>109%<br>£2.92<br>£0.25 | 207,113<br>127,000<br>334,113<br>168,885<br>109%<br>£2,92<br>£0.25          | 414,225<br>254,000<br>668,225<br>299,957<br>104%<br>£2.96<br>£0.10          | 41,423<br>25,400<br>66,823<br>29,996<br>104%<br>£2,96<br>£0.10           |

### **Graphs**

| Detailed Budget                                                       |                            | Five Yea                   | r Estimates (Inflation     | n 2.5%)                    |                            |                            |                               |                         |
|-----------------------------------------------------------------------|----------------------------|----------------------------|----------------------------|----------------------------|----------------------------|----------------------------|-------------------------------|-------------------------|
|                                                                       | Year 1                     | Year 2                     | Year 3                     | Year 4                     | Year 5                     | 6 to 10 year<br>Average    | Total 10 years                | 10 year Averag          |
| Total Income                                                          | 769,303                    | 867,237                    | 961,830                    | 1,066,556                  | 1,163,640                  | 1,163,640                  | 10,646,767.05                 | 1,064,67                |
| Total 'Operating' Expenditure                                         | 922,243                    | 958,118                    | 992,173                    | 1,027,721                  | 1,063,041                  | 1,063,041                  | 10,278,499.09                 | 1,027,85                |
| let Profit / Loss                                                     | £ 152,904                  | £ 90,881                   | £ 30,343                   | £ 38,835                   | £ 100,599                  | £ 100,599                  | £ 368,268                     | £ 36,827                |
|                                                                       | ·                          |                            | ·                          |                            |                            |                            |                               |                         |
| Income<br>Health & Fitness                                            | 147,177                    | 220,394                    | 293,611                    | 376,677                    | 451,727                    | 451,727                    | 3,748,222                     | 374,82                  |
| Swimming                                                              | 581,820                    | 596,365                    | 611,274                    | 626,556                    | 642,220                    | 642,220                    | 6,269,335                     | 626,93                  |
| Sub-Total                                                             | 728,997                    | 816,759                    | 904,885                    | 1,003,233                  | 1,093,947                  | 1,093,947                  | 10,017,557                    | 1,001,75                |
| Secondary Spend                                                       |                            |                            |                            |                            |                            |                            |                               |                         |
| Merchandising                                                         | 17,274                     | 21,633                     | 24,405                     | 27,138                     | 29,868                     | 29,868                     | 269,661                       | 26,96                   |
| Food and Beverage (Vending)                                           | 23,032                     | 28,845                     | 32,540                     | 36,185                     | 39,825                     | 39,825                     | 359,549                       | 35,9                    |
| Sub Total Secondary Spend                                             | 40,306                     | 50,478                     | 56,944                     | 63,323                     | 69,693                     | 69,693                     | 629,210                       | 62,92                   |
| Total Income                                                          | £769,303                   | £867,237                   | £961,830                   | £1,066,556                 | £1,163,640                 | £1,163,640                 | £10,646,767                   | £1,064,677              |
|                                                                       | 2. 00,000                  | 2001,201                   | 2001,000                   | 21,000,000                 |                            | 21,100,010                 | 210,010,101                   | 21,001,011              |
| Expenditure                                                           |                            |                            |                            |                            | ]                          |                            | <u> </u>                      |                         |
| Staffing                                                              |                            |                            |                            |                            |                            |                            |                               |                         |
| Staff Costs                                                           | 553,625                    | 567,466                    | 581,653                    | 596,194                    | 611,099                    | 611,099                    | 5,965,530                     | 596,55                  |
| Staff Training Staffing Sub Total                                     | 5,536<br>550 163           | 5,675                      | 5,817                      | 5,962                      | 6,111                      | 6,111                      | 59,655                        | 5,96                    |
| Staffing Sub Total                                                    | 559,162                    | 573,141                    | 587,469                    | 602,156                    | 617,210                    | 617,210                    | 6,025,185                     | 602,51                  |
| Premises                                                              |                            |                            |                            |                            |                            |                            |                               |                         |
| Electricity & Gas                                                     | 106,500                    | 109,163                    | 111,892                    | 114,689                    | 117,556                    | 117,556                    | 1,147,579                     | 114,7                   |
| Water / Sewerage                                                      | 20,000                     | 20,500                     | 21,013                     | 21,538                     | 22,076                     | 22,076                     | 215,508                       | 21,58                   |
| Insurance NNDR (0% as currently)                                      | 15,000                     | 15,375                     | 15,759                     | 16,153                     | 16,557                     | 16,557                     | 161,631                       | 16,16                   |
| Building Maintenance & Repairs                                        | 10,000                     | 10,250                     | 10,506                     | 10,769                     | 11,038                     | 11,038                     | 107,754                       | 10,77                   |
| Equipment Purchase                                                    | 10,000                     | 10,250                     | 10,506                     | 10,769                     | 11,038                     | 11,038                     | 107,754                       | 10,77                   |
| Equipment Lease (Not H & F)                                           | 2,000                      | 2,050                      | 2,101                      | 2,154                      | 2,208                      | 2,208                      | 21,551                        | 2,15                    |
| Equipment Maintenance & Repairs                                       | 2,500                      | 2,563                      | 2,627                      | 2,692                      | 2,760                      | 2,760                      | 26,938                        | 2,69                    |
| Maintenance Contracts                                                 | 10,000                     | 10,250                     | 10,506                     | 10,769                     | 11,038                     | 11,038                     | 107,754                       | 10,77                   |
| Chemicals                                                             | 15,000                     | 15,375                     | 15,759                     | 16,153                     | 16,557                     | 16,557                     | 161,631                       | 16,16                   |
| Trade Waste Collection Premises sub total                             | 5,000<br><b>196,000</b>    | 5,125<br><b>200,900</b>    | 5,253<br><b>205,923</b>    | 5,384<br><b>211,071</b>    | 5,519<br><b>216,347</b>    | 5,519<br><b>216,347</b>    | 53,877<br><b>2,111,977</b>    | 5,38<br><b>211,19</b>   |
| . Torribos our total                                                  | 100,000                    | 200,000                    | 200,020                    | 211,011                    |                            | 210,011                    | 2,,                           | 211,10                  |
| Administration and Marketing                                          |                            |                            |                            |                            |                            |                            |                               |                         |
| Design, marketing & advertising                                       | 15,386                     | 15,771                     | 16,165                     | 16,569                     | 16,983                     | 16,983                     | 165,791                       | 16,57                   |
| Postage                                                               | 5,000                      | 5,125                      | 5,253                      | 5,384                      | 5,519                      | 5,519                      | 53,877                        | 5,38                    |
| Printing & Stationery Photocopier                                     | 5,000<br>3,000             | 5,125<br>3,075             | 5,253<br>3,152             | 5,384<br>3,231             | 5,519<br>3,311             | 5,519<br>3,311             | 53,877<br>32,326              | 5,38<br>3,23            |
| Security Charges                                                      | 2,500                      | 2,563                      | 2,627                      | 2,692                      | 2,760                      | 2,760                      | 26,938                        | 2,69                    |
| Bank Charges                                                          | 2,500                      | 2,563                      | 2,627                      | 2,692                      | 2,760                      | 2,760                      | 26,938                        | 2,69                    |
| Professional Fees & licences                                          | 7,000                      | 7,175                      | 7,354                      | 7,538                      | 7,727                      | 7,727                      | 75,428                        | 7,54                    |
| Telephone                                                             | 8,000                      | 8,200                      | 8,405                      | 8,615                      | 8,831                      | 8,831                      | 86,203                        | 8,62                    |
| Sundries/General Expenses                                             | 10,000                     | 10,250                     | 10,506                     | 10,769                     | 11,038                     | 11,038                     | 107,754                       | 10,77                   |
| Sub Total Admin and Marketing                                         | 58,386                     | 59,846                     | 61,342                     | 62,875                     | 64,447                     | 64,447                     | 629,133                       | 62,91                   |
| Supplies and Services                                                 |                            |                            |                            |                            |                            |                            |                               |                         |
| Cleaning Supplies                                                     | 5,000                      | 5,125                      | 5,253                      | 5,384                      | 5,519                      | 5,519                      | 53,877                        | 5,38                    |
| Items for re-sale                                                     | 21,765.49                  | 27,258                     | 30,750                     | 34,194                     | 37,634                     | 37,634                     | 339,773                       | 33,97                   |
| Misc Expenses Sub Total Supplies and Services                         | 5,000<br><b>31,765</b>     | 5,125<br><b>37,508</b>     | 5,253<br><b>41,256</b>     | 5,384<br><b>44,963</b>     | 5,519<br><b>48,672</b>     | 5,519<br><b>48,672</b>     | 53,877<br><b>447,527</b>      | 5,38<br><b>44,7</b> 5   |
| Overhand and Buefit Conta                                             |                            |                            |                            |                            |                            |                            |                               |                         |
| Overhead and Profit Costs Central Support                             | 76,930                     | 86,724                     | 96,183                     | 106,656                    | 116,364                    | 116,364                    | 1,064,677                     | 106,46                  |
|                                                                       |                            |                            |                            |                            |                            |                            |                               |                         |
| Sub Total Support Costs                                               | 76,930                     | 86,724                     | 96,183                     | 106,656                    | 116,364                    | 116,364                    | 1,064,677                     | 106,46                  |
| Total Operating Expenditure                                           | 922,243                    | 958,118                    | 992,173                    | 1,027,721                  | 1,063,041                  | 1,063,041                  | 10,278,499                    | 1,027,85                |
| Net Operating Surplus / Loss                                          | 152,904                    | 90,881                     | 30,343                     | 38,835                     | 100,599                    | 100,599                    | 368,268                       | 36,82                   |
|                                                                       |                            |                            |                            |                            |                            |                            |                               | ·                       |
| Sym Equipment Lease costs                                             | /11 /122                   | /11 /122                   | 41 422                     | /1/ /22                    | 41 423                     | /1 /22                     | 414 225                       | /1/ /2                  |
| Gym Equipment Lease costs                                             | 41,423                     | 41,423                     | 41,423                     | 41,423                     | 41,423                     | 41,423                     | 414,225                       | 41,42                   |
| Gym Equipment Lease costs<br>Equipment centre Fit Out Excluding H & F | 41,423<br>25,400<br>66,823 | 41,423<br>25,400<br>66,823 | 41,423<br>25,400<br>66,823 | 41,423<br>25,400<br>66,823 | 41,423<br>25,400<br>66,823 | 41,423<br>25,400<br>66,823 | 414,225<br>254,000<br>668,225 | 41,42<br>25,40<br>66,82 |