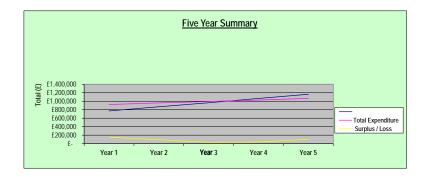

# **Shropshire County Council Financial Summary**

Option 2X New build Quarry Site

| Business Plan               |          |             |           |             |             | Summary       |             |                  |               |             |
|-----------------------------|----------|-------------|-----------|-------------|-------------|---------------|-------------|------------------|---------------|-------------|
|                             | Year 1   | Year 2      | Year 3    | Year 4      | Year 5      | Total 5 Years | Year 6-10   | Total 6-10 Years | 10 Year Total | Average     |
| Total Income                | £ 769,30 | 3 £ 867,237 | £ 961,830 | £ 1,066,556 | £ 1,163,640 | £ 4,828,567   | £ 1,163,640 | £ 5,818,201      | £ 10,646,767  | £ 1,064,677 |
|                             |          |             |           |             |             |               |             |                  |               |             |
| Total Expenditure           | £ 922,24 | 3 £ 958,118 | £ 992,173 | £ 1,027,721 | £ 1,063,041 | £ 4,963,296   | £ 1,063,041 | £ 5,315,204      | £ 10,278,499  | £ 1,027,850 |
|                             |          |             |           |             |             |               |             |                  |               |             |
| Operational Surplus / Loss  | 152,90   | 90,881      | 30,343    | £ 38,835    | £ 100,599   | £ 134,729     | £ 100,599   | £ 502,997        | £ 368,268     | £ 36,827    |
|                             |          |             |           |             |             |               |             |                  |               |             |
| Full Repair and Lease Costs | 66,82    | 3 66,823    | 66,823    | 66,823      | 66,823      | 334,113       | 66,823      | 334,113          | 668,225       | 66,823      |
|                             |          | •           | •         |             | •           |               |             |                  |               |             |
| Gross Surplus / Loss        | 219,76   | 3 157,703   | 97,165    | 27,987      | 33,777      | 468,842       | 33,777      | 168,885          | 299,957       | 29,996      |

### Financial Summary

| Option 2X New build Quarry Site                                                                                                                                  |                                                                |                                                                         |                                                                        |                                                                         | Sum                                                            | mary                                                              |                                                                |                                                                             |                                                                             |                                                                          |
|------------------------------------------------------------------------------------------------------------------------------------------------------------------|----------------------------------------------------------------|-------------------------------------------------------------------------|------------------------------------------------------------------------|-------------------------------------------------------------------------|----------------------------------------------------------------|-------------------------------------------------------------------|----------------------------------------------------------------|-----------------------------------------------------------------------------|-----------------------------------------------------------------------------|--------------------------------------------------------------------------|
|                                                                                                                                                                  | Year 1                                                         | Year 2                                                                  | Year 3                                                                 | Year 4                                                                  | Year 5                                                         | Total 5 Years                                                     | Year 6-10                                                      | Total 6-10 Years                                                            | 10 Year Total                                                               | Average                                                                  |
| Health & Fitness                                                                                                                                                 | £ 147,177                                                      | £ 220,394                                                               | £ 293,611                                                              | £ 376,677                                                               | £ 451,727                                                      | £ 1,489,587                                                       | £ 451,727                                                      | £ 2,258,636                                                                 | £ 3,748,222                                                                 | £ 374,822                                                                |
| Swimming                                                                                                                                                         | £ 581,820                                                      | £ 596,365                                                               | £ 611,274                                                              | £ 626,556                                                               | £ 642,220                                                      | £ 3,058,235                                                       | £ 642,220                                                      | £ 3,211,100                                                                 | £ 6,269,335                                                                 | £ 626,933                                                                |
| Secondary Spend (Vending/ Merchandising)                                                                                                                         | £ 40,306                                                       | £ 50,478                                                                | £ 56,944                                                               | £ 63,323                                                                | £ 69,693                                                       | £ 280,745                                                         | £ 69,693                                                       | £ 348,465                                                                   | £ 629,210                                                                   | £ 62,921                                                                 |
|                                                                                                                                                                  | £ 769,303                                                      | £ 867,237                                                               | £ 961,830                                                              | £ 1,066,556                                                             | £ 1,163,640                                                    | £ 4,828,567                                                       | £ 1,163,640                                                    | £ 5,818,201                                                                 | £ 10,646,767                                                                | £ 1,064,677                                                              |
|                                                                                                                                                                  |                                                                |                                                                         |                                                                        |                                                                         |                                                                |                                                                   |                                                                |                                                                             |                                                                             |                                                                          |
| Staffing                                                                                                                                                         | £ 559,162                                                      | £ 573,141                                                               | £ 587,469                                                              | £ 602,156                                                               | £ 617,210                                                      | £ 2,939,137                                                       | £ 617,210                                                      | £ 3,086,049                                                                 | £ 6,025,185                                                                 | £ 602,519                                                                |
| Premises                                                                                                                                                         | £ 196,000                                                      |                                                                         | £ 205,923                                                              | £ 211,071                                                               | £ 216,347                                                      | £ 1,030,240                                                       | £ 216,347                                                      | £ 1,081,737                                                                 | £ 2,111,977                                                                 |                                                                          |
| Admin and Marketing                                                                                                                                              |                                                                |                                                                         | £ 61,342                                                               |                                                                         |                                                                |                                                                   |                                                                |                                                                             |                                                                             |                                                                          |
| Supplies and Services                                                                                                                                            |                                                                |                                                                         | £ 41,256                                                               | £ 44,963                                                                | £ 48,672                                                       |                                                                   |                                                                |                                                                             | £ 447,527                                                                   | £ 44,753                                                                 |
| Support Costs                                                                                                                                                    |                                                                |                                                                         | £ 96,183                                                               | £ 106,656                                                               | £ 116,364                                                      | £ 482,857                                                         | £ 116,364                                                      | £ 581,820                                                                   | £ 1,064,677                                                                 | £ 106,468                                                                |
| Total Expenditure                                                                                                                                                | £ 922,243                                                      | £ 958,118                                                               | £ 992,173                                                              | £ 1,027,721                                                             | £ 1,063,041                                                    | £ 4,963,296                                                       | £ 1,063,041                                                    | £ 5,315,204                                                                 | £ 10,278,499                                                                | £ 1,027,850                                                              |
|                                                                                                                                                                  |                                                                |                                                                         |                                                                        |                                                                         |                                                                |                                                                   |                                                                |                                                                             |                                                                             |                                                                          |
| Surplus / Loss                                                                                                                                                   | 450 004                                                        | 00.004                                                                  | 20 242                                                                 | £ 38,835                                                                | £ 100.599                                                      | £ 134,729                                                         | £ 100.599                                                      | £ 502,997                                                                   | £ 368.268                                                                   | £ 36,827                                                                 |
| Surpius / Loss                                                                                                                                                   | 152,904                                                        | 90,881                                                                  | 30,343                                                                 | £ 30,033                                                                | £ 100,599                                                      | £ 134,729                                                         | £ 100,599                                                      | £ 502,997                                                                   | £ 300,200                                                                   | £ 30,021                                                                 |
| Surpius / Loss                                                                                                                                                   | 152,904                                                        | 90,881                                                                  | 30,343                                                                 | £ 30,033                                                                | £ 100,599                                                      | £ 134,729                                                         | £ 100,599                                                      | £ 502,997                                                                   | £ 300,200                                                                   | 2 30,021                                                                 |
| ·                                                                                                                                                                | 152,904<br>41.423                                              | Í                                                                       | 41,423                                                                 | 41,423                                                                  | 41.423                                                         | 207.113                                                           | 41.423                                                         |                                                                             | £ 300,200                                                                   | •                                                                        |
| Gym Equipment Lease costs Equipment Leisure Centre Fit Out Excluding H & F                                                                                       | ·                                                              | 41,423<br>25,400                                                        | ŕ                                                                      | ,                                                                       | ,                                                              |                                                                   | ,                                                              | 207,113<br>127,000                                                          | ,                                                                           | 41,423<br>25,400                                                         |
| Gym Equipment Lease costs                                                                                                                                        | 41,423                                                         | 41,423                                                                  | 41,423                                                                 | 41,423                                                                  | 41,423                                                         | 207,113                                                           | 41,423                                                         | 207,113                                                                     | 414,225                                                                     | 41,423                                                                   |
| Gym Equipment Lease costs                                                                                                                                        | 41,423<br>25,400                                               | 41,423<br>25,400                                                        | 41,423<br>25,400                                                       | 41,423<br>25,400                                                        | 41,423<br>25,400                                               | 207,113<br>127,000                                                | 41,423<br>25,400                                               | 207,113<br>127,000                                                          | 414,225<br>254,000                                                          | 41,423<br>25,400                                                         |
| Gym Equipment Lease costs Equipment Leisure Centre Fit Out Excluding H & F                                                                                       | 41,423<br>25,400<br>66,823                                     | 41,423<br>25,400<br>66,823                                              | 41,423<br>25,400<br>66,823                                             | 41,423<br>25,400<br>66,823                                              | 41,423<br>25,400<br>66,823                                     | 207,113<br>127,000<br>334,113                                     | 41,423<br>25,400<br>66,823                                     | 207,113<br>127,000<br>334,113                                               | 414,225<br>254,000<br>668,225                                               | 41,423<br>25,400<br>66,823                                               |
| Gym Equipment Lease costs Equipment Leisure Centre Fit Out Excluding H & F                                                                                       | 41,423<br>25,400<br>66,823                                     | 41,423<br>25,400<br>66,823                                              | 41,423<br>25,400<br>66,823                                             | 41,423<br>25,400<br>66,823                                              | 41,423<br>25,400<br>66,823                                     | 207,113<br>127,000<br>334,113                                     | 41,423<br>25,400<br>66,823                                     | 207,113<br>127,000<br>334,113<br>168,885                                    | 414,225<br>254,000<br>668,225                                               | 41,423<br>25,400<br>66,823<br>29,996                                     |
| Gym Equipment Lease costs Equipment Leisure Centre Fit Out Excluding H & F  Gross Surplus / Loss                                                                 | 41,423<br>25,400<br>66,823<br>219,763<br>83%<br>£3.34          | 41,423<br>25,400<br>66,823<br>157,703<br>91%<br>£3.01                   | 41,423<br>25,400<br>66,823<br>97,165                                   | 41,423<br>25,400<br>66,823<br>27,987                                    | 41,423<br>25,400<br>66,823<br>33,777                           | 207,113<br>127,000<br>334,113<br>468,842<br>97%<br>£3.01          | 41,423<br>25,400<br>66,823<br>33,777                           | 207,113<br>127,000<br>334,113<br>168,885                                    | 414,225<br>254,000<br>668,225<br>299,957<br>104%<br>£2.96                   | 41,423<br>25,400<br>66,823<br>29,996<br>104%<br>£2,96                    |
| Gym Equipment Lease costs Equipment Leisure Centre Fit Out Excluding H & F  Gross Surplus / Loss  Operating Recovery Rate                                        | 41,423<br>25,400<br>66,823<br>219,763                          | 41,423<br>25,400<br>66,823<br>157,703                                   | 41,423<br>25,400<br>66,823<br>97,165                                   | 41,423<br>25,400<br>66,823<br>27,987                                    | 41,423<br>25,400<br>66,823<br>33,777                           | 207,113<br>127,000<br>334,113<br>468,842<br>97%<br>£3.01          | 41,423<br>25,400<br>66,823<br>33,777                           | 207,113<br>127,000<br>334,113<br>168,885                                    | 414,225<br>254,000<br>668,225<br>299,957                                    | 41,423<br>25,400<br>66,823<br>29,996<br>104%<br>£2,96                    |
| Gym Equipment Lease costs Equipment Leisure Centre Fit Out Excluding H & F  Gross Surplus / Loss  Operating Recovery Rate Spend per Head                         | 41,423<br>25,400<br>66,823<br>219,763<br>83%<br>£3.34          | 41,423<br>25,400<br>66,823<br>157,703<br>91%<br>£3,01<br>£0,32<br>66,1% | 41,423<br>25,400<br>66,823<br>97,165<br>97%<br>£2.96<br>£0.99<br>61.1% | 41,423<br>25,400<br>66,823<br>27,987<br>104%<br>£2,95<br>£0,11<br>56,5% | 41,423<br>25,400<br>66,823<br>33,777                           | 207,113<br>127,000<br>334,113<br>468,842<br>97%<br>£3.01          | 41,423<br>25,400<br>66,823<br>33,777                           | 207,113<br>127,000<br>334,113<br>168,885<br>109%<br>£2,92<br>£0,25<br>53,0% | 414,225<br>254,000<br>668,225<br>299,957<br>104%<br>£2,96<br>£0.10<br>56,6% | 41,423<br>25,400<br>66,823<br>29,996<br>104%<br>£2,96<br>£0,100<br>56,6% |
| Gym Equipment Lease costs Equipment Leisure Centre Fit Out Excluding H & F  Gross Surplus / Loss  Operating Recovery Rate Spend per Head Subsidy/Profit per Head | 41,423<br>25,400<br>66,823<br>219,763<br>83%<br>£3.34<br>£0.66 | 41,423<br>25,400<br>66,823<br>157,703<br>91%<br>£3.01<br>£0.32          | 41,423<br>25,400<br>66,823<br>97,165<br>97%<br>£2,96                   | 41,423<br>25,400<br>66,823<br>27,987<br>104%<br>£2.95<br>£0.11          | 41,423<br>25,400<br>66,823<br>33,777<br>109%<br>£2.92<br>£0.25 | 207,113<br>127,000<br>334,113<br>468,842<br>97%<br>£3.01<br>£0.08 | 41,423<br>25,400<br>66,823<br>33,777<br>109%<br>£2.92<br>£0.25 | 207,113<br>127,000<br>334,113<br>168,885<br>109%<br>£2,92<br>£0.25          | 414,225<br>254,000<br>668,225<br>299,957<br>104%<br>£2.96<br>£0.10          | 41,423<br>25,400<br>66,823<br>29,996<br>104%<br>£2,96<br>£0.10           |

### **Graphs**

| Detailed Budget                                                       |                            | Five Yea                   | r Estimates (Inflation     | n 2.5%)                    |                            |                            |                               |                         |
|-----------------------------------------------------------------------|----------------------------|----------------------------|----------------------------|----------------------------|----------------------------|----------------------------|-------------------------------|-------------------------|
|                                                                       | Year 1                     | Year 2                     | Year 3                     | Year 4                     | Year 5                     | 6 to 10 year<br>Average    | Total 10 years                | 10 year Averag          |
| Total Income                                                          | 769,303                    | 867,237                    | 961,830                    | 1,066,556                  | 1,163,640                  | 1,163,640                  | 10,646,767.05                 | 1,064,67                |
| Total 'Operating' Expenditure                                         | 922,243                    | 958,118                    | 992,173                    | 1,027,721                  | 1,063,041                  | 1,063,041                  | 10,278,499.09                 | 1,027,85                |
| let Profit / Loss                                                     | £ 152,904                  | £ 90,881                   | £ 30,343                   | £ 38,835                   | £ 100,599                  | £ 100,599                  | £ 368,268                     | £ 36,827                |
|                                                                       | ·                          |                            | ·                          |                            |                            |                            |                               |                         |
| Income<br>Health & Fitness                                            | 147,177                    | 220,394                    | 293,611                    | 376,677                    | 451,727                    | 451,727                    | 3,748,222                     | 374,82                  |
| Swimming                                                              | 581,820                    | 596,365                    | 611,274                    | 626,556                    | 642,220                    | 642,220                    | 6,269,335                     | 626,93                  |
| Sub-Total                                                             | 728,997                    | 816,759                    | 904,885                    | 1,003,233                  | 1,093,947                  | 1,093,947                  | 10,017,557                    | 1,001,75                |
| Secondary Spend                                                       |                            |                            |                            |                            |                            |                            |                               |                         |
| Merchandising                                                         | 17,274                     | 21,633                     | 24,405                     | 27,138                     | 29,868                     | 29,868                     | 269,661                       | 26,96                   |
| Food and Beverage (Vending)                                           | 23,032                     | 28,845                     | 32,540                     | 36,185                     | 39,825                     | 39,825                     | 359,549                       | 35,9                    |
| Sub Total Secondary Spend                                             | 40,306                     | 50,478                     | 56,944                     | 63,323                     | 69,693                     | 69,693                     | 629,210                       | 62,92                   |
| Total Income                                                          | £769,303                   | £867,237                   | £961,830                   | £1,066,556                 | £1,163,640                 | £1,163,640                 | £10,646,767                   | £1,064,677              |
|                                                                       | 2. 00,000                  | 2001,201                   | 2001,000                   | 21,000,000                 |                            | 21,100,010                 | 210,010,101                   | 21,001,011              |
| Expenditure                                                           |                            |                            |                            |                            | ]                          |                            | <u> </u>                      |                         |
| Staffing                                                              |                            |                            |                            |                            |                            |                            |                               |                         |
| Staff Costs                                                           | 553,625                    | 567,466                    | 581,653                    | 596,194                    | 611,099                    | 611,099                    | 5,965,530                     | 596,55                  |
| Staff Training Staffing Sub Total                                     | 5,536<br>550 163           | 5,675                      | 5,817                      | 5,962                      | 6,111                      | 6,111                      | 59,655                        | 5,96                    |
| Staffing Sub Total                                                    | 559,162                    | 573,141                    | 587,469                    | 602,156                    | 617,210                    | 617,210                    | 6,025,185                     | 602,51                  |
| Premises                                                              |                            |                            |                            |                            |                            |                            |                               |                         |
| Electricity & Gas                                                     | 106,500                    | 109,163                    | 111,892                    | 114,689                    | 117,556                    | 117,556                    | 1,147,579                     | 114,7                   |
| Water / Sewerage                                                      | 20,000                     | 20,500                     | 21,013                     | 21,538                     | 22,076                     | 22,076                     | 215,508                       | 21,58                   |
| Insurance NNDR (0% as currently)                                      | 15,000                     | 15,375                     | 15,759                     | 16,153                     | 16,557                     | 16,557                     | 161,631                       | 16,16                   |
| Building Maintenance & Repairs                                        | 10,000                     | 10,250                     | 10,506                     | 10,769                     | 11,038                     | 11,038                     | 107,754                       | 10,77                   |
| Equipment Purchase                                                    | 10,000                     | 10,250                     | 10,506                     | 10,769                     | 11,038                     | 11,038                     | 107,754                       | 10,77                   |
| Equipment Lease (Not H & F)                                           | 2,000                      | 2,050                      | 2,101                      | 2,154                      | 2,208                      | 2,208                      | 21,551                        | 2,15                    |
| Equipment Maintenance & Repairs                                       | 2,500                      | 2,563                      | 2,627                      | 2,692                      | 2,760                      | 2,760                      | 26,938                        | 2,69                    |
| Maintenance Contracts                                                 | 10,000                     | 10,250                     | 10,506                     | 10,769                     | 11,038                     | 11,038                     | 107,754                       | 10,77                   |
| Chemicals                                                             | 15,000                     | 15,375                     | 15,759                     | 16,153                     | 16,557                     | 16,557                     | 161,631                       | 16,16                   |
| Trade Waste Collection Premises sub total                             | 5,000<br><b>196,000</b>    | 5,125<br><b>200,900</b>    | 5,253<br><b>205,923</b>    | 5,384<br><b>211,071</b>    | 5,519<br><b>216,347</b>    | 5,519<br><b>216,347</b>    | 53,877<br><b>2,111,977</b>    | 5,38<br><b>211,19</b>   |
| . Torribos our total                                                  | 100,000                    | 200,000                    | 200,020                    | 211,011                    |                            | 210,011                    | 2,,                           | 211,10                  |
| Administration and Marketing                                          |                            |                            |                            |                            |                            |                            |                               |                         |
| Design, marketing & advertising                                       | 15,386                     | 15,771                     | 16,165                     | 16,569                     | 16,983                     | 16,983                     | 165,791                       | 16,57                   |
| Postage                                                               | 5,000                      | 5,125                      | 5,253                      | 5,384                      | 5,519                      | 5,519                      | 53,877                        | 5,38                    |
| Printing & Stationery Photocopier                                     | 5,000<br>3,000             | 5,125<br>3,075             | 5,253<br>3,152             | 5,384<br>3,231             | 5,519<br>3,311             | 5,519<br>3,311             | 53,877<br>32,326              | 5,38<br>3,23            |
| Security Charges                                                      | 2,500                      | 2,563                      | 2,627                      | 2,692                      | 2,760                      | 2,760                      | 26,938                        | 2,69                    |
| Bank Charges                                                          | 2,500                      | 2,563                      | 2,627                      | 2,692                      | 2,760                      | 2,760                      | 26,938                        | 2,69                    |
| Professional Fees & licences                                          | 7,000                      | 7,175                      | 7,354                      | 7,538                      | 7,727                      | 7,727                      | 75,428                        | 7,54                    |
| Telephone                                                             | 8,000                      | 8,200                      | 8,405                      | 8,615                      | 8,831                      | 8,831                      | 86,203                        | 8,62                    |
| Sundries/General Expenses                                             | 10,000                     | 10,250                     | 10,506                     | 10,769                     | 11,038                     | 11,038                     | 107,754                       | 10,77                   |
| Sub Total Admin and Marketing                                         | 58,386                     | 59,846                     | 61,342                     | 62,875                     | 64,447                     | 64,447                     | 629,133                       | 62,91                   |
| Supplies and Services                                                 |                            |                            |                            |                            |                            |                            |                               |                         |
| Cleaning Supplies                                                     | 5,000                      | 5,125                      | 5,253                      | 5,384                      | 5,519                      | 5,519                      | 53,877                        | 5,38                    |
| Items for re-sale                                                     | 21,765.49                  | 27,258                     | 30,750                     | 34,194                     | 37,634                     | 37,634                     | 339,773                       | 33,97                   |
| Misc Expenses Sub Total Supplies and Services                         | 5,000<br><b>31,765</b>     | 5,125<br><b>37,508</b>     | 5,253<br><b>41,256</b>     | 5,384<br><b>44,963</b>     | 5,519<br><b>48,672</b>     | 5,519<br><b>48,672</b>     | 53,877<br><b>447,527</b>      | 5,38<br><b>44,7</b> 5   |
| Overhand and Buefit Conta                                             |                            |                            |                            |                            |                            |                            |                               |                         |
| Overhead and Profit Costs Central Support                             | 76,930                     | 86,724                     | 96,183                     | 106,656                    | 116,364                    | 116,364                    | 1,064,677                     | 106,46                  |
|                                                                       |                            |                            |                            |                            |                            |                            |                               |                         |
| Sub Total Support Costs                                               | 76,930                     | 86,724                     | 96,183                     | 106,656                    | 116,364                    | 116,364                    | 1,064,677                     | 106,46                  |
| Total Operating Expenditure                                           | 922,243                    | 958,118                    | 992,173                    | 1,027,721                  | 1,063,041                  | 1,063,041                  | 10,278,499                    | 1,027,85                |
| Net Operating Surplus / Loss                                          | 152,904                    | 90,881                     | 30,343                     | 38,835                     | 100,599                    | 100,599                    | 368,268                       | 36,82                   |
|                                                                       |                            |                            |                            |                            |                            |                            |                               | ·                       |
| Sym Equipment Lease costs                                             | /11 /122                   | /11 /122                   | 41 422                     | /1/ /22                    | 41 423                     | /1 /22                     | 414 225                       | /1/ /2                  |
| Gym Equipment Lease costs                                             | 41,423                     | 41,423                     | 41,423                     | 41,423                     | 41,423                     | 41,423                     | 414,225                       | 41,42                   |
| Gym Equipment Lease costs<br>Equipment centre Fit Out Excluding H & F | 41,423<br>25,400<br>66,823 | 41,423<br>25,400<br>66,823 | 41,423<br>25,400<br>66,823 | 41,423<br>25,400<br>66,823 | 41,423<br>25,400<br>66,823 | 41,423<br>25,400<br>66,823 | 414,225<br>254,000<br>668,225 | 41,42<br>25,40<br>66,82 |