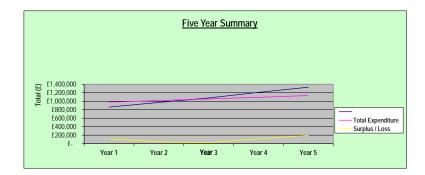

# **Shropshire County Council Financial Summary**

Option 2X New build Quarry Site

| Business Plan               |          |             |           |             |             | Summary       |             |                  |               |             |
|-----------------------------|----------|-------------|-----------|-------------|-------------|---------------|-------------|------------------|---------------|-------------|
|                             | Year 1   | Year 2      | Year 3    | Year 4      | Year 5      | Total 5 Years | Year 6-10   | Total 6-10 Years | 10 Year Total | Average     |
| Total Income                | £ 769,30 | 3 £ 867,237 | £ 961,830 | £ 1,066,556 | £ 1,163,640 | £ 4,828,567   | £ 1,163,640 | £ 5,818,201      | £ 10,646,767  | £ 1,064,677 |
|                             |          |             |           |             |             |               |             |                  |               |             |
| Total Expenditure           | £ 922,24 | 3 £ 958,118 | £ 992,173 | £ 1,027,721 | £ 1,063,041 | £ 4,963,296   | £ 1,063,041 | £ 5,315,204      | £ 10,278,499  | £ 1,027,850 |
|                             |          |             |           |             |             |               |             |                  |               |             |
| Operational Surplus / Loss  | 152,90   | 90,881      | 30,343    | £ 38,835    | £ 100,599   | £ 134,729     | £ 100,599   | £ 502,997        | £ 368,268     | £ 36,827    |
|                             |          |             |           |             |             |               |             |                  |               |             |
| Full Repair and Lease Costs | 66,82    | 3 66,823    | 66,823    | 66,823      | 66,823      | 334,113       | 66,823      | 334,113          | 668,225       | 66,823      |
|                             |          | •           | •         |             | •           |               |             |                  |               |             |
| Gross Surplus / Loss        | 219,76   | 3 157,703   | 97,165    | 27,987      | 33,777      | 468,842       | 33,777      | 168,885          | 299,957       | 29,996      |

### Financial Summary

| Option 2X New build Quarry Site                                                                                                                                  |                                                                |                                                                         |                                                                        |                                                                         | Sum                                                            | mary                                                              |                                                                |                                                                             |                                                                             |                                                                          |
|------------------------------------------------------------------------------------------------------------------------------------------------------------------|----------------------------------------------------------------|-------------------------------------------------------------------------|------------------------------------------------------------------------|-------------------------------------------------------------------------|----------------------------------------------------------------|-------------------------------------------------------------------|----------------------------------------------------------------|-----------------------------------------------------------------------------|-----------------------------------------------------------------------------|--------------------------------------------------------------------------|
|                                                                                                                                                                  | Year 1                                                         | Year 2                                                                  | Year 3                                                                 | Year 4                                                                  | Year 5                                                         | Total 5 Years                                                     | Year 6-10                                                      | Total 6-10 Years                                                            | 10 Year Total                                                               | Average                                                                  |
| Health & Fitness                                                                                                                                                 | £ 147,177                                                      | £ 220,394                                                               | £ 293,611                                                              | £ 376,677                                                               | £ 451,727                                                      | £ 1,489,587                                                       | £ 451,727                                                      | £ 2,258,636                                                                 | £ 3,748,222                                                                 | £ 374,822                                                                |
| Swimming                                                                                                                                                         | £ 581,820                                                      | £ 596,365                                                               | £ 611,274                                                              | £ 626,556                                                               | £ 642,220                                                      | £ 3,058,235                                                       | £ 642,220                                                      | £ 3,211,100                                                                 | £ 6,269,335                                                                 | £ 626,933                                                                |
| Secondary Spend (Vending/ Merchandising)                                                                                                                         | £ 40,306                                                       | £ 50,478                                                                | £ 56,944                                                               | £ 63,323                                                                | £ 69,693                                                       | £ 280,745                                                         | £ 69,693                                                       | £ 348,465                                                                   | £ 629,210                                                                   | £ 62,921                                                                 |
|                                                                                                                                                                  | £ 769,303                                                      | £ 867,237                                                               | £ 961,830                                                              | £ 1,066,556                                                             | £ 1,163,640                                                    | £ 4,828,567                                                       | £ 1,163,640                                                    | £ 5,818,201                                                                 | £ 10,646,767                                                                | £ 1,064,677                                                              |
|                                                                                                                                                                  |                                                                |                                                                         |                                                                        |                                                                         |                                                                |                                                                   |                                                                |                                                                             |                                                                             |                                                                          |
| Staffing                                                                                                                                                         | £ 559,162                                                      | £ 573,141                                                               | £ 587,469                                                              | £ 602,156                                                               | £ 617,210                                                      | £ 2,939,137                                                       | £ 617,210                                                      | £ 3,086,049                                                                 | £ 6,025,185                                                                 | £ 602,519                                                                |
| Premises                                                                                                                                                         | £ 196,000                                                      |                                                                         | £ 205,923                                                              | £ 211,071                                                               | £ 216,347                                                      | £ 1,030,240                                                       | £ 216,347                                                      | £ 1,081,737                                                                 | £ 2,111,977                                                                 |                                                                          |
| Admin and Marketing                                                                                                                                              |                                                                |                                                                         | £ 61,342                                                               |                                                                         |                                                                |                                                                   |                                                                |                                                                             |                                                                             |                                                                          |
| Supplies and Services                                                                                                                                            |                                                                |                                                                         | £ 41,256                                                               | £ 44,963                                                                | £ 48,672                                                       |                                                                   |                                                                |                                                                             | £ 447,527                                                                   | £ 44,753                                                                 |
| Support Costs                                                                                                                                                    |                                                                |                                                                         | £ 96,183                                                               | £ 106,656                                                               | £ 116,364                                                      | £ 482,857                                                         | £ 116,364                                                      | £ 581,820                                                                   | £ 1,064,677                                                                 | £ 106,468                                                                |
| Total Expenditure                                                                                                                                                | £ 922,243                                                      | £ 958,118                                                               | £ 992,173                                                              | £ 1,027,721                                                             | £ 1,063,041                                                    | £ 4,963,296                                                       | £ 1,063,041                                                    | £ 5,315,204                                                                 | £ 10,278,499                                                                | £ 1,027,850                                                              |
|                                                                                                                                                                  |                                                                |                                                                         |                                                                        |                                                                         |                                                                |                                                                   |                                                                |                                                                             |                                                                             |                                                                          |
| Surplus / Loss                                                                                                                                                   | 450 004                                                        | 00.004                                                                  | 20 242                                                                 | £ 38,835                                                                | £ 100.599                                                      | £ 134,729                                                         | £ 100.599                                                      | £ 502,997                                                                   | £ 368.268                                                                   | £ 36,827                                                                 |
| Surpius / Loss                                                                                                                                                   | 152,904                                                        | 90,881                                                                  | 30,343                                                                 | £ 30,033                                                                | £ 100,599                                                      | £ 134,729                                                         | £ 100,599                                                      | £ 502,997                                                                   | £ 300,200                                                                   | £ 30,021                                                                 |
| Surpius / Loss                                                                                                                                                   | 152,904                                                        | 90,881                                                                  | 30,343                                                                 | £ 30,033                                                                | £ 100,599                                                      | £ 134,729                                                         | £ 100,599                                                      | £ 502,997                                                                   | £ 300,200                                                                   | 2 30,021                                                                 |
| ·                                                                                                                                                                | 152,904<br>41.423                                              | Í                                                                       | 41,423                                                                 | 41,423                                                                  | 41.423                                                         | 207.113                                                           | 41.423                                                         |                                                                             | £ 300,200                                                                   | •                                                                        |
| Gym Equipment Lease costs Equipment Leisure Centre Fit Out Excluding H & F                                                                                       | ·                                                              | 41,423<br>25,400                                                        | ŕ                                                                      | ,                                                                       | ,                                                              |                                                                   | ,                                                              | 207,113<br>127,000                                                          | ,                                                                           | 41,423<br>25,400                                                         |
| Gym Equipment Lease costs                                                                                                                                        | 41,423                                                         | 41,423                                                                  | 41,423                                                                 | 41,423                                                                  | 41,423                                                         | 207,113                                                           | 41,423                                                         | 207,113                                                                     | 414,225                                                                     | 41,423                                                                   |
| Gym Equipment Lease costs                                                                                                                                        | 41,423<br>25,400                                               | 41,423<br>25,400                                                        | 41,423<br>25,400                                                       | 41,423<br>25,400                                                        | 41,423<br>25,400                                               | 207,113<br>127,000                                                | 41,423<br>25,400                                               | 207,113<br>127,000                                                          | 414,225<br>254,000                                                          | 41,423<br>25,400                                                         |
| Gym Equipment Lease costs Equipment Leisure Centre Fit Out Excluding H & F                                                                                       | 41,423<br>25,400<br>66,823                                     | 41,423<br>25,400<br>66,823                                              | 41,423<br>25,400<br>66,823                                             | 41,423<br>25,400<br>66,823                                              | 41,423<br>25,400<br>66,823                                     | 207,113<br>127,000<br>334,113                                     | 41,423<br>25,400<br>66,823                                     | 207,113<br>127,000<br>334,113                                               | 414,225<br>254,000<br>668,225                                               | 41,423<br>25,400<br>66,823                                               |
| Gym Equipment Lease costs Equipment Leisure Centre Fit Out Excluding H & F                                                                                       | 41,423<br>25,400<br>66,823                                     | 41,423<br>25,400<br>66,823                                              | 41,423<br>25,400<br>66,823                                             | 41,423<br>25,400<br>66,823                                              | 41,423<br>25,400<br>66,823                                     | 207,113<br>127,000<br>334,113                                     | 41,423<br>25,400<br>66,823                                     | 207,113<br>127,000<br>334,113<br>168,885                                    | 414,225<br>254,000<br>668,225                                               | 41,423<br>25,400<br>66,823<br>29,996                                     |
| Gym Equipment Lease costs Equipment Leisure Centre Fit Out Excluding H & F  Gross Surplus / Loss                                                                 | 41,423<br>25,400<br>66,823<br>219,763<br>83%<br>£3.34          | 41,423<br>25,400<br>66,823<br>157,703<br>91%<br>£3.01                   | 41,423<br>25,400<br>66,823<br>97,165                                   | 41,423<br>25,400<br>66,823<br>27,987                                    | 41,423<br>25,400<br>66,823<br>33,777                           | 207,113<br>127,000<br>334,113<br>468,842<br>97%<br>£3.01          | 41,423<br>25,400<br>66,823<br>33,777                           | 207,113<br>127,000<br>334,113<br>168,885                                    | 414,225<br>254,000<br>668,225<br>299,957<br>104%<br>£2.96                   | 41,423<br>25,400<br>66,823<br>29,996<br>104%<br>£2,96                    |
| Gym Equipment Lease costs Equipment Leisure Centre Fit Out Excluding H & F  Gross Surplus / Loss  Operating Recovery Rate                                        | 41,423<br>25,400<br>66,823<br>219,763                          | 41,423<br>25,400<br>66,823<br>157,703                                   | 41,423<br>25,400<br>66,823<br>97,165                                   | 41,423<br>25,400<br>66,823<br>27,987                                    | 41,423<br>25,400<br>66,823<br>33,777                           | 207,113<br>127,000<br>334,113<br>468,842<br>97%<br>£3.01          | 41,423<br>25,400<br>66,823<br>33,777                           | 207,113<br>127,000<br>334,113<br>168,885                                    | 414,225<br>254,000<br>668,225<br>299,957                                    | 41,423<br>25,400<br>66,823<br>29,996<br>104%<br>£2,96                    |
| Gym Equipment Lease costs Equipment Leisure Centre Fit Out Excluding H & F  Gross Surplus / Loss  Operating Recovery Rate Spend per Head                         | 41,423<br>25,400<br>66,823<br>219,763<br>83%<br>£3.34          | 41,423<br>25,400<br>66,823<br>157,703<br>91%<br>£3,01<br>£0,32<br>66,1% | 41,423<br>25,400<br>66,823<br>97,165<br>97%<br>£2.96<br>£0.99<br>61.1% | 41,423<br>25,400<br>66,823<br>27,987<br>104%<br>£2,95<br>£0,11<br>56,5% | 41,423<br>25,400<br>66,823<br>33,777                           | 207,113<br>127,000<br>334,113<br>468,842<br>97%<br>£3.01          | 41,423<br>25,400<br>66,823<br>33,777                           | 207,113<br>127,000<br>334,113<br>168,885<br>109%<br>£2,92<br>£0,25<br>53,0% | 414,225<br>254,000<br>668,225<br>299,957<br>104%<br>£2,96<br>£0.10<br>56,6% | 41,423<br>25,400<br>66,823<br>29,996<br>104%<br>£2,96<br>£0,100<br>56,6% |
| Gym Equipment Lease costs Equipment Leisure Centre Fit Out Excluding H & F  Gross Surplus / Loss  Operating Recovery Rate Spend per Head Subsidy/Profit per Head | 41,423<br>25,400<br>66,823<br>219,763<br>83%<br>£3.34<br>£0.66 | 41,423<br>25,400<br>66,823<br>157,703<br>91%<br>£3.01<br>£0.32          | 41,423<br>25,400<br>66,823<br>97,165<br>97%<br>£2,96                   | 41,423<br>25,400<br>66,823<br>27,987<br>104%<br>£2.95<br>£0.11          | 41,423<br>25,400<br>66,823<br>33,777<br>109%<br>£2.92<br>£0.25 | 207,113<br>127,000<br>334,113<br>468,842<br>97%<br>£3.01<br>£0.08 | 41,423<br>25,400<br>66,823<br>33,777<br>109%<br>£2.92<br>£0.25 | 207,113<br>127,000<br>334,113<br>168,885<br>109%<br>£2,92<br>£0.25          | 414,225<br>254,000<br>668,225<br>299,957<br>104%<br>£2.96<br>£0.10          | 41,423<br>25,400<br>66,823<br>29,996<br>104%<br>£2,96<br>£0.10           |

### **Graphs**

| Detailed Budget                                                       |                            | Five Yea                   | r Estimates (Inflation     | n 2.5%)                    |                            |                            |                               |                         |
|-----------------------------------------------------------------------|----------------------------|----------------------------|----------------------------|----------------------------|----------------------------|----------------------------|-------------------------------|-------------------------|
|                                                                       | Year 1                     | Year 2                     | Year 3                     | Year 4                     | Year 5                     | 6 to 10 year<br>Average    | Total 10 years                | 10 year Averag          |
| Total Income                                                          | 769,303                    | 867,237                    | 961,830                    | 1,066,556                  | 1,163,640                  | 1,163,640                  | 10,646,767.05                 | 1,064,67                |
| Total 'Operating' Expenditure                                         | 922,243                    | 958,118                    | 992,173                    | 1,027,721                  | 1,063,041                  | 1,063,041                  | 10,278,499.09                 | 1,027,85                |
| let Profit / Loss                                                     | £ 152,904                  | £ 90,881                   | £ 30,343                   | £ 38,835                   | £ 100,599                  | £ 100,599                  | £ 368,268                     | £ 36,827                |
|                                                                       | ·                          |                            | ·                          |                            |                            |                            |                               |                         |
| Income<br>Health & Fitness                                            | 147,177                    | 220,394                    | 293,611                    | 376,677                    | 451,727                    | 451,727                    | 3,748,222                     | 374,82                  |
| Swimming                                                              | 581,820                    | 596,365                    | 611,274                    | 626,556                    | 642,220                    | 642,220                    | 6,269,335                     | 626,93                  |
| Sub-Total                                                             | 728,997                    | 816,759                    | 904,885                    | 1,003,233                  | 1,093,947                  | 1,093,947                  | 10,017,557                    | 1,001,75                |
| Secondary Spend                                                       |                            |                            |                            |                            |                            |                            |                               |                         |
| Merchandising                                                         | 17,274                     | 21,633                     | 24,405                     | 27,138                     | 29,868                     | 29,868                     | 269,661                       | 26,96                   |
| Food and Beverage (Vending)                                           | 23,032                     | 28,845                     | 32,540                     | 36,185                     | 39,825                     | 39,825                     | 359,549                       | 35,9                    |
| Sub Total Secondary Spend                                             | 40,306                     | 50,478                     | 56,944                     | 63,323                     | 69,693                     | 69,693                     | 629,210                       | 62,92                   |
| Total Income                                                          | £769,303                   | £867,237                   | £961,830                   | £1,066,556                 | £1,163,640                 | £1,163,640                 | £10,646,767                   | £1,064,677              |
|                                                                       | 2. 00,000                  | 2001,201                   | 2001,000                   | 21,000,000                 |                            | 21,100,010                 | 210,010,101                   | 21,001,011              |
| Expenditure                                                           |                            |                            |                            |                            | ]                          |                            | <u> </u>                      |                         |
| Staffing                                                              |                            |                            |                            |                            |                            |                            |                               |                         |
| Staff Costs                                                           | 553,625                    | 567,466                    | 581,653                    | 596,194                    | 611,099                    | 611,099                    | 5,965,530                     | 596,55                  |
| Staff Training Staffing Sub Total                                     | 5,536<br>550 163           | 5,675                      | 5,817                      | 5,962                      | 6,111                      | 6,111                      | 59,655                        | 5,96                    |
| Staffing Sub Total                                                    | 559,162                    | 573,141                    | 587,469                    | 602,156                    | 617,210                    | 617,210                    | 6,025,185                     | 602,51                  |
| Premises                                                              |                            |                            |                            |                            |                            |                            |                               |                         |
| Electricity & Gas                                                     | 106,500                    | 109,163                    | 111,892                    | 114,689                    | 117,556                    | 117,556                    | 1,147,579                     | 114,7                   |
| Water / Sewerage                                                      | 20,000                     | 20,500                     | 21,013                     | 21,538                     | 22,076                     | 22,076                     | 215,508                       | 21,58                   |
| Insurance NNDR (0% as currently)                                      | 15,000                     | 15,375                     | 15,759                     | 16,153                     | 16,557                     | 16,557                     | 161,631                       | 16,16                   |
| Building Maintenance & Repairs                                        | 10,000                     | 10,250                     | 10,506                     | 10,769                     | 11,038                     | 11,038                     | 107,754                       | 10,77                   |
| Equipment Purchase                                                    | 10,000                     | 10,250                     | 10,506                     | 10,769                     | 11,038                     | 11,038                     | 107,754                       | 10,77                   |
| Equipment Lease (Not H & F)                                           | 2,000                      | 2,050                      | 2,101                      | 2,154                      | 2,208                      | 2,208                      | 21,551                        | 2,15                    |
| Equipment Maintenance & Repairs                                       | 2,500                      | 2,563                      | 2,627                      | 2,692                      | 2,760                      | 2,760                      | 26,938                        | 2,69                    |
| Maintenance Contracts                                                 | 10,000                     | 10,250                     | 10,506                     | 10,769                     | 11,038                     | 11,038                     | 107,754                       | 10,77                   |
| Chemicals                                                             | 15,000                     | 15,375                     | 15,759                     | 16,153                     | 16,557                     | 16,557                     | 161,631                       | 16,16                   |
| Trade Waste Collection Premises sub total                             | 5,000<br><b>196,000</b>    | 5,125<br><b>200,900</b>    | 5,253<br><b>205,923</b>    | 5,384<br><b>211,071</b>    | 5,519<br><b>216,347</b>    | 5,519<br><b>216,347</b>    | 53,877<br><b>2,111,977</b>    | 5,38<br><b>211,19</b>   |
| . Torribos our total                                                  | 100,000                    | 200,000                    | 200,020                    | 211,011                    |                            | 210,011                    | 2,,                           | 211,10                  |
| Administration and Marketing                                          |                            |                            |                            |                            |                            |                            |                               |                         |
| Design, marketing & advertising                                       | 15,386                     | 15,771                     | 16,165                     | 16,569                     | 16,983                     | 16,983                     | 165,791                       | 16,57                   |
| Postage                                                               | 5,000                      | 5,125                      | 5,253                      | 5,384                      | 5,519                      | 5,519                      | 53,877                        | 5,38                    |
| Printing & Stationery Photocopier                                     | 5,000<br>3,000             | 5,125<br>3,075             | 5,253<br>3,152             | 5,384<br>3,231             | 5,519<br>3,311             | 5,519<br>3,311             | 53,877<br>32,326              | 5,38<br>3,23            |
| Security Charges                                                      | 2,500                      | 2,563                      | 2,627                      | 2,692                      | 2,760                      | 2,760                      | 26,938                        | 2,69                    |
| Bank Charges                                                          | 2,500                      | 2,563                      | 2,627                      | 2,692                      | 2,760                      | 2,760                      | 26,938                        | 2,69                    |
| Professional Fees & licences                                          | 7,000                      | 7,175                      | 7,354                      | 7,538                      | 7,727                      | 7,727                      | 75,428                        | 7,54                    |
| Telephone                                                             | 8,000                      | 8,200                      | 8,405                      | 8,615                      | 8,831                      | 8,831                      | 86,203                        | 8,62                    |
| Sundries/General Expenses                                             | 10,000                     | 10,250                     | 10,506                     | 10,769                     | 11,038                     | 11,038                     | 107,754                       | 10,77                   |
| Sub Total Admin and Marketing                                         | 58,386                     | 59,846                     | 61,342                     | 62,875                     | 64,447                     | 64,447                     | 629,133                       | 62,91                   |
| Supplies and Services                                                 |                            |                            |                            |                            |                            |                            |                               |                         |
| Cleaning Supplies                                                     | 5,000                      | 5,125                      | 5,253                      | 5,384                      | 5,519                      | 5,519                      | 53,877                        | 5,38                    |
| Items for re-sale                                                     | 21,765.49                  | 27,258                     | 30,750                     | 34,194                     | 37,634                     | 37,634                     | 339,773                       | 33,97                   |
| Misc Expenses Sub Total Supplies and Services                         | 5,000<br><b>31,765</b>     | 5,125<br><b>37,508</b>     | 5,253<br><b>41,256</b>     | 5,384<br><b>44,963</b>     | 5,519<br><b>48,672</b>     | 5,519<br><b>48,672</b>     | 53,877<br><b>447,527</b>      | 5,38<br><b>44,7</b> 5   |
| Overhand and Buefit Conta                                             |                            |                            |                            |                            |                            |                            |                               |                         |
| Overhead and Profit Costs Central Support                             | 76,930                     | 86,724                     | 96,183                     | 106,656                    | 116,364                    | 116,364                    | 1,064,677                     | 106,46                  |
|                                                                       |                            |                            |                            |                            |                            |                            |                               |                         |
| Sub Total Support Costs                                               | 76,930                     | 86,724                     | 96,183                     | 106,656                    | 116,364                    | 116,364                    | 1,064,677                     | 106,46                  |
| Total Operating Expenditure                                           | 922,243                    | 958,118                    | 992,173                    | 1,027,721                  | 1,063,041                  | 1,063,041                  | 10,278,499                    | 1,027,85                |
| Net Operating Surplus / Loss                                          | 152,904                    | 90,881                     | 30,343                     | 38,835                     | 100,599                    | 100,599                    | 368,268                       | 36,82                   |
|                                                                       |                            |                            |                            |                            |                            |                            |                               | ·                       |
| Sym Equipment Lease costs                                             | /11 /122                   | /11 /122                   | 41 422                     | /1/ /22                    | 41 423                     | /1 /22                     | 414 225                       | /1/ /2                  |
| Gym Equipment Lease costs                                             | 41,423                     | 41,423                     | 41,423                     | 41,423                     | 41,423                     | 41,423                     | 414,225                       | 41,42                   |
| Gym Equipment Lease costs<br>Equipment centre Fit Out Excluding H & F | 41,423<br>25,400<br>66,823 | 41,423<br>25,400<br>66,823 | 41,423<br>25,400<br>66,823 | 41,423<br>25,400<br>66,823 | 41,423<br>25,400<br>66,823 | 41,423<br>25,400<br>66,823 | 414,225<br>254,000<br>668,225 | 41,42<br>25,40<br>66,82 |