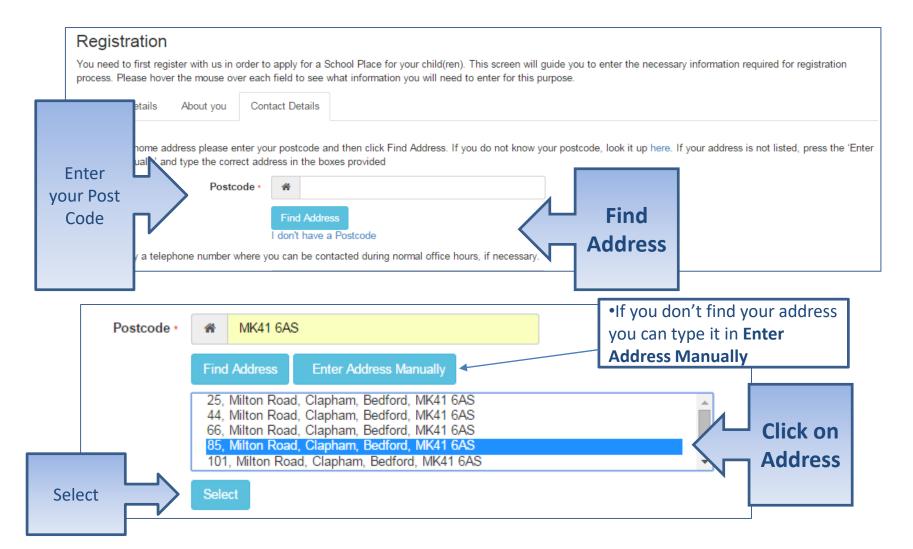

## Where do you live

#### Give us your contact details

Security Details

About you Contact Details

To find your home address please enter your postcode and then click Find Address. If you do not know your postcode, I Address Manually' and type the correct address in the boxes provided