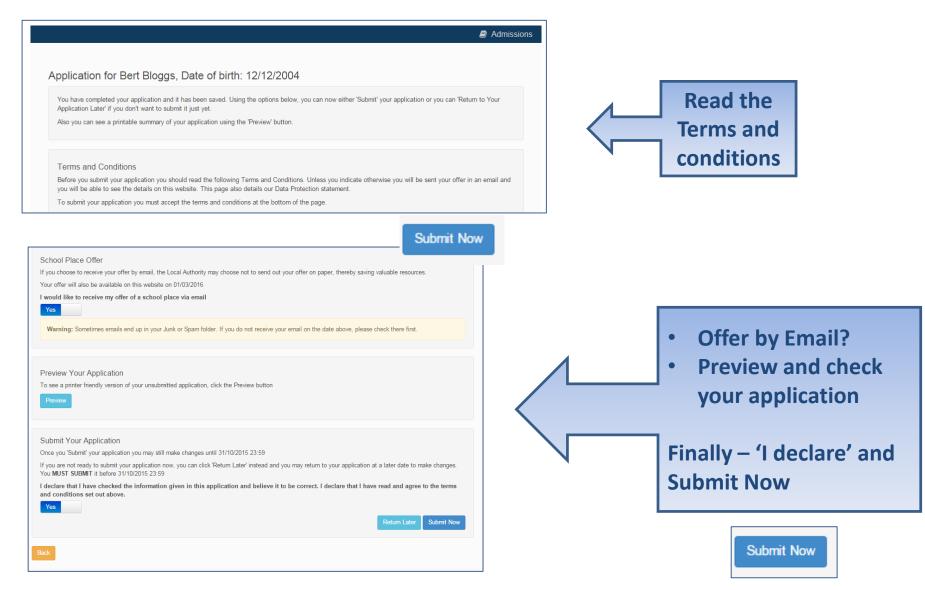

#### **Submit Application**

|     | Application for Bert Bloggs, Date of birth: 12/12/2004                                                                                                                                                                                                                                                                                                                                                                                                                                                                                                                                          |     |
|-----|-------------------------------------------------------------------------------------------------------------------------------------------------------------------------------------------------------------------------------------------------------------------------------------------------------------------------------------------------------------------------------------------------------------------------------------------------------------------------------------------------------------------------------------------------------------------------------------------------|-----|
|     | Your application has been successfully submitted. You will shortly receive a confirmation email listing your school preference<br>e.g. medical/baptism certificates/supplementary information forms, is required for these schools, you will need to supply the<br>To see a printer friendly version of your submitted application, click the Preview button. Preview<br>You do not need to take any further action. However, if you want to change any of the details you have submitted you may<br>make any changes you MUST RE-SUBMIT it. Otherwise your application will not be considered. | em. |
| Con | firmation on<br>Screen                                                                                                                                                                                                                                                                                                                                                                                                                                                                                                                                                                          |     |