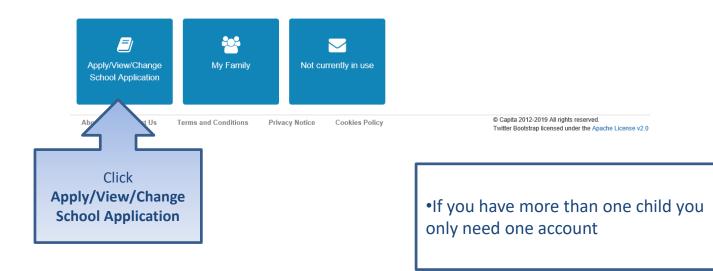

#### To start your application

Select "My Family" and add your child(ren)

Return to the home page

and then select "Apply/View/Change School Application" to continue.