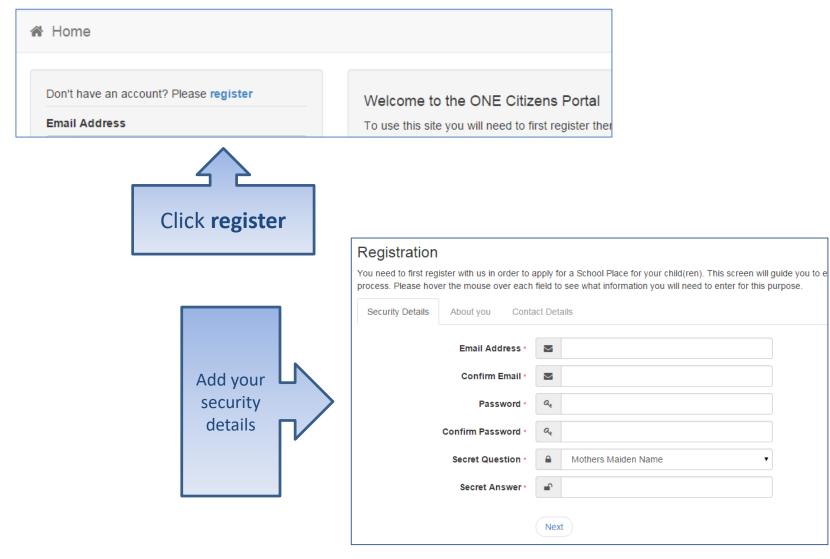

#### Registration

### Who you are

## Where do you live

#### Give us your contact details

Security Details

About you Contact Details

To find your home address please enter your postcode and then click Find Address. If you do not know your postcode, I Address Manually' and type the correct address in the boxes provided