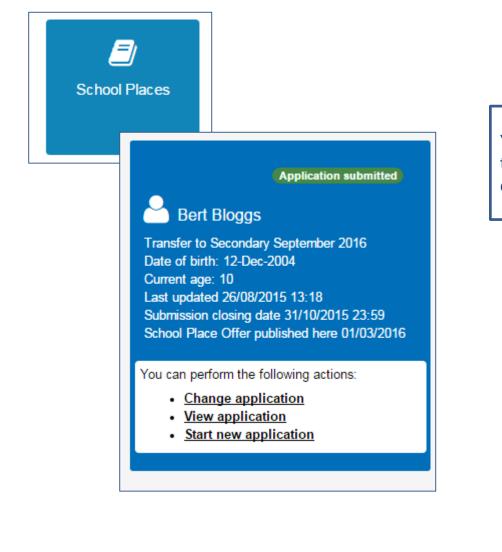

#### School Places

This is the Home Page. From here you can make a new application or view or change the application you have already made. You can use the Help we have provided if you get stuck or contact us using the details in the Contact Us link below. When you have finished your application and are happy with the details you have provided, you must SUBMIT it to the Local Authority. Follow the instructions that will be displayed to help you do this.

Important! You can still change your application after it has been submitted, up until the closing date, but you MUST SUBMIT it again or we will be unable to consider your application.

Make a new application You currently have no children without an application.