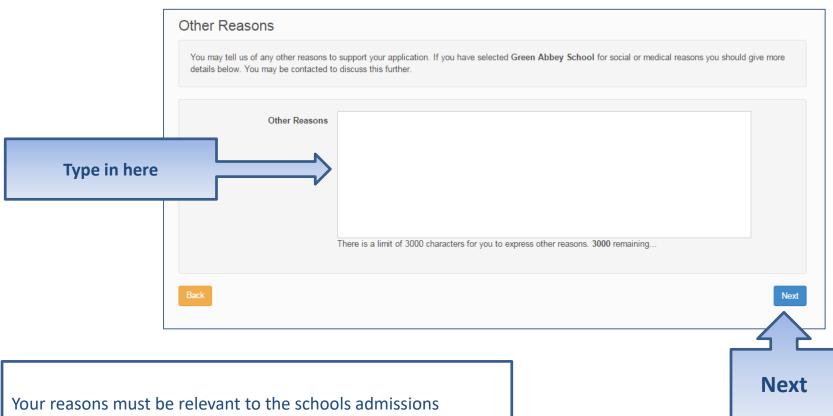

|                             |
| Town Sedford                                                                                         |                                                           | Eack                                                                                                                                                                                                                                                                                                                                                                  | Next                        |

Sibling In orde Your child

#### Tell us your Reasons



# Anything else we should know?



oversubscription criteria

#### More Preferences

|              | eferred Schools                                                                       | Admissions                                        |                         |
|--------------|---------------------------------------------------------------------------------------|---------------------------------------------------|-------------------------|
|              | ected the schools below. You may choose up to 3 schools and you may change your       | selection until 31/10/2015 23:59                  |                         |
| Use the arro | ows to rank your preferred schools; your most preferred school must be at the top ran | nked 1.                                           |                         |
| Rank         |