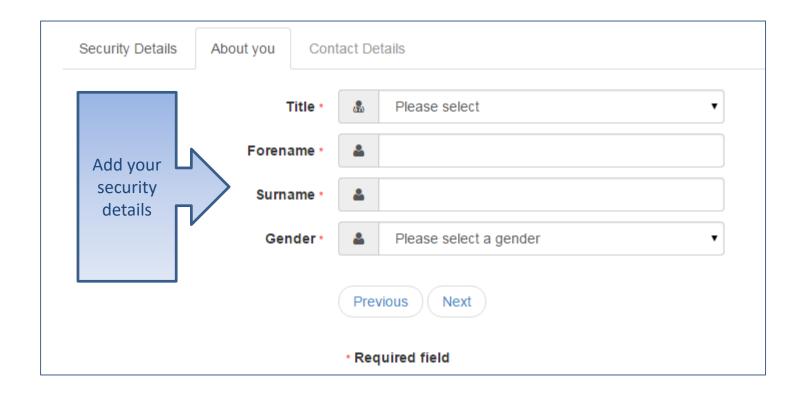

ation and advice for parents whose<br>child is moving from infant to junior school             | Transferring to secondary school<br>Information and advice for parents whose<br>child is starting secondary school |
|                                                                            | id's school                                     | Secondary school open evenings                                                                                                        | Schools with sixth forms                                                                                           |

Choose either "Starting primary school", "Transferring to junior school" or "Transferring to secondary school", whichever is applicable. Then click on "Apply Now?"

#### Registration



### Who you are



## Where do you live



#### Give us your contact details

Security Details

About you Contact Details

To find your home address please enter your postcode and then click Find Address. If you do not know your postcode, I Address Manually' and type the correct address in the boxes provided

| House Number                                    | *      | 85                                                     |                        |
|-------------------------------------------------|--------|--------------------------------------------------------|------------------------|
| House Name                                      | *      |                                                        |                        |
| Building Name                                   | *      |