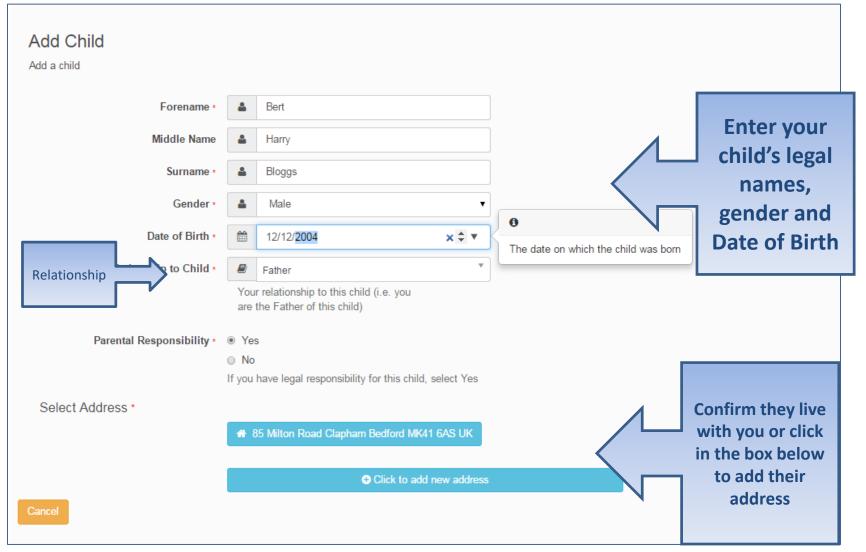

### Add your child

#### Add Child cont..

| Parental Responsibility * | Vo                     | 6                                                    |   |          |
|---------------------------|------------------------|------------------------------------------------------|---|----------|
| Falental Responsibility * | <ul> <li>No</li> </ul> |                                                      |   |          |
|                           |                        | have legal responsibility for this child, select Yes |   |          |
|                           | n you                  | have legal responsibility for this child, select res |   |          |
|                           |                        | Use previous address                                 |   |          |
| House Number              | ñ                      | 85                                                   | ] |          |
| nouse number              |                        | 05                                                   |   |          |
| House Name                | *                      |                                                      |   |          |
| Building Name             | 裔                      |                                                      |   |          |
|                           |                        |                                                      |   |          |
| Street Name               | A                      | Milton Road                                          |   |          |
| District / Village        | ñ                      | Clapham                                              |   |          |
|                           |                        |                                                      |   |          |
| Town                      | A                      | Bedford                                              |   |          |
| County                    | *                      |                                                      |   |          |
|                           |                        |                                                      |   |          |
| Postcode *                | ñ                      | MK41 6AS                                             |   |          |
| Country                   | 0                      | United Kingdom *                                     |   |          |
|                           |                        | Address                                              |   |          |
|                           | FIR                    | Address                                              |   |          |
| ancel                     |                        |                                                      |   | Ado      |
|                           |                        |                                                      |   |          |
|                           |                        |                                                      |   |          |
|                           |                        |                                                      |   |          |
|                           |                        |                                                      |   |          |
|                           |                        |                                                      |   |          |
|                           |                        |                                                      |   | Click Ac |