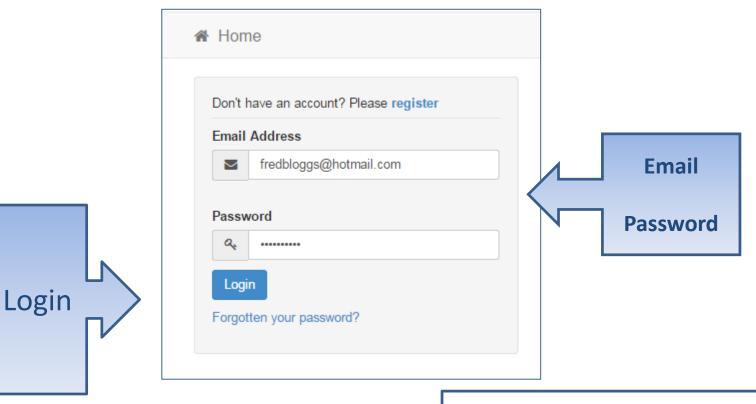

# Log in

•If you have forgotten your password follow the 'Forgotten your password?' link