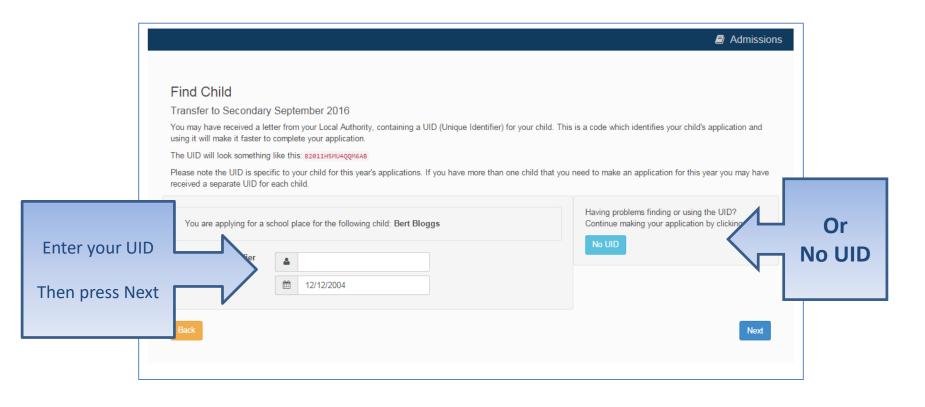

|
| For your child's date of birth, you can apply for the following school places: |              |                   |
| Transfer to Secondary September<br>2016 Click the Box                          |              |                   |
| Back                                                                           |              |                   |
|                                                                                |              |                   |
|                                                                                |              |                   |

•If you don't get an Admissions Group you maybe to late or your child's date of birth is out of range – please check that you have entered your child's date of birth correctly.

## If you have a UID?



### Your child's details?

|                                                             | Ø    | Shropshire |                                                                                                                                                  |                                                                         |                  | Citi          | zen Portal          |
|-------------------------------------------------------------|------|------------|--------------------------------------------------------------------------------------------------------------------------------------------------|-------------------------------------------------------------------------|------------------|---------------|---------------------|
|