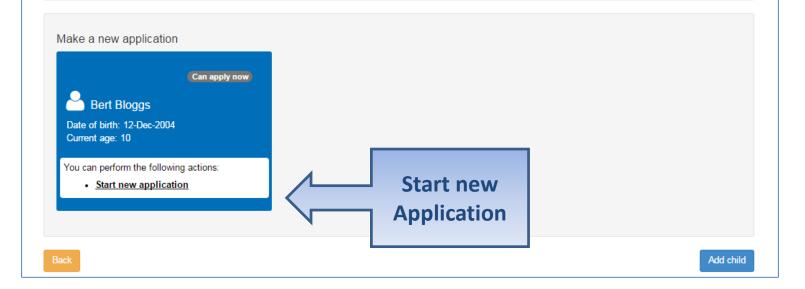

Important! You can still change your application after it has been submitted, up until the closing date, but you MUST SUBMIT it again or we will be unable to consider your application.

Make a new application You currently have no children without an application.

Back

•If you already have children added via another service or My Family they will be shown here

Add child

### Start the application