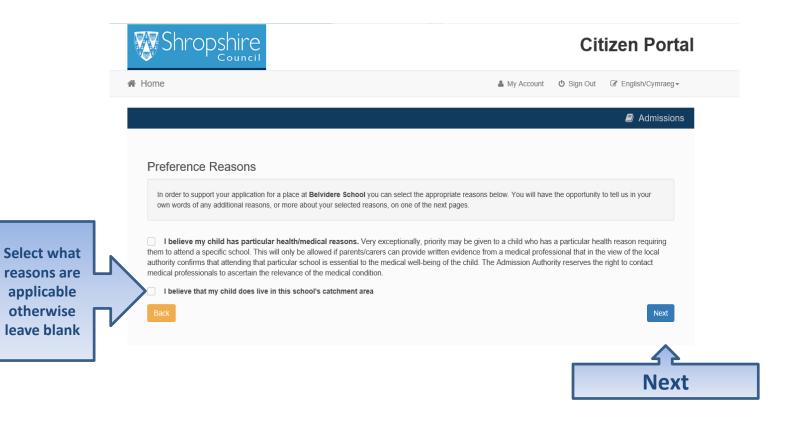

#### Tell us your Reasons

# Anything else we should know?

oversubscription criteria