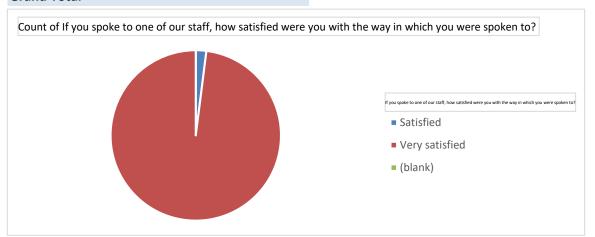

# Row Labels Satisfied 7% Very satisfied 93% (blank)

If you spoke to one of our staff how satisfied were you with the way in which you were spoken to

| Row Labels     |     |
|----------------|-----|
| Satisfied      | 2%  |
| Very satisfied | 98% |
| (blank)        |     |