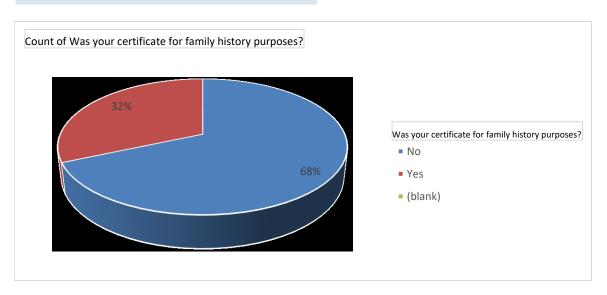

### Was your certificate for family history

purposes?

Row Labels

No 68%
Yes 32%
(blank)