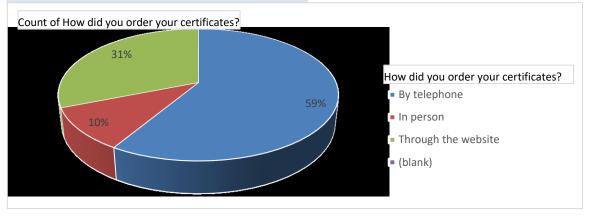

# How did you contact the service to order your certificate

### **Row Labels**

By telephone 59% In person 10% Through the website 31%

(blank)