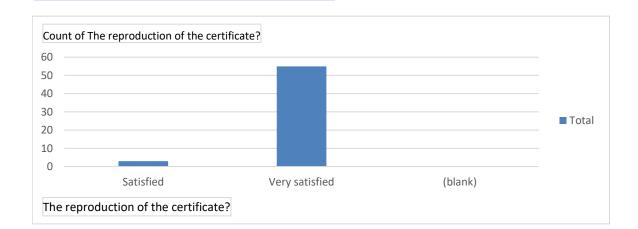

### How Satisfied were you with the reproduction of the certificate

**Grand Total** 

| Row Labels     |     |
|----------------|-----|
| Satisfied      | 5%  |
| Very satisfied | 95% |
| (blank)        |     |