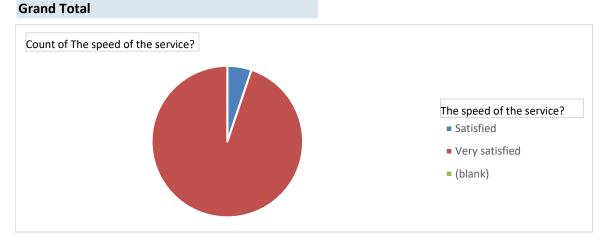

# How Satisfied were you with the speed of the service you received?

| Row Labels     |     |
|----------------|-----|
| Satisfied      | 5%  |
| Very satisfied | 95% |
| (blank)        |     |
|                |     |