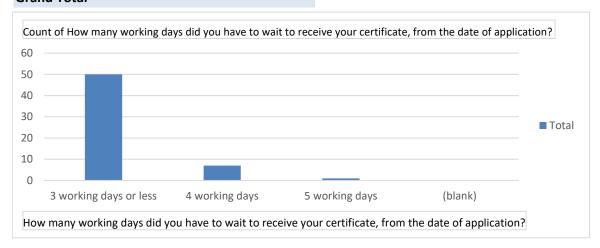

# How many working days did did you wait before you received your certificate

| Row Labels             |     |
|------------------------|-----|
| 3 working days or less | 869 |
| 4 working days         | 129 |
| 5 working days         | 2   |
| (blank)                |     |