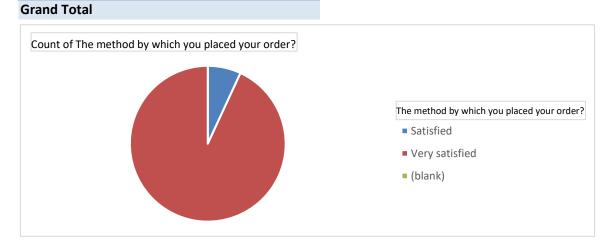

How Satisfied were you with the method by which you placed your order

# Row Labels Satisfied 7% Very satisfied 93% (blank)

If you spoke to one of our staff how satisfied were you with the way in which you were spoken to

| Row Labels     |     |
|----------------|-----|
| Satisfied      | 2%  |
| Very satisfied | 98% |
| (blank)        |     |