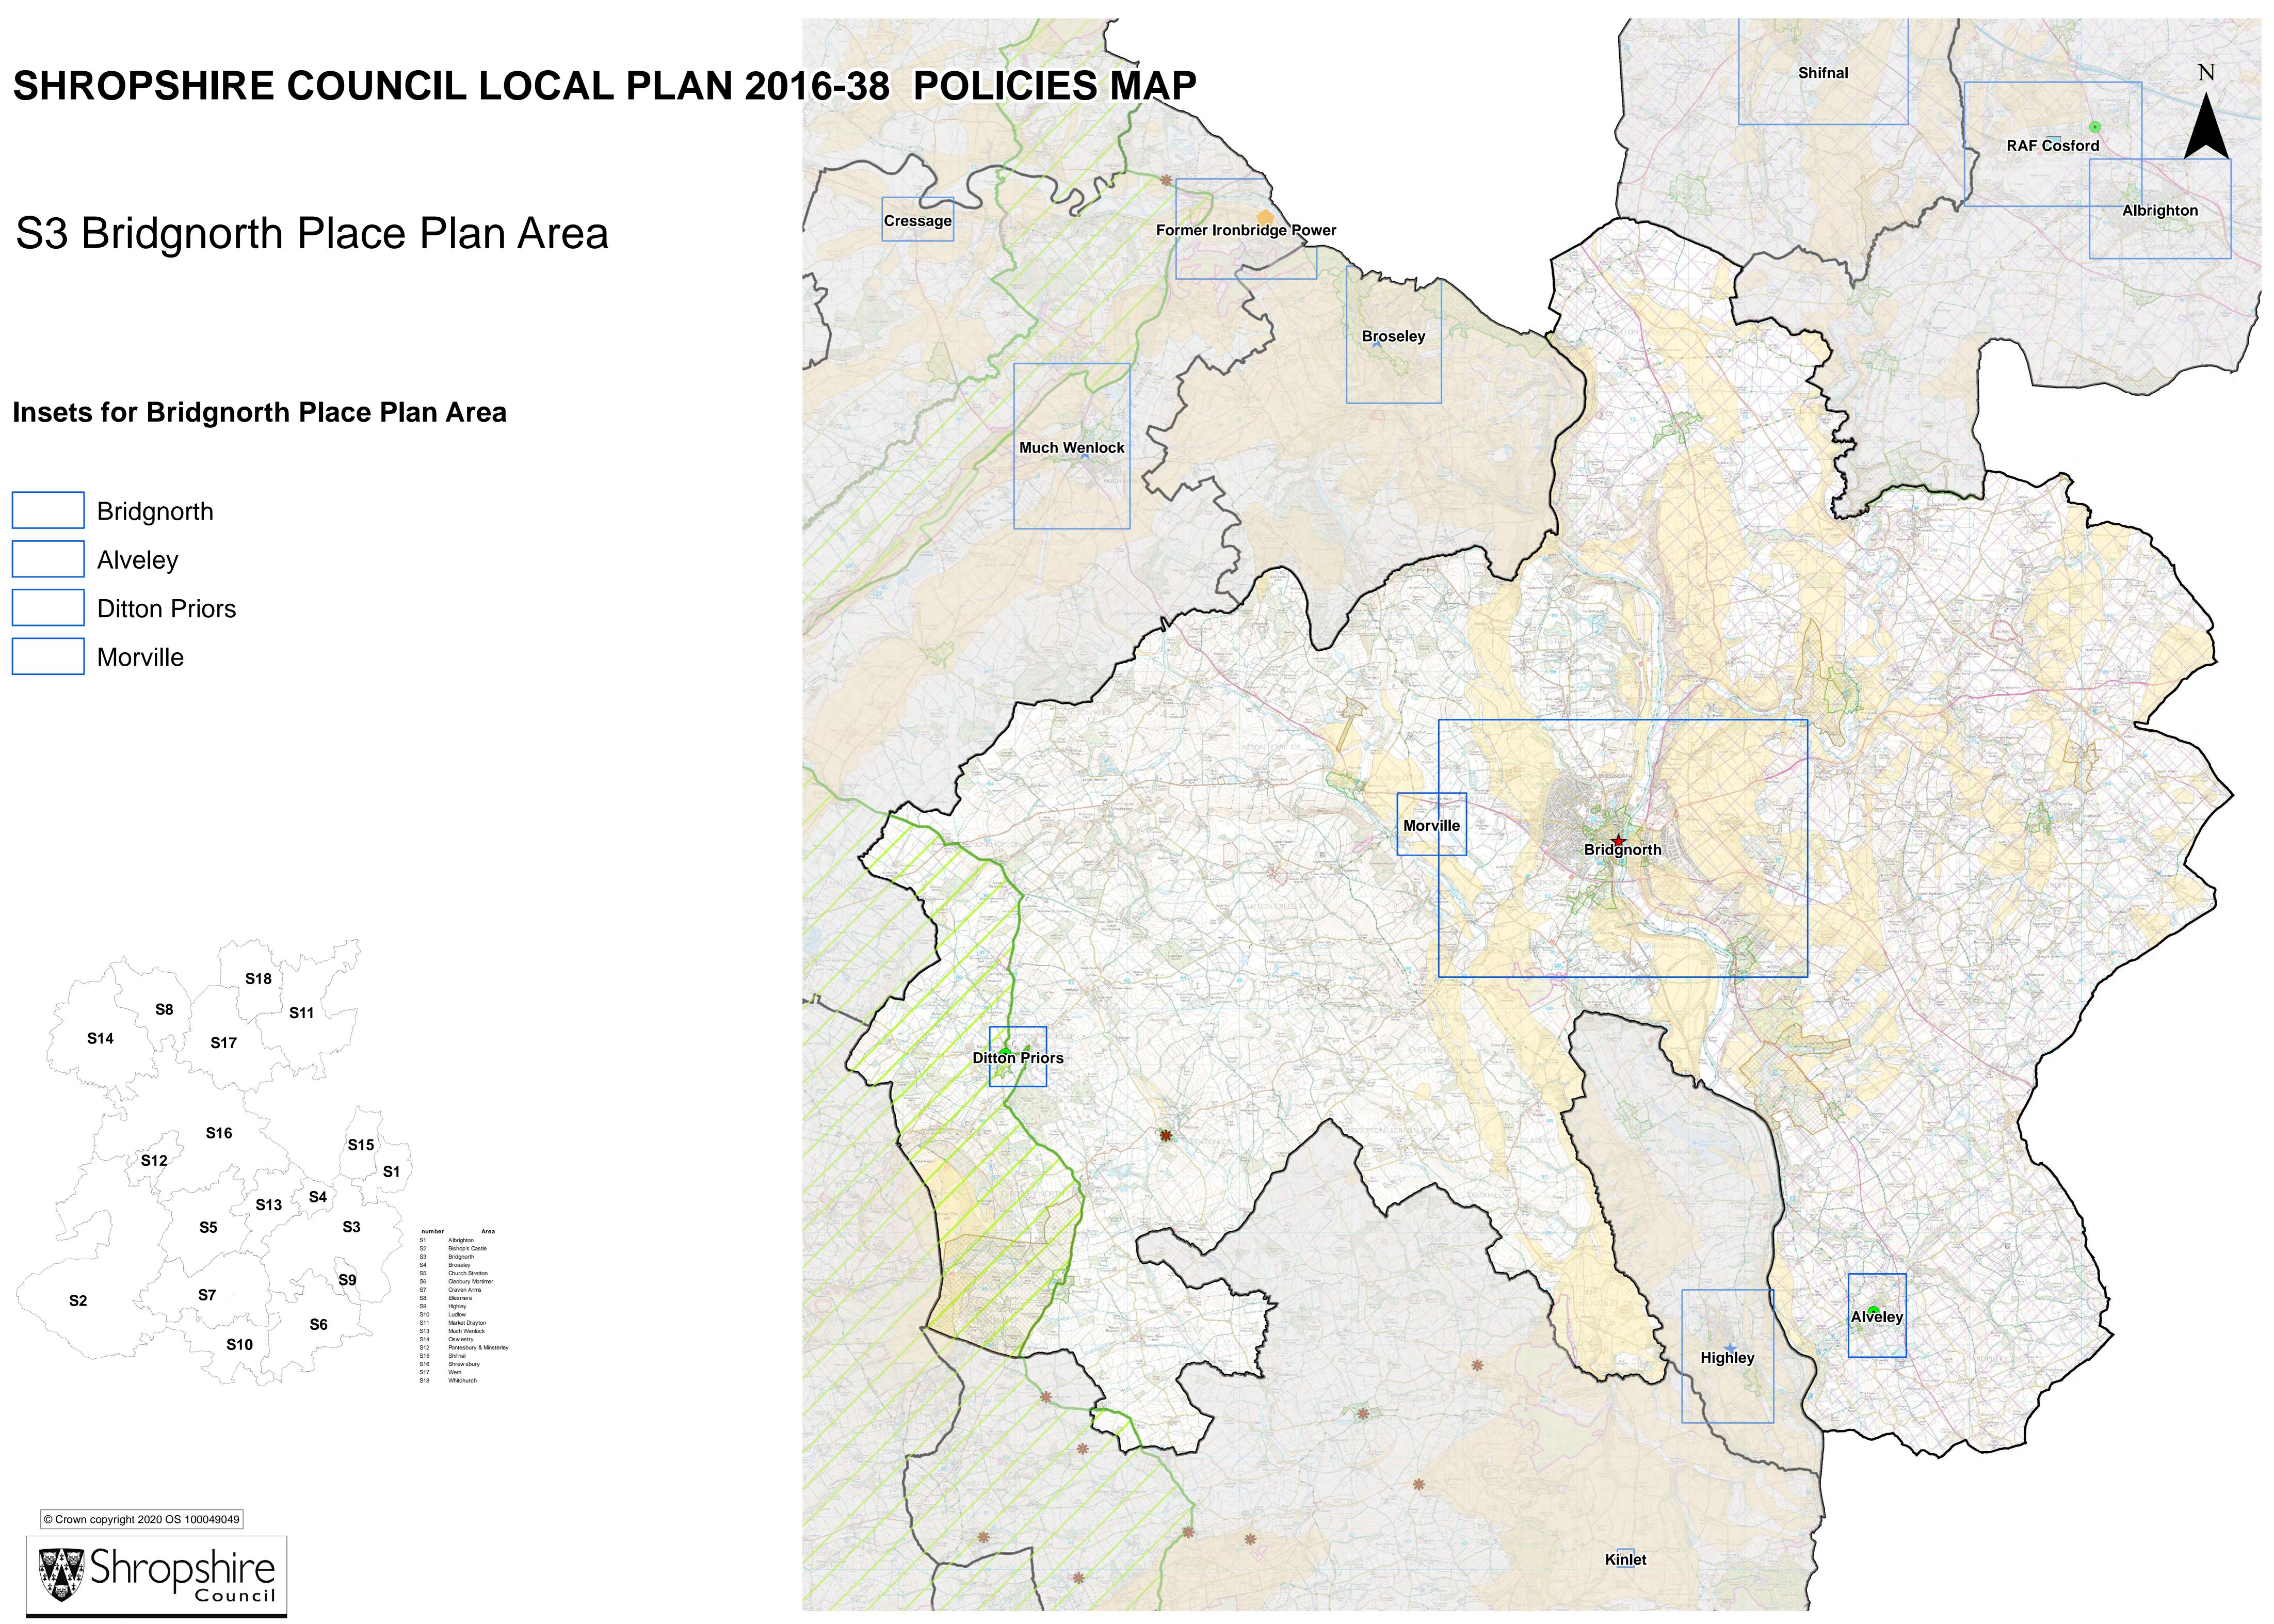

# S3 Bridgnorth Place Plan Area

# Insets for Bridgnorth Place Plan Area

Bridgnorth Alveley **Ditton Priors** 

Morville

#### © Crown copyright 2020 OS 100049049