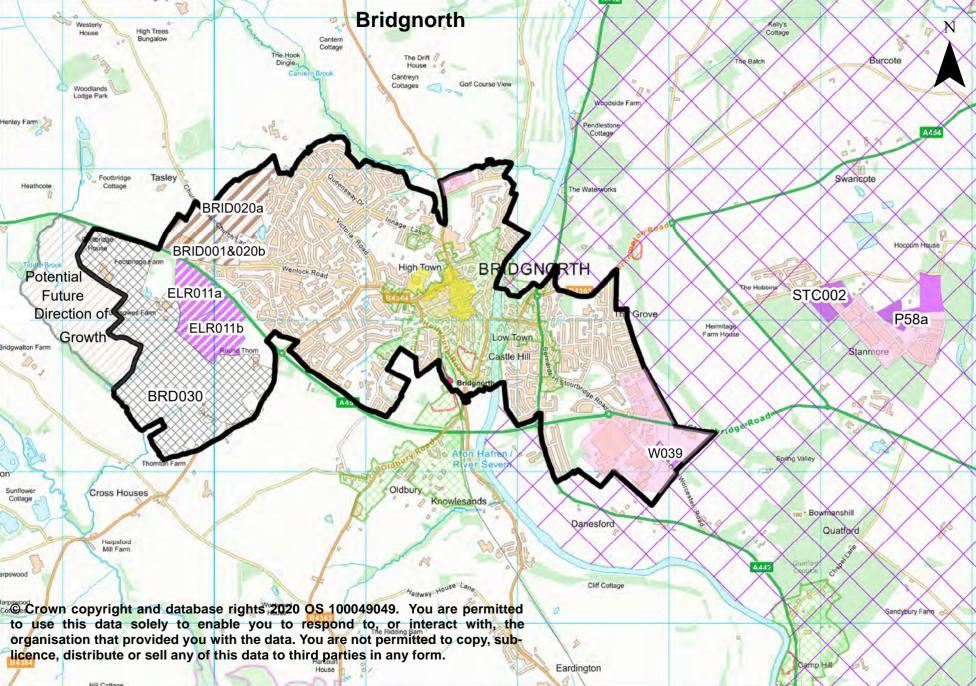

# Insets for Bridgnorth Place Plan Area

Bridgnorth Alveley **Ditton Priors** 

Morville