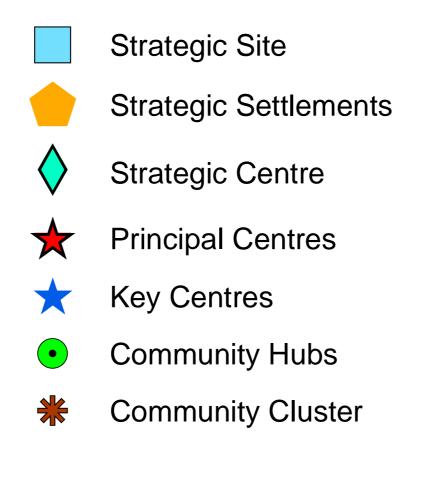

# KEY

# **Local Plan 2016-38**

| Strategic Settlements               |
|-------------------------------------|
| Strategic Site                      |
| Local Plan Housing Allocation       |
| Local Plan Employment Allocation    |
| Local Plan Mixed Allocation         |
| Future Direction of Growth          |
| Protected Employment Land           |
| <br>Proposed North West Relief Road |
| <br>Canal Line                      |
| Safeguarded Land                    |
| Development Boundary                |
| Town Centres                        |
| <br>Primary Shopping Area           |
| Place Plan Area                     |
| Inset                               |
| Broad Location for Sports Facility  |

### **Hierarchy of Settlements**

#### Saved SAMDev

Saved SAMDev Employment Allocation

Saved SAMDev Housing Allocation

Saved SAMDev Mixed Allocations

Saved SAMDev Sustainable Urban Extensions

Key Area of Change

**Saved Mineral Sites** 

## **Other Information**

**Conservation Areas** 

**Registered Battlefields** 

**Registered Parks and Gardens** 

**Scheduled Monuments** 

World Heritage Sites

**Ramsar Sites** 

**Green Belt** 

**Special Areas of Conservation** 

Sites of Special Scientific Interest

Shropshire Hills Area of Outstanding Natural Beauty

Townsend Bungalow

Fisheries