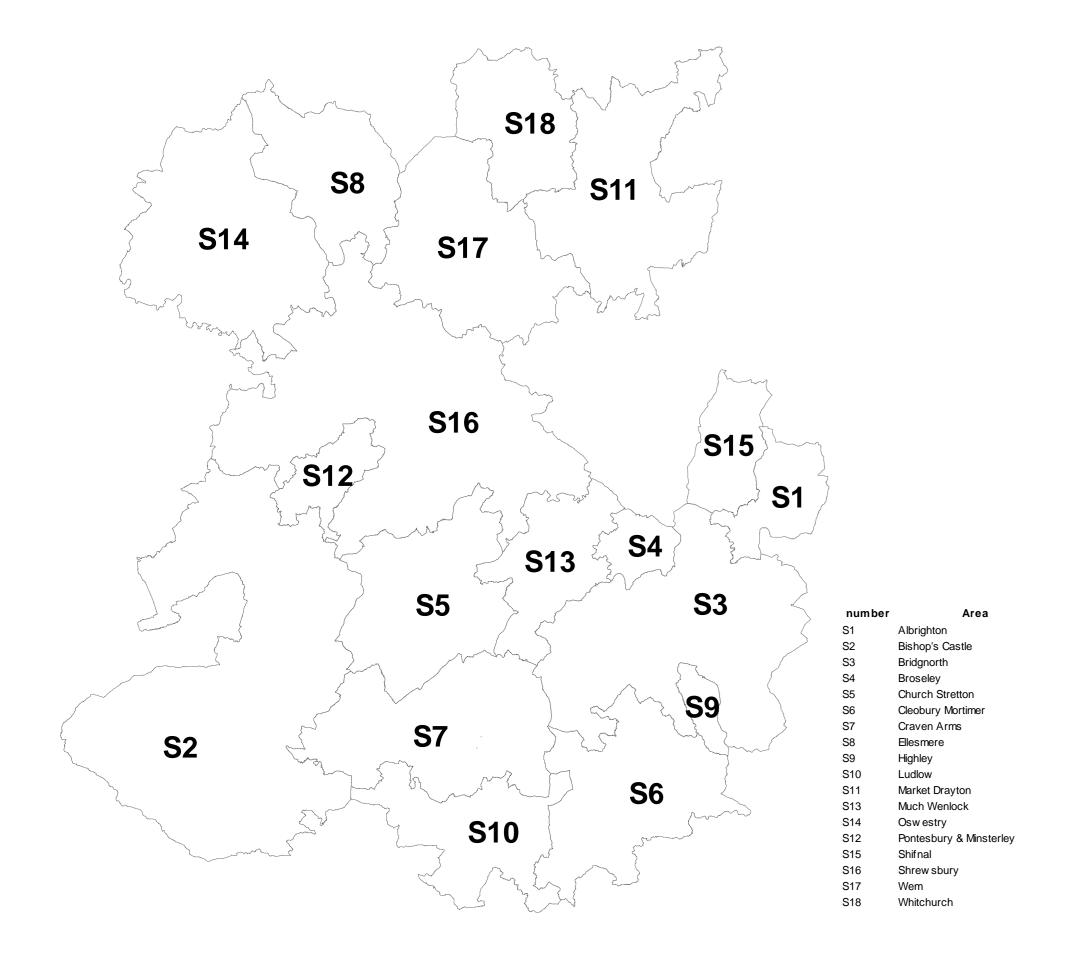

# S3 Bridgnorth Place Plan Area

# Insets for Bridgnorth Place Plan Area



Bridgnorth Alveley **Ditton Priors** 

Morville



#### © Crown copyright 2020 OS 100049049





# KEY

# **Local Plan 2016-38**

| Strategic Settlements               |
|-------------------------------------|
| Strategic Site                      |
| Local Plan Housing Allocation       |
| Local Plan Employment Allocation    |
| Local Plan Mixed Allocation         |
| Future Direction of Growth          |
| Protected Employment Land           |
| <br>Proposed North West Relief Road |
| <br>Canal Line                      |
| Safeguarded Land                    |
| Development Boundary                |
| Town Centres                        |
| <br>Primary Shopping Area           |
| Place Plan Area                     |
| Inset                               |
| Broad Location for Sports Facility  |

### **Hierarchy of Settlements**



##