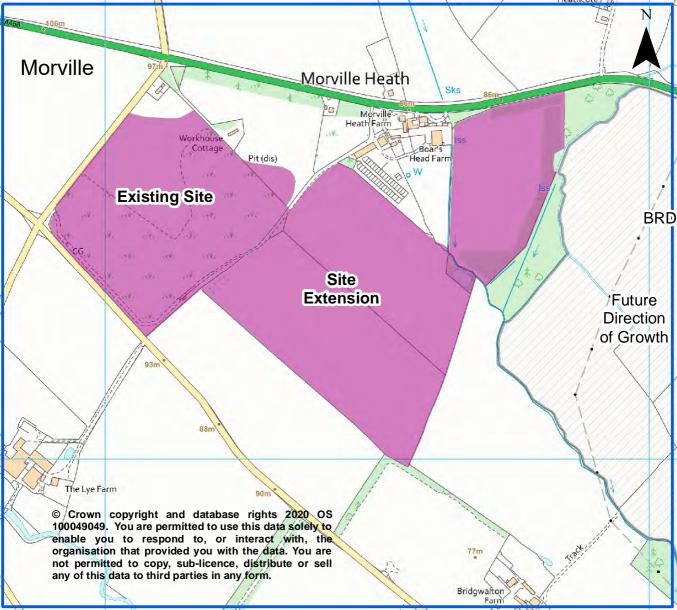

# Insets for Bridgnorth Place Plan Area

Bridgnorth Alveley **Ditton Priors** 

Morville