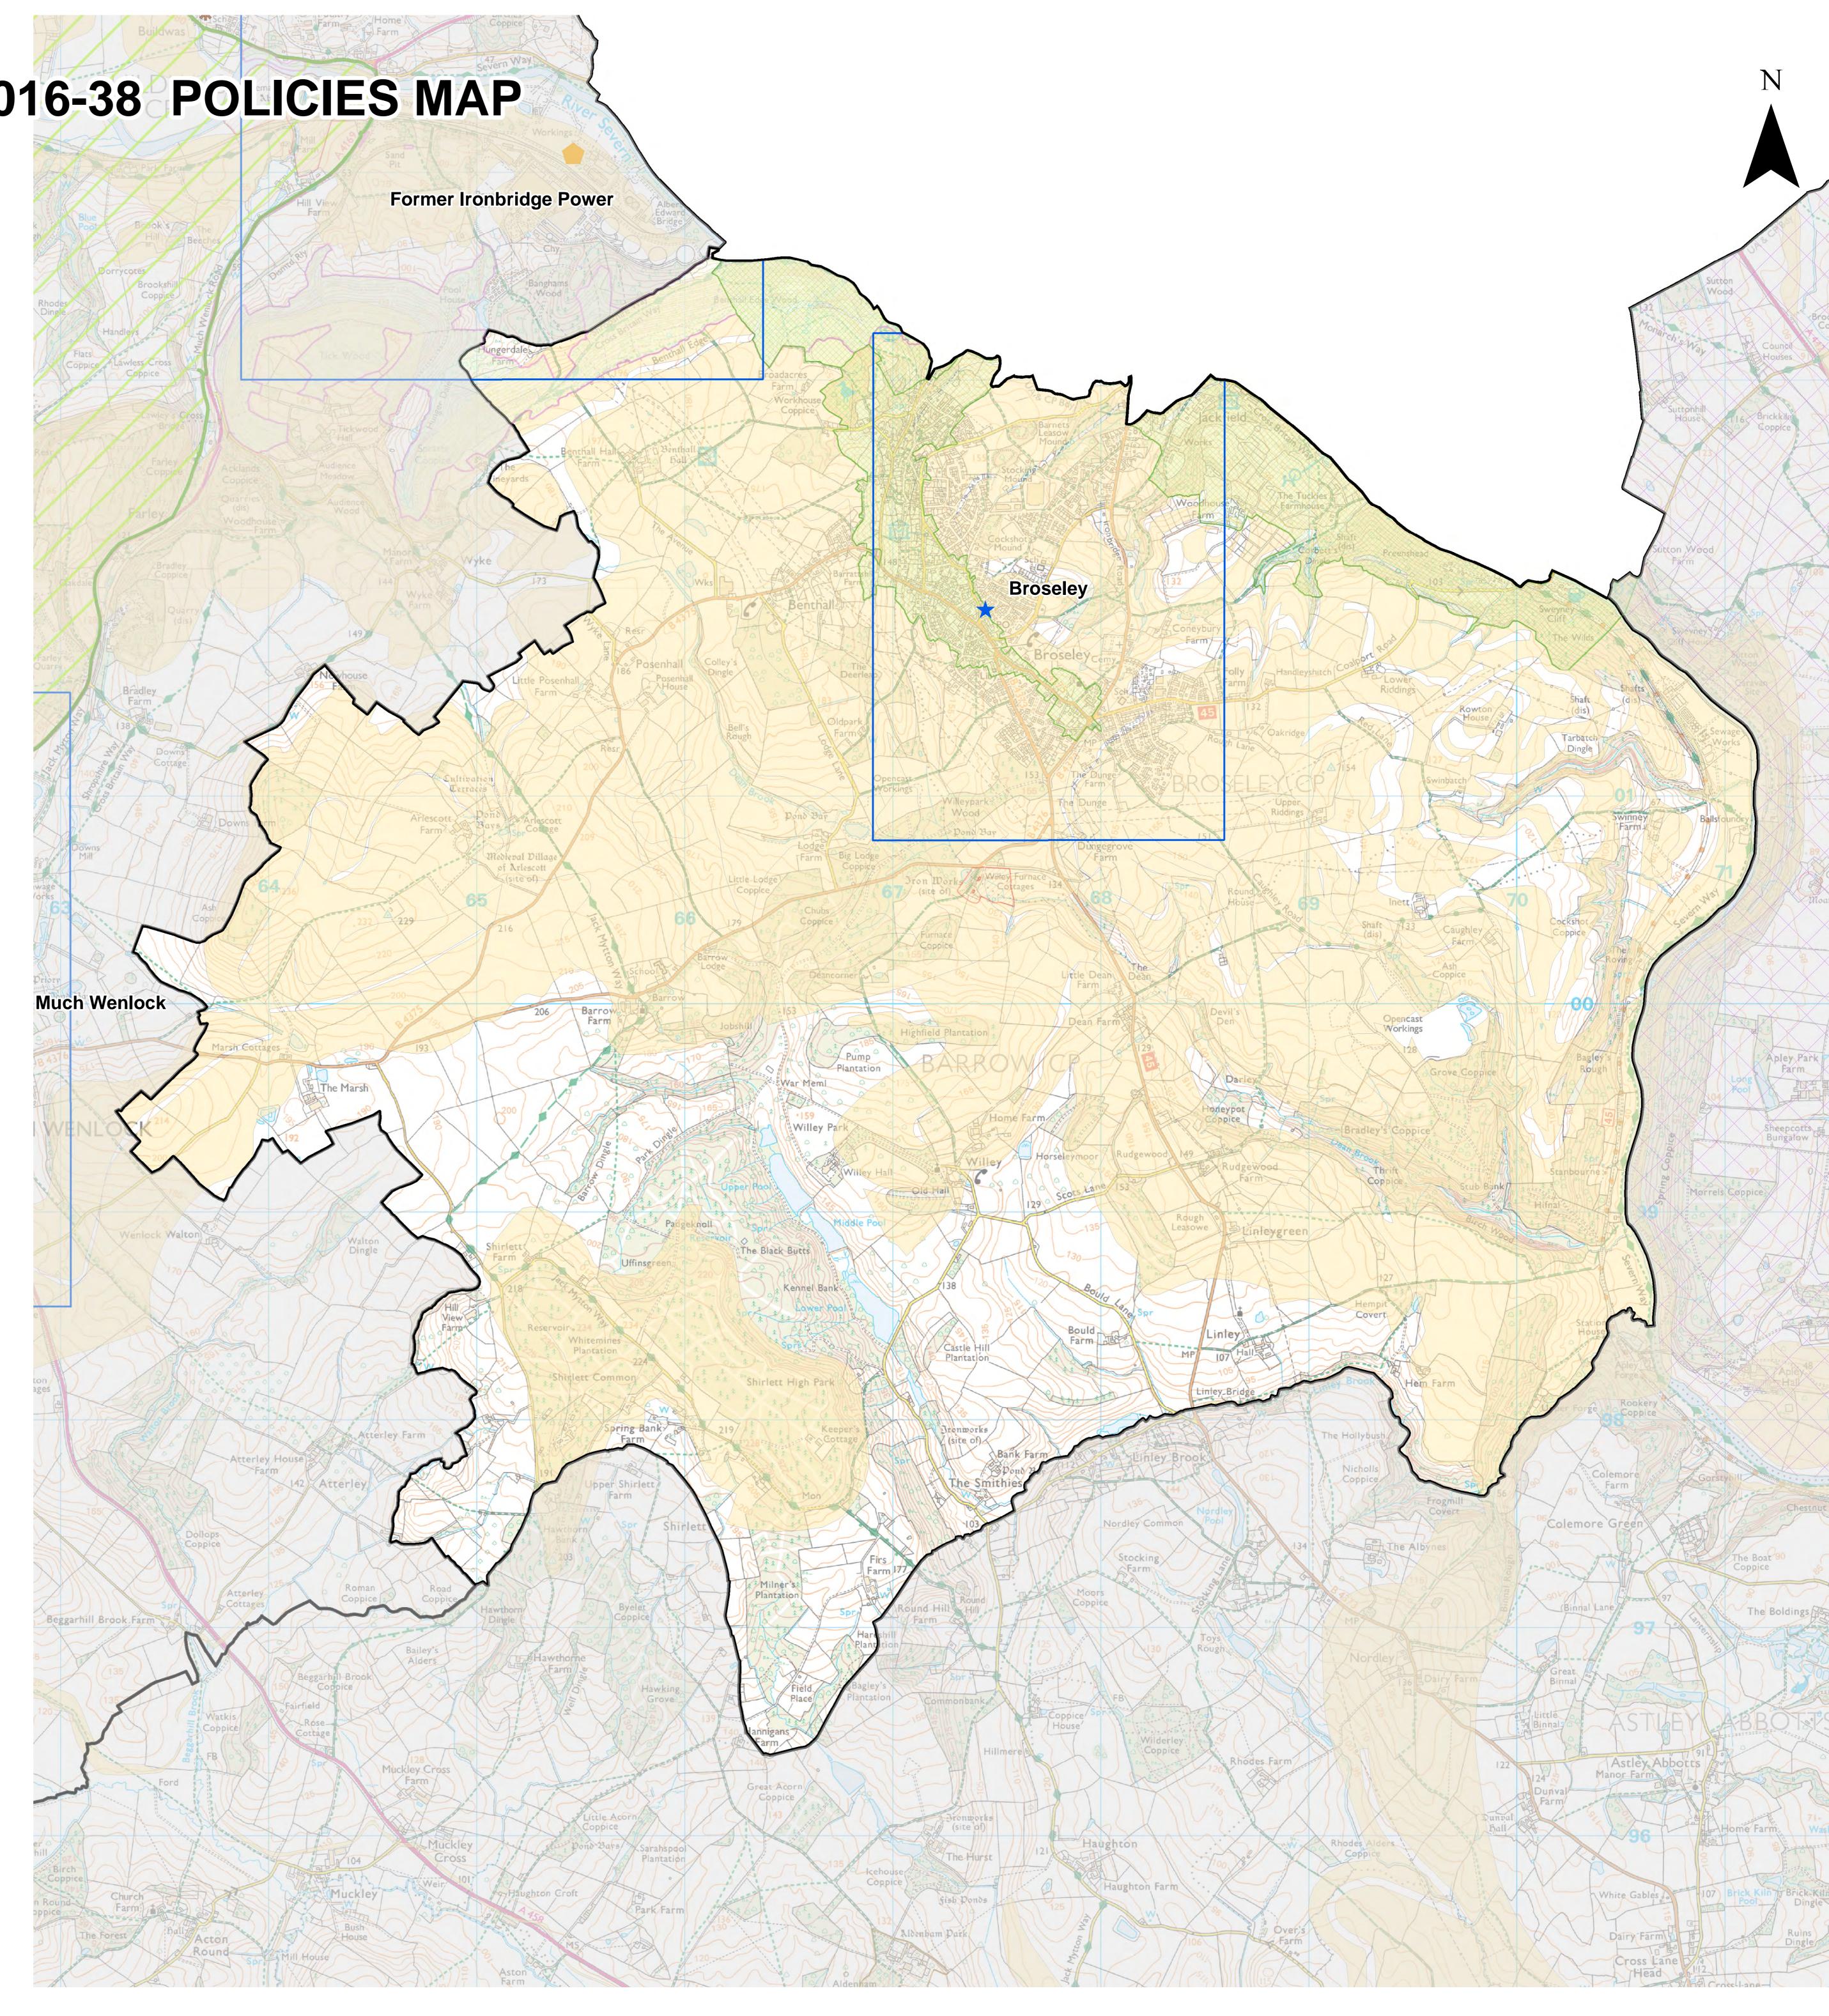

SHROPSHIRE COUNCIL LOCAL PLAN 2016-38 POLICIES MAP

S4 Broseley Place Plan Area

Inset for Broseley Place Plan Area

Broseley