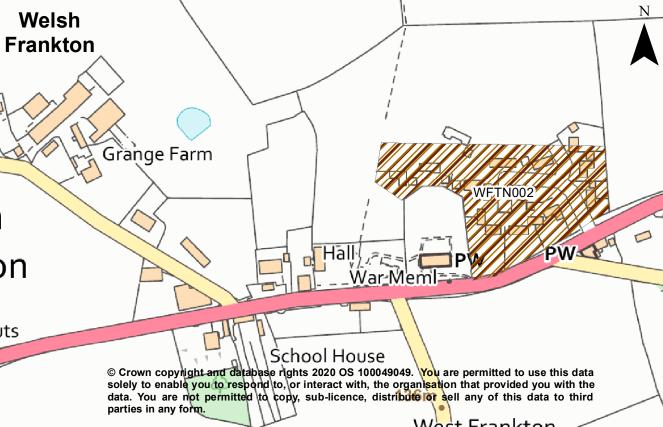

### Insets for Ellesmere Place Plan Area

EllesmereCockshuttDudleston HeathTetchillWelsh Frankton