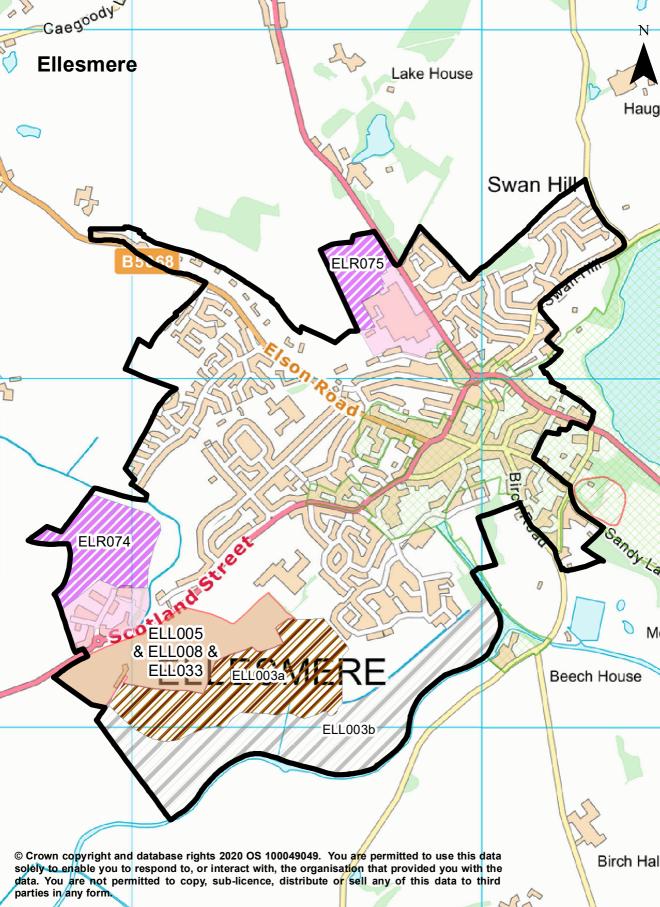

### Insets for Ellesmere Place Plan Area

EllesmereCockshuttDudleston HeathTetchillWelsh Frankton