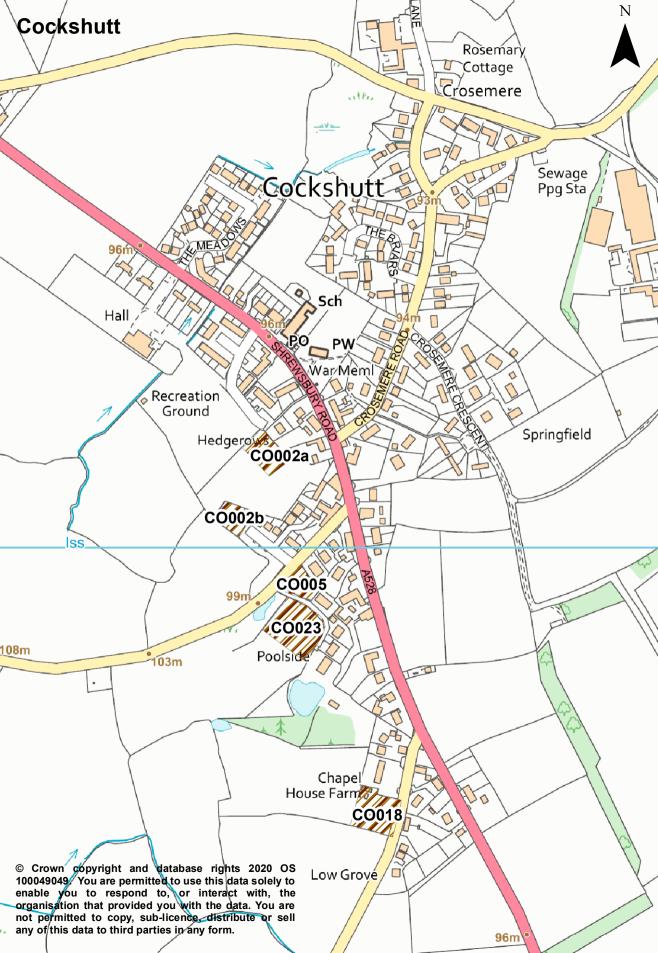

### Insets for Ellesmere Place Plan Area

EllesmereCockshuttDudleston HeathTetchillWelsh Frankton