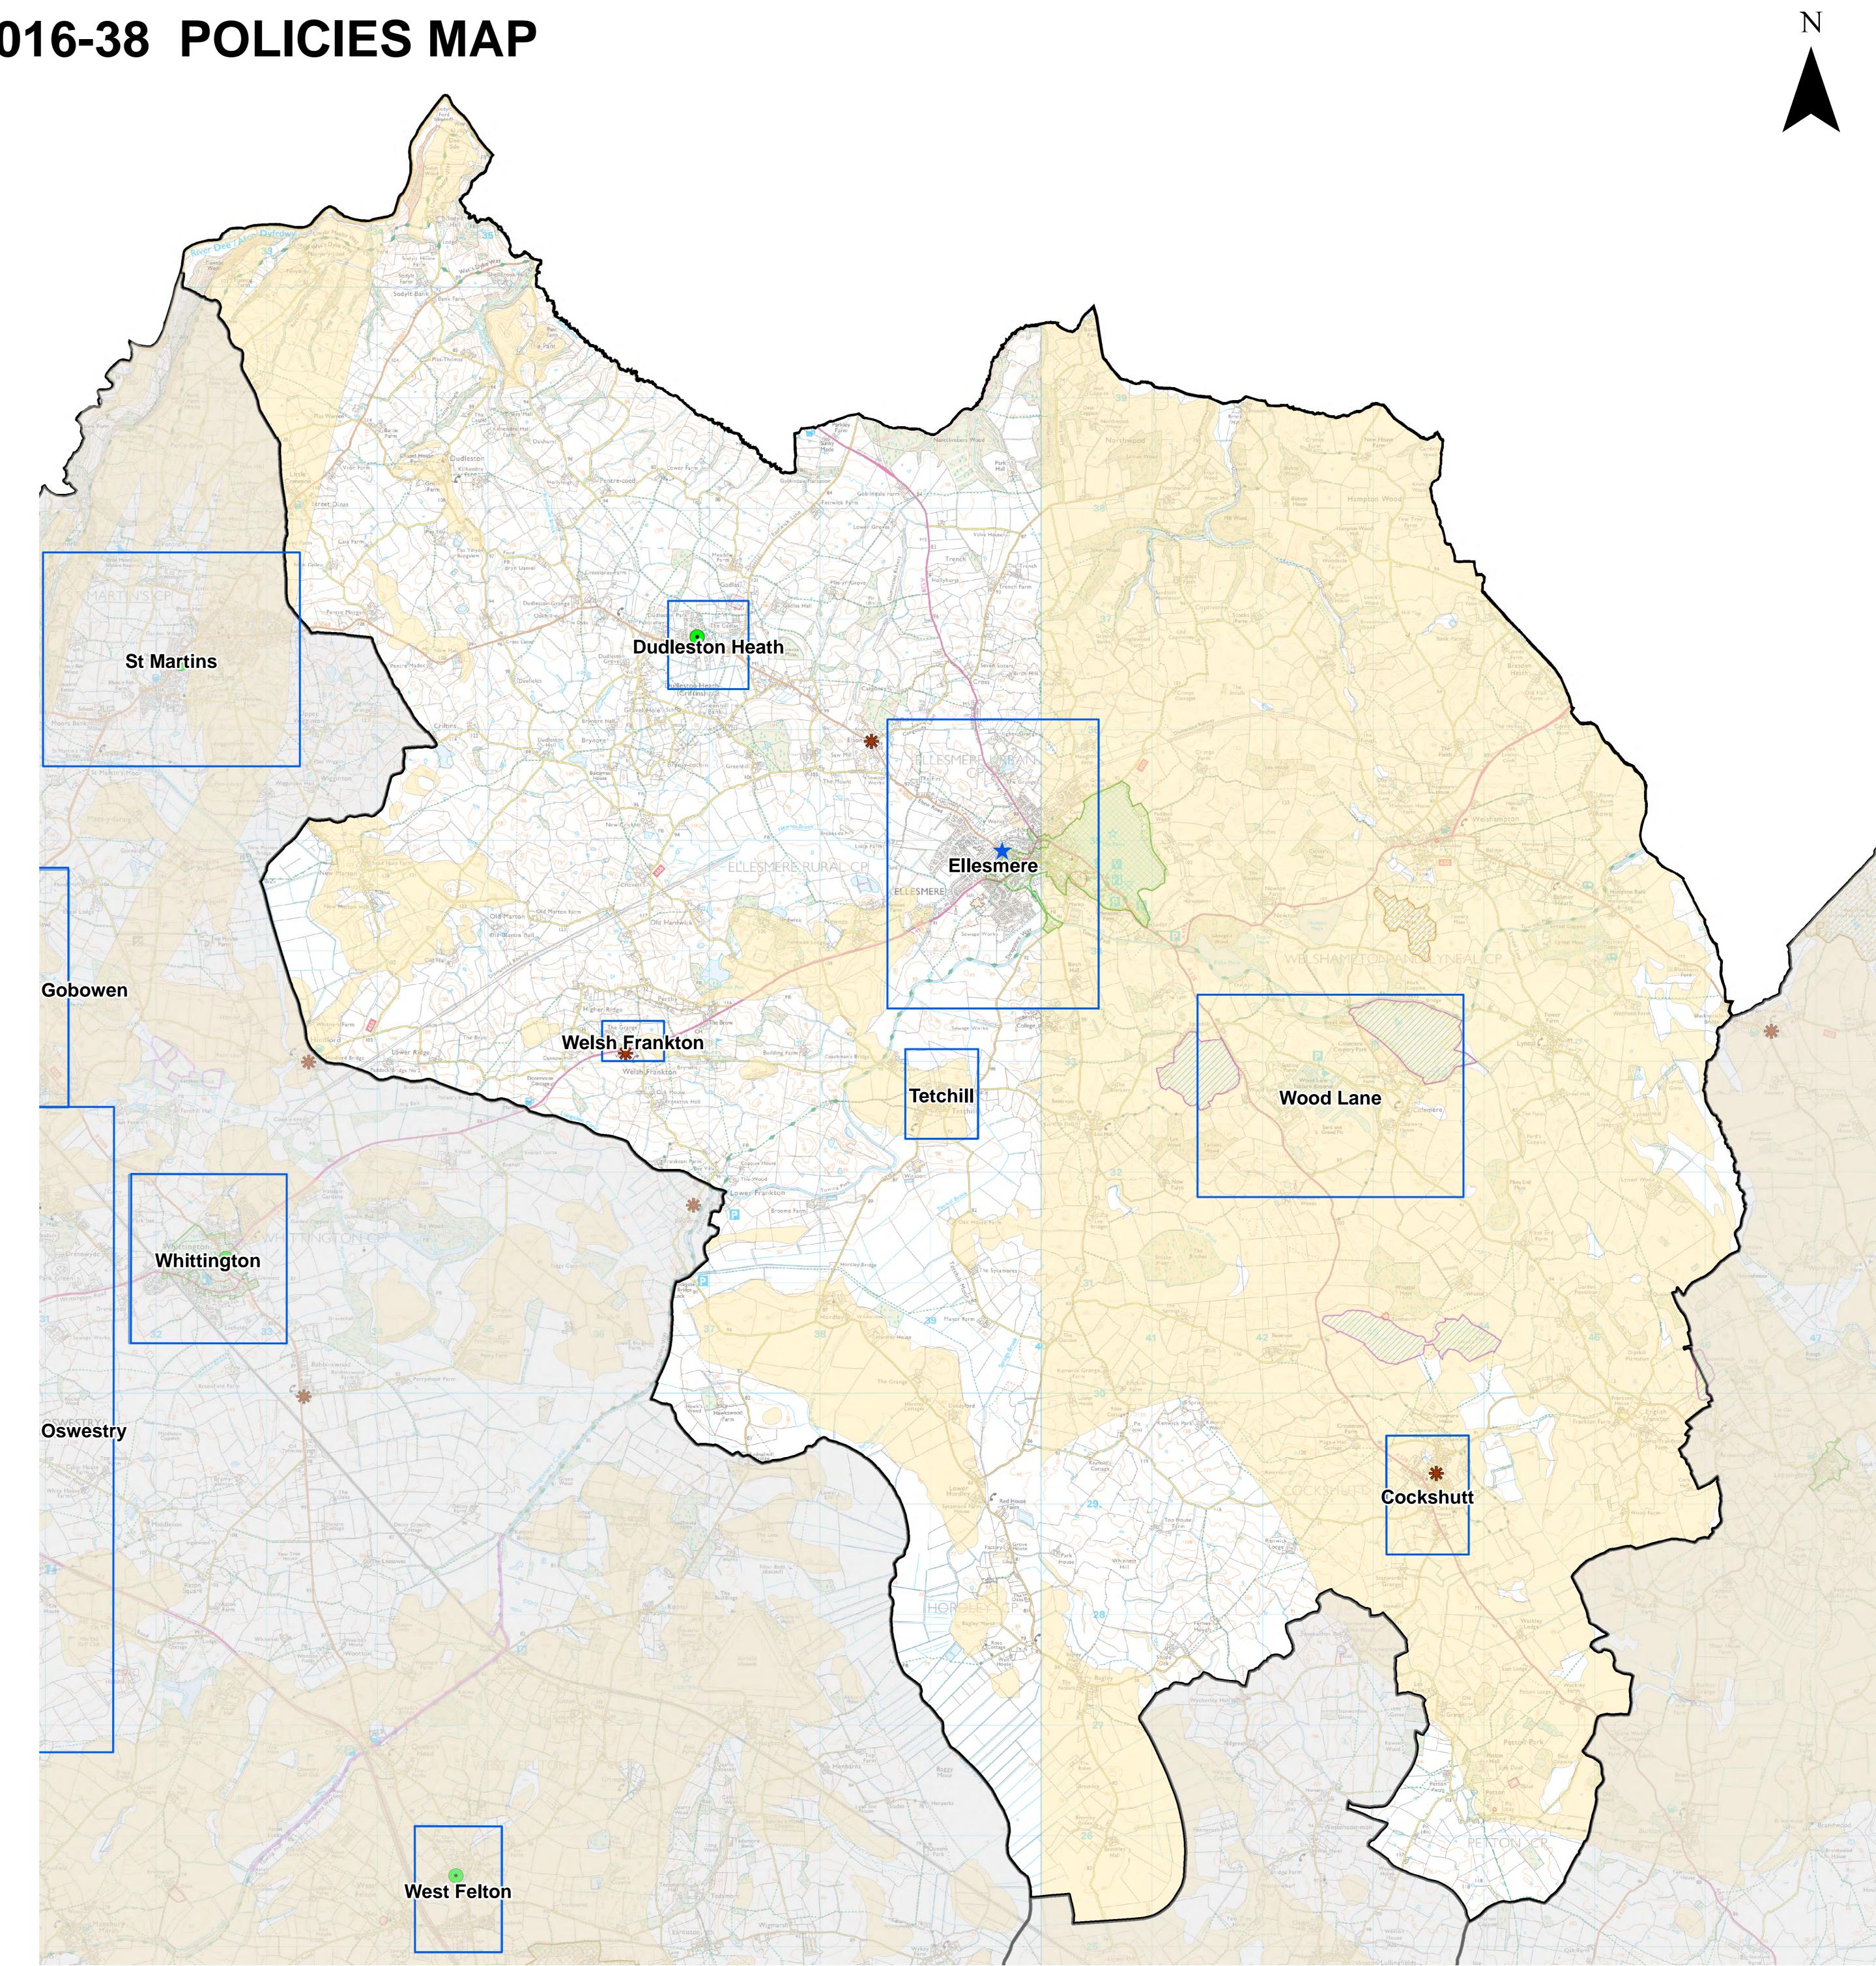

# S8 Ellesmere Place Plan Area

### Insets for Ellesmere Place Plan Area

EllesmereCockshuttDudleston HeathTetchillWelsh Frankton