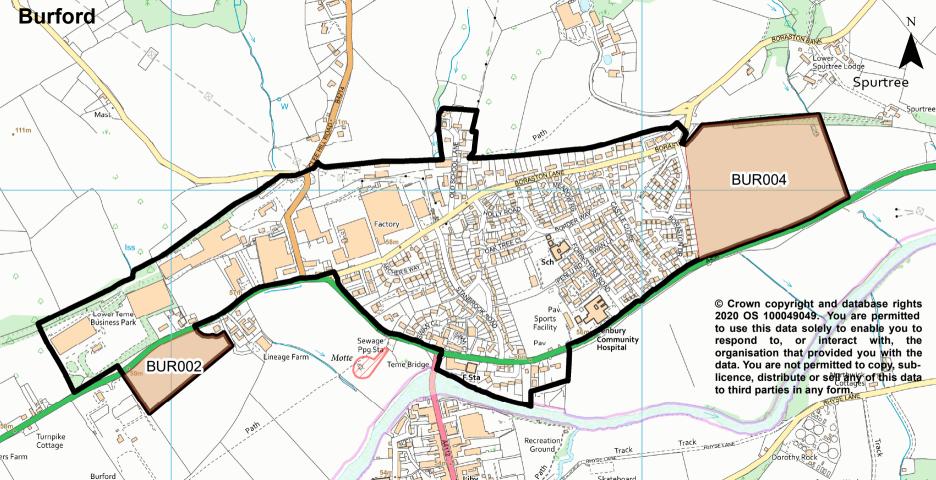

sets for Ludlow Place Plan Area

Ludlow

Burford

Clee Hill

Onibury







### **KEY**

#### **Local Plan 2016-38**



### **Hierarchy of Settlements**

- Strategic Site
- Strategic Settlements
- Strategic Centre
- Principal Centres
- Key Centres
- Community Hubs
- \* Community Cluster

#### **Saved SAMDev**

- Saved SAMDev Employment Allocation
- Saved SAMDev Housing Allocation
- Saved SAMDev Mixed Allocations
- Saved SAMDev Sustainable Urban Extensions
- Saved Mineral Sites
- Key Area of Change

#### **Other Information**

Conservation Areas

Registered Battlefields

Registered Parks and Gardens

Scheduled Monuments

World Heritage Sites

Ramsar Sites

Special Areas of Conservation

Sites of Special Scientific Interest

Shropshire Hills Area of Outstanding Natural Beauty

Green Belt