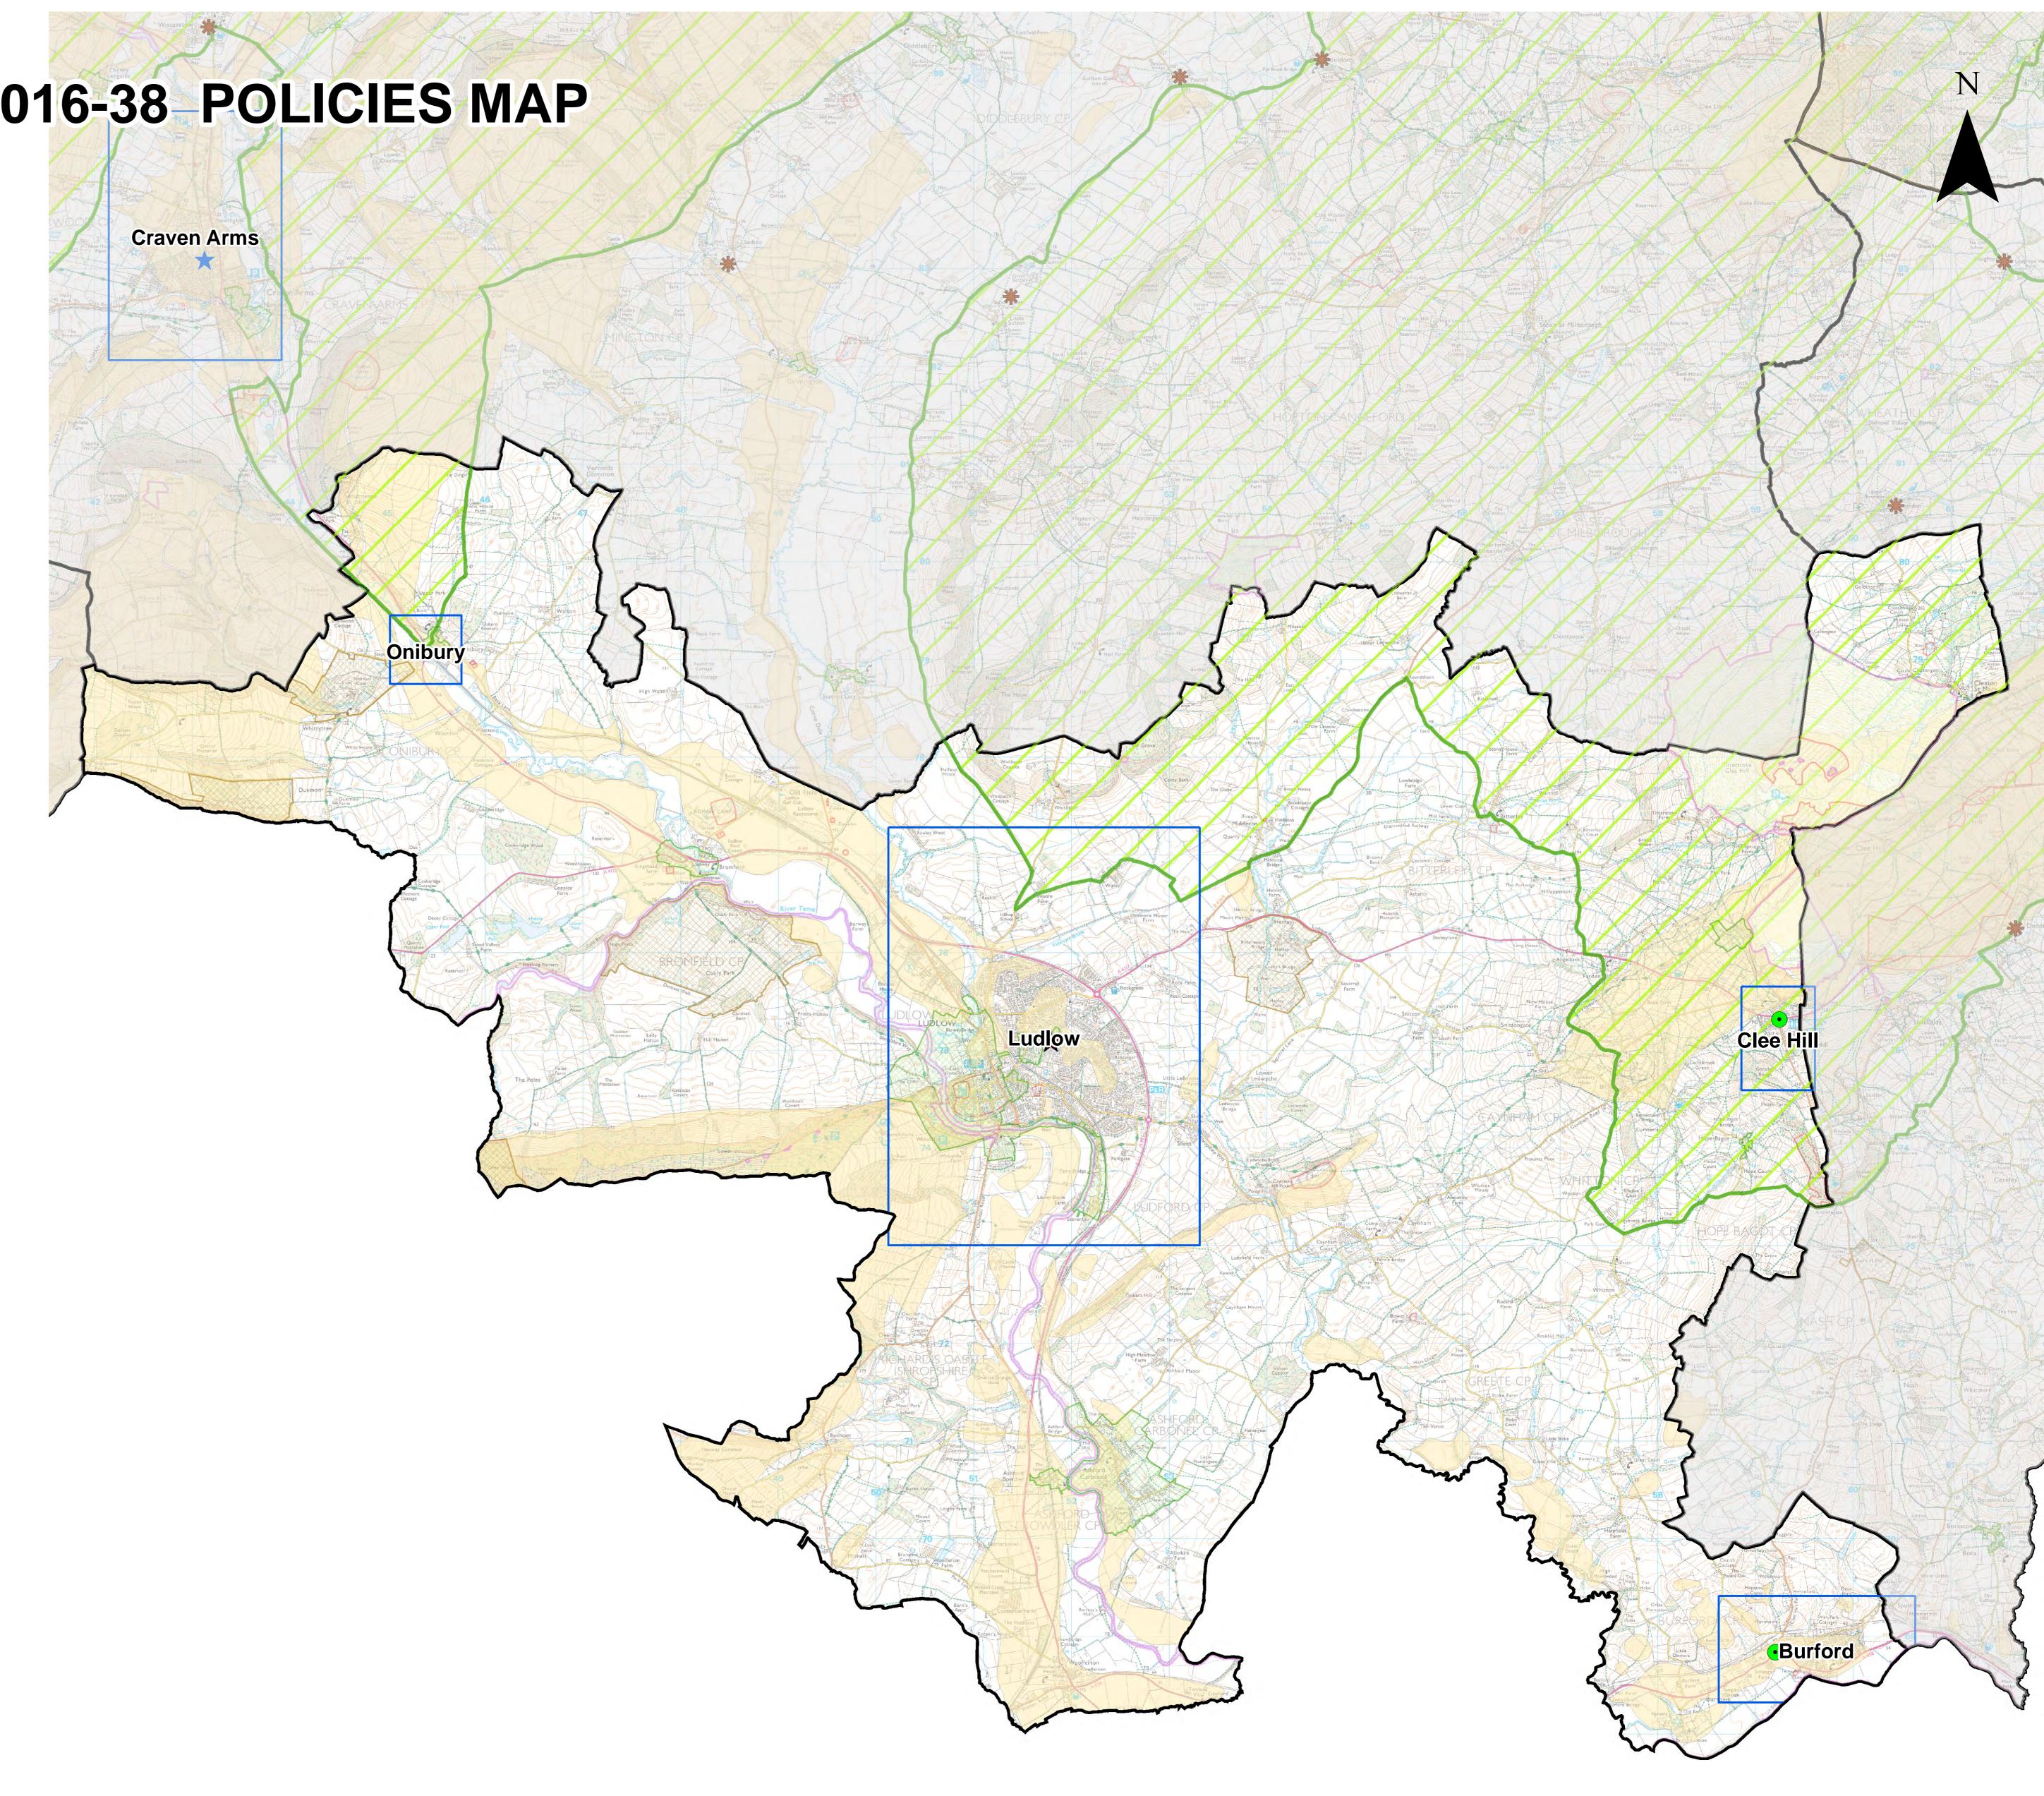

## S10 Ludlow Place Plan Area

### Insets for Ludlow Place Plan Area

Ludlow

Burford

Clee Hill

Onibury