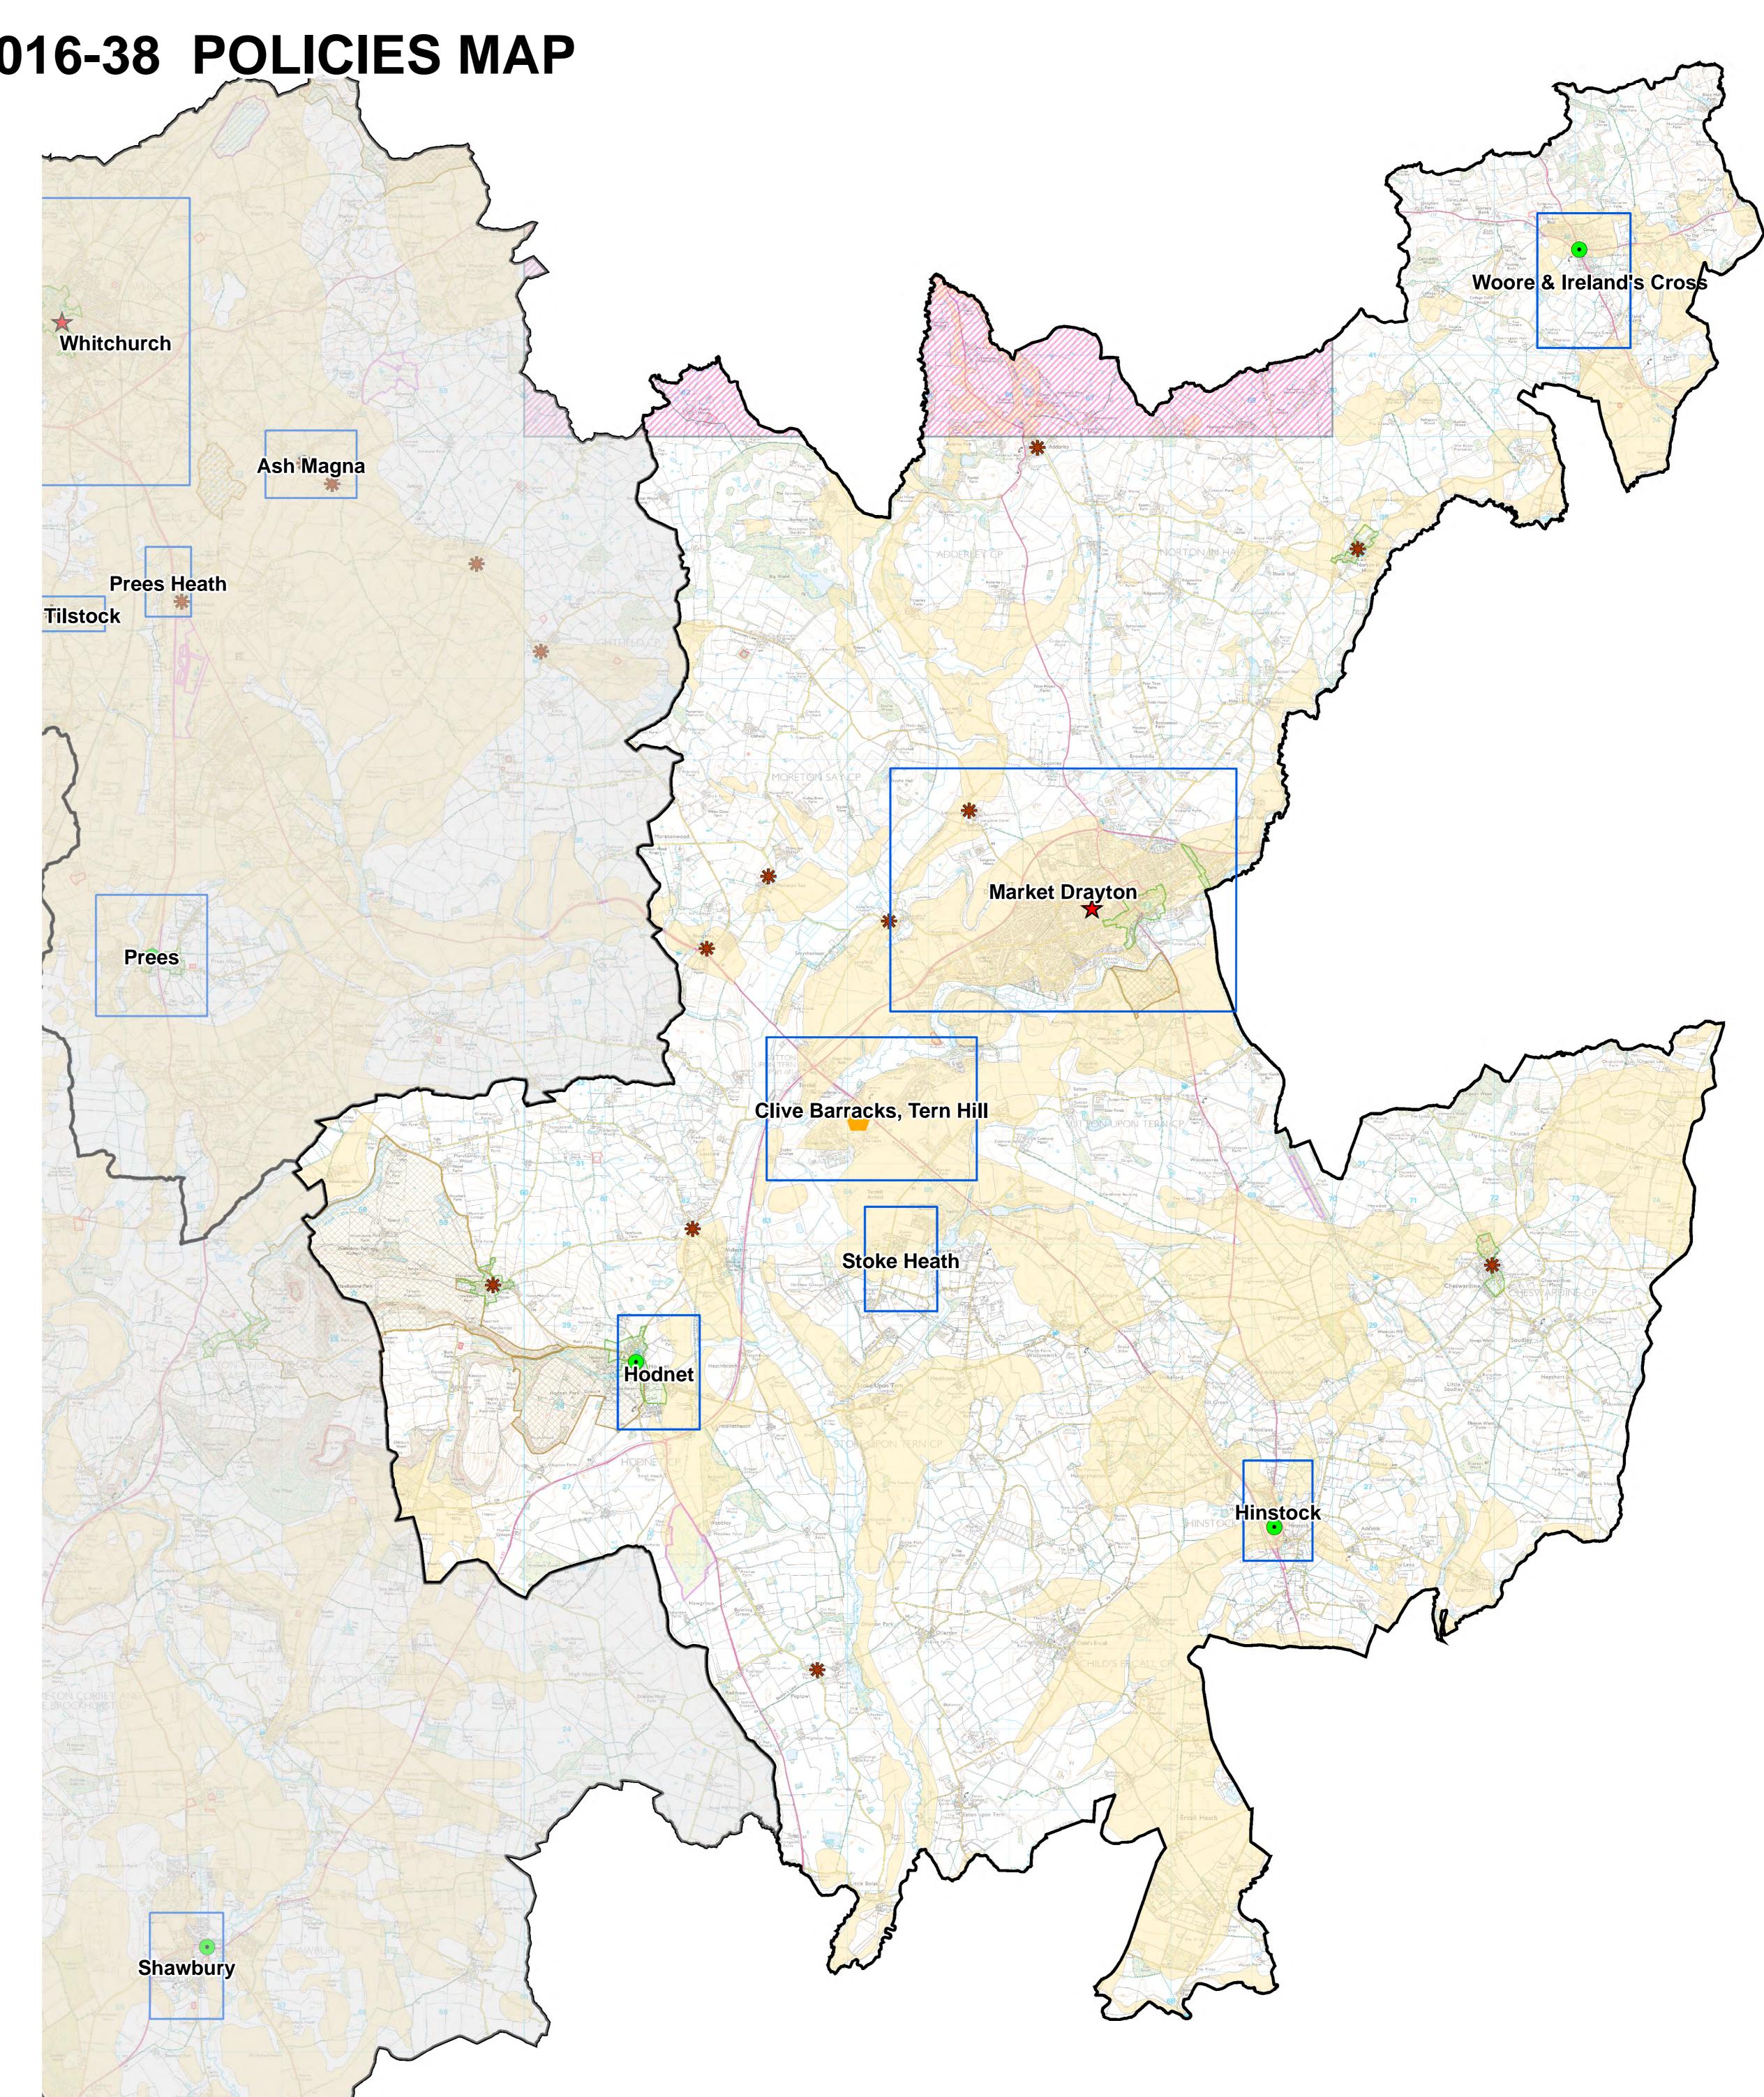

# S11 Market Drayton Place Plan Area

## Insets for Market Drayton Place Plan Area

Market Drayton
Hinstock

Hodnet

Stoke Heath

Woore & Ireland's Cross

see S19 Clive Barracks, Tern Hill