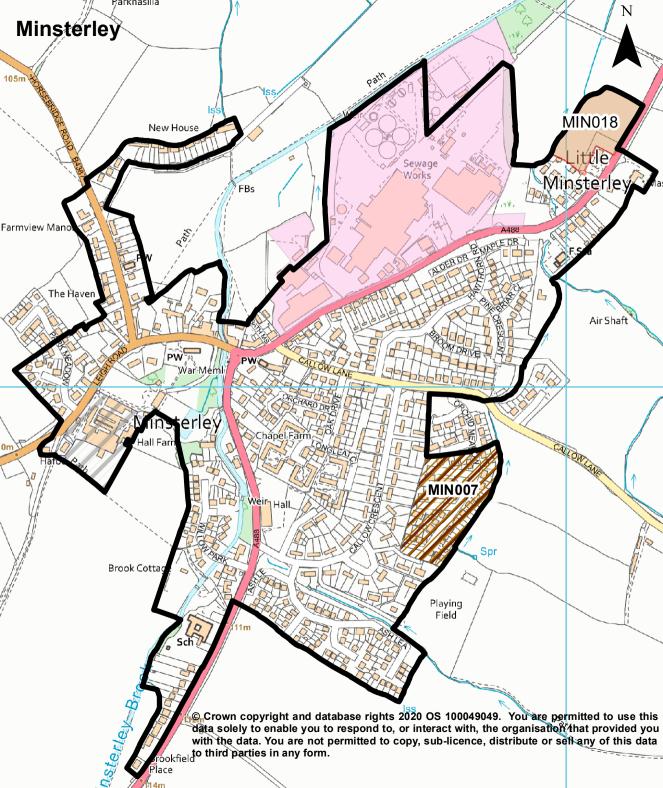

# SHROPSHIRE COUNCIL LOCAL PLAN 2016-38 POLICIES MAP Shrewsbury S12 Minsterley & Pontesbury Place Plan Area Insets for Minsterley & Pontesbury Place Plan Area Hanwood Minsterley Pontesbury Longden Pontesbury Minsterley S11 **S14** \$12 © Crown copyright 2020 OS 100049049