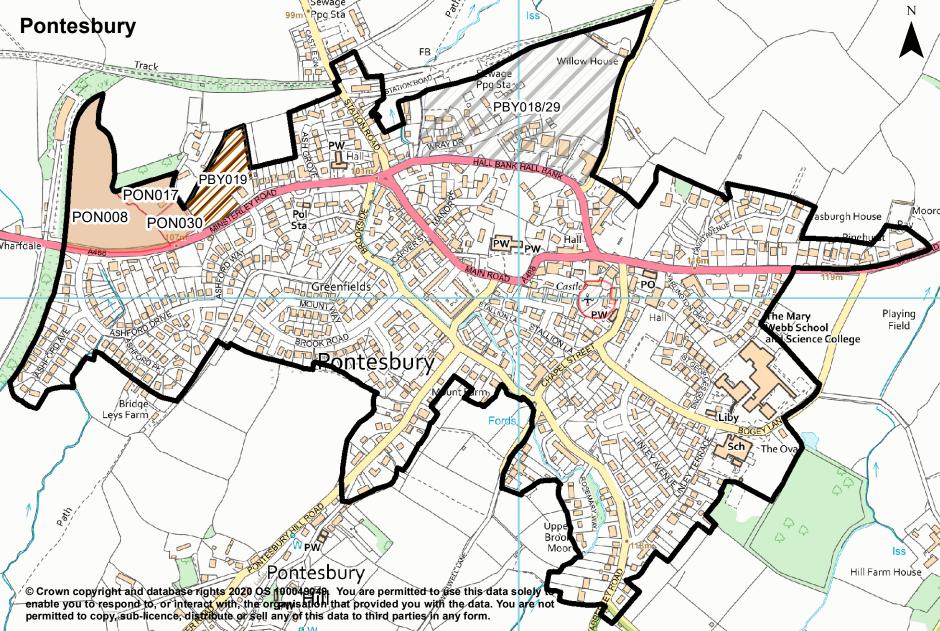

# SHROPSHIRE COUNCIL LOCAL PLAN 2016-38 POLICIES MAP Shrewsbury S12 Minsterley & Pontesbury Place Plan Area Insets for Minsterley & Pontesbury Place Plan Area Hanwood Minsterley Pontesbury Longden Pontesbury Minsterley S11 **S14** \$12 © Crown copyright 2020 OS 100049049