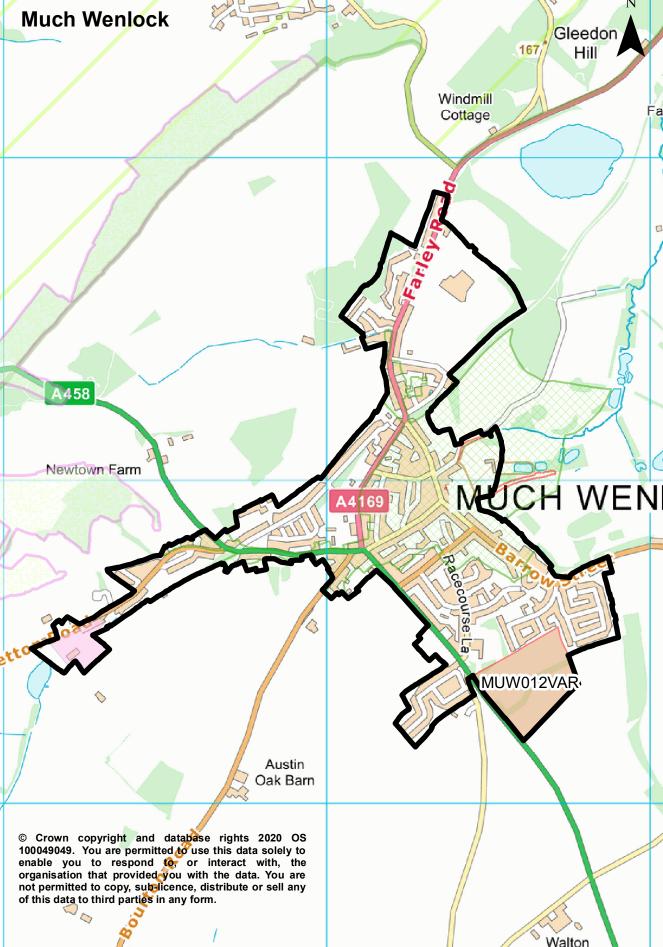

## Insets for Much Wenlock Place Plan Area

Much Wenlock

Cressage

see S20 Former Ironbridge Power Station