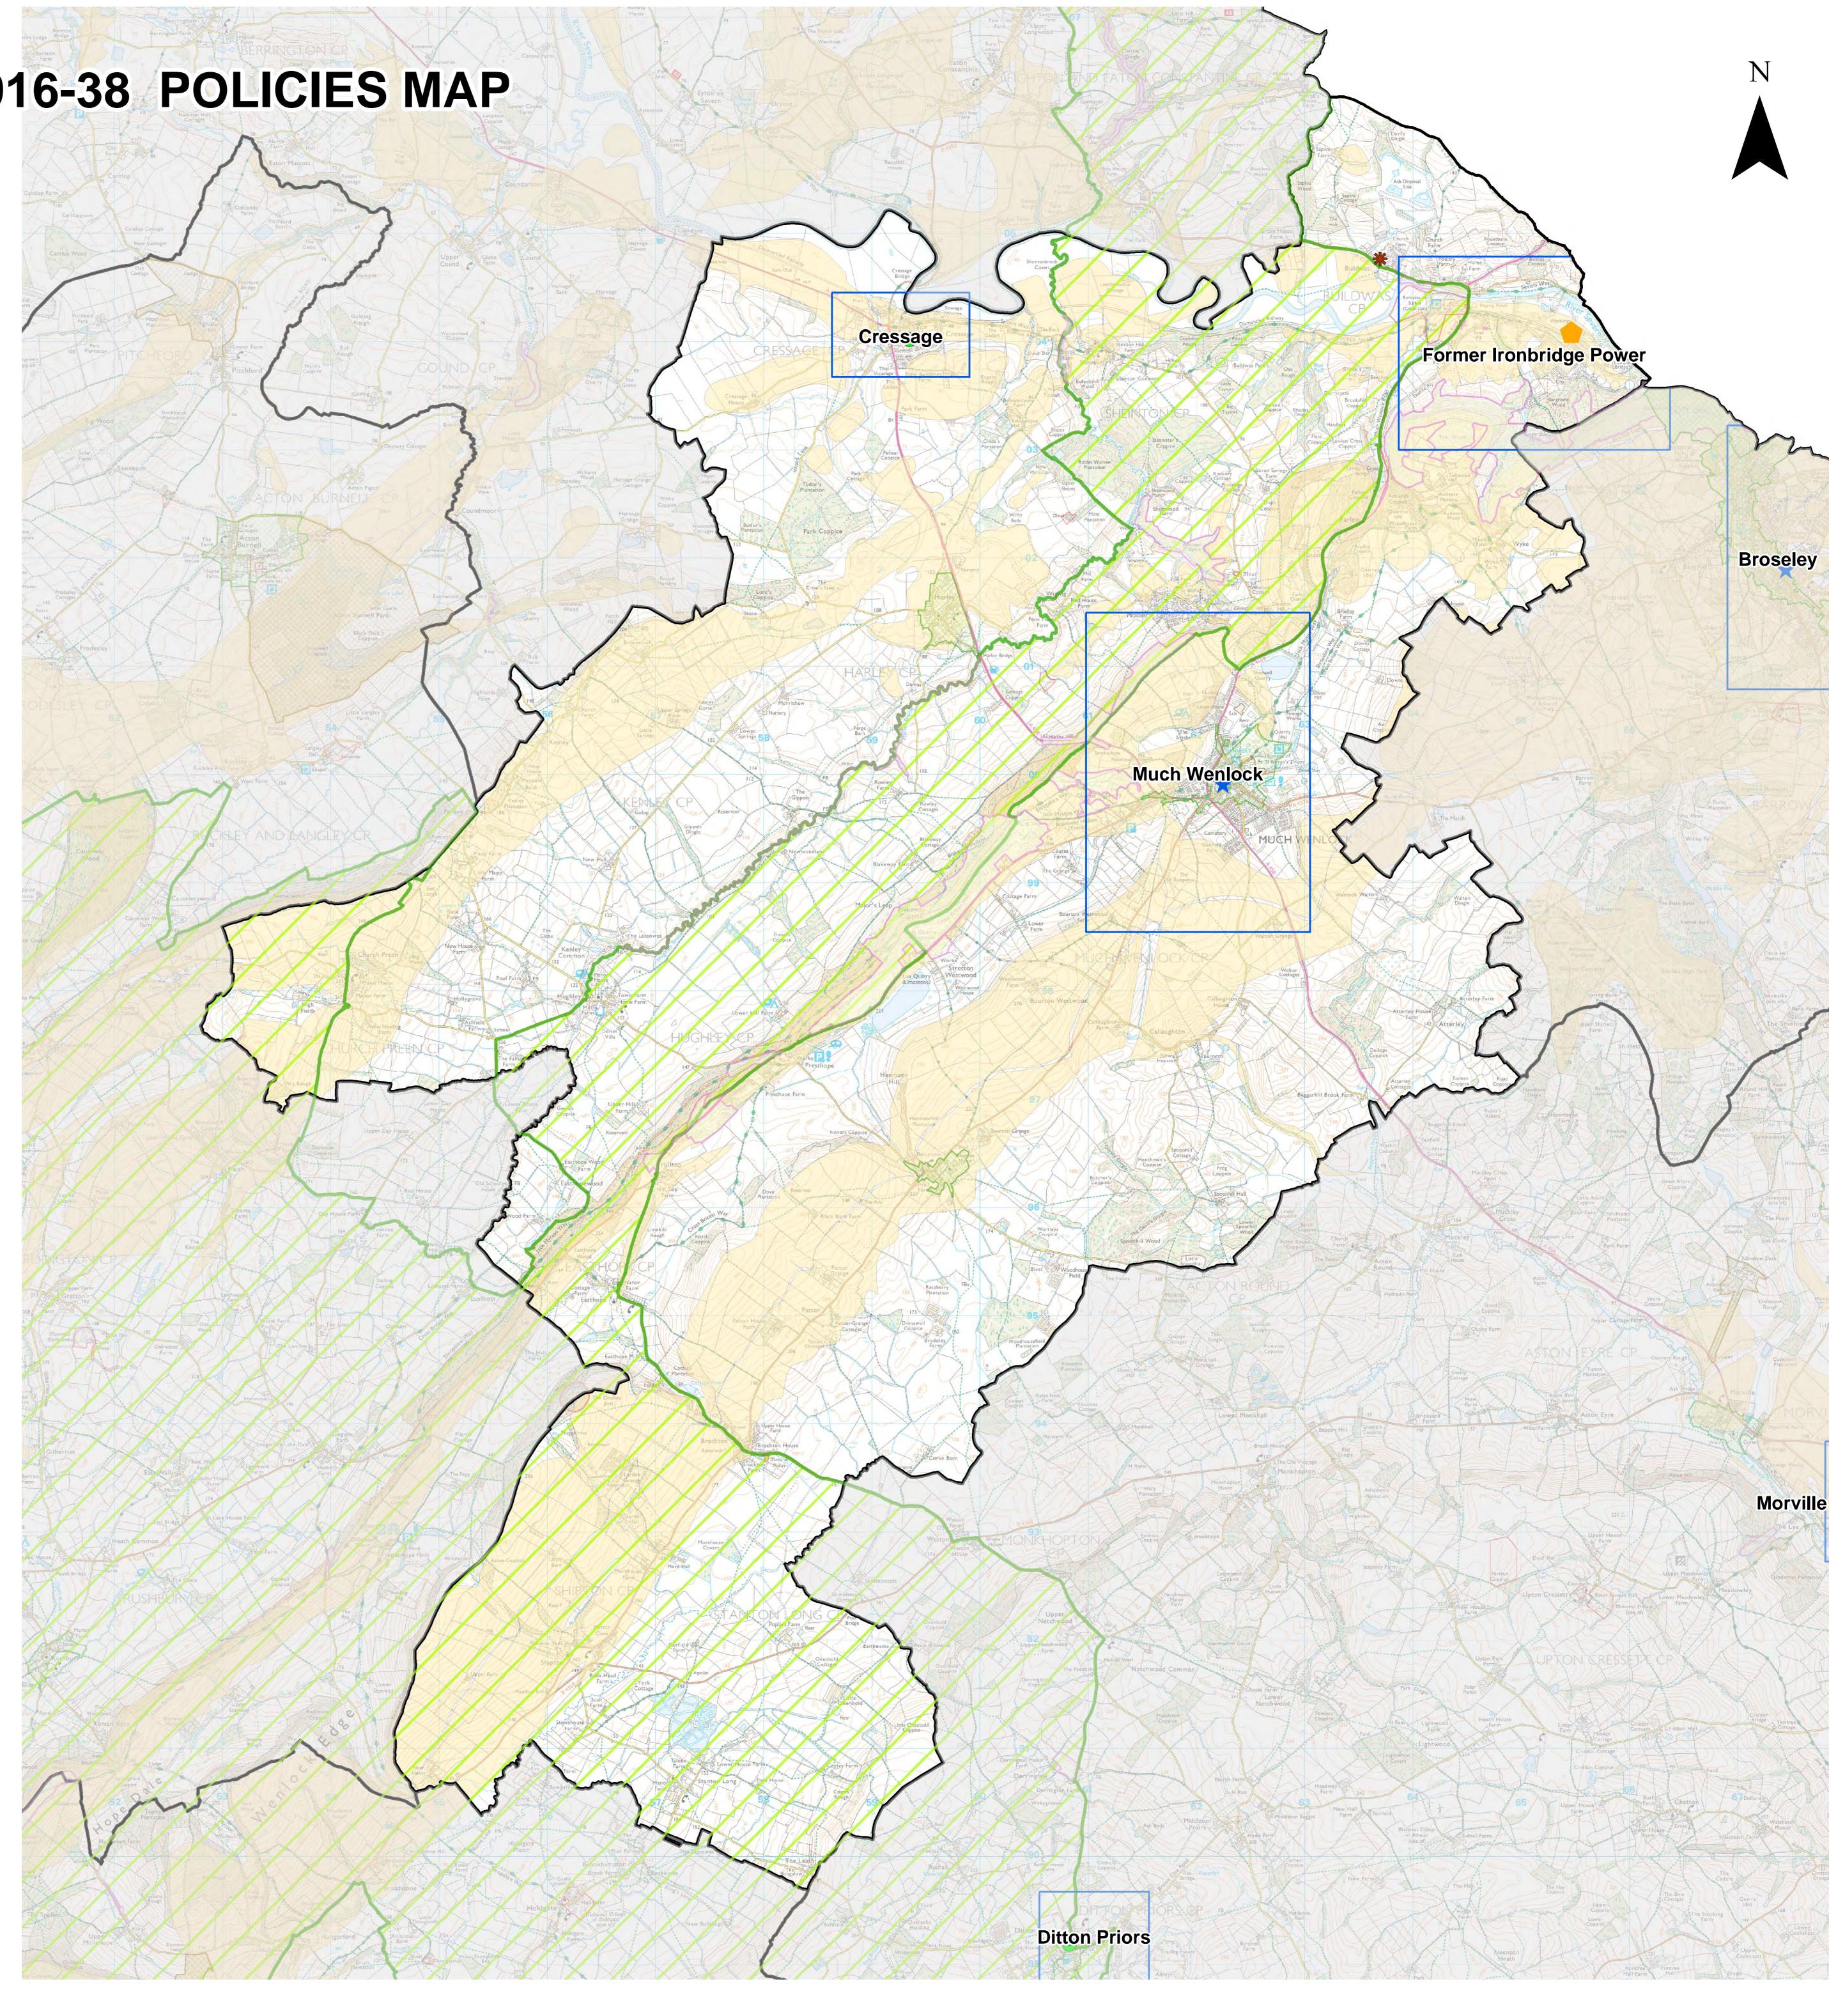

# S13 Much Wenlock Place Plan Area

## Insets for Much Wenlock Place Plan Area

Much Wenlock

Cressage

see S20 Former Ironbridge Power Station