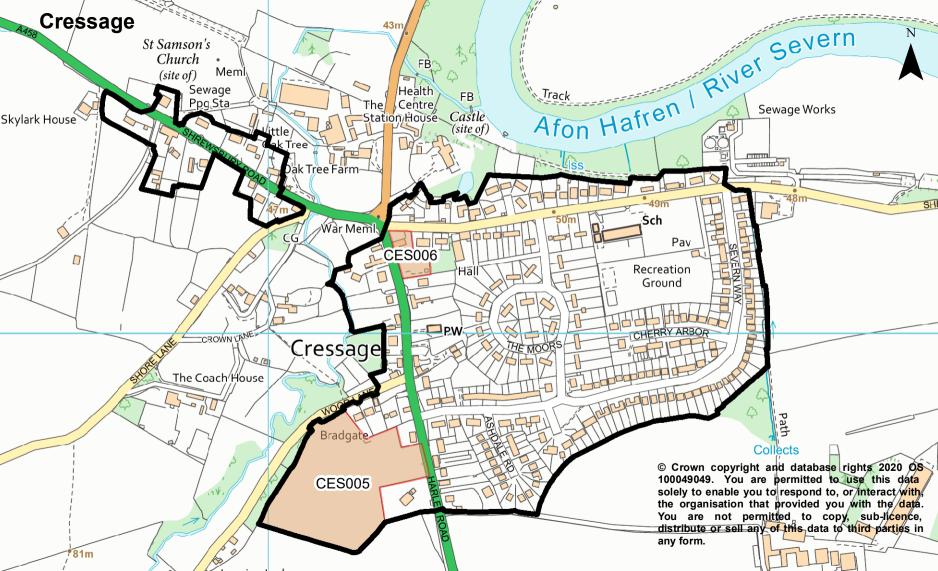

## Insets for Much Wenlock Place Plan Area

Much Wenlock

Cressage

see S20 Former Ironbridge Power Station