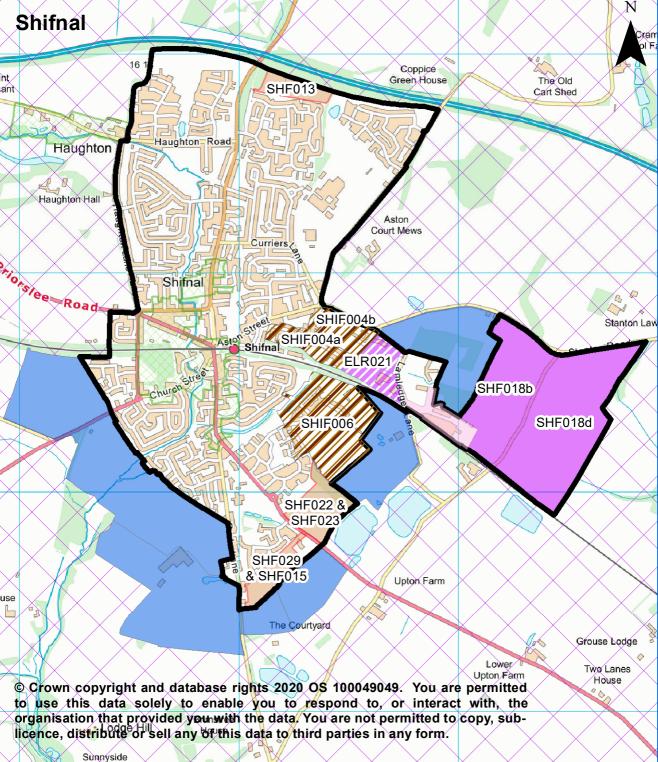

SHROPSHIRE COUNCIL LOCAL PLAN 2016-38 POLICIES MAP S15 Shifnal Place Plan Area Inset for Shifnal Place Plan Area Shifnal © Crown copyright 2020 OS 100049049