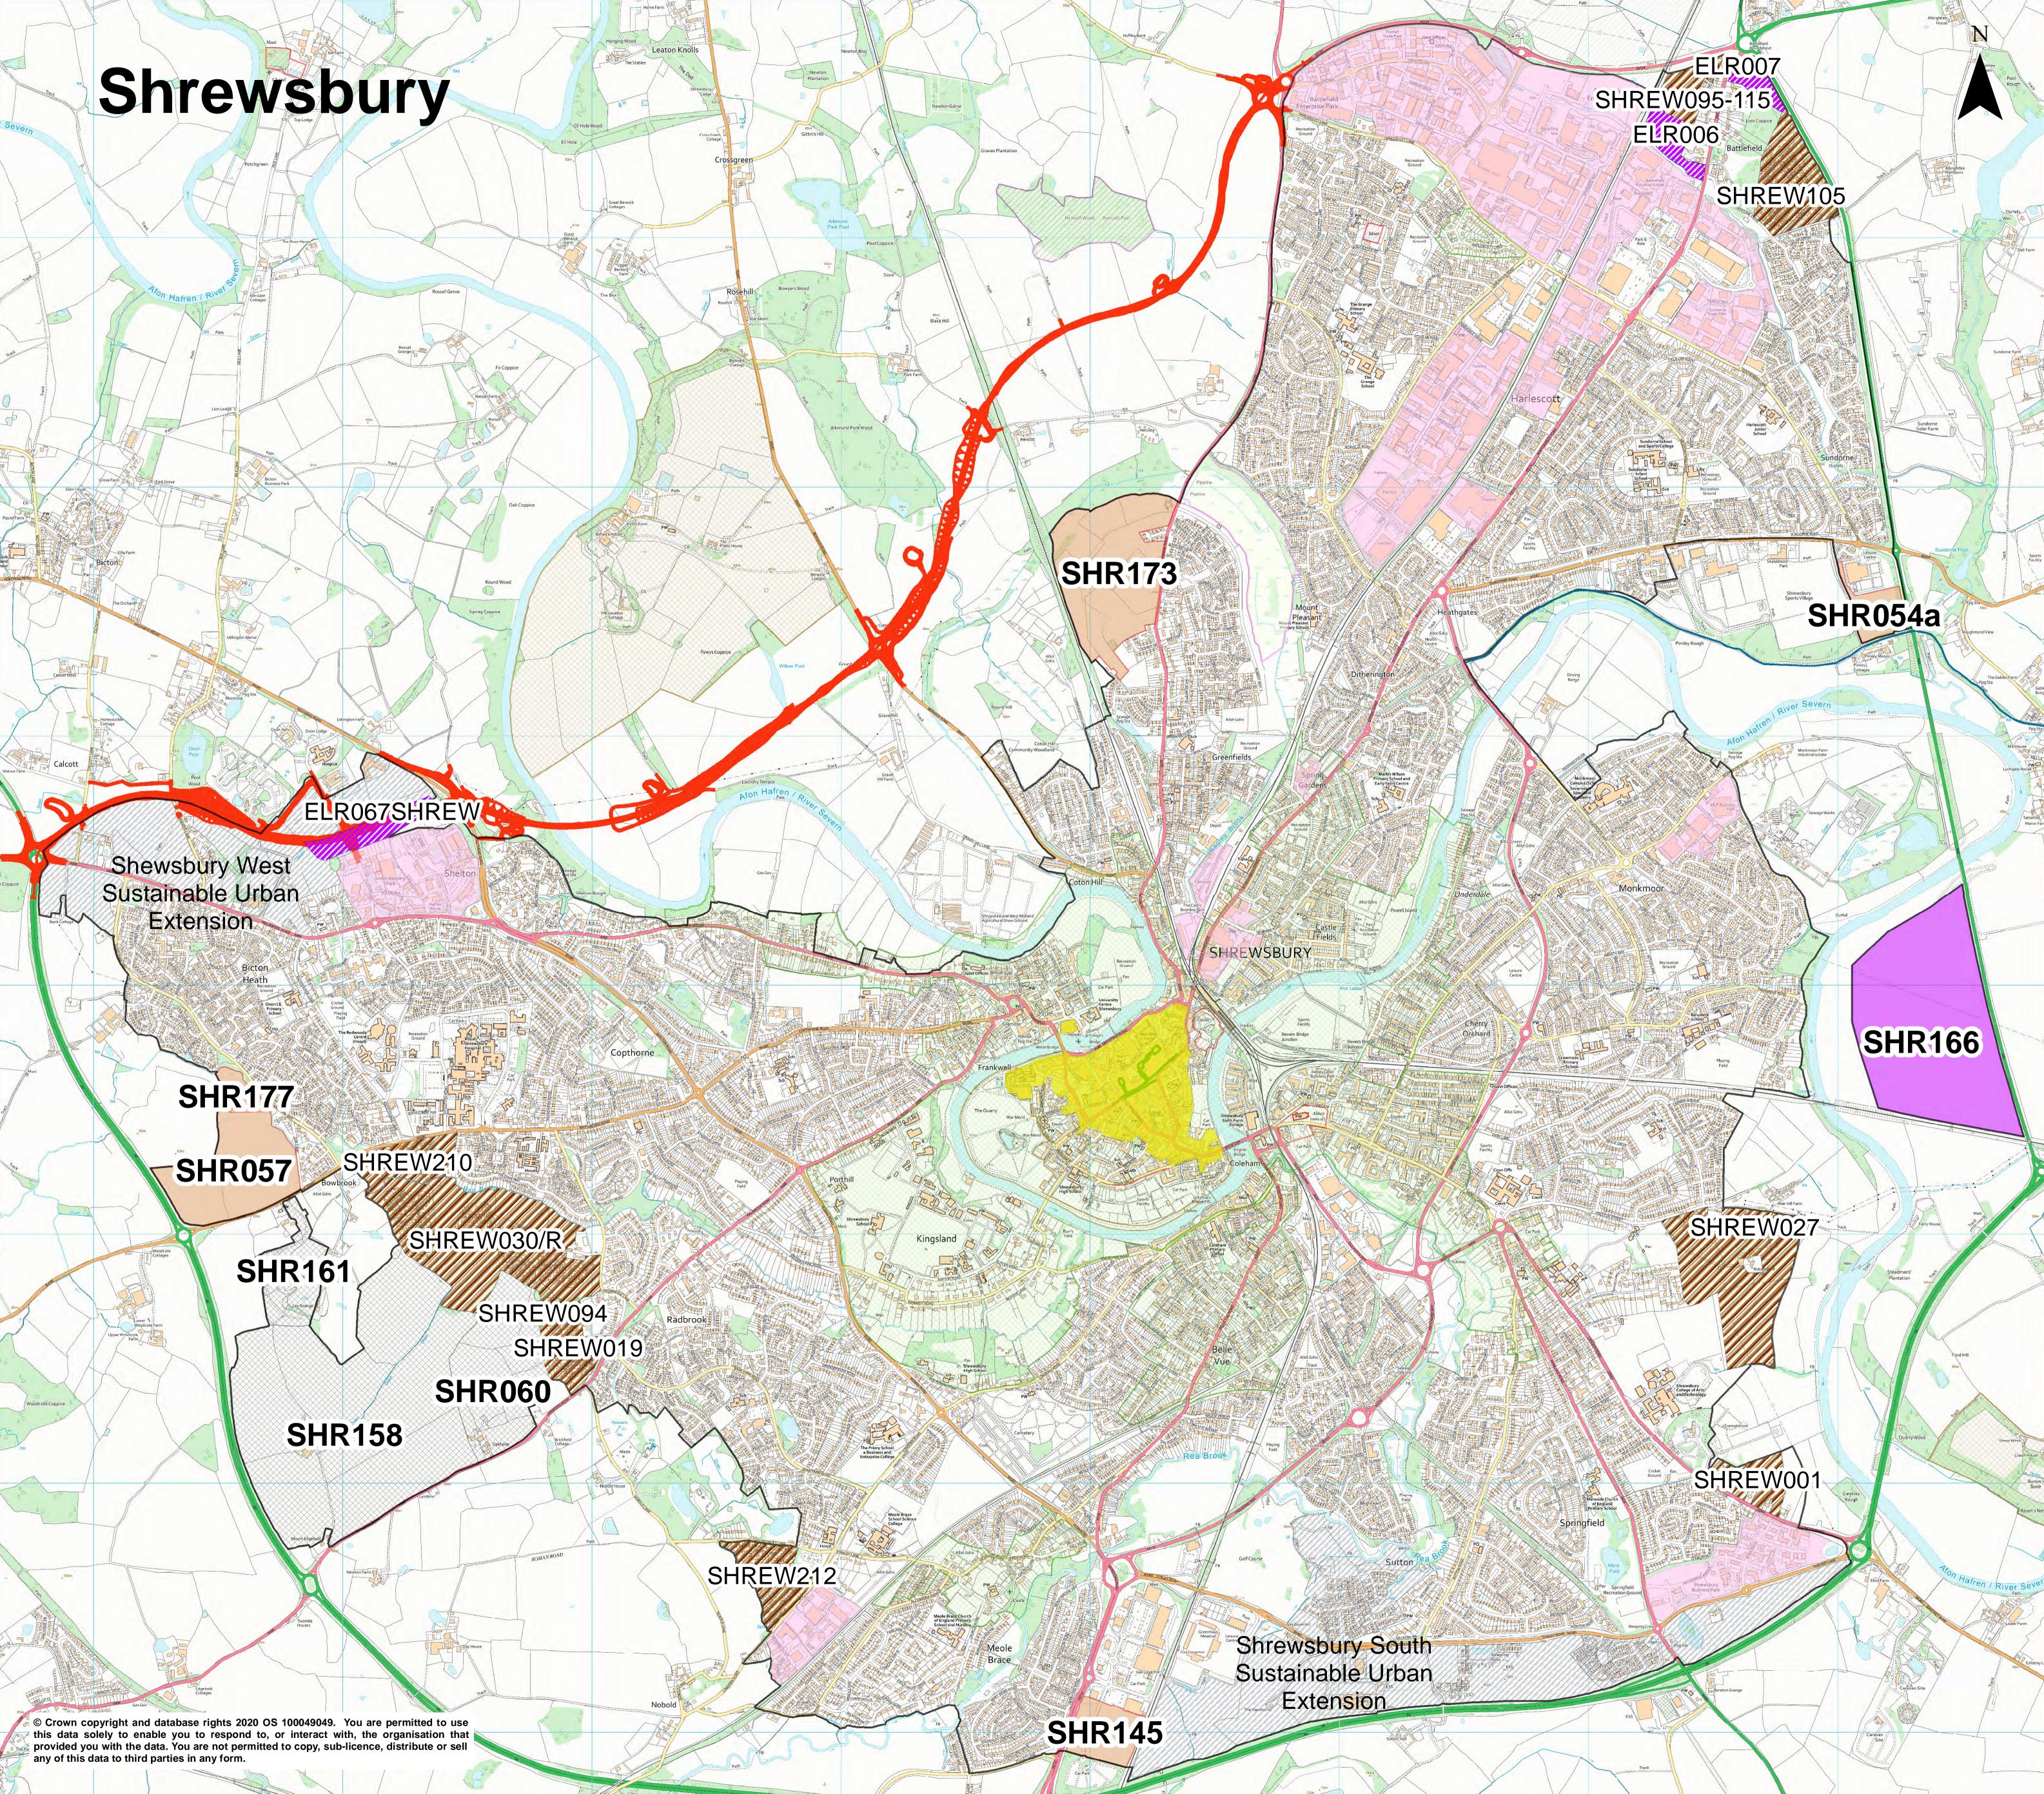

# **Hierarchy of Settlements**

- Strategic Site
- Strategic Settlements
- Strategic Centre
- ★ Principal Centres
- Key Centres
- Community Hubs
- \* Community Cluster

#### **Saved SAMDev**

- Saved SAMDev Employment Allocation
- Saved SAMDev Housing Allocation
- Saved SAMDev Mixed Allocations
- Saved SAMDev Sustainable Urban Extensions
- Saved Mineral Sites
- Key Area of Change