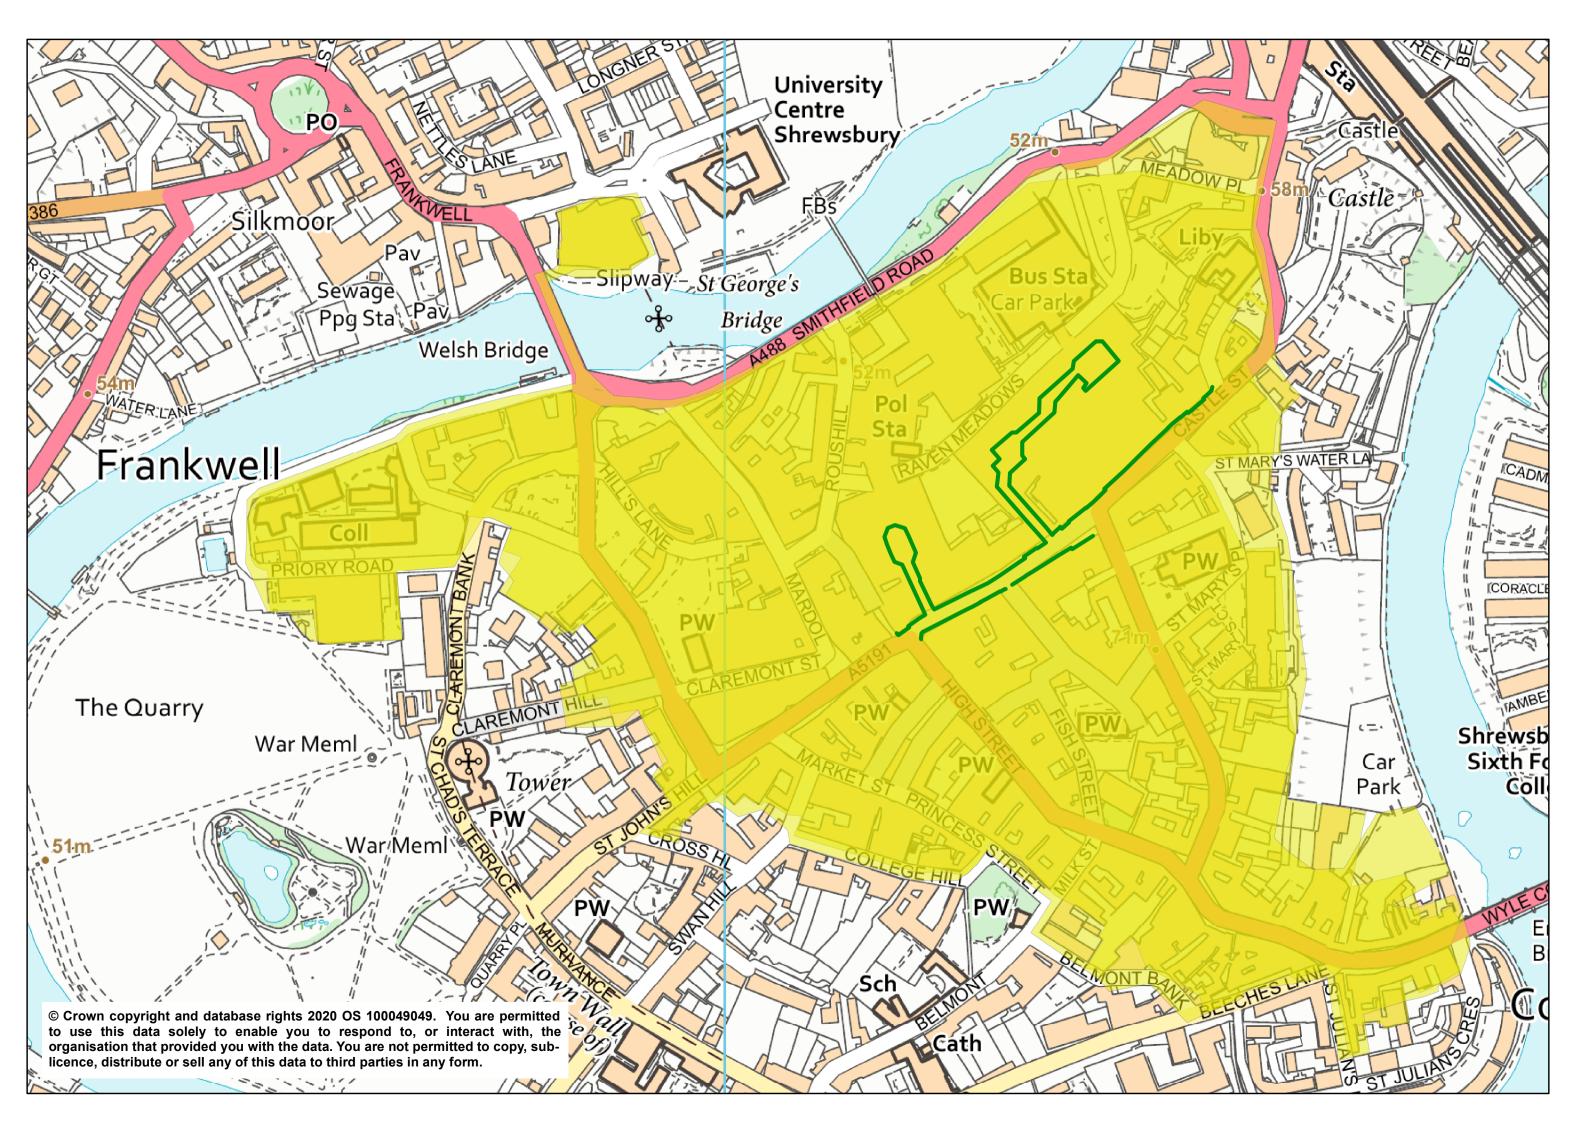

# **Hierarchy of Settlements**

- Strategic Site
- Strategic Settlements
- Strategic Centre
- ★ Principal Centres
- Key Centres
- Community Hubs
- \* Community Cluster

#### **Saved SAMDev**

- Saved SAMDev Employment Allocation
- Saved SAMDev Housing Allocation
- Saved SAMDev Mixed Allocations
- Saved SAMDev Sustainable Urban Extensions
- Saved Mineral Sites
- Key Area of Change