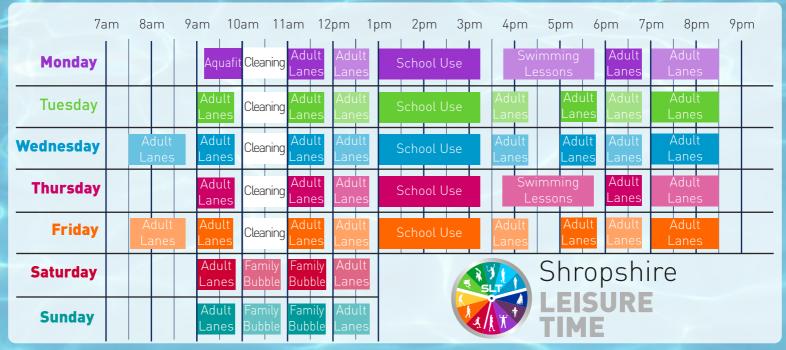

## Church Stretton Leisure Centre Temporary COVID-19 - Swimming Pool Program

- · No Walk-Ins Permitted
- Pre-Bookings Only (this can be done over the phone and online coming very soon for members)
- Swimmers must turn up 'Beach ready' There will be no showers or changing rooms available
- Sanitiser Stations located throughout the centre
- Reduced Capacity in the Pool
- Seperate Entry and Exit points