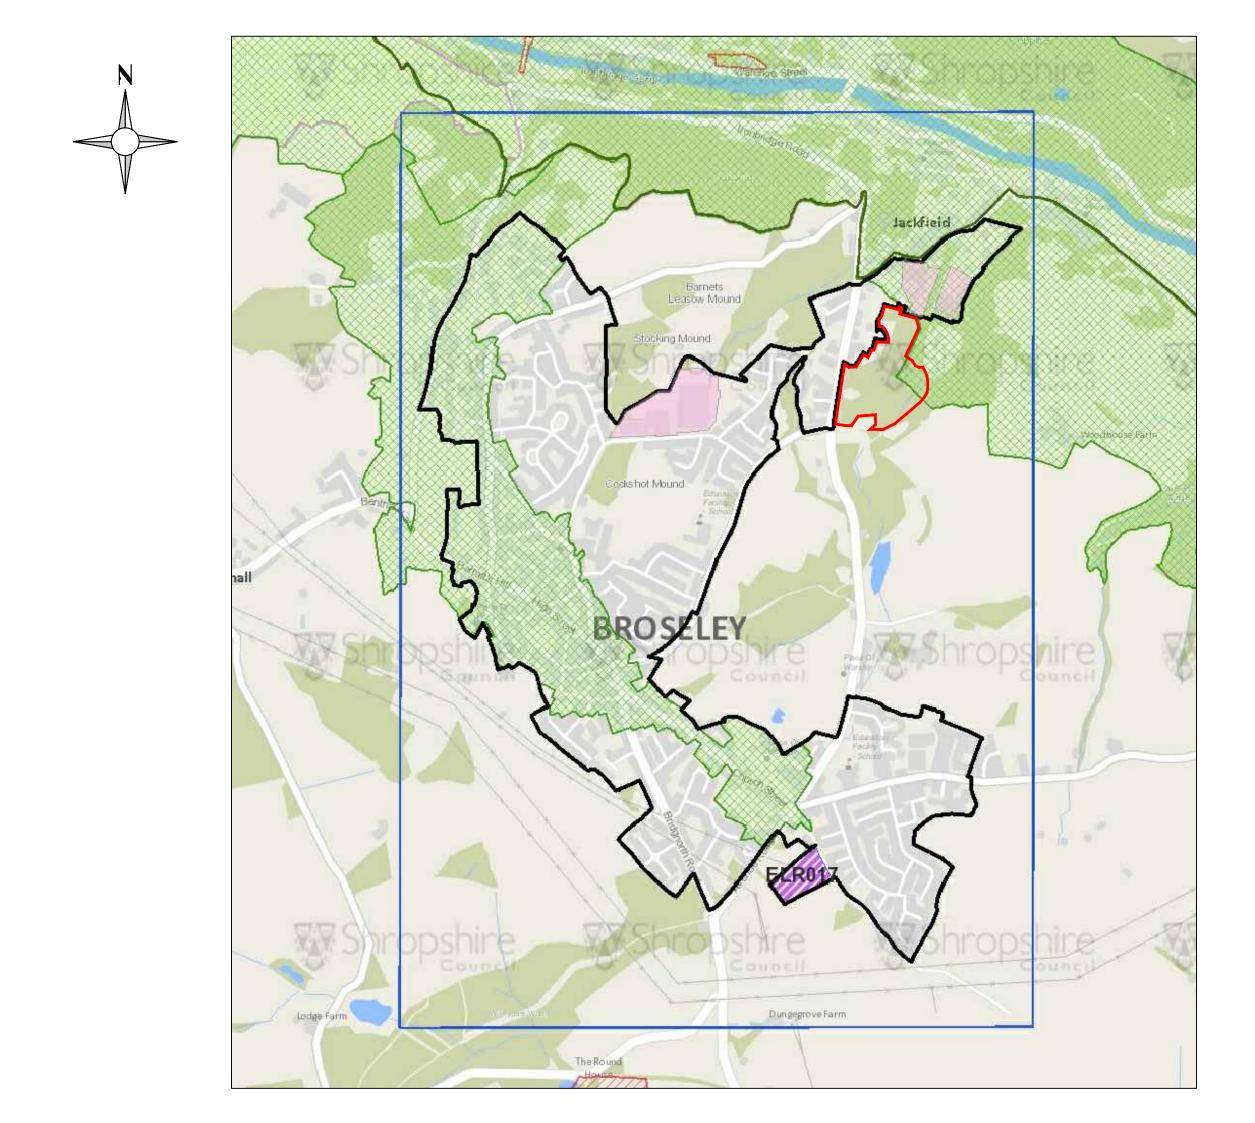

Our belief is that our land is highly appropriate for residential development in Broseley, as it is situated closely to the two sites that have been allocated for employment development. There is a potential for a range of housing that would compliment and enhance the efficacy of the nearby employment development (a plan has been attached to illustrate the proximity of our site to the allocated employment sites – Reg.19 Draft LPR with our site superimposed).

| Rev.                                                                                                    | Descri                                                | ption                                                        | Date             | Initial |
|---------------------------------------------------------------------------------------------------------|-------------------------------------------------------|--------------------------------------------------------------|------------------|---------|
| C This drawing ar                                                                                       | d the information depicted<br>and may not be reproduc | are the copyright of Les Step<br>ed without written consent. | han Planning Ltd |         |
| Chartered Town Planners & Development Consultants<br>9 Sweetlake Business Village<br>Shrewsbury SY3 96W |                                                       |                                                              |                  |         |
| 01743 231040<br>www.LSPLtd.co.uk                                                                        |                                                       |                                                              |                  |         |
| Client:                                                                                                 |                                                       |                                                              |                  |         |
| Mr. T. Ricka                                                                                            | rds                                                   |                                                              |                  |         |
| Site Locatior                                                                                           | ו:                                                    |                                                              |                  |         |
| Land at Broseley<br>Telford<br>X (Easting) 368208, Y (Northing) 302550                                  |                                                       |                                                              |                  |         |
| Drawing Title                                                                                           |                                                       |                                                              |                  |         |
| Reg. 19 Draft LPR with our site superimposed                                                            |                                                       |                                                              |                  |         |
| Drawn by:                                                                                               |                                                       | Date:                                                        |                  |         |
| SJS                                                                                                     |                                                       | February 2021                                                |                  |         |
| Scale                                                                                                   | Job No.                                               | Dwg No                                                       | Re               | v.      |
| 1/10,000 @ A3                                                                                           | 1019                                                  | -                                                            | -                | ,       |