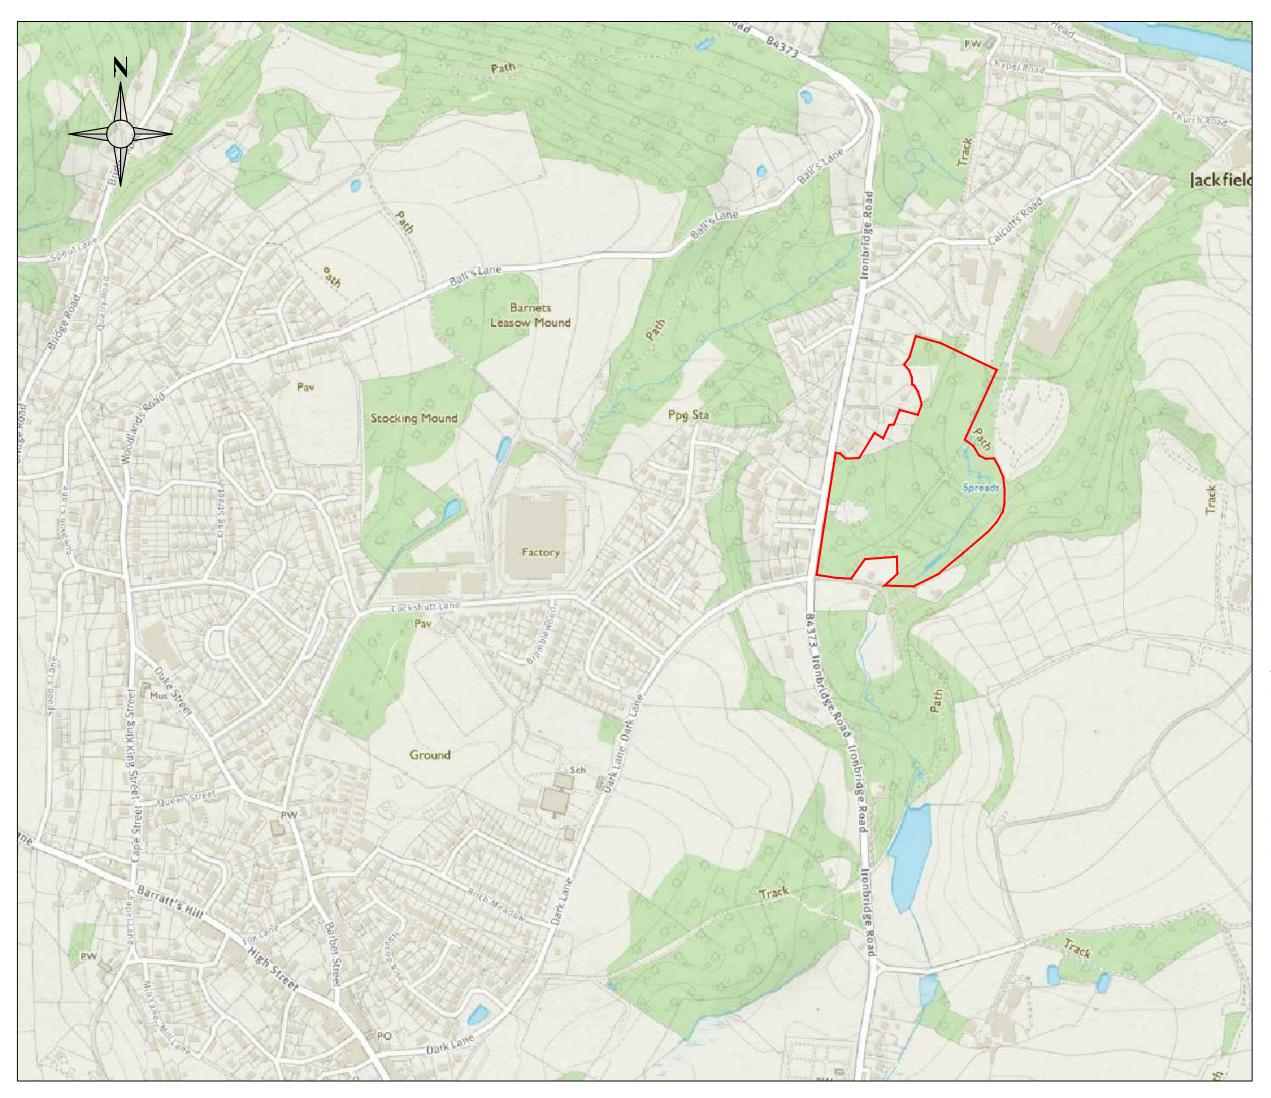

The land is situated to the East of Ironbridge Road, Broseley. It is directly connected to another parcel of land, also in the applicant's ownership, that has recently received planning permission for 9 dwellings (19/00092/VAR).

The site is a well-located, Brownfield site which is ideally located to provide a general housing scheme. It runs directly parallel with the current proposed development boundary and it is afforded excellent access from Ironbridge Road (B4373). It is ideally situated to contribute to Broseley's portfolio of sites to provide residential development, and therefore we believe should be included into the current development boundary for the area.

#### Proposed Development Boundary

|                                                                                        |                                                         |                                                               |                  | <u>`</u> |
|----------------------------------------------------------------------------------------|---------------------------------------------------------|---------------------------------------------------------------|------------------|----------|
|                                                                                        |                                                         |                                                               |                  |          |
| Rev.                                                                                   | Descri                                                  | ption                                                         | Date             | Initial  |
| C This drawing a                                                                       | and the information depicted<br>and may not be reproduc | are the copyright of Les Stepl<br>ed without written consent. | han Planning Ltd |          |
| Les Stephan Planning Ltd.<br>Chartered Town Planners & Development Consultants         |                                                         |                                                               |                  |          |
| 9 Sweetlake Business Village<br>Shrewsbury SY3 9EW<br>01743 231040<br>www.LSPLtd.co.uk |                                                         |                                                               |                  |          |
| Client:                                                                                |                                                         |                                                               |                  |          |
| Mr. T. Ricka                                                                           | ards                                                    |                                                               |                  |          |
| Site Locatio                                                                           | n:                                                      |                                                               |                  |          |
| Broseley<br>Telford                                                                    |                                                         |                                                               |                  |          |
| Drawing Titl                                                                           | e                                                       |                                                               |                  |          |
| Site Plan                                                                              |                                                         |                                                               |                  |          |
| Drawn by:                                                                              |                                                         | Date:                                                         |                  |          |
| SJS                                                                                    |                                                         | September 2020                                                |                  |          |
| Scale                                                                                  | Job No.                                                 | Dwg No                                                        | Re               | ۷.       |
| 1/5000 @ A3                                                                            | 1019                                                    | -                                                             | -                | ,        |