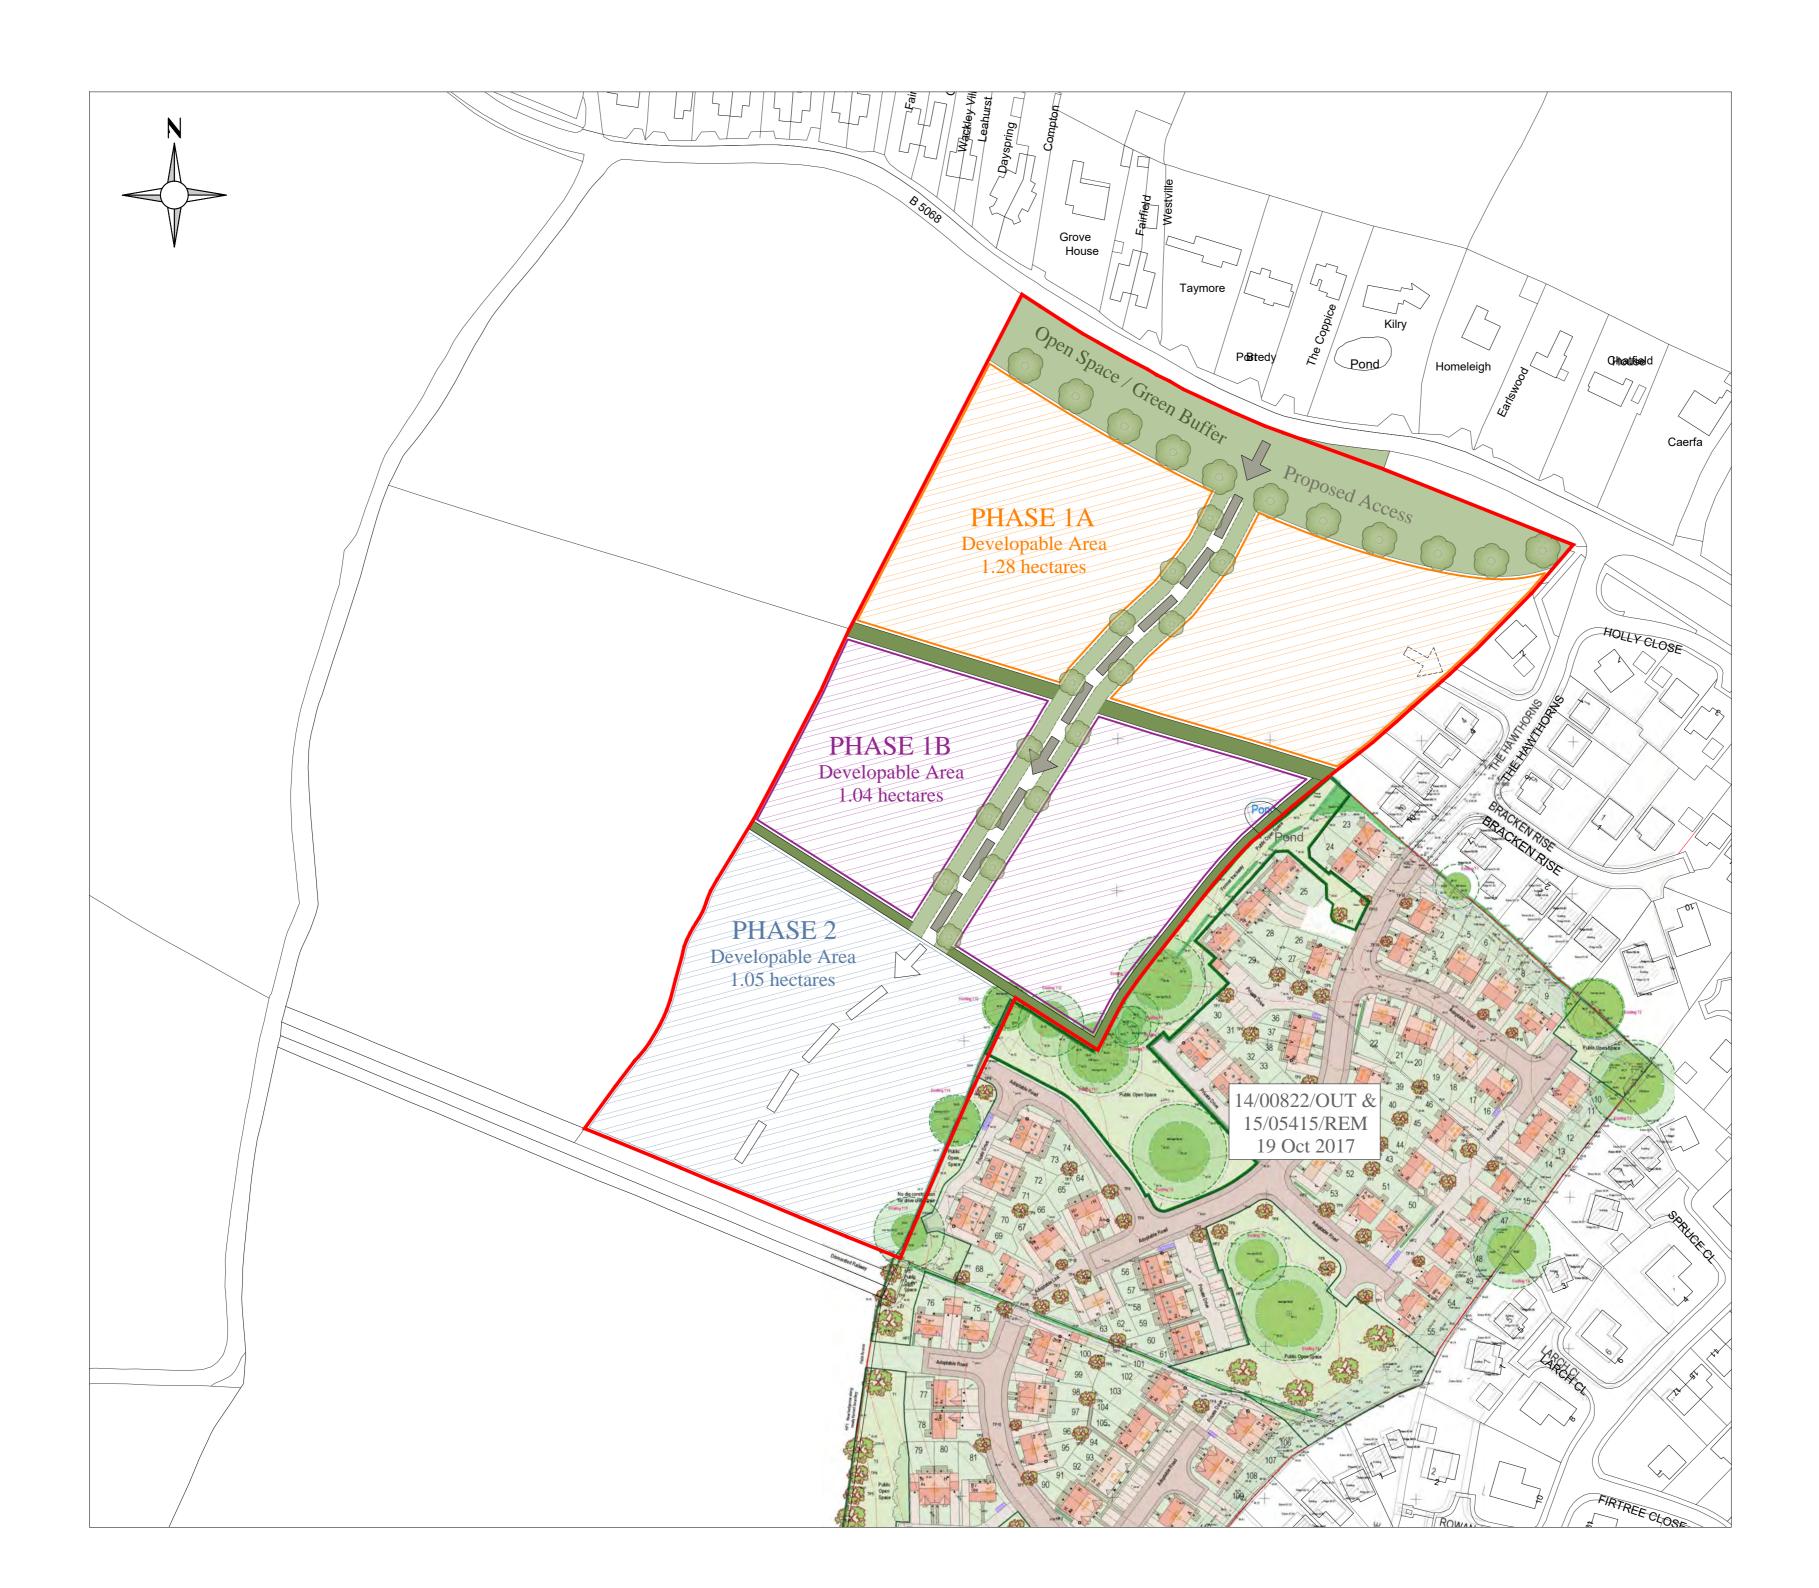

This position was described to the landowner, and they agreed that we should actively promote the land on this basis. Accordingly, and in association with adjoining landowners, a proposal for a strategic highway link was prepared and put forward to the Local Planning Authority for consideration. This is to be achieved on a phased development basis extending from Elson Road through to the Ellesmere Business Park.

The preferred allocation site No. ELL005 & ELL008 is accepted as being a positive benefit in terms of housing delivery, and a planning application has been submitted for 107 dwellings and is currently being considered. It has the support of the Town Council and the local community and will be a positive benefit to the town.

Notwithstanding this, the plan relies too heavily on the mixed development allocation ELL003a & ELL003b carried forward from the previous Plan, which has been slow to deliver much-needed housing.

There is therefore clearly potential for a further site to be considered in the light of those delivery concerns and in order to create a wider range of development opportunities. It is considered that an agreed part of the site has the potential to deliver this, either as an allocation or held in reserve for release during the Plan period should a shortfall in delivery occur.

The remainder of the land is available to be included in the next Local Plan Review when the Strategic Link Road can be completed by an extension of the development. These arrangements are illustrated on the attached plans. We are happy to continue discussions with the Local Planning Authority in this context.