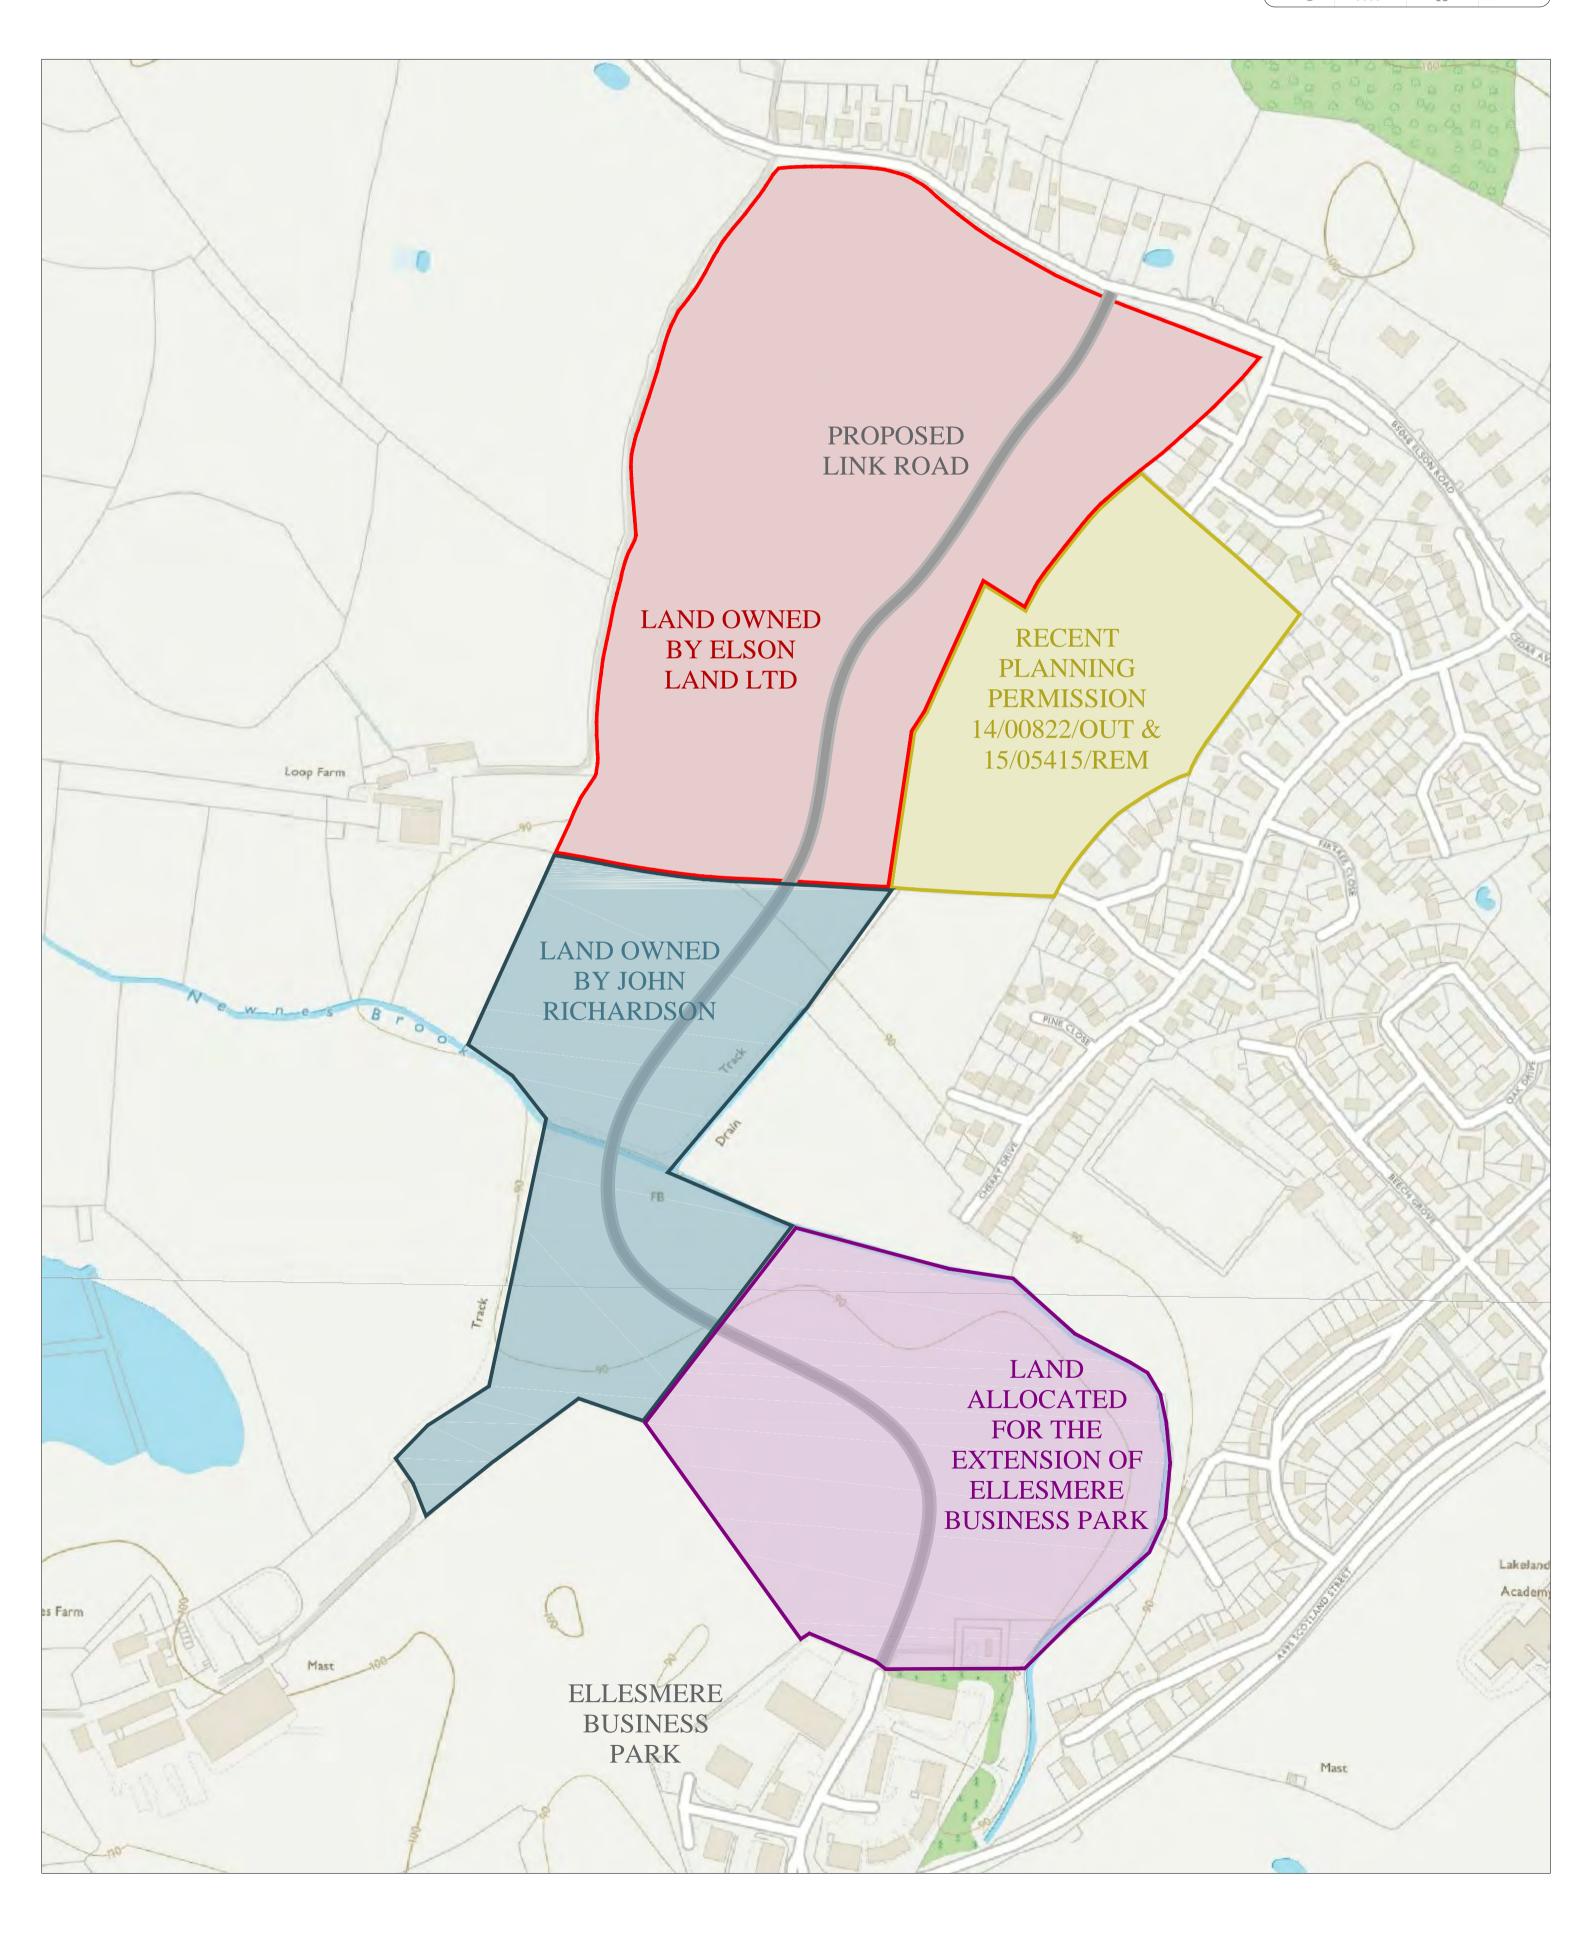

Discussions with the Local Planning Authority in May 2019 made it clear that this land was not to be considered for development in the current Local Plan Review, but had potential for longer-term housing development, with particular regard to its potential to providing a strategic road link, which we were asked to investigate with the landowner.

This position was described to the landowner, and they agreed that we should actively promote the land on this basis. Accordingly, and in association with adjoining landowners, a proposal for a strategic highway link was prepared and put forward to the Local Planning Authority for consideration. This is to be achieved on a phased development basis extending from Elson Road through to the Ellesmere Business Park.

The remainder of the land is available to be included in the next Local Plan Review when the Strategic Link Road can be completed by an extension of the development. These arrangements are illustrated on the attached plans. We are happy to continue discussions with the Local Planning Authority in this context.