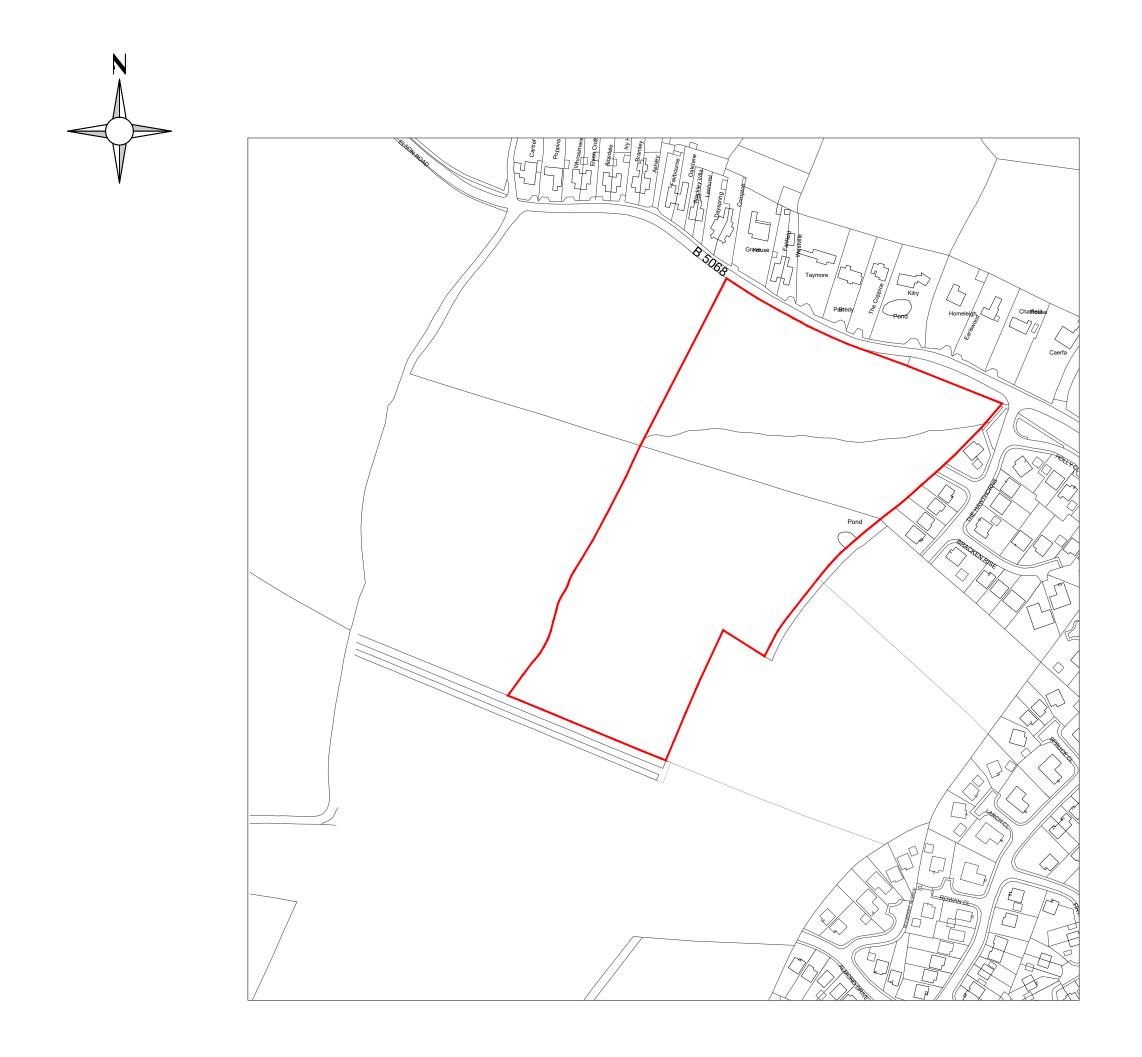

Discussions with the Local Planning Authority in May 2019 made it clear that this land was not to be considered for development in the current Local Plan Review, but had potential for longer-term housing development, with particular regard to its potential to providing a strategic road link, which we were asked to investigate with the landowner.

This position was described to the landowner, and they agreed that we should actively promote the land on this basis. Accordingly, and in association with adjoining landowners, a proposal for a strategic highway link was prepared and put forward to the Local Planning Authority for consideration. This is to be achieved on a phased development basis extending from Elson Road through to the Ellesmere Business Park.

Notwithstanding this, the plan relies too heavily on the mixed development allocation ELL003a & ELL003b carried forward from the previous Plan, which has been slow to deliver much-needed housing.

There is therefore clearly potential for a further site to be considered in the light of those delivery concerns and in order to create a wider range of development opportunities. It is considered that an agreed part of the site has the potential to deliver this, either as an allocation or held in reserve for release during the Plan period should a shortfall in delivery occur.

The remainder of the land is available to be included in the next Local Plan Review when the Strategic Link Road can be completed by an extension of the development. These arrangements are illustrated on the attached plans. We are happy to continue discussions with the Local Planning Authority in this context.