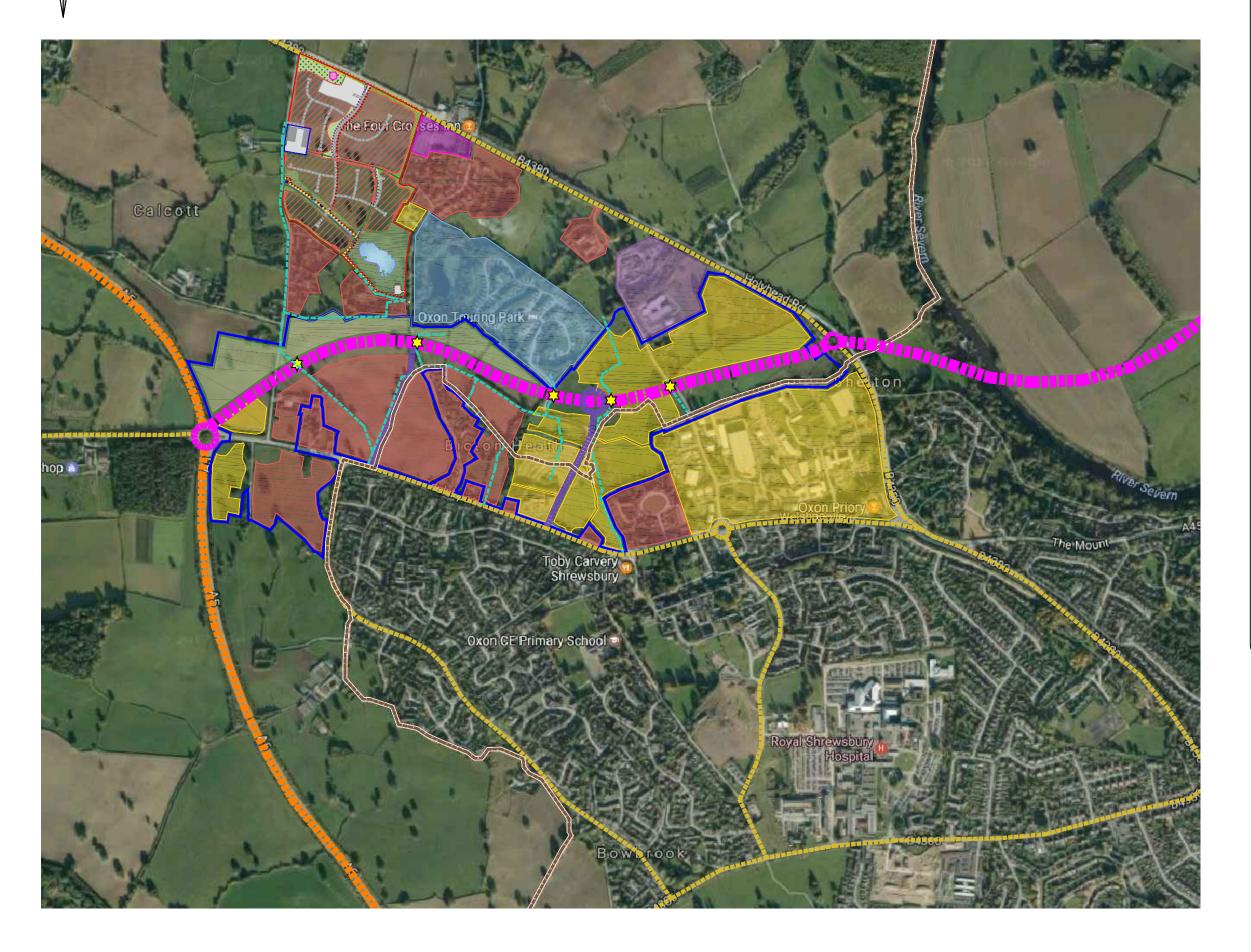

Shrewsbury is designated as a Strategic Centre. A major role of a Strategic Centre is to put forward a range of allocation sites to increase the chances of deliverability. However many of the sites allocated in Shrewsbury do not have reasonable scope for deliverability immediately. For example the allocated site at Land West of Ellesmere Road (SHR173) is entirely reliant on the construction of the North West Relief Road which is yet to even have planning permission granted. Furthermore, the allocated site at Land between Mytton Oak Road and Hanwood Road (SHR060, SHR158 & SHR161) is so large and complex that it will take many years to be delivered. In the interim, we suggested the inclusion of our client's land at Bicton as it provided scope for deliverability immediately and has no development constraints in relation to highways, drainage, ecology etc. It appears that Council did not give sufficient consideration to the benefits of this site to deliver housing.

A plan has been included with this representation showing the sites close relationship to existing development and infrastructure, the proposed North West Relief Road and Shrewsbury West Urban Extension.

We would request that our clients land at Bicton is considered for allocation. The site lies in a sustainable location adjacent to Bicton, Bicton Heath and the eastern fringe of Shrewsbury. Whilst also providing a logical extension to the Shrewsbury Urban West Extension. The site has the potential to help meet future housing requirements of both open-market and affordable units, and support the growth of the Shrewsbury urban area.

| Office Use Only | Part A Reference: |
|-----------------|-------------------|
|                 | Part B Reference: |

LAND AT BICTON & SUE WEST AMALGAMATED MASTERPLAN

| <u></u>            |                                                                                    |
|--------------------|------------------------------------------------------------------------------------|
|                    | <u>D</u>                                                                           |
|                    | Indicative Distributor Road System                                                 |
|                    | Emergency Access Only                                                              |
|                    | Residential (Existing/SUE West)                                                    |
|                    | Proposed Site Allocation (Residential)                                             |
|                    | Commercial                                                                         |
|                    | Leisure                                                                            |
|                    | Existing & Proposed Environmental Networks                                         |
|                    | Care Homes / Hospice                                                               |
|                    | Existing Church                                                                    |
|                    | Bicton Parish Boundary                                                             |
| * * * *<br>* * * * | Landscape Buffer                                                                   |
| * * *              | Community Recreation Facilities                                                    |
|                    | Existing Hedgerows (to be retained and enhanced)                                   |
|                    | Hedgerow Enhancement/Replacement                                                   |
| L.E.A.P            | Locally Equipped Area of Play                                                      |
|                    | Proposed Oxon link road                                                            |
|                    | Proposed Principal route                                                           |
|                    | Existing Principal route                                                           |
|                    | A5                                                                                 |
|                    | Pedestrian routes                                                                  |
|                    | Site Boundary                                                                      |
| <b>\$</b>          | Opportunities for pedestrian<br>crossing/bridge                                    |
|                    | Existing Trees (all to be retained)                                                |
| $\bigcirc$         | Proposed Planting (Indicative)                                                     |
|                    | Proposed Cycle Link (to connect Calcott /<br>Shepherds Lane as future cul-de-sacs) |
|                    |                                                                                    |