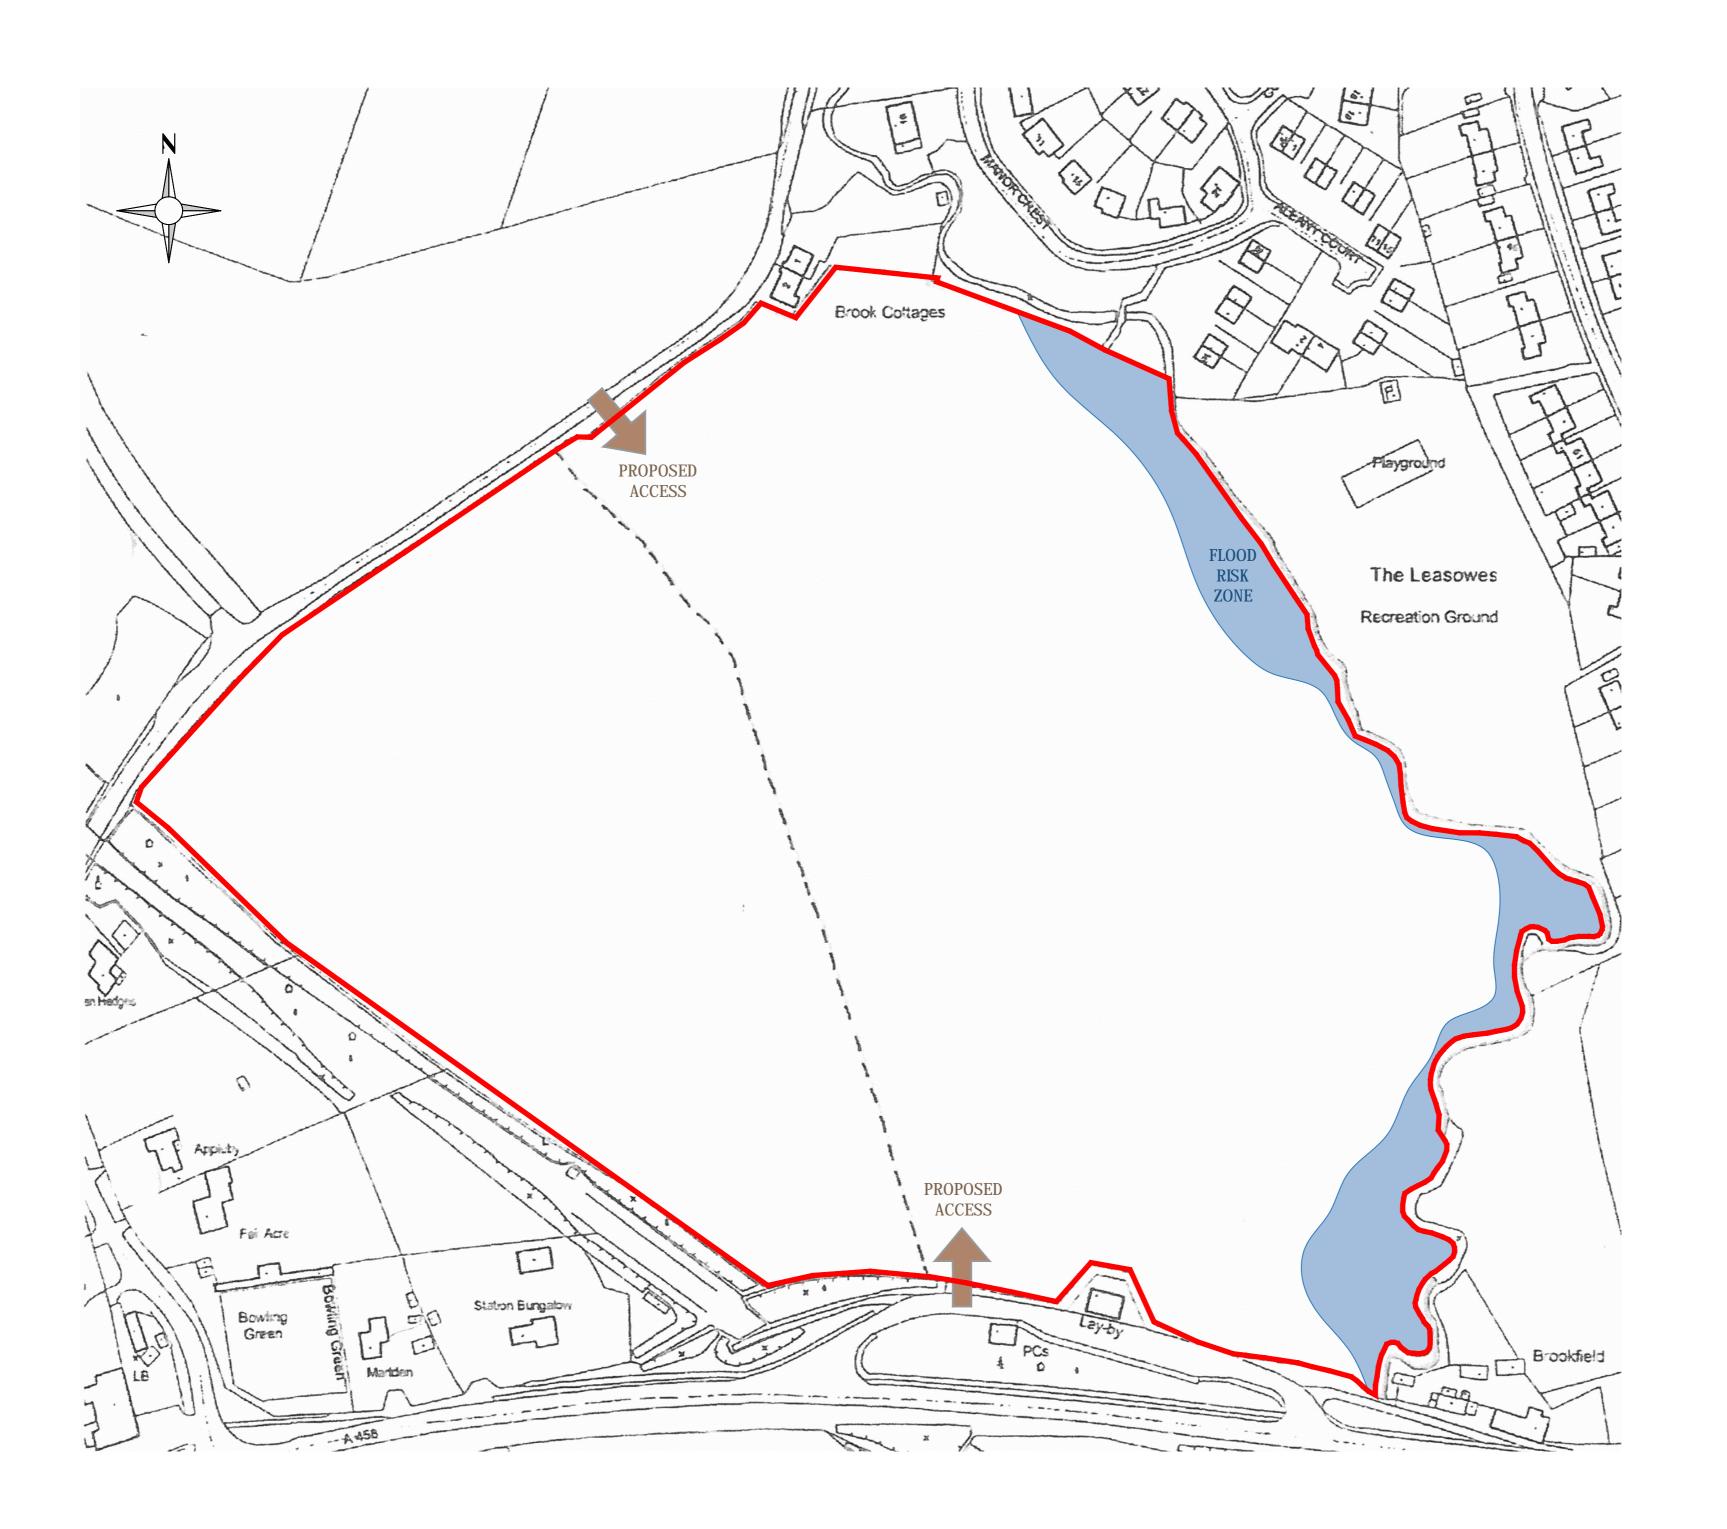

Please note that non-compliance with the duty to co-operate is incapable of modification at

| examination. You will need to say why each modification will make the Regulation 19: Pre-Submission Draft of the Shropshire Local Plan legally compliant or sound. It will be helpful if you are able to put forward your suggested revised wording of any policy or text. Please be as precise as possible.                                                                                                                                                                                                        |
|---------------------------------------------------------------------------------------------------------------------------------------------------------------------------------------------------------------------------------------------------------------------------------------------------------------------------------------------------------------------------------------------------------------------------------------------------------------------------------------------------------------------|
| We would request that our clients land at Ford is considered for allocation. The site lies in a sustainable location with good access to the A458 which connects the village with Shrewsbury and Welshpool, whilst also being within walking distance to a range of local facilities. The site has the potential to help meet future housing requirements of both open-market and affordable units, support the growth of the village and its rural hinterland, and the provision of local facilities and services. |
| The site has received interest from Mediscan and Penny Lane Consultancy for the provision of medical facilities and other local facilities. A plan has been included within this representation to show these proposed facilities.                                                                                                                                                                                                                                                                                  |
|                                                                                                                                                                                                                                                                                                                                                                                                                                                                                                                     |
| (Please continue on a separate sheet if necessary)                                                                                                                                                                                                                                                                                                                                                                                                                                                                  |
| <b>Please note:</b> In your representation you should provide succinctly all the evidence and supporting information necessary to support your representation and your suggested modification(s). You should not assume that you will have a further opportunity to make submissions.                                                                                                                                                                                                                               |
| After this stage, further submissions may only be made if invited by the Inspector, based on the matters and issues he or she identifies for examination.                                                                                                                                                                                                                                                                                                                                                           |
| Q6. If your representation is seeking a modification to the Regulation 19: Pre-<br>Submission Draft of the Shropshire Local Plan, do you consider it necessary to<br>participate in examination hearing session(s)?                                                                                                                                                                                                                                                                                                 |
| Please note that while this will provide an initial indication of your wish to participate in hearing session(s), you may be asked at a later point to confirm your request to participate.                                                                                                                                                                                                                                                                                                                         |
| No, I do not wish to participate in hearing session(s)                                                                                                                                                                                                                                                                                                                                                                                                                                                              |
| Yes, I wish to participate in hearing session(s)                                                                                                                                                                                                                                                                                                                                                                                                                                                                    |
| (Please tick one box)                                                                                                                                                                                                                                                                                                                                                                                                                                                                                               |
| Q7. If you wish to participate in the hearing session(s), please outline why you consider this to be necessary:                                                                                                                                                                                                                                                                                                                                                                                                     |
| To describe in more detail the benefits of the proposed development site in relation to the existing allocated sites.                                                                                                                                                                                                                                                                                                                                                                                               |
| (Please continue on a separate sheet if necessary)                                                                                                                                                                                                                                                                                                                                                                                                                                                                  |
| <b>Please note:</b> The Inspector will determine the most appropriate procedure to adopt to hear those who have indicated that they wish to participate in hearing session(s). You may be asked to confirm your wish to participate when the Inspector has identified the matters and issues for examination.                                                                                                                                                                                                       |