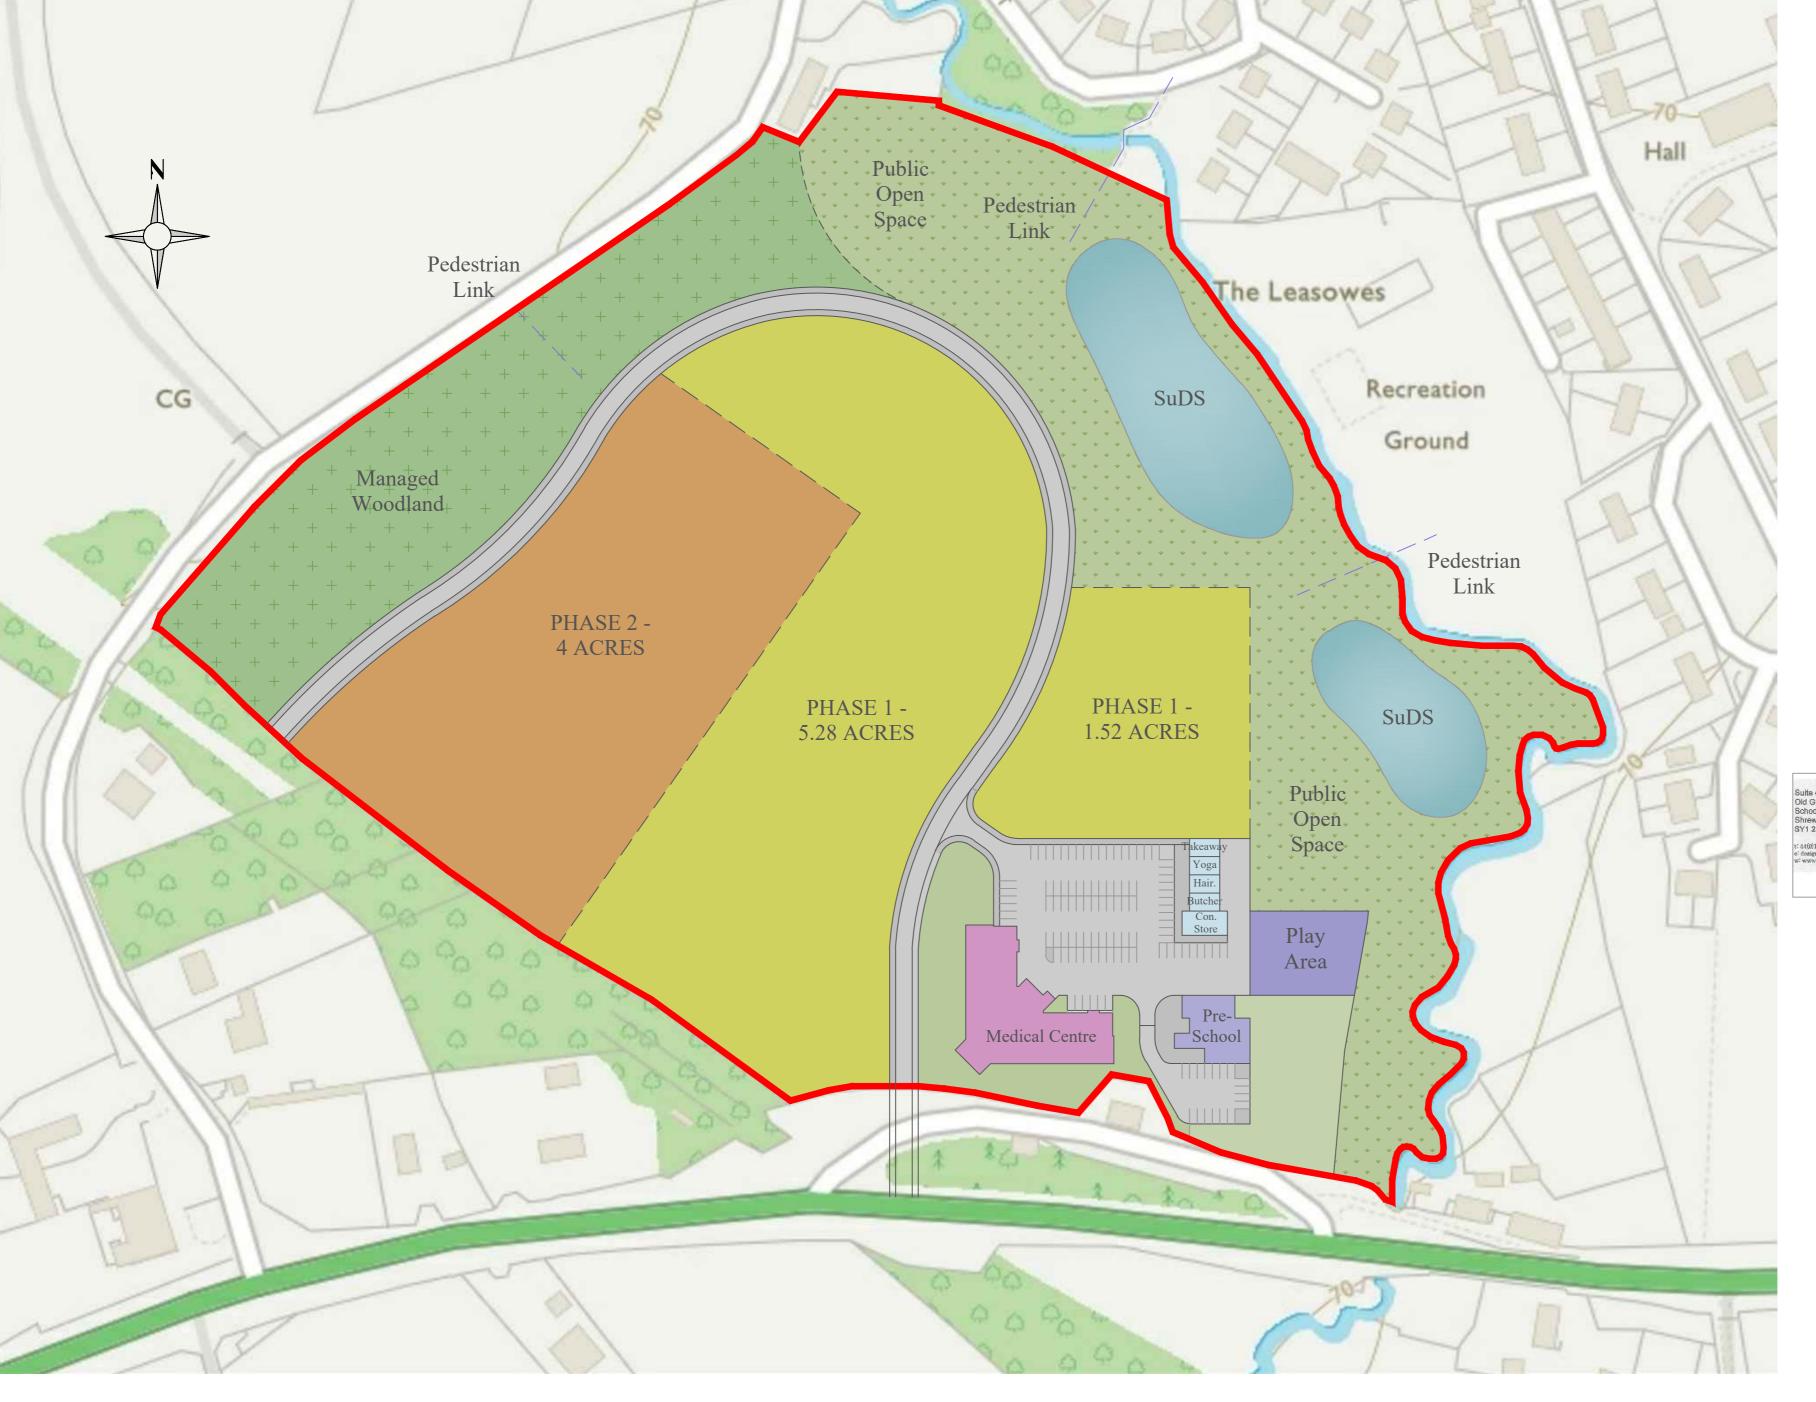

Please note that non-compliance with the duty to co-operate is incapable of modification at

| examination. You will need to say why each modification will make the Regulation 19: Pre-Submission Draft of the Shropshire Local Plan legally compliant or sound. It will be helpful if you are able to put forward your suggested revised wording of any policy or text. Please be as precise as possible.                                                                                                                                                                                                        |
|---------------------------------------------------------------------------------------------------------------------------------------------------------------------------------------------------------------------------------------------------------------------------------------------------------------------------------------------------------------------------------------------------------------------------------------------------------------------------------------------------------------------|
| We would request that our clients land at Ford is considered for allocation. The site lies in a sustainable location with good access to the A458 which connects the village with Shrewsbury and Welshpool, whilst also being within walking distance to a range of local facilities. The site has the potential to help meet future housing requirements of both open-market and affordable units, support the growth of the village and its rural hinterland, and the provision of local facilities and services. |
| The site has received interest from Mediscan and Penny Lane Consultancy for the provision of medical facilities and other local facilities. A plan has been included within this representation to show these proposed facilities.                                                                                                                                                                                                                                                                                  |
|                                                                                                                                                                                                                                                                                                                                                                                                                                                                                                                     |
| (Please continue on a separate sheet if necessary)                                                                                                                                                                                                                                                                                                                                                                                                                                                                  |
| <b>Please note:</b> In your representation you should provide succinctly all the evidence and supporting information necessary to support your representation and your suggested modification(s). You should not assume that you will have a further opportunity to make submissions.                                                                                                                                                                                                                               |
| After this stage, further submissions may only be made if invited by the Inspector, based on the matters and issues he or she identifies for examination.                                                                                                                                                                                                                                                                                                                                                           |
| Q6. If your representation is seeking a modification to the Regulation 19: Pre-<br>Submission Draft of the Shropshire Local Plan, do you consider it necessary to<br>participate in examination hearing session(s)?                                                                                                                                                                                                                                                                                                 |
| Please note that while this will provide an initial indication of your wish to participate in hearing session(s), you may be asked at a later point to confirm your request to participate.                                                                                                                                                                                                                                                                                                                         |
| No, I do not wish to participate in hearing session(s)                                                                                                                                                                                                                                                                                                                                                                                                                                                              |
| Yes, I wish to participate in hearing session(s)                                                                                                                                                                                                                                                                                                                                                                                                                                                                    |
| (Please tick one box)                                                                                                                                                                                                                                                                                                                                                                                                                                                                                               |
| Q7. If you wish to participate in the hearing session(s), please outline why you consider this to be necessary:                                                                                                                                                                                                                                                                                                                                                                                                     |
| To describe in more detail the benefits of the proposed development site in relation to the existing allocated sites.                                                                                                                                                                                                                                                                                                                                                                                               |
| (Please continue on a separate sheet if necessary)                                                                                                                                                                                                                                                                                                                                                                                                                                                                  |
| <b>Please note:</b> The Inspector will determine the most appropriate procedure to adopt to hear those who have indicated that they wish to participate in hearing session(s). You may be asked to confirm your wish to participate when the Inspector has identified the matters and issues for examination.                                                                                                                                                                                                       |