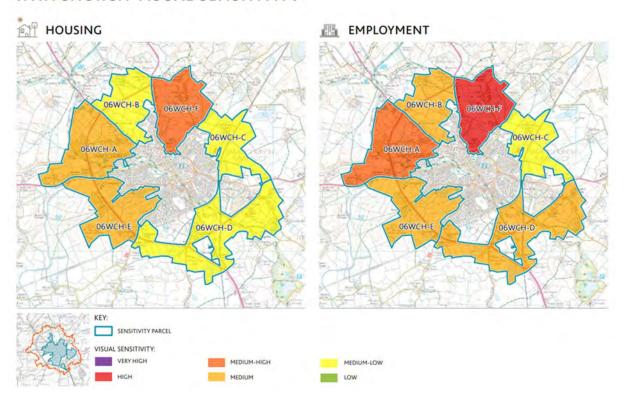

The Council's Landscape & Visual Sensitivity Assessment (LVSS) identified the southern area, along the route of the A525, as having the lowest landscape sensitivity for housing development as shown in figure 1 below.

### WHITCHURCH LANDSCAPE SENSITIVITY

Figure 1: Extract from page 16 of the Whitchurch LVSS

Similarly, the LVSS identified the southern area, along the route of the A525, as having the lowest visual sensitivity for housing development as shown in figure 2 below.

### WHITCHURCH VISUAL SENSITIVITY

Figure 2: Extract from page 17 of the Whitchurch LVSS

The LVSS therefore concludes that the southern area of the town, along the A525 corridor (Parcel 06WCH-D) is "less susceptible to change, as alterations to ground levels, new hedgerow and tree planting, could be accommodated to integrate new development into the landscape" and an area where "the potential to accommodate new development within the parcel with appropriate mitigation, combined with the extensive road network, means views experienced are of medium-low sensitivity to change arising from new housing" (LVSS page 11).