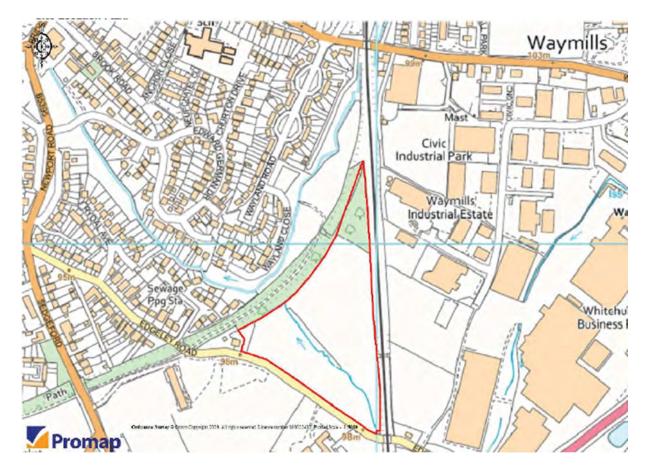

One of the sites rated 'Good', which also falls within parcel 06WCH-D of the LVSS, is site WHT002. This site scored 1, the third highest score, in the sites assessments. The site is outlined in red on the location plan below (figure 3).

Figure 3: Location of site WHT002 (outlined in red)

Nonetheless, whilst site WHT002 scored highly in the Stage 2a Sustainability Appraisal, and that residential development on the site was considered to be achievable and viable in the Stage 2b Screening, the site was removed from the assessment process due to concerns that the amount of land that would be required for retention and buffering of the ecological features would leave very little land available for development.