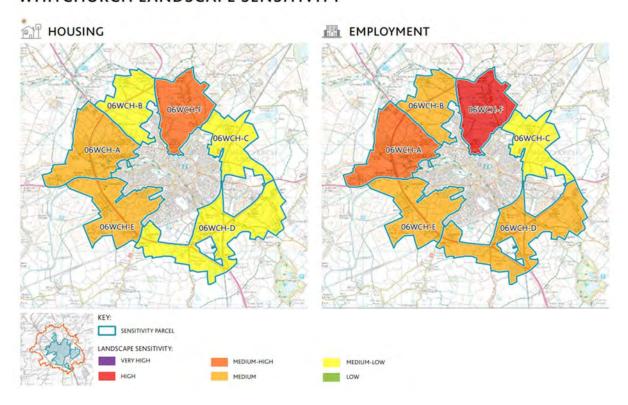

The Council's Landscape & Visual Sensitivity Assessment (LVSS) identified the southern area, along the route of the A525, as having the lowest landscape sensitivity for housing development as shown in figure 1 below.

### WHITCHURCH LANDSCAPE SENSITIVITY

Figure 1: Extract from page 16 of the Whitchurch LVSS

Similarly, the LVSS identified the southern area, along the route of the A525, as having the lowest visual sensitivity for housing development as shown in figure 2 below.