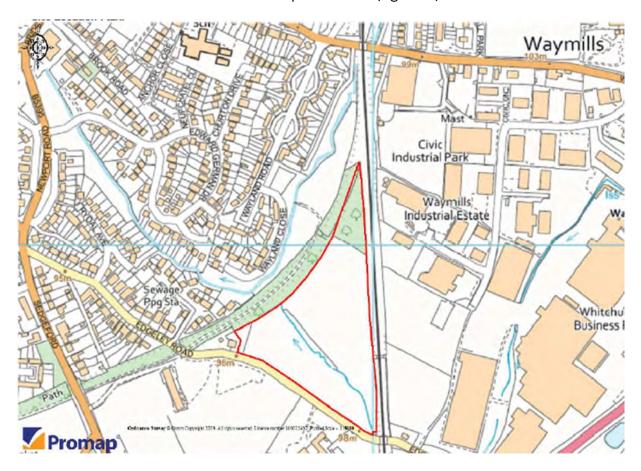

One of the sites rated 'Good', which also falls within parcel 06WCH-D of the LVSS, is site WHT002. This site scored 1, the third highest score, in the sites assessments. The site is outlined in red on the location plan below (figure 3).

Figure 3: Location of site WHT002 (outlined in red)

Nonetheless, whilst site WHT002 scored highly in the Stage 2a Sustainability Appraisal, and that residential development on the site was considered to be achievable and viable in the Stage 2b Screening, the site was removed from the assessment process due to concerns that the amount of land that would be required for retention and buffering of the ecological features would leave very little land available for development.