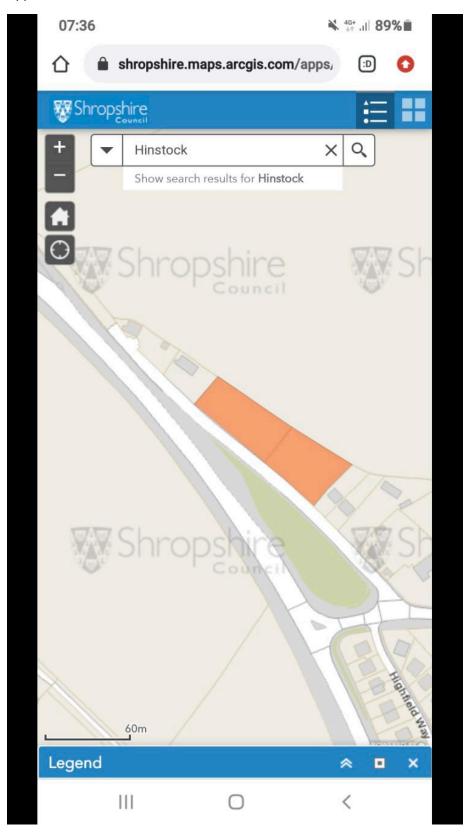

We have also published a separate **Guidance Note** to explain the terms used and to assist in making effective representations.

| Part B: Represe                                                                                                                                                                                                                                                                                                                                                                                                                                                               | ntation                                                                       |                                                        |                                                                                             |     |  |  |
|-------------------------------------------------------------------------------------------------------------------------------------------------------------------------------------------------------------------------------------------------------------------------------------------------------------------------------------------------------------------------------------------------------------------------------------------------------------------------------|-------------------------------------------------------------------------------|--------------------------------------------------------|---------------------------------------------------------------------------------------------|-----|--|--|
| Name and Organisation:                                                                                                                                                                                                                                                                                                                                                                                                                                                        | Leslie Rollins                                                                |                                                        |                                                                                             |     |  |  |
| Q1. To which document does this representation relate?                                                                                                                                                                                                                                                                                                                                                                                                                        |                                                                               |                                                        |                                                                                             |     |  |  |
| Regulation 19: Pre-Submission Draft of the Shropshire Local Plan                                                                                                                                                                                                                                                                                                                                                                                                              |                                                                               |                                                        |                                                                                             |     |  |  |
| Sustainability Appraisal of the Regulation 19: Pre-Submission Draft of the Shropshire Local Plan                                                                                                                                                                                                                                                                                                                                                                              |                                                                               |                                                        |                                                                                             |     |  |  |
| Habitats Regulations Assessment of the Regulation 19: Pre-Submission Draft of the Shropshire Local Plan (Please tick one box)                                                                                                                                                                                                                                                                                                                                                 |                                                                               |                                                        |                                                                                             |     |  |  |
| Q2. To which part of the                                                                                                                                                                                                                                                                                                                                                                                                                                                      | e document does t                                                             | this represen                                          | tation relate?                                                                              |     |  |  |
| Paragraph:                                                                                                                                                                                                                                                                                                                                                                                                                                                                    | Policy:                                                                       | Site: X                                                | Policies<br>Map:                                                                            |     |  |  |
| Q3. Do you consider the Regulation 19: Pre-Submission Draft of the Shropshire Local Plan is:                                                                                                                                                                                                                                                                                                                                                                                  |                                                                               |                                                        |                                                                                             |     |  |  |
| A. Legally compliant                                                                                                                                                                                                                                                                                                                                                                                                                                                          |                                                                               | Yes: 🗹                                                 | No:                                                                                         |     |  |  |
| B. Sound                                                                                                                                                                                                                                                                                                                                                                                                                                                                      |                                                                               | Yes:                                                   | No: 🗸                                                                                       |     |  |  |
| C. Compliant with the Dut                                                                                                                                                                                                                                                                                                                                                                                                                                                     | •                                                                             | Yes:                                                   | No: 🗹                                                                                       |     |  |  |
| Q4. Please give details of why you consider the Regulation 19: Pre-Submission Draft of the Shropshire Local Plan is not legally compliant or is unsound or fails to comply with the duty to co-operate. Please be as precise as possible.  If you wish to support the legal compliance or soundness of the Regulation 19: Pre-Submission Draft of the Shropshire Local Plan or its compliance with the duty to co-operate, please also use this box to set out your comments. |                                                                               |                                                        |                                                                                             |     |  |  |
| Community Hub – Hinstock – Page 71 onwards for site assessments  Out of a total of 18 site assessments, 6 sites were automatically removed from the site assessment process, including my own site, being HKW006. The summary of my site is                                                                                                                                                                                                                                   |                                                                               |                                                        |                                                                                             |     |  |  |
| inaccurate and I did not put<br>in the process.                                                                                                                                                                                                                                                                                                                                                                                                                               |                                                                               |                                                        |                                                                                             | ite |  |  |
| I feel that it is unreasonable been sought or confirmed be as allotments, despite it not been recorded inaccurately. 1976 to present day the lar                                                                                                                                                                                                                                                                                                                              | y relevant parties. For<br>t being used for allotm<br>. It is stated as being | r example, this<br>nents since 201<br>0.34 acres but i | site is recorded as being us<br>4. The size of the land has<br>s actually 0.42 acres. Since | e   |  |  |

## Appendix A: