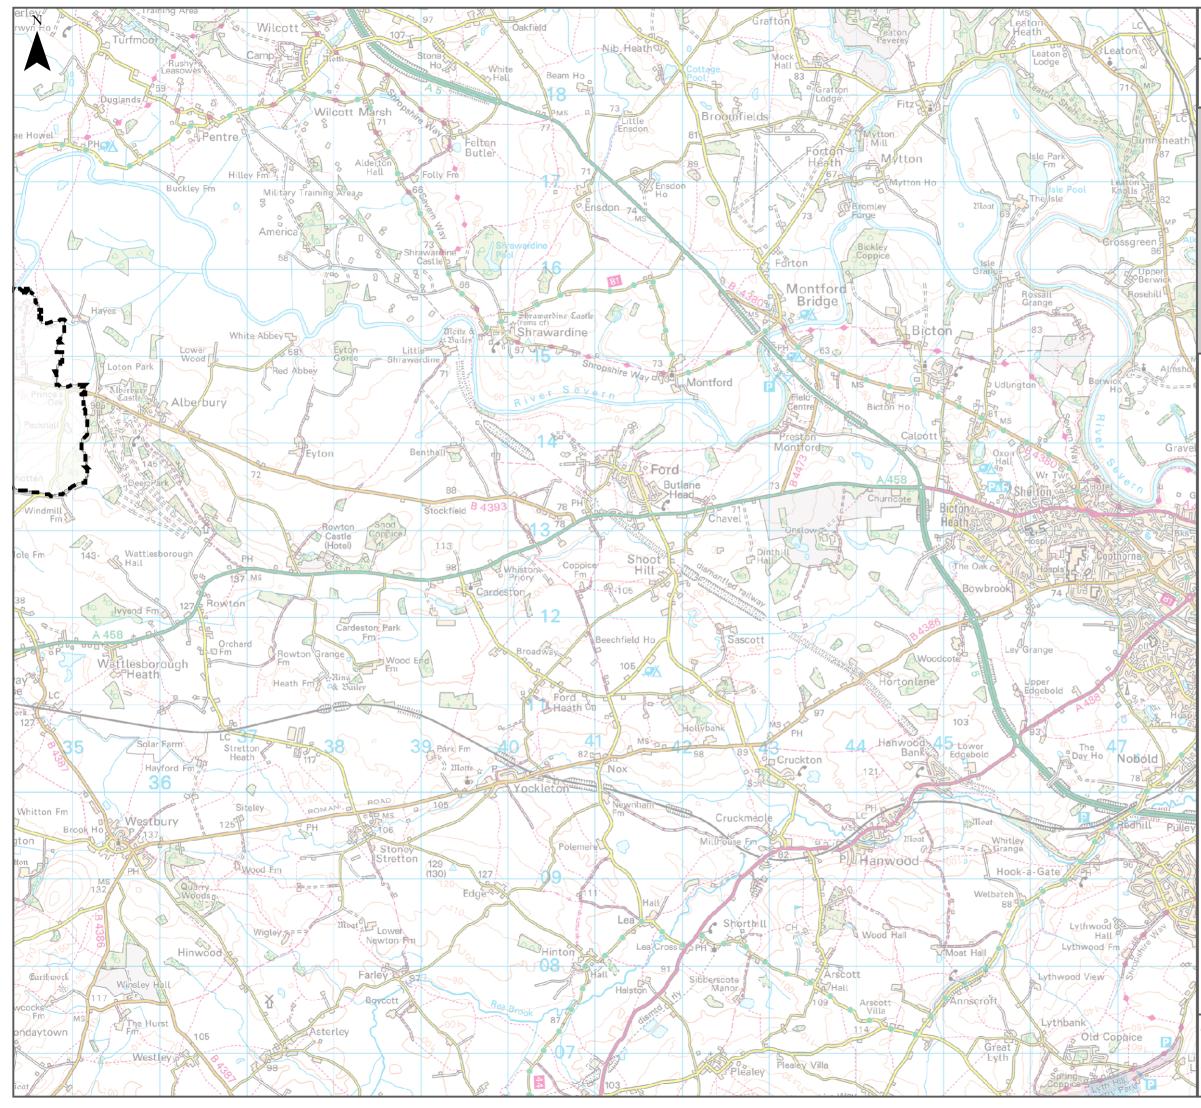

## APPENDIX A: FLOOD RISK MAPPING **INDEX GRID: D3**

Flood Zones

60 90 15 30 Contains Environment Agency information © Environment Agency and/or database right © Crown copyright and database rights 2018 OS 100049049. You are permitted to use this data solely to enable you to respond to, or interact with, the organisation that provided you with the data. You are not permitted to copy, sub-licence, distribute or sell any of this data to third parties in any form. This document is the property of Jeremy Benn Associates Ltd. It shall not be reproduced in whole or in part, not disclosed to a third party, without the permission of Jeremy Benn Associates Ltd.