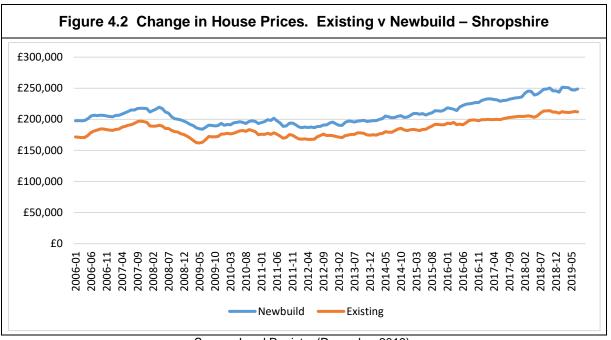

prices for administrative geographies: HPSSA dataset 12 (Release 25<sup>th</sup> September 2019).



43

<sup>&</sup>lt;sup>18</sup> https://www.rics.org/uk/news-insight/research/market-surveys/uk-residential-market-survey/

- (174 Ryedale), has an average price of £265,000. The Shropshire median price is a lower than the mean at £215,000<sup>20</sup>.
- 4.11 The figure above shows that prices in the Shropshire area have seen a significant recovery since the bottom of the market in mid-2009. A characteristic of the data is that the values of newbuild homes have increased faster than that for existing homes. The Land Registry shows that the average price paid for newbuild homes in Shropshire (£248,837) is £36,725, or 17.3% higher than the average price paid for existing homes (£212,112).



Source: Land Registry (December 2019)

4.12 The rate of sales (i.e. sales per month) in the Shropshire Council area is a little greater than the wider country, underlining the fact that the local market is an active market. The slowdown in transactions seen in London has not been seen in the County.

<sup>&</sup>lt;sup>20</sup> Median house prices for administrative geographies: HPSSA dataset 9 (Release 25<sup>th</sup> September 2019)





Source: Land Registry (December 2019)

- 4.13 This report is being completed after the United Kingdom voted to leave the European Union (EU). It is not possible to predict the impact of leaving the EU, beyond the fact that the UK and the UK economy is in a period of uncertainty. Negotiations around the details of the exit are underway but not concluded