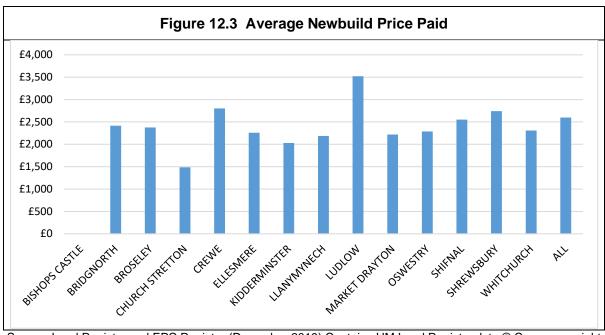

ere estimated. The Land Registry publishes data of all homes sold. Across the



Shropshire Council area 4,495 home sales are recorded since the start of 2018. Of these 1,566 relate to newbuild homes. These transactions (as recorded by the Land Registry) are summarised as follows.



Source: Land Registry (December 2019) Contains HM Land Registry data © Crown copyright and database 2019. This data is licensed under the Open Government Licence v3.0

12.23 The 1,566 newbuild home sales have been further analysed. Each dwelling sold requires an Energy Performance Certificate (EPC). The EPC contains the floor area (the Gross Internal Area – GIA) as well as a wide range of other information. The price paid data from the Land Registry has been married with the floor area from the EPC Register.



Source: Land Registry and EPC Register (December 2019) Contains HM Land Registry data © Crown copyright and database 2019. This data is licensed under the Open Government Licence v3.0.



12.24 Bringing together the evidence, the following price assumptions are used:

| Table 12.1 Post-consultation Residential Price Assumptions (£/m²) |        |        |        |        |  |  |  |  |
|-------------------------------------------------------------------|--------|--------|--------|--------|--|--|--|--|
| South South Higher North Shrewsbu                                 |        |        |        |        |  |  |  |  |
| Brownfield                                                        | £2,560 | £3,250 | £2,375 | £2,700 |  |  |  |  |
| Flatted Schemes