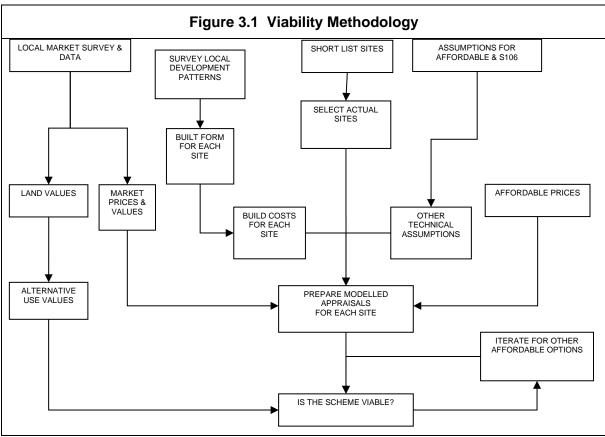

ent of viability that takes into account all relevant policies, and local and national standards, including the cost implications of the Community Infrastructure Levy (CIL) and section 106.
- 3.21 The basic viability methodology is summarised in the figure below. It involves preparing financial development appraisals for a representative range of 'typologies', and using these to assess whether development, generally, is viable. The typologies were modelled based on discussions with Council officers, the existing available evidence supplied to us by the Council, and on our own experience of development. Details of the modelling are set out in Chapter 9. This process ensures that the appraisals are representative of typical development in the Shropshire Council area over the plan-period.





Source: HDH 2020

3.22 In addition to modelling a range of typologies, the following Strategic Sites are considered individually. In due course, Shropshire Council will then specifically engage with the promoters of the potential Strategic Sites to be included within the Plan.



| Table 3.2 Strategic Sites                    |                                            |                                          |                                               |                                              |                                           |                                            |                                            |                                        |                          |
|----------------------------------------------|-----------------------------------