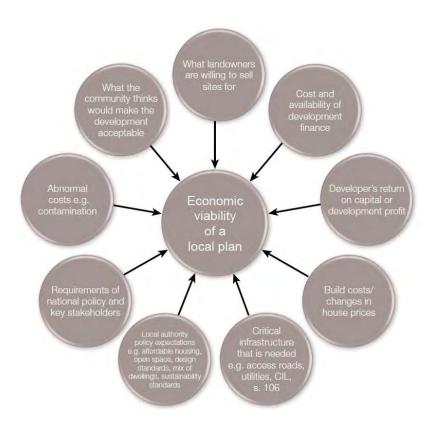

nt, however as confirmed in the Oxenholme Road Appeal (October 2013) (APP/M0933/ A/13/ 2193338, Land to the west of Oxenholme Road, Kendal, Cumbria) the methodology set out in Shinfield is site specific and should only be given limited weight. More recently further clarification has been provided in the Territorial Army Centre, Parkhurst Road, Islington Appeal (June 2017) (APP/V5570/W/16/3151698 Former Territorial Army Centre, Parkhurst Road, Islington, London, N7 0LP) which has subsequently been confirmed by the High Court ( Parkhurst Road Limited v Secretary of State for Communities and Local Government and The Council of the London Borough of Islington [2018] EWHC 991 (Admin)). This notes the importance of comparable data but stresses the importance of the quality of the comparable.





# **Existing Available Evidence**

- 3.12 The 2019 NPPF, the PPG, the CIL Regulations and CIL Guidance are clear that the assessment of viability should, wherever possible, be based on existing available evidence rather than new evidence. The evidence that is available from Shropshire Council has been reviewed. This includes the following studies prepared earlier in the plan-making process and to inform the setting of CIL. These studies were subject to consultation and include:
  - a. Affordable Housing Viability Study (Fordham Research, April 2010).
  - b. Analysis of CIL and Affordable Targets (Fordham Research, August 2010).
  - c. Further Analysis of CIL (Retail) (Fordham Research, February 2011).
  - d. Shropshire Viability Study (Shropshire Council, May 2013).
- 3.13 It is accepted