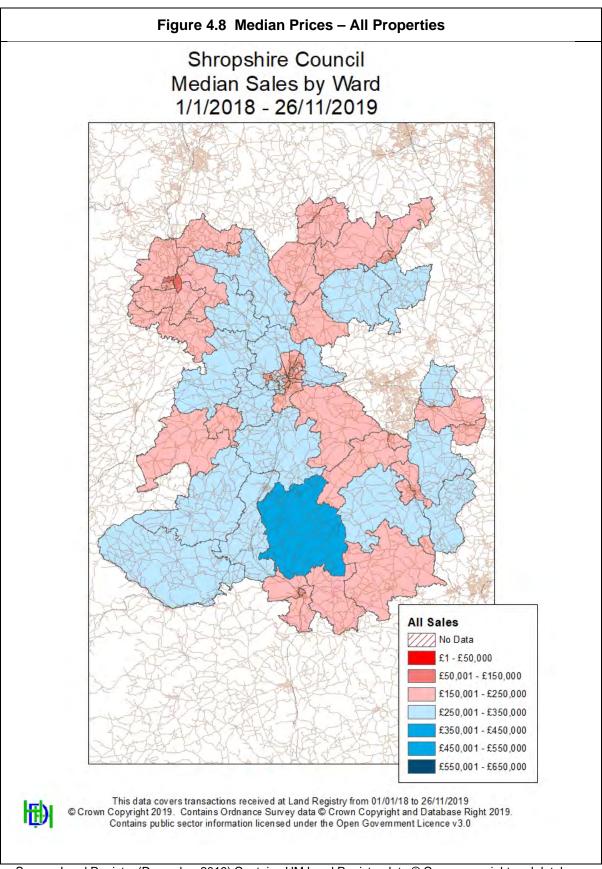

95,000          |          | £443,818 |
| WV6  | £750,000 |          | £287,000          | £370,000 | £396,200 |
| WV7  | £340,075 | £133,000 | £220,658          | £210,115 | £256,809 |
| WV8  | £300,000 |          |                   |          | £300,000 |
| All  | £330,936 | £145,679 | £197,336          | £175,541 | £243,744 |









Source: Land Registry (December 2019) Contains HM Land Registry data © Crown copyright and database 2019. This data is licensed under the Open Government Licence v3.0

4.22 The different types of dwelling have significantly different values, largely due their different size. The geographical differences in prices are illustrated in the following maps showing the median price by ward, the first being for all properties and the second just for newbuild.











4.23 Further maps are included within **Appendix 5** that show the median prices, by ward, by house type (detached, semi-detached, terraced, flats).

Newbuild Sales Prices

- 4.24 This study is concerned with new development, so the key input for the appraisals is the price of new units. Recent newbuild sales prices from the Land Registry have been reviewed and a survey of new homes for sale during December 2019 was carried out.
- 4.25 As set out above, the Land Registry publishes data of all homes sold. Across the Shropshire Council area 1,566 newbuild home sales are recorded since the start of 2018. These transactions (as recorded by the Land Registry) are summarised in the following table and detailed in **Appendix 6**. Each dwelling sold requires an Energy Performance Certifica