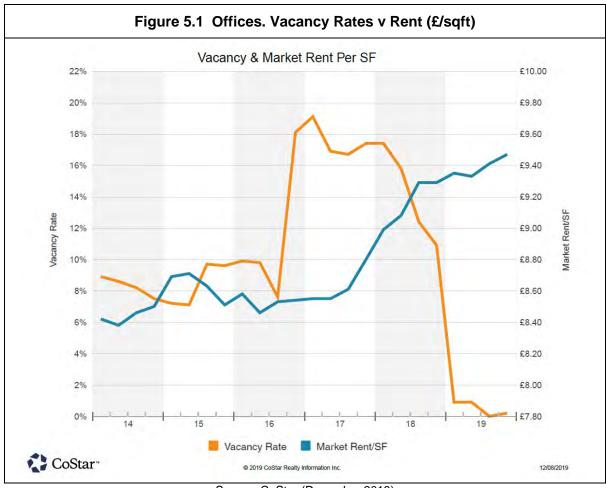

rincipal sources being the local agents, research published by national agents, and through the Estates Gazette's Property Link website (a commercial equivalent to Rightmove.co.uk). In addition, information from CoStar (a property industry intelligence subscription service) has been used. Clearly



much of this commercial space is 'second hand' and not of the configuration, type and condition of new space that may come forward in the future, so is likely to command a lower rent than new property in a convenient well accessed location with car parking and that is well suited to the modern business environment. **Appendix 8** includes market data from CoStar.

#### Offices

5.7 CoStar data shows an increase in rents and a decrease in vacancy, in the office sector over the last five years.



Source: CoStar (December 2019)

- 5.8 CoStar is currently reporting rents (for all types of office) of about £100/m²/year (£9.50sqft/year). On the whole these buildings are not modern offices that are best suited to current work practices. Newer offices, with adequate parking and with a flexible layout, are around £172/m²/year (£16sqft/year).
- 5.9 A median yield of a little under 7% is reported, although this is based on a small sample size. The Council's economic growth team report yields in the 6% to 6.5% range. 6.25% has been assumed.
- 5.10 On this basis new office development would have a value of £2,590/m² (having allowed for a rent free / void period of 12 months). CoStar reports average sales prices of £1,850/m²



(£172/sqft) and median sales prices of £1,130/m<sup>2</sup> (£10