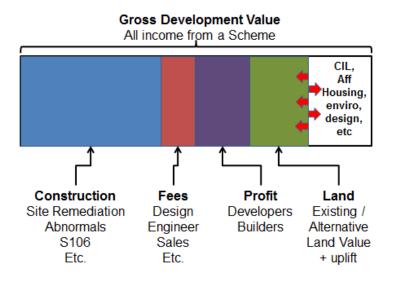

Viability assessment is a process of assessing whether a site is financially viable, by looking at whether the value generated by a development is more than the cost of developing it. This includes looking at the key elements of gross development value, costs, land value, landowner premium, and developer return.

Gross development value is an assessment of the value of development. For residential development, this may be total sales and/or capitalised net rental income from developments. Grant and other external sources of funding should be considered. For commercial development broad assessment of value in line with industry practice may be necessary.

PPG 10-011-20180724

- 2.26 The residential values have been established using data from the Land Registry and other sources. These have been averaged as suggested. Non-residential values have been derived though consideration of capitalised rents as well as sales.
- 2.27 PPG paragraph 10-012-20180724 lists a range of costs to be taken into account.
  - build costs based on appropriate data, for example that of the Building Cost Information Service
  - abnormal costs, including those associated with treatment for contaminated sites or listed buildings, or costs associated with brownfield, phased or complex sites. These costs should be taken into account when defining benchmark land value
  - site-specific infrastructure costs, which might include access roads, sustainable drainage systems, green infrastructure, connection to utilities and decentralised energy. These costs should be taken into account when defining benchmark land value
  - the total cost of all relevant policy requirements including contributions towards affordable housing and infrastructure, Community Infrastructure Levy charges, and any other relevant policies or standards. These costs should be taken into account when defining benchmark land value
  - general finance costs including those incurred through loans
  - professional, project management, sales, marketing and legal costs incorporating organisational overheads associated with the site. Any professional site fees should also be taken into account when defining benchmark land value
  - explicit reference to project contingency costs should be included in circumstances where scheme specific assessment is deemed necessary, with a justification for contingency relative to project risk and developers return