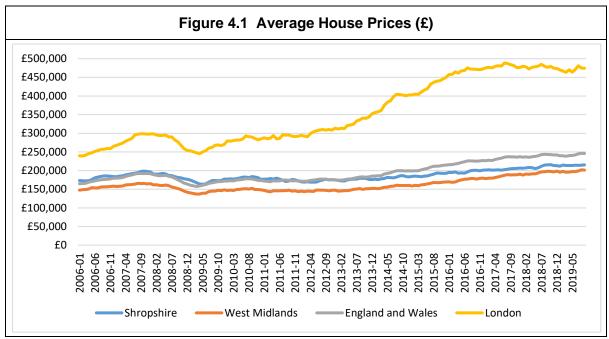

County benefits from good train links, both north/south and east/west, including direct trains to London, Birmingham and Manchester.



4.3 Overall, the market is perceived to be vibrant, with a strong market for the right scheme in the right place. Having said this, there is no doubt that some areas remain challenging and the relatively low house prices in some areas do lead to some areas seeing relatively little development coming forward.

National Trends and the relationship with the wider area

4.4 The housing market peaked late in 2007 (see the following graph) and then fell considerably in the 2007/2008 recession during what became known as the 'Credit Crunch'. Average house prices across England and Wales have recovered to their pre-recession peak (strongly influenced by London).



Source: Land Registry (December 2019)

- 4.5 Prices in Shropshire are now about 8% above their November 2007 peak which is notably less than the increase in England and Wales (about 28%). House prices in the West Midlands have increased by about 22%. It is important to appreciate that the national, headline figures are skewed by London which has seen an increase of nearly 60% over the same period.
- 4.6 Up to the pre-recession peak of the market, the long-term rise in house prices had, at least in part, been enabled by the ready availability of credit to home buyers. Prior to the increase in prices, mortgages were largely funded by the banks and building societies through deposits taken from savers. During a process that became common in the 1990s, but took off in the early part of the 2