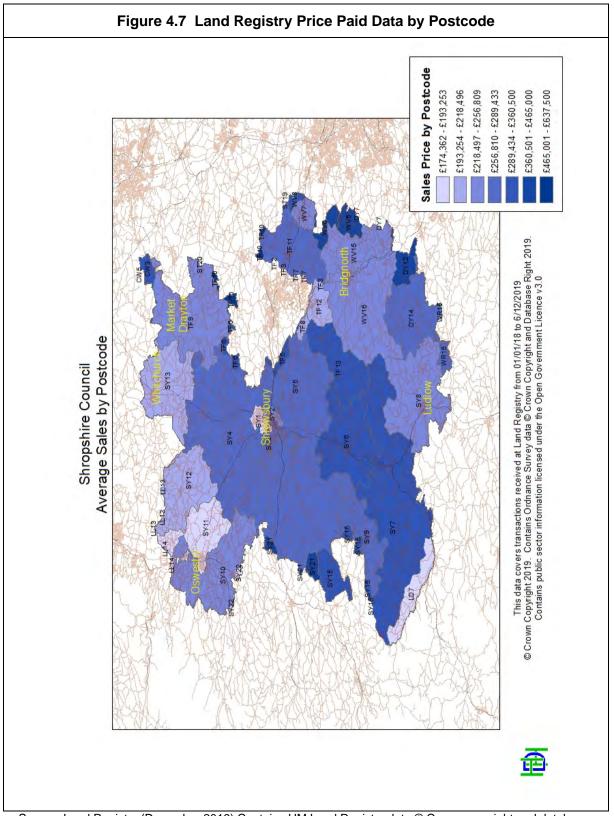

545,000 |          | £176,000          |          | £360,500 |
| TF8  | £219,475 | £80,000  | £167,650          | £385,000 | £200,986 |
| TF9  | £320,866 | £113,954 | £165,508          | £176,084 | £233,679 |
| WR15 | £328,911 |          | £171,000          |          | £289,433 |
| WV15 | £349,621 | £195,750 | £225,839          | £183,662 | £248,501 |
| WV16 | £342,929 | £127,858 | £203,482          | £184,882 | £250,234 |
| WV5  | £448,700 |          | £395,000          |          | £443,818 |
| WV6  | £750,000 |          | £287,000          | £370,000 | £396,200 |
| WV7  | £340,075 | £133,000 | £220,658          | £210,115 | £256,809 |
| WV8  | £300,000 |          |                   |          | £300,000 |
| All  | £330,936 | £145,679 | £197,336          | £175,541 | £243,744 |









Source: Land Registry (December 2019) Contains HM Land Registry data © Crown copyright and database 2019. This data is licensed under the Open Government Licence v3.0

4.22 The different types of dwelling have significantly different values, largely due their different size. The geographical differences in prices are illustrated in the following maps showing the median price by ward, the first being for all properties and the second just for newbuild.











4.23 Further maps are included within **Appendix 5** that show the median prices, by ward, by house type (detached, semi-detached, terraced, flats).

Newbuild Sales Prices

- 4.24 This study is concerned with new development, so the key input for the appraisals is the price of new units. Recent newbuild sales prices from the Land