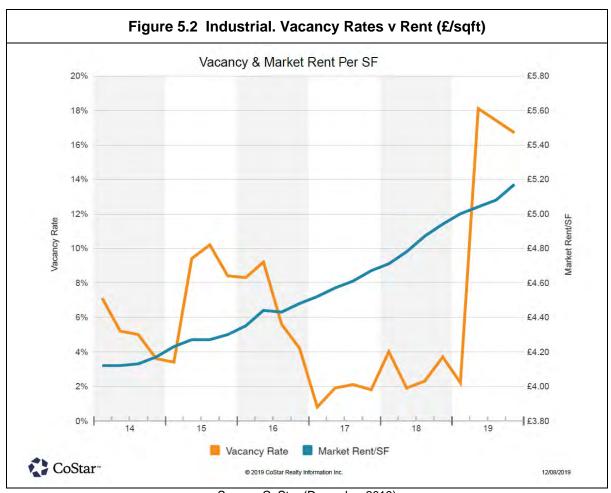

rowth team report yields in the 6% to 6.5% range. 6.25% has been assumed.
- 5.10 On this basis new office development would have a value of £2,590/m² (having allowed for a rent free / void period of 12 months). CoStar reports average sales prices of £1,850/m²



(£172/sqft) and median sales prices of £1,130/m<sup>2</sup> (£105/sqft). Bearing in mind the nature of the new development that this study is concerned with, office development is assumed to have a value of £2,500/m<sup>2</sup>.

#### **Industrial and Distribution**

5.11 CoStar data also shows a steady increase in rents over the last five years in the industrial sector, but also a recent increase in vacancies. This increase in vacancies is not recognised on the ground where agents report reasonable demand for well-located units:



Source: CoStar (December 2019)

- 5.12 CoStar is currently reporting average rents (for all types of industrial space) of about £37.70/m²/year (£3.50/sqft/year). On the whole these buildings are not modern facilities that are suited to modern industry. More modern buildings that are well located and with adequate parking are securing rents in the £54/m²/year (£5/sqft/year) to £75/m²/year (£7/sqft/year) range. A median and an average yield of 7% is reported, however the sample size is very small and newer properties are likely to be less than this. The Council's economic growth team report prime yields of about 4.75%. 5% has been assumed.
- 5.13 On this basis new industrial development would have a value of £1,333/m² (having allowed for a rent free / void period of 12 months). CoStar repo