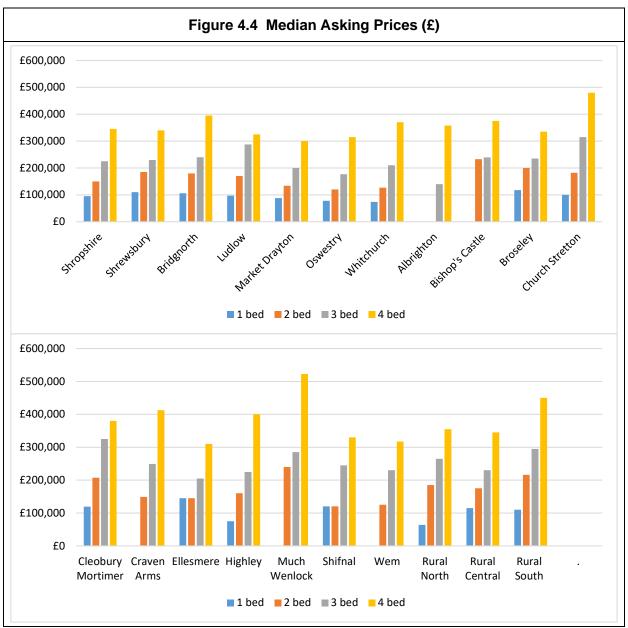

| 4.0% | 3.5% | 20.5%  |  |  |  |

Source: Residential Property Forecasts (Savills, Autumn 2019) & https://www.savills.co.uk/insight-and-opinion/research-consultancy/residential-market-forecasts.aspx

#### The Local Market

4.19 A survey of asking prices across the Shropshire Council area was carried out in December 2019. Through using online tools such as rightmove.co.uk and zoopla.co.uk, median asking prices were estimated. The data is based on the following areas:

Strategic Centre Shrewsbury.

Principal Centres Bridgnorth, Ludlow, Market Drayton, Oswestry and Whitchurch.

Key Centres Albrighton, Bishop's Castle, Broseley, Church Stretton, Cleobury

Mortimer, Craven Arms, Ellesmere, Highley, Much Wenlock, Shifnal

and Wem.

The rural area Three catchments – north, central and south





Source: Rightmove.co.uk (December 2019)

4.20 It is important to note that the above are asking prices and that they reflect the seller's aspiration of value, rather than the value, they are however a useful indication of how prices vary across areas.





Source: Zoopla.co.uk (December 2019)

4.21 The Land Registry publishes data of all homes sold. Across the Shropshire Council area 4,495 home sales are recorded since the start of 2018<sup>22</sup>. These transactions (as recorded by the Land Registry) are summarised as follows.

<sup>&</sup>lt;sup>22</sup>The Land Registry makes all transactions available as and when they are registered via the 'beta' format tool at https://www.gov.uk/government/statistical-data-sets/price-paid-data-downloads. It does take some time for transactions to