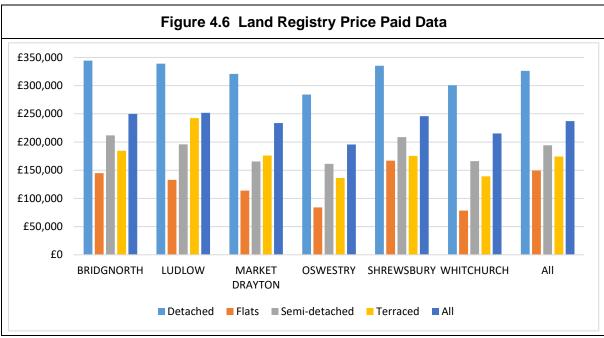

| £545,000 |          | £176,000          |          | £360,500 |
| TF8  | £219,475 | £80,000  | £167,650          | £385,000 | £200,986 |
| TF9  | £320,866 | £113,954 | £165,508          | £176,084 | £233,679 |
| WR15 | £328,911 |          | £171,000          |          | £289,433 |
| WV15 | £349,621 | £195,750 | £225,839          | £183,662 | £248,501 |
| WV16 | £342,929 | £127,858 | £203,482          | £184,882 | £250,234 |
| WV5  | £448,700 |          | £395,000          |          | £443,818 |
| WV6  | £750,000 |          | £287,000          | £370,000 | £396,200 |
| WV7  | £340,075 | £133,000 | £220,658          | £210,115 | £256,809 |
| WV8  | £300,000 |          |                   |          | £300,000 |
| All  | £330,936 | £145,679 | £197,336          | £175,541 | £243,744 |









Source: Land Registry (December 2019) Contains HM Land Registry data © Crown copyright and database 2019. This data is licensed under the Open Government Licence v3.0

4.22 The different types of dwelling have significantly different values, largely due their different size. The geographical differences in prices are illustrated in the following maps showing the median price by ward, the first being for all properties and the second just for newbuild.











4.23 Further maps are included within **Appendix 5** that show the median prices, by ward, by house type (detached, semi-detached, terraced, flats).

Newbuild Sales Prices

- 4.24 This study is concerned with new development, so the key input for the appraisals is the price of new units. Recent newbuild sales prices from the