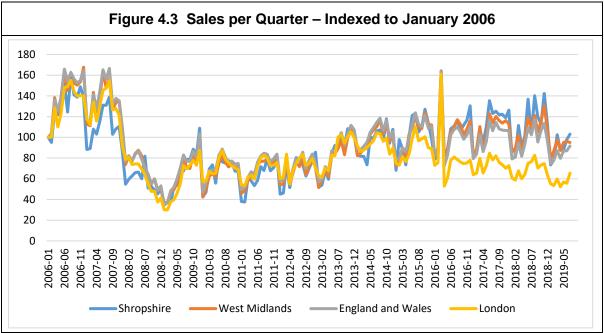

recovery since the bottom of the market in mid-2009. A characteristic of the data is that the values of newbuild homes have increased faster than that for existing homes. The Land Registry shows that the average price paid for newbuild homes in Shropshire (£248,837) is £36,725, or 17.3% higher than the average price paid for existing homes (£212,112).



Source: Land Registry (December 2019)

4.12 The rate of sales (i.e. sales per month) in the Shropshire Council area is a little greater than the wider country, underlining the fact that the local market is an active market. The slowdown in transactions seen in London has not been seen in the County.

<sup>&</sup>lt;sup>20</sup> Median house prices for administrative geographies: HPSSA dataset 9 (Release 25<sup>th</sup> September 2019)





Source: Land Registry (December 2019)

- 4.13 This report is being completed after the United Kingdom voted to leave the European Union (EU). It is not possible to predict the impact of leaving the EU, beyond the fact that the UK and the UK economy is in a period of uncertainty. Negotiations around the details of the exit are underway but not concluded, so the future of trade with the EU and wider world are not yet known.
- 4.14 A further uncertainty is around the coronavirus pandemic. Coronavirus (COVID-19) was first reported in China, in December 2019 and was declared a pandemic in March 2020. It is too early to predict what the impact on the economy, and therefore house prices, may be.
  - a. World stock markets fell substantially, and to a large extent, have recovered.
  - b. The Gov