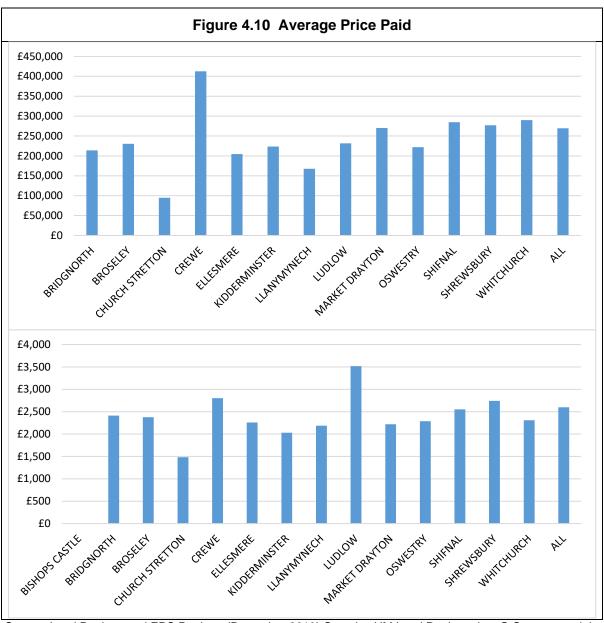

| Detached                               | £     | £280,421   | £295,412 |                 | £412,496 | £287,539  | £240,000      | £189,650    | £221,809 | £308,566       | £313,970 | £316,223 | £339,175   | £306,495   | £320,920 |          |  |
|                        |                                        | Count | 13         | 11       | 0               | 4        | 11        | 1             | 11          | 20       | 83             | 34       | 179      | 427        | 79         | 873      |          |  |
| urce: I and Registry a |                                        |       | BRIDGNORTH | BROSELEY | CHURCH STRETTON | CREWE    | ELLESMERE | KIDDERMINSTER | LLANYMYNECH | rudlow   | MARKET DRAYTON | OSWESTRY | SHIFNAL  | SHREWSBURY | WHITCHURCH | All      | tata @ C |  |





- 4.33 The average price paid is £2,598/m². Care should be taken when considering the disaggregated data as some of the sample sizes are small. Across the area, flats are approximately 25% more expensive than houses. Whilst we would expect flats to be more expensive when considered on a £/m² basis, this difference is more than would be usual. The figures are skewed by the flats mainly coming forward in the higher value settlements.
- 4.34 The above data shows variance across the area, however it necessary to consider the reason for that variance. An important driver of the differences is the situation rather than the location of a site. Based on the existing data, the value will be more strongly influenced by the specific site characteristics, the immediate neighbours, and the environmen