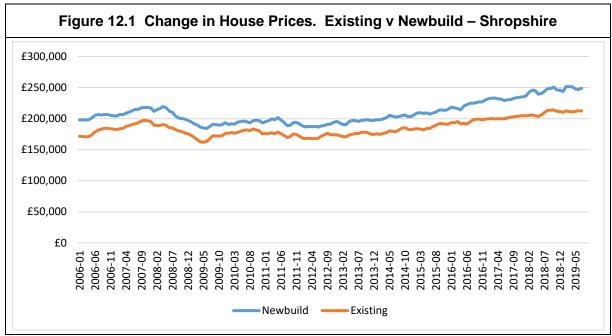

erned not just with the prices but the differences across different areas.
- 12.18 When ranked across England and Wales, the average house price for Shropshire is 193<sup>rd</sup> (out of 348) at about £248,000. To set this in context, the Council at the middle of the rank (174 Ryedale), has an average price of £265,000. The Shropshire median price is a lower than the mean at £215,000. Prices in the Shropshire area have seen a significant recovery since the bottom of the market in mid-2009. A characteristic of the data is that the values of newbuild homes have increased faster than that for existing homes. The Land Registry shows that the average price paid for newbuild homes in Shropshire (£248,837) is £36,725, or 17.3% higher than the average price paid for existing homes (£212,112).





Source: Land Registry (December 2019)

- 12.19 This report is being completed after the United Kingdom left the European Union. It is not possible to predict the impact of leaving the EU, beyond the fact that the UK and the UK economy is in a period of uncertainty. Negotiations around the details of the exit are underway but not concluded, so the future of trade with the EU and wider world are not yet known.
- 12.20 A further uncertainty is around the coronavirus pandemic. The coronavirus (COVID-19) virus was first reported in China, in December 2019 and was declared a pandemic in March 2020. It is too early to predict what the impact on the economy, and therefore house prices, may be. There are real material uncertainties around the values of property that are a direct result of the Cov