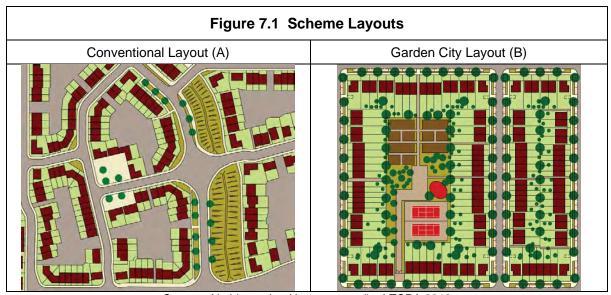

developed under Garden Town principles. The difference between the Garden Town and the conventional approach is in two main parts. The first being the total land requirement and the second being the layout.
- 7.15 In this assessment the construction costs are based on the BCIS costs. The BCIS costs include the costs of the building but not the costs of services and external works. For this assessment we have had regard to the work carried out by URS (now AECOM) to support the TCPA's *Nothing gained by overcrowding!* paper<sup>38</sup> In that paper, two 4ha schemes were modelled as per the layouts below (at 2012 prices) to ascertain the estimated site costs. It found that the site costs on the Garden Town scheme, on a per unit basis, are about 65% of the costs on the conventional scheme.



Source: Nothing gained by overcrowding! TCPA 2012

<sup>38</sup> See footnote 1.



104

7.16 The reason for this is set out in the report as follows (where Scheme A is the Conventional scheme and Scheme B adopts the Garden City principles):

... the real difference between the two approaches becomes apparent when we then take into account the substantially larger plot size of homes in Scheme B. It can be seen that the cost per square metre is more than 40% less for homes in Scheme B, and more than 50% less if one includes a share of the communal open space area. Aside from the adoption of the highway and footways, no additional cost has been included for the long-term management and maintenance of communal areas in either scheme. However, there are significant differences between the tw