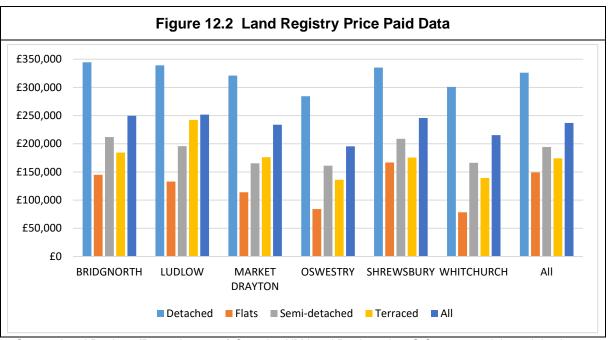

very least, the development markets will be checked. The economy is in a period of uncertainly and, whilst it is not the purpose of this assessment to forecast of how house prices and values may change in the future, it is necessary to set the report in the wider context and provide sensitivity testing.

The Local Market

12.22 A survey of asking prices across the Shropshire Council area was carried out in December 2019. Through using online tools such as rightmove.co.uk and zoopla.co.uk, median asking prices were estimated. The Land Registry publishes data of all homes sold. Across the



Shropshire Council area 4,495 home sales are recorded since the start of 2018. Of these 1,566 relate to newbuild homes. These transactions (as recorded by the Land Registry) are summarised as follows.



Source: Land Registry (December 2019) Contains HM Land Registry data © Crown copyright and database 2019. This data is licensed under the Open Government Licence v3.0

12.23 The 1,566 newbuild home sales have been further analysed. Each dwelling sold requires an Energy Performance Certificate (EPC). The EPC contains the floor area (the Gross Internal Area – GIA) as well as a wide range of other information. The price paid data from the Land Registry has been married with the floor area from the EPC Register.



Source: Land Registry and EPC Register (December 2019) Contains HM Land Registry data © Crown copyright and database 2019. This data is licensed under the Open Government Licence v3.0.



12.24 Bringing together the evidence, the following price assumptions are used:

| Table 12.1