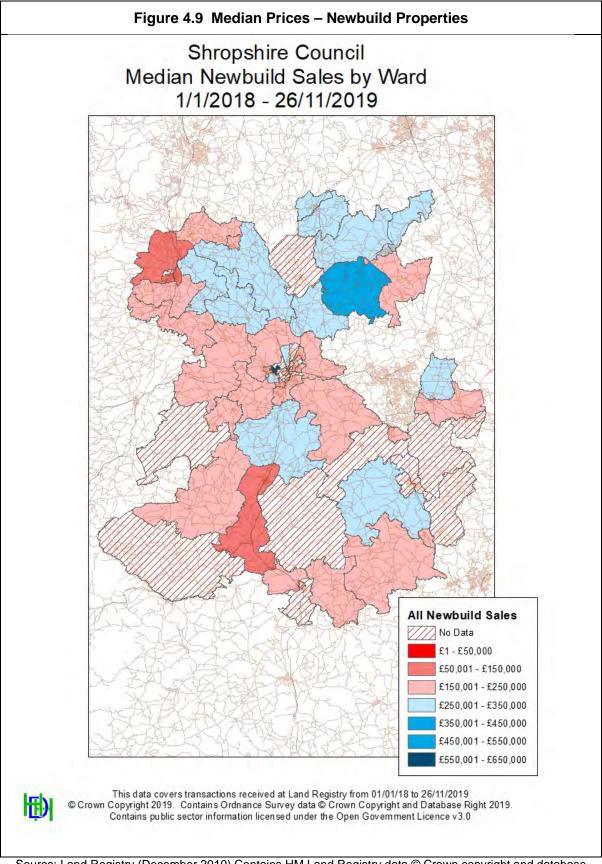

00          |          | £443,818 |
| WV6  | £750,000 |          | £287,000          | £370,000 | £396,200 |
| WV7  | £340,075 | £133,000 | £220,658          | £210,115 | £256,809 |
| WV8  | £300,000 |          |                   |          | £300,000 |
| All  | £330,936 | £145,679 | £197,336          | £175,541 | £243,744 |









Source: Land Registry (December 2019) Contains HM Land Registry data © Crown copyright and database 2019. This data is licensed under the Open Government Licence v3.0

4.22 The different types of dwelling have significantly different values, largely due their different size. The geographical differences in prices are illustrated in the following maps showing the median price by ward, the first being for all properties and the second just for newbuild.











4.23 Further maps are included within **Appendix 5** that show the median prices, by ward, by house type (detached, semi-detached, terraced, flats).

Newbuild Sales Prices

- 4.24 This study is concerned with new development, so the key input for the appraisals is the price of new units. Recent newbuild sales prices from the Land Registry have been reviewed and a survey of new homes for sale during December 2019 was carried out.
- 4.25 As set out above, the Land Registry publishes data of all homes sold. Across the Shropshire Council area 1,566 newbuild home sales are recorded since the start of 2018. These transactions (as recorded by the Land Registry) are summarised in the following table and detailed in **Appendix 6**. Each dwelling sold requires an Energy Performance Certificate (