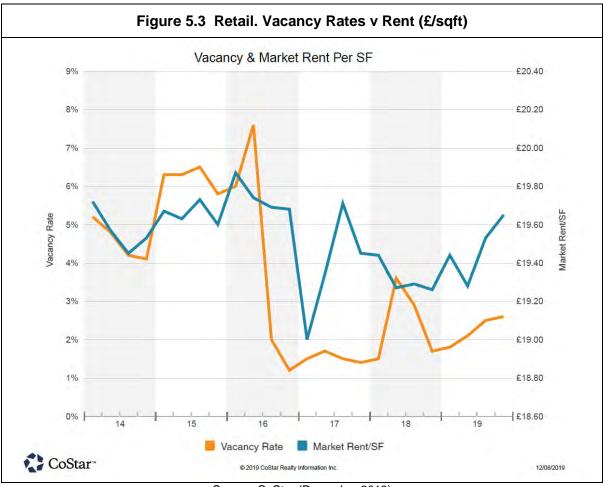

the retail market was in a period of uncertainty. The rise in the online retailer sector has put pressure on the high street and shopping centres. Several national chains have been put into administration or have entered Company Voluntary Arrangements (CVA)<sup>30</sup>. The value of shopping centres in particular has been put under pressure and is less attractive to investors than it was a few years ago.
- 5.17 Surprisingly, bearing in mind the gloomy picture that can be taken generally, the CoStar data shows a fall in vacancies over the last 5 years. The fall in rents is to be expected.

<sup>&</sup>lt;sup>30</sup> A CVA is a legally binding agreement with a company's creditors. As part of the process companies (subject to circumstances) may be able renegotiate the terms of a lease.





Source: CoStar (December 2019)

- 5.18 The retail market is segmented with the core high street areas of thriving but the remaining areas, being of largely secondary retailing areas doing less well. Retailing in secondary locations is challenging although the data does reveal some surprisingly high rents.
- 5.19 Across the Shropshire Council area rents are generally around £130/m²/year (£12/sqft/year), although there are considerable differences within this. Rents for good units in the central locations are currently over £430/m²/year (£40/sqft/year)<sup>31</sup> although generally they are below this level at around £215/m²/year (£20/sqft/year). Yields are reported to be in the range of 6.75% to about 10%, with an average of 8.07% and median of 8.21%.
- 5.20 A value (based on a £430/m²/