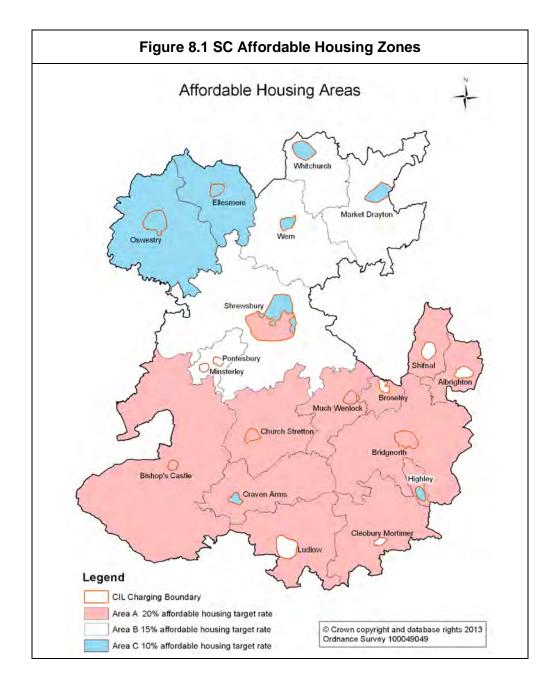

g the capacity of the allocations is sufficient in this regard.

# **Affordable Housing**

| Policy Area        | Policy Objective                                                                                                                                |
|--------------------|-------------------------------------------------------------------------------------------------------------------------------------------------|
| Affordable Housing | <ul> <li>To be informed by the viability assessment.</li> <li>Maintain a 70%:30% split between rental and affordable home ownership.</li> </ul> |

8.41 The Council's affordable housing policy has three zones:

 $<sup>^{55} \ \</sup>underline{https://www.gov.uk/government/consultations/biodiversity-net-gain-updating-planning-requirements}$ 



-



#### 8.42 In this context it is important to have regard to paragraph 64 of the 2019 NPPF that says:

64. Where major development involving the provision of housing is proposed, planning policies and decisions should expect at least 10% of the homes to be available for affordable home ownership, unless this would exceed the level of affordable housing required in the area, or significantly prejudice the ability to meet the identified affordable housing needs of specific groups. Exemptions to this 10% requirement should also be made where the site or proposed development:

- a) provides solely for Build to Rent homes;
- provides specialist accommodation for a group of people with specific needs (such as purpose-built accommodation for the elderly or students);
- is proposed to be develope