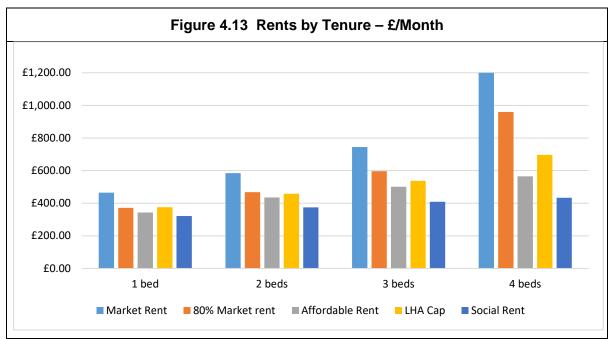

£0.00      | 0          |  |  |
| 1 Bedroom                                      | £79.22     | 161        |  |  |
| 2 Bedroom                                      | £100.44    | 821        |  |  |
| 3 Bedroom                                      | £115.61    | 652        |  |  |
| 4 Bedroom                                      | £130.40    | 25         |  |  |
| 5 Bedroom                                      | £122.94    | 1          |  |  |
| 6+ Bedroom                                     | £0.00      | 0          |  |  |
| All Self-Contained                             | £104.80    | 1,660      |  |  |
| All Stock Sizes                                | £104.80    | 1,660      |  |  |

Source: Table11, RSH SDR 2019 - Data Tool<sup>27</sup>

4.69 The rents can be summarised as follows.



Source: Market Survey, HCA Statistical Return and VOA (November 2019)

4.70 In calculating the value of Affordable Rent we have allowed for 10% management costs, 4% voids and bad debts and 6% repairs, and capitalised the income at 4.5%. It is assumed that the Affordable Rent is no more than the LHA cap. On this basis affordable rented property has the following worth.

<sup>&</sup>lt;sup>27</sup> https://www.gov.uk/government/statistics/statistical-data-return-2018-to-2019



| Table 4.18 Capitalisation of Affordable Rents |                                        |         |          |          |  |  |  |  |  |  |  |
|-----------------------------------------------|----------------------------------------|---------|----------|----------|--|--|--|--|--|--|--|
|