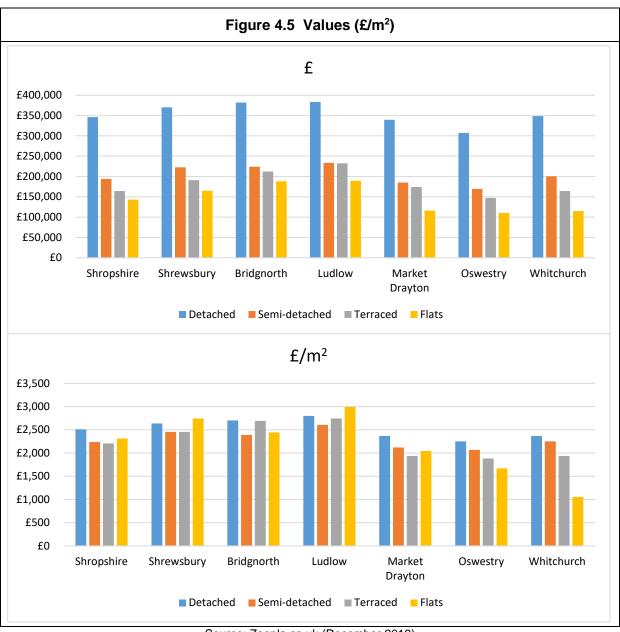

cross the Shropshire Council area was carried out in December 2019. Through using online tools such as rightmove.co.uk and zoopla.co.uk, median asking prices were estimated. The data is based on the following areas:

Strategic Centre Shrewsbury.

Principal Centres Bridgnorth, Ludlow, Market Drayton, Oswestry and Whitchurch.

Key Centres Albrighton, Bishop's Castle, Broseley, Church Stretton, Cleobury

Mortimer, Craven Arms, Ellesmere, Highley, Much Wenlock, Shifnal

and Wem.

The rural area Three catchments – north, central and south





Source: Rightmove.co.uk (December 2019)

4.20 It is important to note that the above are asking prices and that they reflect the seller's aspiration of value, rather than the value, they are however a useful indication of how prices vary across areas.





Source: Zoopla.co.uk (December 2019)

4.21 The Land Registry publishes data of all homes sold. Across the Shropshire Council area 4,495 home sales are recorded since the start of 2018<sup>22</sup>. These transactions (as recorded by the Land Registry) are summarised as follows.

<sup>&</sup>lt;sup>22</sup>The Land Registry makes all transactions available as and when they are registered via the 'beta' format tool at https://www.gov.uk/government/statistical-data-sets/price-paid-data-downloads. It does take some time for transactions to be registered – we estimate this to be about 4 to 6 months.



|      | Detached | Flats | Semi-<br>detached | Terraced | ALL   |
|------|----------|-------|-------------------|----------|-------|
| CW3  | 11       |       | 1                 | 1        |