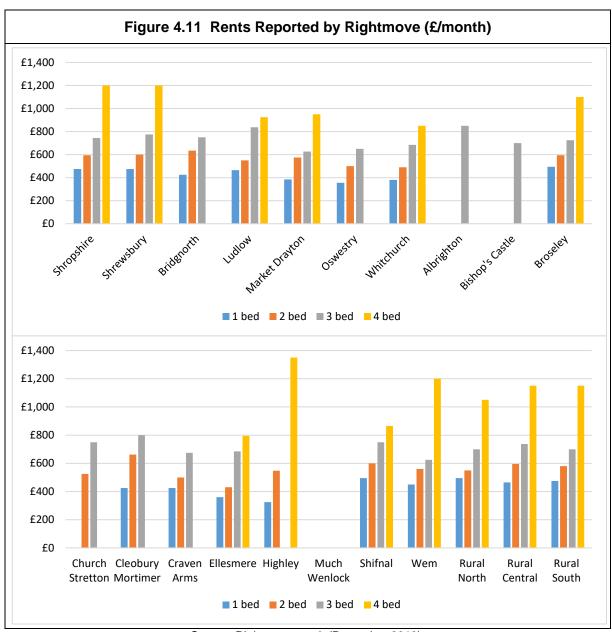

| £685   | £795   |  |  |  |  |  |
| Highley                                          | £325  | £547   |        | £1,350 |  |  |  |  |  |
| Much Wenlock                                     |       |        |        |        |  |  |  |  |  |
| Shifnal                                          | £495  | £600   | £750   | £865   |  |  |  |  |  |
| Wem                                              | £450  | £560   | £625   | £1,200 |  |  |  |  |  |
| Rural North                                      | £495  | £550   | £700   | £1,050 |  |  |  |  |  |
| Rural Central                                    | £465  | £595   | £737   | £1,150 |  |  |  |  |  |
| Rural South                                      | £475  | £580   | £700   | £1,150 |  |  |  |  |  |

Source: Rightmove.co.uk (December 2019)





Source: Rightmove.co.uk (December 2019)

| Table 4.12 Median Asking Rents Reported by Zoopla (£/month) |       |        |        |        |  |  |  |  |  |
|-------------------------------------------------------------|-------|--------|--------|--------|--|--|--|--|--|
|                                                             | 1 bed | 2 beds | 3 beds | 4 beds |  |  |  |  |  |
| Shropshire                                                  | £453  | £575   | £737   | £1,168 |  |  |  |  |  |
| Shrewsbury                                                  | £481  | £623   | £949   |        |  |  |  |  |  |
| Bridgnorth                                                  |       |        | £646   |        |  |  |  |  |  |
| Ludlow                                                      |       | £