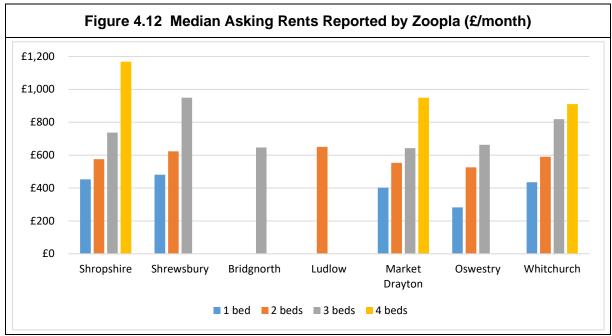

| £453  | £575   | £737   | £1,168 |  |  |  |  |  |
| Shrewsbury                                                  | £481  | £623   | £949   |        |  |  |  |  |  |
| Bridgnorth                                                  |       |        | £646   |        |  |  |  |  |  |
| Ludlow                                                      |       | £650   |        |        |  |  |  |  |  |
| Market Drayton                                              | £402  | £553   | £642   | £949   |  |  |  |  |  |
| Oswestry                                                    | £282  | £526   | £663   |        |  |  |  |  |  |
| Whitchurch                                                  | £435  | £590   | £819   | £910   |  |  |  |  |  |

Source: Zoopla.co.uk (December 2019)





Source: Zoopla.co.uk (December 2019)

- 4.49 In calculating the value of PRS units it is necessary to consider the yields. Several sources of information have been reviewed.
- 4.50 Savills in their *Investing in Private Rent* (Savills, 2018) report a North-South divide:

Net initial yields on BTR deals averaged 4.3 per cent between 2015 and 2017. But that hides substantial regional variation. While half that investment took place in London, where yields averaged 3.8 per cent, across Scotland and the north of England the average yield was 4.9 per cent. In London and the South, the income returns from funding deals are higher than on standing investments, as you might expect. In the North, this is not necessarily the case, given issues over the quality of some of the existing rental stock