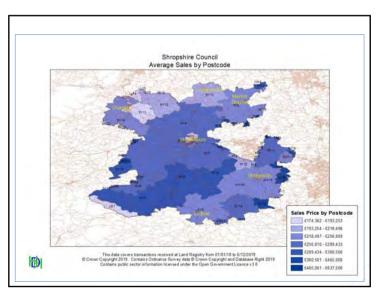

50

Land Registry

Prices Paid

• Recently consented sites

| Name to a Asso               | Site Name                           | ha         | All Units | Aff Units | Aff %  | £/ha       | £/unit            |
|------------------------------|-------------------------------------|------------|-----------|-----------|--------|------------|-------------------|
| Planning App<br>18/03113/ful | Magistrates Court                   | na<br>0.22 | 10        | ATT UNITS | 10.00% | £535.718   | £/unit<br>£11.786 |
| 10/03113/10                  | Oswestry                            | 0.22       | 10        | 1         | 10.00% | 1333,710   | 111,700           |
| 17/05189/ful                 | Rocks Green, Ludlow                 | 12.5       | 200       | 30        | 15.00% |            |                   |
| 18/00018/out                 | Southlands Ave,                     | 1.623      | 27        | 4         | 14.81% | £616,143   | £37,037           |
|                              | Gobowen                             |            |           |           |        |            |                   |
| 17/06087/out                 | North East of Stone                 | 5.04       | 105       | 16        | 15.24% | £1,190,476 | £57,143           |
|                              | Drive, Shifnal (final               |            |           |           |        |            |                   |
|                              | phase)                              |            |           |           |        |            |                   |
| 14/02286/out                 | Shropshire Stone and                | 2.54       | 48        | 7         | 14.58% | £141,732   | £7,500            |
| 17/02174/REM                 | Granite Station Rd,                 |            |           |           |        |            |                   |
|                              | Baschurch                           |            |           |           |        |            |                   |
| 14/00581/out                 | Land Opp Sch,                       | 0.59       | 18        | 2         | 11.11% | £889,831   | £29,167           |
| 16/04719/ful                 | Kinnerley                           | 6.47       | 224       | 45        | 20.09% |            |                   |
| 16/04228/out                 | Copthorne Barracks,                 | 6.47       | 224       | 45        | 20.09% |            |                   |
| 18/03637/rem<br>14/03664/ful | Shrewsbury<br>Calverhall Rd.        | 2 507      | 9         | 1         | 11 11% | £398.883   | £111.111          |
| 14/U3664/TUI                 | lehtfield                           | 2.507      | 9         | 1         | 11.11% | 1398,883   | £111,111          |
| 14/00246/out                 | Churncote, Bicton                   | 23.8       | 296       | 45        | 15 20% |            |                   |
| 14/00246/OUT                 | Heath (SUE West)                    | 23.8       | 296       | 45        | 15.20% |            |                   |
| 18/02392/out                 | Ellesmere Rd, Bagley,               | 0.8        | 36        | 3         | 8.33%  | £750.000   | £16.667           |
| 10/02392/001                 | Shrewsbury                          | u.o        | 30        | 3         | 0.33%  | 1730,000   | 110,007           |
| 13/04954/out                 | Llwyn rd. Oswestry                  | 0.5        | 11        | 1         | 9.09%  | £760.000   | £34.545           |
| 18/02681/rem                 | Liwyii iu, oswesu y                 | 0.5        |           | -         | 3.0370 | 2700,000   | 234,343           |
| 19/00048/rem/                | South of Oteley Rd,                 | 1.53       | 49        | 7         | 14 29% | £2.656.209 | £82.939           |
| development zone W           | Shrewsbury                          |            |           |           |        | ,000,-00   | 202,500           |
| 19/01040/ful                 | Greenfields, off                    | 0.62       | 21        | 2         | 9.52%  |            |                   |
|                              | Tudor Close Market                  |            |           |           |        |            |                   |
|                              | Drayton                             |            |           |           |        |            |                   |
| 18/03137/out                 | Sth of Mytton,                      | 0.38       | 3         | 1         | 33.33% |            |                   |
|                              | Shrewsbury                          |            |           |           |        |            |                   |
| 15/03779/out                 | Lower House Farm.                   | 1.2        | 17        | 1         | 5.88%  | £666,667   | £47,059           |
| 18/00939/rem                 | Knockin                             |            |           |           |        |            |                   |
| 14/00582/FUL                 | Adj Chronicle House                 | 0.49       | 11        | 1         | 9.09%  | £867,347   | £38,636           |
| 19/00335/VAR                 | Chester St,                         |            |           |           |        |            |                   |
|                              | Shrewsbury                          |            |           |           |        |            |                   |
| 17/01697/OUT and             | Old Coleham,                        | 0.285      | 43        | 8         | 18.60% | £7,894,737 | £52,326           |
| 19/02949/REM                 | Shrewsbury                          |            |           |           |        |            |                   |
| 13/03452/ful                 | Land off Abbotts                    | 2.5        | 44        | 5         | 11.36% |            |                   |
| ĺ                            | Way, Station Road,                  |            |           |           |        |            |                   |
| 40/04024/5                   | Hodnet                              | 0.2        | 42        | _         | 0.221  |            |                   |
| 18/01934/ful                 | Towers Lawn,<br>Frogmore Rd. Market | 0.2        | 12        | 1         | 8.33%  |            |                   |
| ĺ                            | Frogmore Rd, Market<br>Drayton      |            |           |           |        |            |                   |
| 14/04608/OUT                 | Drayton<br>Foldgate Lane.           | 17.69      | 137       | 34        | 24.82% | £0         | £0                |
| /18/02413/REM                | Foldgate Lane,<br>Ludford           | 17.69      | 137       | 34        | 24.82% | EU         | £U                |
| /18/UZ413/REM                | Luarora                             |            |           |           |        |            |                   |