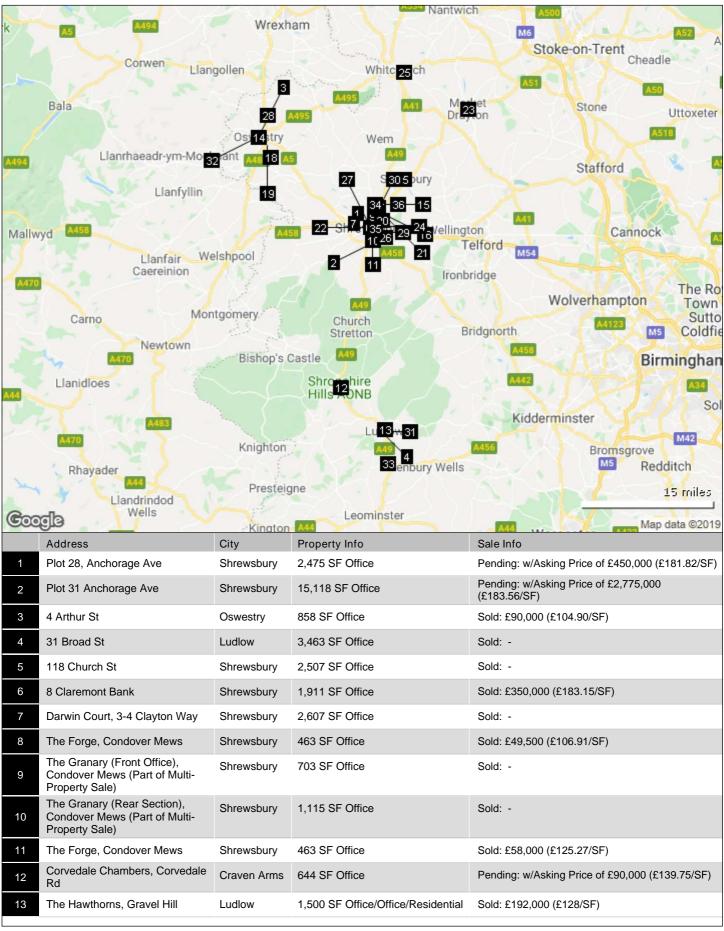

|
| Sold Transactions                         | -        | -          | -            | -                 | -     |
|                                           | То       | tals       |              |                   |       |
| For Sale & UC/Pending Asking Price Total: |          | £3,940,000 | Total For Sa | lle Transactions: | 7     |

#### Survey Criteria

£16,286,500

£20,226,500

**Total Sales Transactions:** 

Total Included in Analysis:

basic criteria: Type of Property - Office; Sale Date - from 08/12/2015; Sale Status - Sold, Under Offer; Return and Search on Portfolio Sales as Individual Properties - Yes; Exclude Non-Arms Length Comps - Yes

geography criteria: Submarket - Shropshire (Shropshire & Staffordshire)

Total Sales Volume:

Total Included in Analysis:

29

36



| 14 | Former Magistrates Court,<br>Holbache Rd          | Oswestry          | 15,270 SF Office                       | Sold: -                                                 |
|----|---------------------------------------------------|-------------------|----------------------------------------|---------------------------------------------------------|
| 15 | Countrywide House, Knights Way                    | Shrewsbury        | 9,500 SF Office                        | Sold: £695,000 (£73.16/SF)                              |
| 16 | Elim Church Centre, Lancaster Rd                  | Shrewsbury        | 1,849 SF Office                        | Sold: £151,000 (£81.67/SF)                              |
| 17 | 16 Longbow Clos                                   | Shrewsbury        | 2,599 S