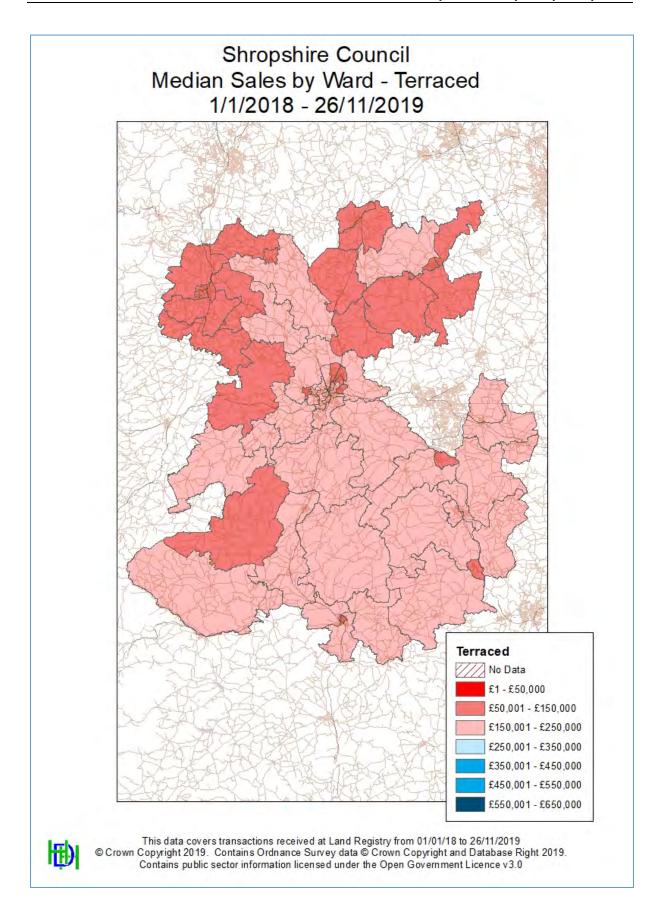

ed figures. The following costs should be subject to inflationary increases to reflect today's costs (a) optional water efficiency additional cost of £100 per dwelling (based on data 2014), (b) the Housing Standards Review Impact Assessment (March 2015) for additional costs for M4(2) and M4(3) compliant homes and DEFRA Biodiversity Net Gain: Updating Planning Requirements Consultation Impact Assessment (£ 2017 prices).
- £300 per electric vehicle charging point (EVCP) is insufficient. The Department for Transport
  consultation on Electric Vehicle Charging in Residential & Non-Residential Buildings (ended
  on 7th October 2019) estimated installation of charging points was an additional cost of
  approximately £976 per space.





# Appendix 5 – Price Maps









































# Appendix 6 – Land Registry PPD and EPC Data

The pages in this appendix are not numbered.





| Data                     | T         | 1 0110 | OAON DAON      | Otro ot                                         | 1 124             | T                                      | Destant                       | 0          | Duiza Daid Charl                                   |
|--------------------------|-----------|--------|----------------|-------------------------------------------------|-------------------|----------------------------------------|-------------------------------|------------|----------------------------------------------------|
| Date<br>12/10/2018       | Type<br>D | LCHO   | SAON PAON 26   | Street GROVE CRESCENT                           | Locality<br>WOORE | Town<b