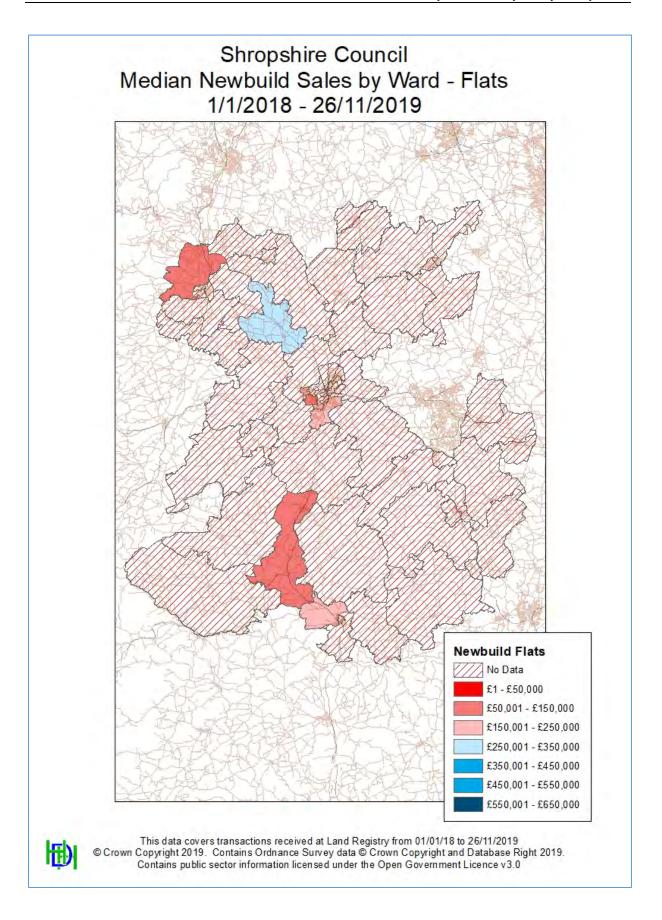

somewhat dated figures. The following costs should be subject to inflationary increases to reflect today's costs (a) optional water efficiency additional cost of £100 per dwelling (based on data 2014), (b) the Housing Standards Review Impact Assessment (March 2015) for additional costs for M4(2) and M4(3) compliant homes and DEFRA Biodiversity Net Gain: Updating Planning Requirements Consultation Impact Assessment (£ 2017 prices).
- £300 per electric vehicle charging point (EVCP) is insufficient. The Department for Transport
  consultation on Electric Vehicle Charging in Residential & Non-Residential Buildings (ended
  on 7th October 2019) estimated installation of charging points was an additional cost of
  approximately £976 per space.





# Appendix 5 – Price Maps









































# Appendix 6 – Land Registry PPD and EPC Data

The pages in this appendix are not numbered.





| Data                     | T         | 1 0110 | OAON DAON      | Otro ot                                         | 1 124             | T                                      | Destant                       | 0          | Duiza Daid Charl                                   |
|--------------------------|-----------|--------|----------------|-------------------------------------------------|-------------------|----------------------------------------|-------------------------------|------------|----------------------------------------------------|
| Date<br>12/10/2018       | Type<br>D | LCHO   | SAON PAON 26   | Street GROVE CRESCENT                           | Locality<br>WO