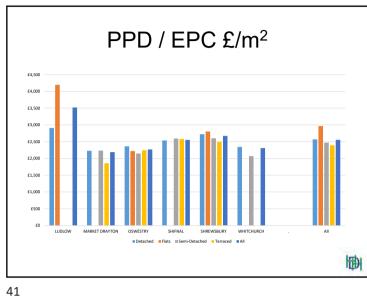

## **Key Assumptions**

20/07/2020

But newbuild are higher than existing £300,000 £250,000 £200,000 £150,000 £100,000 £50.000 画

34

20/07/2020

|                 | Detached | Flats  | Semi-    | Terraced | All    |
|-----------------|----------|--------|----------|----------|--------|
| Row Labels      |          |        | Detached |          |        |
| Bishops Castle  | £2,439   |        |          |          | £2,439 |
| Broseley        | £2,353   | £2,767 |          |          | £2,663 |
| Central Rural   | £2,788   | £3,019 | £2,987   | £2,824   | £2,832 |
| Church Stretton | £1,343   |        |          |          | £1,343 |
| Cleobury        |          |        |          |          |        |
| Mortimer        | £3,316   |        |          |          | £3,316 |
| Ellesmere       | £2,663   |        | £2,407   | £2,697   | £2,596 |
| Ludlow          | £3,440   |        | £4,325   |          | £3,945 |
| Market Drayton  | £2,023   |        |          | £2,013   | £2,021 |
| North Rural     | £2,609   |        | £3,175   |          | £2,647 |
| Oswestry        |          |        | £1,928   |          | £1,928 |
| Pontesbury      | £2,651   |        | £3,430   |          | £2,846 |
| Shifnal         | £2,844   |        | £3,038   |          | £2,941 |
| Shrewsbury      | £2,526   |        | £3,045   | £3,427   | £2,929 |
| South Rural     | £2,785   |        | £3,179   | £2,870   | £2,904 |
| Wem             | £3,079   |        |          |          | £3,079 |
| Whitchurch      | £2,725   |        |          |          | £2,725 |
| ALL             | £2,693   | £2,893 | £3,115   | £2,878   | £2,814 |