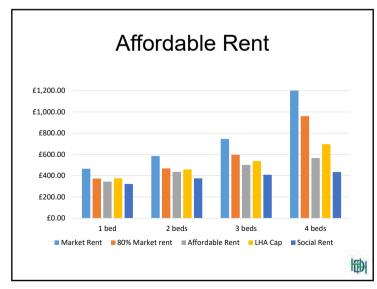

## Affordable Rent

| 1 Bed 2 Bed 3 Bed 4  |         |         |          |          |  |  |  |  |  |
|----------------------|---------|---------|----------|----------|--|--|--|--|--|
| Gross Rent (£/week)  | £85.85  | £105.70 | £124.00  | £160.69  |  |  |  |  |  |
| Gross Rent (£/annum) | £4,464  | £5,497  | £6,448   | £8,356   |  |  |  |  |  |
| Net Rent             | £3,571  | £4,397  | £5,159   | £6,685   |  |  |  |  |  |
| Value                | £79,360 | £97,716 | £114,633 | £148,551 |  |  |  |  |  |
| m <sup>2</sup>       | 50      | 70      | 84       | 97       |  |  |  |  |  |
| £/m²                 | £1,587  | £1,396  | £1,365   | £1,531   |  |  |  |  |  |