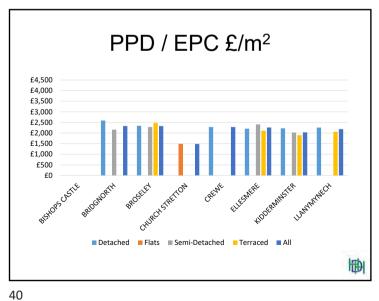

## **Key Assumptions**

20/07/2020

But newbuild are higher than existing £300,000 £250,000 £200,000 £150,000 £100,000 £50.000 画

34

20/07/2020

|                 | Detached | Flats  | Semi-    | Terraced | All    |
|-----------------|----------|--------|----------|----------|--------|
| Row Labels      |          |        | Detached |          |        |
| Bishops Castle  | £2,439   |        |          |          | £2,439 |
| Broseley        | £2,353   | £2,767 |          |          | £2,663 |
| Central Rural   | £2,788   | £3,019 | £2,987   | £2,824   | £2,832 |
| Church Stretton | £1,343   |        |          |          | £1,343 |
| Cleobury        |          |        |          |          |        |
| Mortimer        | £3,316   |        |          |          | £3,316 |
| Ellesmere       | £2,663   |        | £2,407   | £2,697   | £2,596 |
| Ludlow          | £3,440   |        | £4,325   |          | £3,945 |
| Market Drayton  | £2,023   |        |          | £2,013   | £2,021 |
| North Rural     | £2,609   |        | £3,175   |          | £2,647 |
| Oswestry        |          |        | £1,928   |          | £1,928 |
| Pontesbury      | £2,651   |        | £3,430   |          | £2,846 |
| Shifnal         | £2,844   |        | £3,038   |          | £2,941 |
| Shrewsbury      | £2,526   |        | £3,045   | £3,427   | £2,929 |
| South Rural     | £2,785   |        | £3,179   | £2,870   | £2,904 |
| Wem             | £3,079   |        |          |          | £3,079 |
| Whitchurch      | £2,725   |        |          |          | £2,725 |
| ALL             | £2,693   | £2,893 | £3,115   | £2,878   | £2,814 |