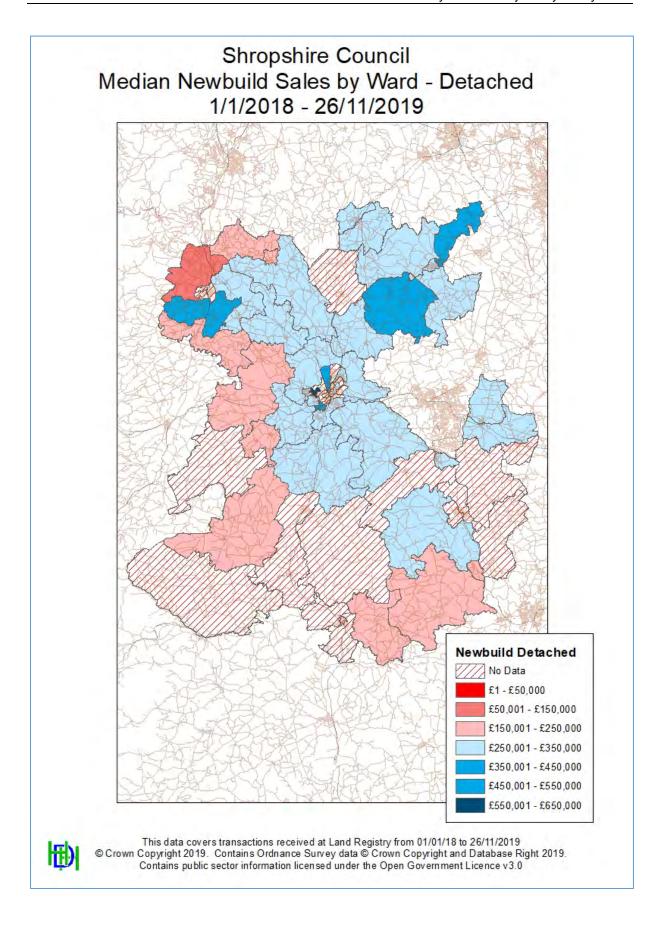

ased on somewhat dated figures. The following costs should be subject to inflationary increases to reflect today's costs (a) optional water efficiency additional cost of £100 per dwelling (based on data 2014), (b) the Housing Standards Review Impact Assessment (March 2015) for additional costs for M4(2) and M4(3) compliant homes and DEFRA Biodiversity Net Gain: Updating Planning Requirements Consultation Impact Assessment (£ 2017 prices).
- £300 per electric vehicle charging point (EVCP) is insufficient. The Department for Transport
  consultation on Electric Vehicle Charging in Residential & Non-Residential Buildings (ended
  on 7th October 2019) estimated installation of charging points was an additional cost of
  approximately £976 per space.





# Appendix 5 – Price Maps









































# Appendix 6 – Land Registry PPD and EPC Data

The pages in this appendix are not numbered.





| Data                     | T         | 1 0110 | OAON DAON      | Otro ot                                         | 1 124             | T                                      | Destant                       | 0          | Duiza Daid Charl                                   |
|--------------------------|-----------|--------|----------------|-------------------------------------------------|-------------------|----------------------------------------|-------------------------------|------------|----------------------------------------------------|
| Date<br>12/10/2018       | Type<br>D | LCHO   | SAON PAON 26   | Street GROVE CRESCENT                           | Locali