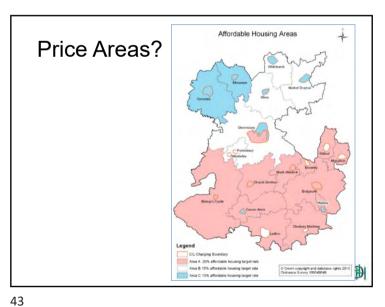

ry
- · incudes appropriate sensitivity testing
- responsible for sub-contractors / specialists
- (value engineering)



New
Mandatory
RICS
Guidance



26



27

## Methodology

- Modelling
  - Typologies
  - Residential, employment, retail
- Appraisals
  - Residual Value v EUV Plus
  - Additional profit

29



## Standard Viability Test -Residual Value

## STEP 1

## **Gross Development Value**

(The combined value of the complete development) **LESS** 

## Cost of creating the asset, including PROFIT

(Construction + fees + finance charges)

## **RESIDUAL VALUE**

## STEP 2

Residual Value v Existing / Alternative Use Value

30

## **Key Assumptions**

20/07/2020





But newbuild are higher than existing £300,000 £250,000 £200,000 £150,000 £100,000 £50.000 画

34



20/07/2020













|                 | Detached | Flats  | Semi-    | Terraced | All    |
|-----------------|----------|--------|----------|----------|--------|
| Row Labels      |          |        | Detached |          |        |
| Bishops Castle  | £2,439   |        |          |          | £2,439 |
| Broseley        | £2,353   | £2,767 |          |          | £2,663 |
| Central Rural   | £2,788   | £3,019 | £2,987   | £2,824   | £2,832 |
| Church Stretton | £1,343   |        |          |          | £1,343 |
| Cleobury        |          |        |          |          |        |
| Mortimer        | £3,316   |        |          |          | £3,316 |
| Ellesmere       | £2,663   |        | £2,407   | £2,697   | £2,596 |
| Ludlow          | £3,440   |        | £4,325   |          | £3,945 |
| Market Drayton