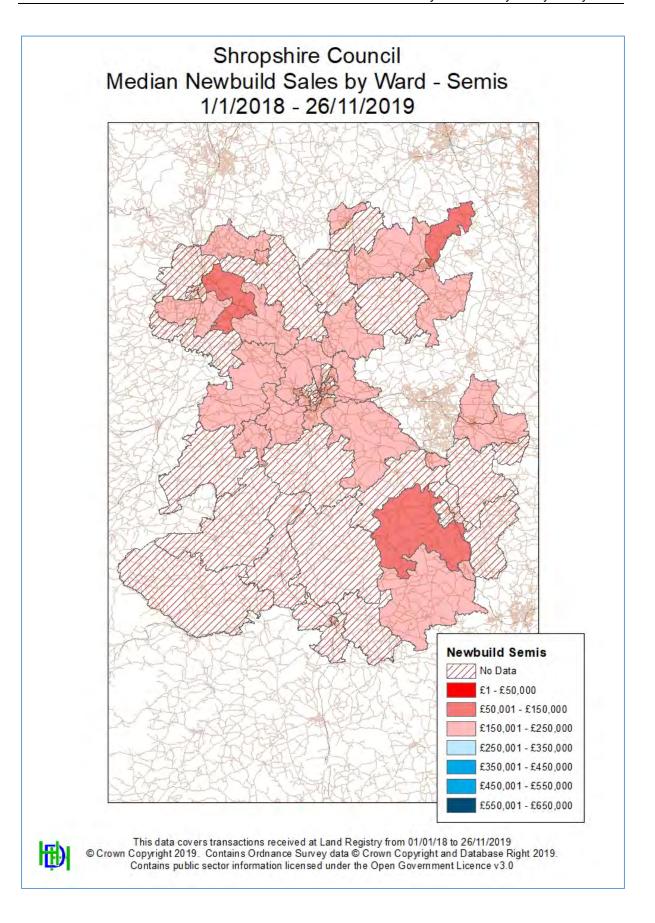

dated figures. The following costs should be subject to inflationary increases to reflect today's costs (a) optional water efficiency additional cost of £100 per dwelling (based on data 2014), (b) the Housing Standards Review Impact Assessment (March 2015) for additional costs for M4(2) and M4(3) compliant homes and DEFRA Biodiversity Net Gain: Updating Planning Requirements Consultation Impact Assessment (£ 2017 prices).
- £300 per electric vehicle charging point (EVCP) is insufficient. The Department for Transport
  consultation on Electric Vehicle Charging in Residential & Non-Residential Buildings (ended
  on 7th October 2019) estimated installation of charging points was an additional cost of
  approximately £976 per space.





# Appendix 5 – Price Maps









































# Appendix 6 – Land Registry PPD and EPC Data

The pages in this appendix are not numbered.





| Data                     | T         | 1 0110 | OAON DAON      | Otro ot                                         | 1 124             | T                                      | Destant                       | 0          | Duiza Daid Charl                                   |
|--------------------------|-----------|--------|----------------|-------------------------------------------------|-------------------|----------------------------------------|-------------------------------|------------|----------------------------------------------------|
| Date<br>12/10/2018       | Type<br>D | LCHO   | SAON PAON 26   | Street GROVE CRESCENT                           | Locality<br>WOORE | To