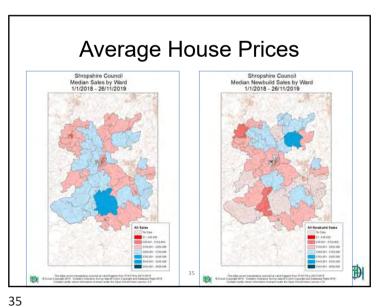

## **Key Assumptions**

20/07/2020

But newbuild are higher than existing £300,000 £250,000 £200,000 £150,000 £100,000 £50.000 画

34

20/07/2020

|                 | Detached | Flats  | Semi-    | Terraced | All    |
|-----------------|----------|--------|----------|----------|--------|
| Row Labels      |          |        | Detached |          |        |
| Bishops Castle  | £2,439   |        |          |          | £2,439 |
| Broseley        | £2,353   | £2,767 |          |          | £2,663 |
| Central Rural   | £2,788   | £3,019 | £2,987   | £2,824   | £2,832 |
| Church Stretton | £1,343   |        |          |          | £1,343 |
| Cleobury        |          |        |          |          |        |
| Mortimer        | £3,316   |        |          |          | £3,316 |
| Ellesmere       | £2,663   |        | £2,407   | £2,697   | £2,596 |
| Ludlow          | £3,440   |        | £4,325   |          | £3,945 |
| Market Drayton  | £2,023   |        |          | £2,013   | £2,021 |
| North Rural     | £2,609   |        | £3,175   |          | £2,647 |
| Oswestry        |          |        | £1,928   |          | £1,928 |
| Pontesbury      | £2,651   |        | £3,430   |          | £2,846 |
| Shifnal         | £2,844   |        | £3,038   |          | £2,941 |
| Shrewsbury      | £2,526   |        | £3,045   | £3,427   | £2,929 |
| South Rural     | £2,785   |        | £3,179   | £2,870   | £2,904 |
| Wem             | £3,079   |        |          |          | £3,079 |
| Whitchurch      | £2,725   |        |          |          | £2,725 |
| ALL             | £2,693   | £2,893 | £3,115   | £2,878   | £2,814 |