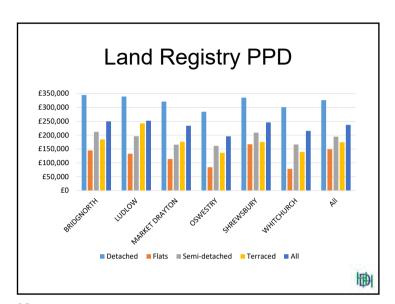

## **Key Assumptions**

20/07/2020

But newbuild are higher than existing £300,000 £250,000 £200,000 £150,000 £100,000 £50.000 画

34

20/07/2020

|                 | Detached | Flats  | Semi-    | Terraced | All    |
|-----------------|----------|--------|----------|----------|--------|
| Row Labels      |          |        | Detached |          |        |
| Bishops Castle  | £2,439   |        |          |          | £2,439 |
| Broseley        | £2,353   | £2,767 |          |          | £2,663 |
| Central Rural   | £2,788   | £3,019 | £2,987   | £2,824   | £2,832 |
| Church Stretton | £1,343   |        |          |          | £1,343 |
| Cleobury        |          |        |          |          |        |
| Mortimer        | £3,316   |        |          |          | £3,316 |
| Ellesmere       | £2,663   |        | £2,407   | £2,697   | £2,596 |
| Ludlow          | £3,440   |        | £4,325   |          | £3,945 |
| Market Drayton  | £2,023   |        |          | £2,013   | £2,021 |
| North Rural     | £2,609   |        | £3,175   |          | £2,647 |
| Oswestry        |          |        | £1,928   |          | £1,928 |
| Pontesbury      | £2,651   |        | £3,430   |          | £2,846 |
| Shifnal         | £2,844   |        | £3,038   |          | £2,941 |
| Shrewsbury      | £2,526   |        | £3,045   | £3,427   | £2,929 |
| South Rural     | £2,785   |        | £3,179   | £2,870   | £2,904 |
| Wem             | £3,079   |        |          |          | £3,079 |
| Whitchurch      | £2,725   |        |          |          | £2,725 |
| ALL             | £2,693   | £2,893 | £3,115   | £2,878   | £2,814 |