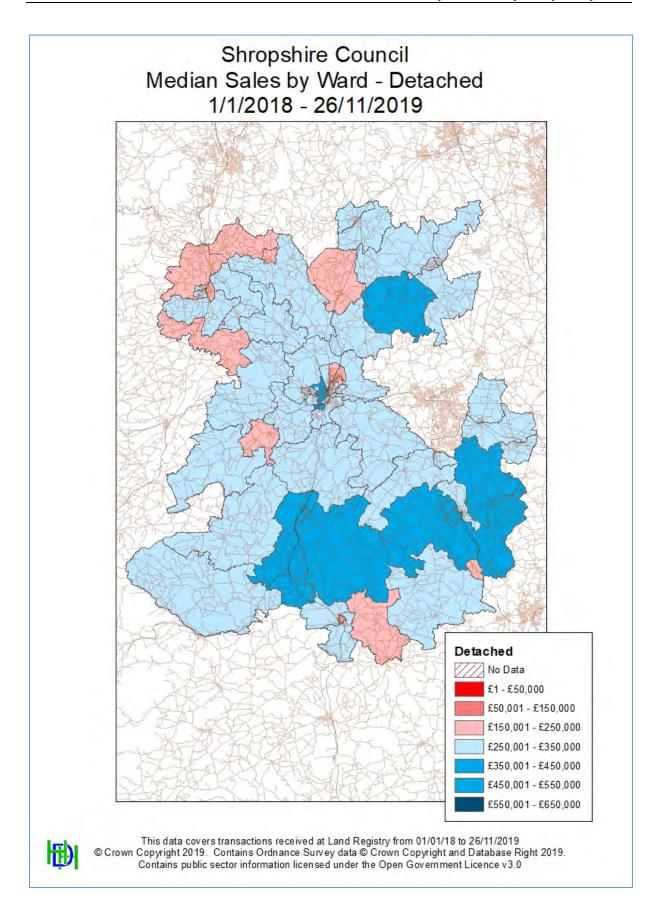

re based on somewhat dated figures. The following costs should be subject to inflationary increases to reflect today's costs (a) optional water efficiency additional cost of £100 per dwelling (based on data 2014), (b) the Housing Standards Review Impact Assessment (March 2015) for additional costs for M4(2) and M4(3) compliant homes and DEFRA Biodiversity Net Gain: Updating Planning Requirements Consultation Impact Assessment (£ 2017 prices).
- £300 per electric vehicle charging point (EVCP) is insufficient. The Department for Transport
  consultation on Electric Vehicle Charging in Residential & Non-Residential Buildings (ended
  on 7th October 2019) estimated installation of charging points was an additional cost of
  approximately £976 per space.





# Appendix 5 – Price Maps









































# Appendix 6 – Land Registry PPD and EPC Data

The pages in this appendix are not numbered.





| Data                     | T         | 1 0110 | OAON DAON      | Otro ot                                         | 1 124             | T                                      | Destant                       | 0          | Duiza Daid Charl                                   |
|--------------------------|-----------|--------|----------------|-------------------------------------------------|-------------------|----------------------------------------|-------------------------------|------------|----------------------------------------------------|
| Date<br>12/10/2018       | Type<br>D | LCHO   | SAON PAON 26   | Street GROVE CRESCENT                           | Lo