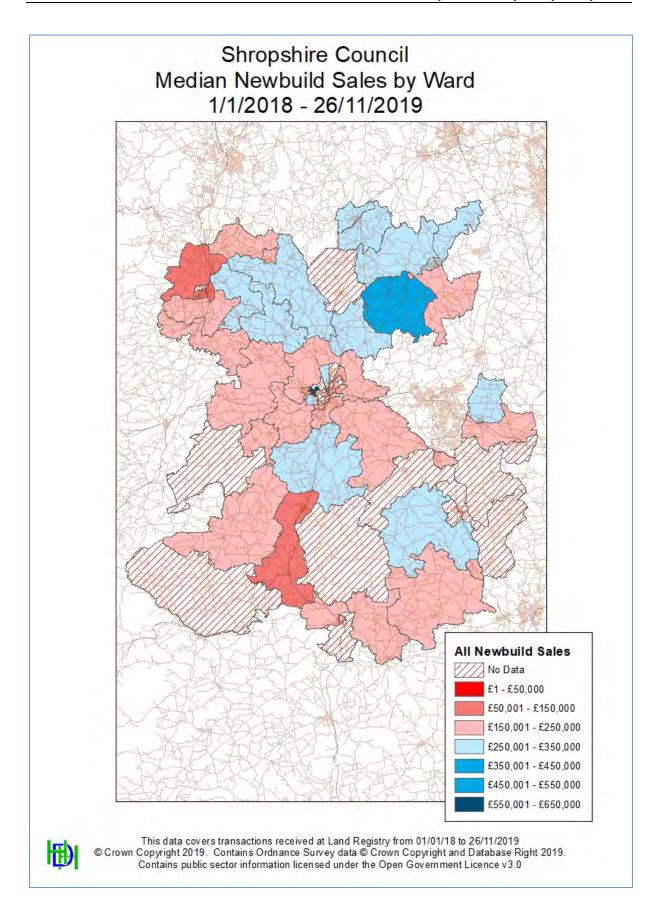

ts are based on somewhat dated figures. The following costs should be subject to inflationary increases to reflect today's costs (a) optional water efficiency additional cost of £100 per dwelling (based on data 2014), (b) the Housing Standards Review Impact Assessment (March 2015) for additional costs for M4(2) and M4(3) compliant homes and DEFRA Biodiversity Net Gain: Updating Planning Requirements Consultation Impact Assessment (£ 2017 prices).
- £300 per electric vehicle charging point (EVCP) is insufficient. The Department for Transport
  consultation on Electric Vehicle Charging in Residential & Non-Residential Buildings (ended
  on 7th October 2019) estimated installation of charging points was an additional cost of
  approximately £976 per space.





# Appendix 5 – Price Maps









































# Appendix 6 – Land Registry PPD and EPC Data

The pages in this appendix are not numbered.





| Data                     | T         | 1 0110 | OAON DAON      | Otro ot                                         | 1 124             | T                                      | Destant                       | 0          | Duiza Daid Charl                                   |
|--------------------------|-----------|--------|----------------|-------------------------------------------------|-------------------|----------------------------------------|-------------------------------|------------|----------------------------------------------------|
| Date<br>12/10/2018       | Type<br>D | LCHO   | SAON PAON 26   | Street GROVE CRESCENT