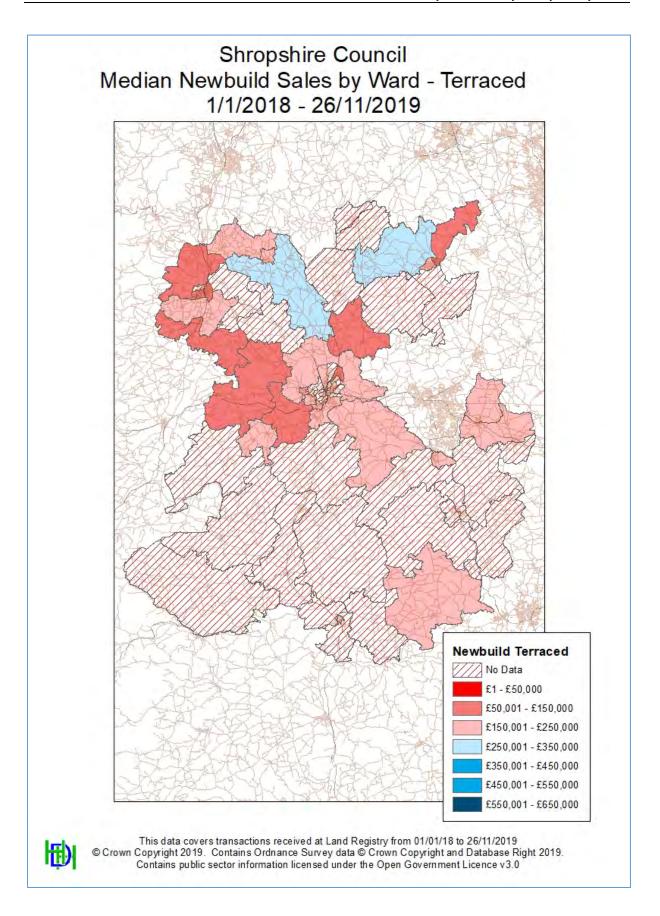

igures. The following costs should be subject to inflationary increases to reflect today's costs (a) optional water efficiency additional cost of £100 per dwelling (based on data 2014), (b) the Housing Standards Review Impact Assessment (March 2015) for additional costs for M4(2) and M4(3) compliant homes and DEFRA Biodiversity Net Gain: Updating Planning Requirements Consultation Impact Assessment (£ 2017 prices).
- £300 per electric vehicle charging point (EVCP) is insufficient. The Department for Transport
  consultation on Electric Vehicle Charging in Residential & Non-Residential Buildings (ended
  on 7th October 2019) estimated installation of charging points was an additional cost of
  approximately £976 per space.





# Appendix 5 – Price Maps









































# Appendix 6 – Land Registry PPD and EPC Data

The pages in this appendix are not numbered.





| Data                     | T         | 1 0110 | OAON DAON      | Otro ot                                         | 1 124             | T                                      | Destant                       | 0          | Duiza Daid Charl                                   |
|--------------------------|-----------|--------|----------------|-------------------------------------------------|-------------------|----------------------------------------|-------------------------------|------------|----------------------------------------------------|
| Date<br>12/10/2018       | Type<br>D | LCHO   | SAON PAON 26   | Street GROVE CRESCENT                           | Locality<br>WOORE | Town<br>CR