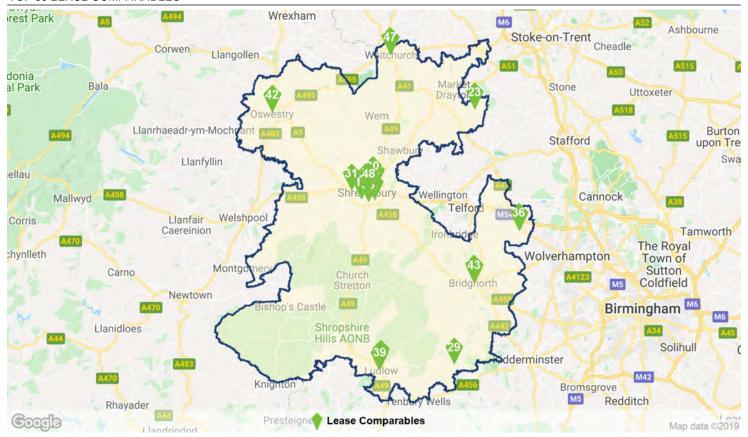

## Stage 4 - viability and deliverability of the scale and distribution of development

- 4.15. The fourth stage of the assessment focuses on market capacity, to ensure that the scale and distribution of development proposed within the draft Local Plan is viable and deliverable within the Local Plan Review period.
- 4.16. Whilst Shropshire is considered to represent a single and self-contained housing market area (HMA), recognising that variation exists within the HMA, the following geographies are suggested for this exercise:
  - Settlement specific assessments for each of the proposed Strategic, Principal and Key Centres of:
    - o Strategic Centre: Shrewsbury.
    - o Principal Centres: Bridgnorth, Ludlow, Market Drayton, Oswestry and Whitchurch.
    - Key Centres: Albrighton, Bishop's Castle, Broseley, Church Stretton, Cleobury Mortimer, Craven Arms, Ellesmere, Highley, Much Wenlock, Shifnal and Wem.
  - Assessment of the rural area, using three catchments north, central and south.
- 4.17. It should be noted that the assessment undertaken for each of these geographies should recognise and consider any interaction with areas beyond the immediate geography, including were appropriate beyond the Local Authority boundary.
- 4.18. The outputs from Stage 4 include:
  - Information on the capacity of the market over agreed assessment geographies.
  - Summary of the viability and deliverability of the scale and distribution of development proposed.
  - A component of the report should summarise this assessment and the conclusions reached in a clear and transparent way.

#### Location:

- 4.21. The assessment should consider development viability by the following geographies:
  - Proposed Strategic, Principal and Key Centres of:
    - o Strategic Centre: Shrewsbury.
    - Principal Centres: Bridgnorth, Ludlow, Market Drayton, Oswestry and Whitchurch.
    - Key Centres: Albrighton, Bishop's Castle, Broseley, Church Stretton, Cleobury Mortimer, Craven Arms, Ellesmere, Highley, Much Wenlock, Shifnal and Wem.
  - The rural area, as three catchments north, central and south