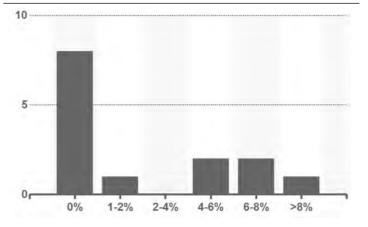

s | £3.95/SF<br>£3.95/SF            | £2.00/SF           |                   |
| 98 | Dale House<br>Ennerdale Rd<br>Shrewsbury, SY1 3LD<br>Shropshire Ind Submarket |                                              | 1,836<br>New Direct  | Apr 2017<br>6 Years |                                 |                    |                   |
| 99 | Atcham Business Park Shrewsbury, SY4 4UG Shropshire Ind Submarket             | Hereford Storage Limited                     | 15,000<br>New Direct | May 2017<br>6 Years |                                 | £1.64/SF           |                   |

Asking Rent Per SF

Achieved Rent Per SF

Net Effective Rent Per SF

Avg. Rent Free Months

£3.74

£3.42

£2.98

6.0

#### DEALS BY ASKING, ACHIEVED, AND NET EFFECTIVE RENT



#### DEALS BY ASKING RENT DISCOUNT



#### DEALS BY RENT FREE MONTHS



#### **Quick Stats Report**

|                                      | Comps S  | Statistics |            |              |       |
|--------------------------------------|----------|------------|------------|--------------|-------|
|                                      | Low      | Average    | Median     | High         | Count |
| Light Industrial                     |          |            |            |              |       |
| Price                                |          |            |            |              |       |
| For Sale & UC/Pending                | -        | -          | -          | -            |       |
| Sold Transactions                    | -        | -          | -          | -            |       |
| NIA