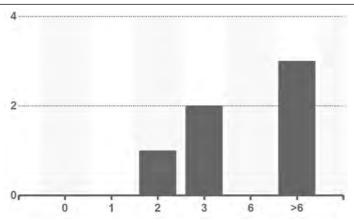

| Jun 2022          |
| 81 | 3 New St<br>Shrewsbury, SY3 8JN<br>Shropshire Ret Submarket                | Morris and Co Newsagents           | 334<br>New Direct    | Aug 2018<br>6 Years | £9,000 PA                       |                    |                   |
| 82 | 32-34 Beatrice St<br>Oswestry, SY11 1QG<br>Shropshire Ret Submarket        |                                    | 922<br>New Direct    | Jun 2018<br>3 Years | £7,500 PA<br>£7,500 PA          | £3,161 PA          |                   |

Asking Rent Per SF

Achieved Rent Per SF

Net Effective Rent Per SF

Avg. Rent Free Months

£12.29

£12.04

£11.80

10.0

#### DEALS BY ASKING, ACHIEVED, AND NET EFFECTIVE RENT



#### DEALS BY ASKING RENT DISCOUNT

# No data available for the current selection

#### DEALS BY RENT FREE MONTHS



# **Quick Stats Report**

|                                                                                                                                                                                                                                                                                                                                                         | Comps S                                                           | Statistics                                                                  |                                                                         |                                                                               |      |
|--------------------------------------------------------------------------------------------------------------------