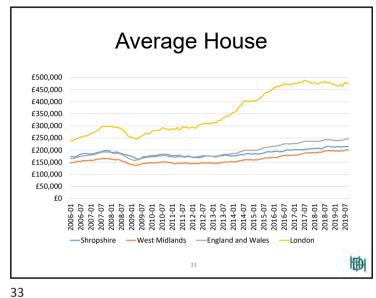

## **Key Assumptions**

20/07/2020

But newbuild are higher than existing £300,000 £250,000 £200,000 £150,000 £100,000 £50.000 画

34

20/07/2020

|                 | Detached | Flats  | Semi-    | Terraced | All    |
|-----------------|----------|--------|----------|----------|--------|
| Row Labels      |          |        | Detached |          |        |
| Bishops Castle  | £2,439   |        |          |          | £2,439 |
| Broseley        | £2,353   | £2,767 |          |          | £2,663 |
| Central Rural   | £2,788   | £3,019 | £2,987   | £2,824   | £2,832 |
| Church Stretton | £1,343   |        |          |          | £1,343 |
| Cleobury        |          |        |          |          |        |
| Mortimer        | £3,316   |        |          |          | £3,316 |
| Ellesmere       | £2,663   |        | £2,407   | £2,697   | £2,596 |
| Ludlow          | £3,440   |        | £4,325   |          | £3,945 |
| Market Drayton  | £2,023   |        |          | £2,013   | £2,021 |
| North Rural     | £2,609   |        | £3,175   |          | £2,647 |
| Oswestry        |          |        | £1,928   |          | £1,928 |
| Pontesbury      | £2,651   |        | £3,430   |          | £2,846 |
| Shifnal         | £2,844   |        | £3,038   |          | £2,941 |
| Shrewsbury      | £2,526   |        | £3,045   | £3,427   | £2,929 |
| South Rural     | £2,785   |        | £3,179   | £2,870   | £2,904 |
| Wem             | £3,079   |        |          |          | £3,079 |
| Whitchurch      | £2,725   |        |          |          | £2,725 |
| ALL             | £2,693   | £2,893 | £3,115   | £2,878   | £2,814 |