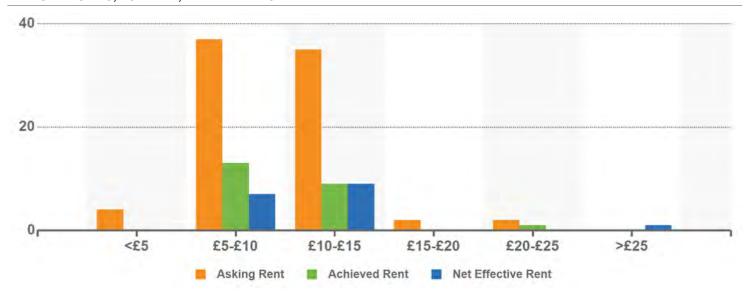

Shrewsbury, SY2 5AP Shropshire Submarket | Telereal Trillium  | 4,771<br>New Direct | Apr 2017          |                                 |                    |                   |
| 98 | Whitehall Monkmoor Rd Shrewsbury, SY2 5AP Shropshire Submarket | Telereal Trillium  | 6,415<br>New Direct | Apr 2017          |                                 |                    |                   |
| 99 | Whitehall Monkmoor Rd Shrewsbury, SY2 5AP Shropshire Submarket | Telereal Trillium  | 2,098<br>New Direct | Apr 2017          |                                 |                    |                   |

**Asking Rent Per SF** 

**Achieved Rent Per SF** 

**Net Effective Rent Per SF** 

Avg. Rent Free Months

£9.47

£8.68

£134.74

**12.0** 

#### DEALS BY ASKING, ACHIEVED, AND NET EFFECTIVE RENT



#### **DEALS BY ASKING RENT DISCOUNT**



#### **DEALS BY RENT FREE MONTHS**



#### **Quick Stats Report**

|                                                                                                                                                                                                                                              | Comps S                       | Comps Statistics                   |                                    |                                    |      |  |  |  |  |  |  |
|----------------------------------------------------------------------------------------------------------------------------------------------------------------------------------------------------------------------------------------------|-------------------------------|--------