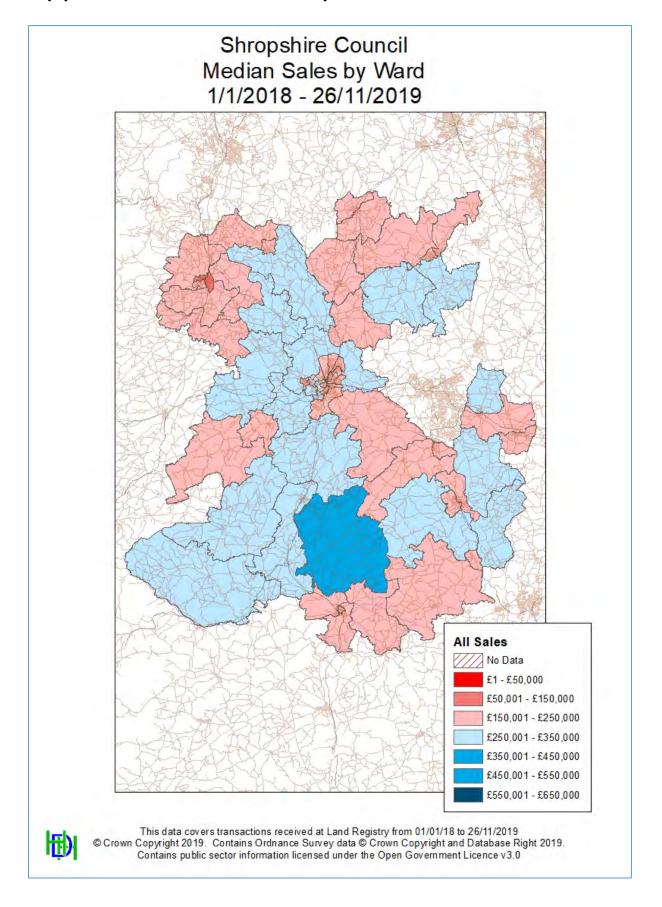

inputs are based on somewhat dated figures. The following costs should be subject to inflationary increases to reflect today's costs (a) optional water efficiency additional cost of £100 per dwelling (based on data 2014), (b) the Housing Standards Review Impact Assessment (March 2015) for additional costs for M4(2) and M4(3) compliant homes and DEFRA Biodiversity Net Gain: Updating Planning Requirements Consultation Impact Assessment (£ 2017 prices).
- £300 per electric vehicle charging point (EVCP) is insufficient. The Department for Transport
  consultation on Electric Vehicle Charging in Residential & Non-Residential Buildings (ended
  on 7th October 2019) estimated installation of charging points was an additional cost of
  approximately £976 per space.





# Appendix 5 – Price Maps









































# Appendix 6 – Land Registry PPD and EPC Data

The pages in this appendix are not numbered.





| Data                     | T         | 1 0110 | OAON DAON      | Otro ot                                         | 1 124             | T                                      | Destant                       | 0          | Duiza Daid Charl                                   |
|--------------------------|-----------|--------|----------------|-------------------------------------------------|-------------------|----------------------------------------|-------------------------------|------------|----------------------------------------------------|
| Date<br>12/10/2018       | Type<br>D | LCHO   | SAON PAON 26   | Street GROVE CRESCENT