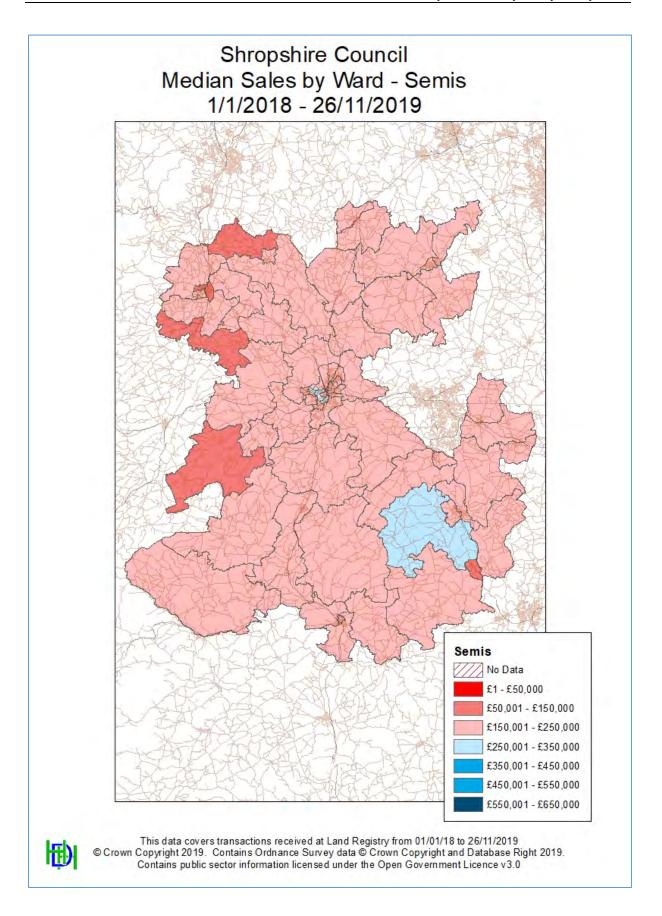

what dated figures. The following costs should be subject to inflationary increases to reflect today's costs (a) optional water efficiency additional cost of £100 per dwelling (based on data 2014), (b) the Housing Standards Review Impact Assessment (March 2015) for additional costs for M4(2) and M4(3) compliant homes and DEFRA Biodiversity Net Gain: Updating Planning Requirements Consultation Impact Assessment (£ 2017 prices).
- £300 per electric vehicle charging point (EVCP) is insufficient. The Department for Transport
  consultation on Electric Vehicle Charging in Residential & Non-Residential Buildings (ended
  on 7th October 2019) estimated installation of charging points was an additional cost of
  approximately £976 per space.





# Appendix 5 – Price Maps









































# Appendix 6 – Land Registry PPD and EPC Data

The pages in this appendix are not numbered.





| Data                     | T         | 1 0110 | OAON DAON      | Otro ot                                         | 1 124             | T                                      | Destant                       | 0          | Duiza Daid Charl                                   |
|--------------------------|-----------|--------|----------------|-------------------------------------------------|-------------------|----------------------------------------|-------------------------------|------------|----------------------------------------------------|
| Date<br>12/10/2018       | Type<br>D | LCHO   | SAON PAON 26   | Street GROVE CRESCENT                           | Locality<br>WOORE