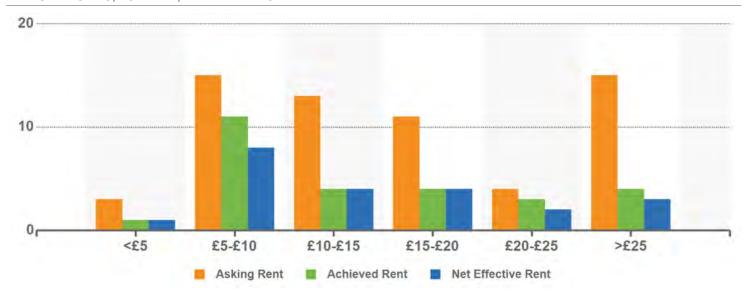

>Reiff & Company | 1,051<br>New Direct  | Jul 2018<br>6 Years | £7,200 PA                       |                    | Jun 2022          |
| 81 | 3 New St<br>Shrewsbury, SY3 8JN<br>Shropshire Ret Submarket                | Morris and Co Newsagents           | 334<br>New Direct    | Aug 2018<br>6 Years | £9,000 PA                       |                    |                   |
| 82 | 32-34 Beatrice St<br>Oswestry, SY11 1QG<br>Shropshire Ret Submarket        |                                    | 922<br>New Direct    | Jun 2018<br>3 Years | £7,500 PA<br>£7,500 PA          | £3,161 PA          |                   |

Asking Rent Per SF

Achieved Rent Per SF

Net Effective Rent Per SF

Avg. Rent Free Months

£12.29

£12.04

£11.80

10.0

#### DEALS BY ASKING, ACHIEVED, AND NET EFFECTIVE RENT



#### DEALS BY ASKING RENT DISCOUNT

# No data available for the current selection

#### DEALS BY RENT FREE MONTHS



# **Quick Stats Report**

|                                                                                                                                                                                                                                                                                                                                                         | Comps S                                                           | Statistics                                                                  |                                                                         |                                                                               |      |