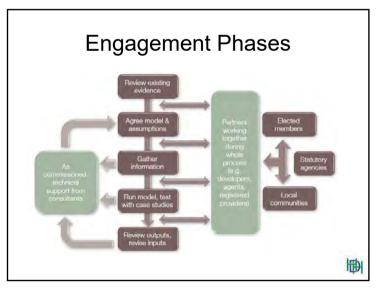

## 4. Undertaking the Assessment

4.1. The key stages of assessment can be summarised as follows:

## Stage 1 - assessment methodology

- 4.2. The first stage involves the development and finalisation of the methodology for undertaking the Viability and Deliverability Assessment.
- 4.3. The assessment methodology should conform with the National Planning Policy Framework (NPPF) requirements for viability assessment and the best practice guidance provided within the National Planning Practice Guidance (NPPG) on how to undertake a viability assessment for both planning purposes and Community Infrastructure Levy (CIL) purposes. The assessment methodology should also be informed by any other relevant guidance and best practice.
- 4.4. The outputs from Stage 1 include:
  - A robust assessment methodology.
  - A component of the report should summarise this methodology in a clear and transparent way.

#### Stage 2 – determining inputs and stakeholder engagement

- 4.5. The NPPG on viability stipulates that the key principles for carrying out viability assessment includes "looking at the key elements of gross development value, costs, land value, landowner premium, and developer return".
- 4.6. It also stipulates that "any viability assessment should be supported by appropriate available evidence informed by engagement with developers, landowners, and infrastructure and affordable housing providers and "follow the government's recommended approach to assessing viability as set out in this National Planning Guidance and be proportionate, simple, transparent and publicly available".
- 4.7. As such, the second stage of the Viability and Deliverability Assessment involves consideration of these 'key elements', and determination of appropriate 'standardised costs and values' to input into the assessment. These costs and values should reflect the diverse scope and geography of assessment and should be informed by appropriate and constructive engagement with stakeholders, including: landowners, developers, infrastructure providers and affordable housing providers.
- 4.8. Work is currently ongoing to prepare the draft policies and finalise preferred site allocations for inclusion within the draft Local Plan. The intention is that these draft policies and preferred sites will be finalised towards the end of 2019. To allow work to progress on the Viability and Deliverability Assessment whilst these draft policies and preferred site allocations are finalised, stage 2 of the exercise should be divided into two components.
- 4.9. Specifically:
  - Component 1: should address all inputs excluding those arising from draft planning policies and site-specific infrastructure requirements, including:
    - o Gross development value (GDV).
    - Costs (excluding those arising from planning policies and site-specific infrastructure requirements).

## 4.10. The outputs from Stage 2 include:

- Attendance at the Council's Developer and Agent Forums to inform/verify assumptions within each of the components of this element of the assessment.
- Robust assumptions on the key elements of gross development value, costs (excluding those arising from planning policies and site-specific infrastructure requirements), land value, landowner premium, and developer return, to input into the wider assessment.
- Robust assumptions on the costs arising from planning policies and site-specific infrastructure requirements, to input into the wider assessment.
- A component of the report should summarise the assumptions utilised and how stakeholder involvement has informed them, in a clear and transparent way.