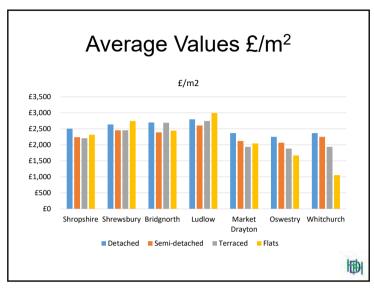

## **Key Assumptions**

20/07/2020

But newbuild are higher than existing £300,000 £250,000 £200,000 £150,000 £100,000 £50.000 画

34

20/07/2020

|                 | Detached | Flats  | Semi-    | Terraced | All    |
|-----------------|----------|--------|----------|----------|--------|
| Row Labels      |          |        | Detached |          |        |
| Bishops Castle  | £2,439   |        |          |          | £2,439 |
| Broseley        | £2,353   | £2,767 |          |          | £2,663 |
| Central Rural   | £2,788   | £3,019 | £2,987   | £2,824   | £2,832 |
| Church Stretton | £1,343   |        |          |          | £1,343 |
| Cleobury        |          |        |          |          |        |
| Mortimer        | £3,316   |        |          |          | £3,316 |
| Ellesmere       | £2,663   |        | £2,407   | £2,697   | £2,596 |
| Ludlow          | £3,440   |        | £4,325   |          | £3,945 |
| Market Drayton  | £2,023   |        |          | £2,013   | £2,021 |
| North Rural     | £2,609   |        | £3,175   |          | £2,647 |
| Oswestry        |          |        | £1,928   |          | £1,928 |
| Pontesbury      | £2,651   |        | £3,430   |          | £2,846 |
| Shifnal         | £2,844   |        | £3,038   |          | £2,941 |
| Shrewsbury      | £2,526   |        | £3,045   | £3,427   | £2,929 |
| South Rural     | £2,785   |        | £3,179   | £2,870   | £2,904 |
| Wem             | £3,079   |        |          |          | £3,079 |
| Whitchurch      | £2,725   |        |          |          | £2,725 |
| ALL             | £2,693   | £2,893 | £3,115   | £2,878   | £2,814 |