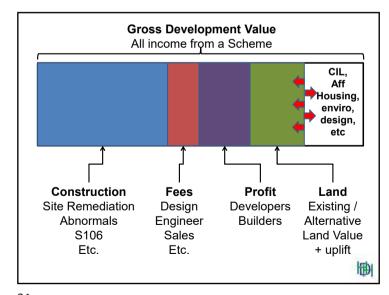

## Standard Viability Test -Residual Value

## STEP 1

## **Gross Development Value**

(The combined value of the complete development) **LESS** 

## Cost of creating the asset, including PROFIT

(Construction + fees + finance charges)

## **RESIDUAL VALUE**

## STEP 2

Residual Value v Existing / Alternative Use Value

30