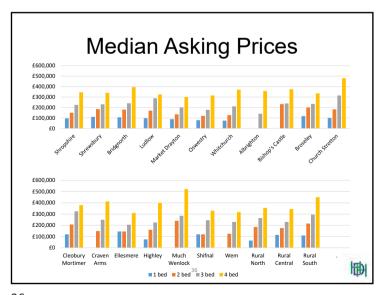

## **Key Assumptions**

20/07/2020

But newbuild are higher than existing £300,000 £250,000 £200,000 £150,000 £100,000 £50.000 画

34

20/07/2020

|                 | Detached | Flats  | Semi-    | Terraced | All    |
|-----------------|----------|--------|----------|----------|--------|
| Row Labels      |          |        | Detached |          |        |
| Bishops Castle  | £2,439   |        |          |          | £2,439 |
| Broseley        | £2,353   | £2,767 |          |          | £2,663 |
| Central Rural   | £2,788   | £3,019 | £2,987   | £2,824   | £2,832 |
| Church Stretton | £1,343   |        |          |          | £1,343 |
| Cleobury        |          |        |          |          |        |
| Mortimer        | £3,316   |        |          |          | £3,316 |
| Ellesmere       | £2,663   |        | £2,407   | £2,697   | £2,596 |
| Ludlow          | £3,440   |        | £4,325   |          | £3,945 |
| Market Drayton  | £2,023   |        |          | £2,013   | £2,021 |
| North Rural     | £2,609   |        | £3,175   |          | £2,647 |
| Oswestry        |          |        | £1,928   |          | £1,928 |
| Pontesbury      | £2,651   |        | £3,430   |          | £2,846 |
| Shifnal         | £2,844   |        | £3,038   |          | £2,941 |
| Shrewsbury      | £2,526   |        | £3,045   | £3,427   | £2,929 |
| South Rural     | £2,785   |        | £3,179   | £2,870   | £2,904 |
| Wem             | £3,079   |        |          |          | £3,079 |
| Whitchurch      | £2,725   |        |          |          | £2,725 |
| ALL             | £2,693   | £2,893 | £3,115   | £2,878   | £2,814 |