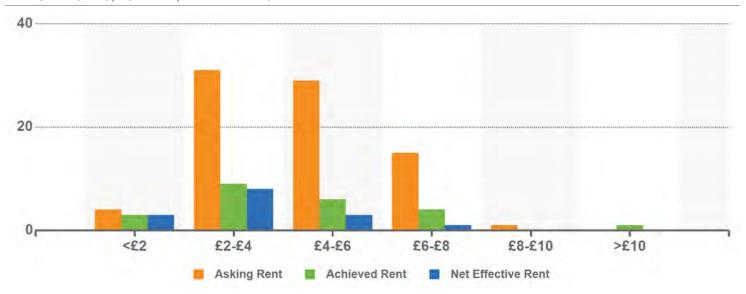

66<br>New Direct  | Apr 2017<br>3 Years | £3.95/SF<br>£3.95/SF            | £2.00/SF           |                   |
| 98 | Dale House<br>Ennerdale Rd<br>Shrewsbury, SY1 3LD<br>Shropshire Ind Submarket |                                              | 1,836<br>New Direct  | Apr 2017<br>6 Years |                                 |                    |                   |
| 99 | Atcham Business Park Shrewsbury, SY4 4UG Shropshire Ind Submarket             | Hereford Storage Limited                     | 15,000<br>New Direct | May 2017<br>6 Years |                                 | £1.64/SF           |                   |

Asking Rent Per SF

Achieved Rent Per SF

Net Effective Rent Per SF

Avg. Rent Free Months

£3.74

£3.42

£2.98

6.0

#### DEALS BY ASKING, ACHIEVED, AND NET EFFECTIVE RENT



#### DEALS BY ASKING RENT DISCOUNT



#### DEALS BY RENT FREE MONTHS



#### **Quick Stats Report**

|                                      | Comps S  | Statistics |            |              |       |
|--------------------------------------|----------|------------|------------|--------------|-------|
|                                      | Low      | Average    | Median     | High         | Count |
| Light Industrial                     |          |            |            |              |       |
| Price                                |          |            |            |              |       |
| For Sale & UC/Pending                | -        | -          | -          | -            |       |
| Sold Transactions                    | -        | -          | -          | -