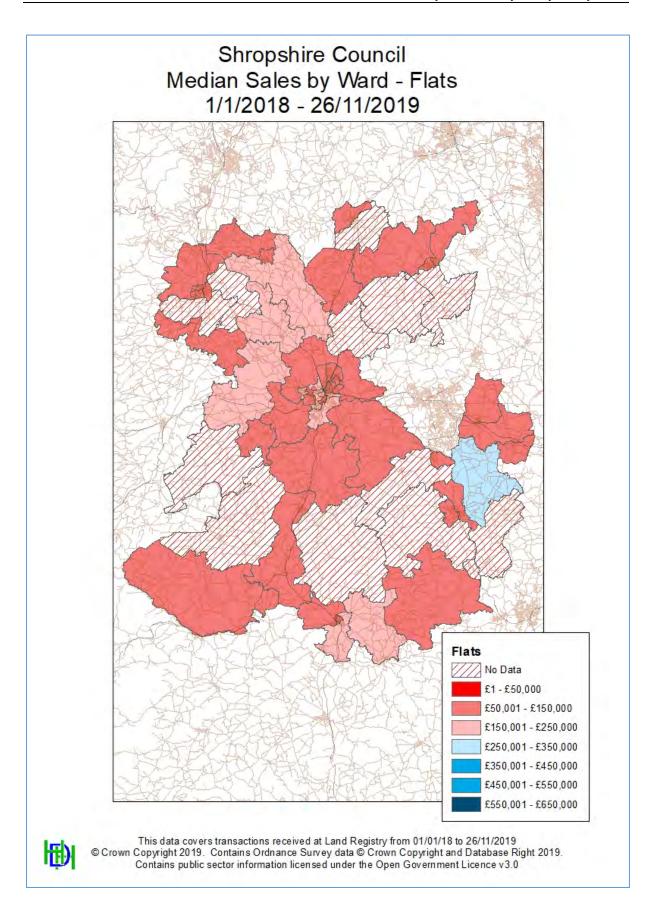

on somewhat dated figures. The following costs should be subject to inflationary increases to reflect today's costs (a) optional water efficiency additional cost of £100 per dwelling (based on data 2014), (b) the Housing Standards Review Impact Assessment (March 2015) for additional costs for M4(2) and M4(3) compliant homes and DEFRA Biodiversity Net Gain: Updating Planning Requirements Consultation Impact Assessment (£ 2017 prices).
- £300 per electric vehicle charging point (EVCP) is insufficient. The Department for Transport
  consultation on Electric Vehicle Charging in Residential & Non-Residential Buildings (ended
  on 7th October 2019) estimated installation of charging points was an additional cost of
  approximately £976 per space.





# Appendix 5 – Price Maps









































# Appendix 6 – Land Registry PPD and EPC Data

The pages in this appendix are not numbered.





| Data                     | T         | 1 0110 | OAON DAON      | Otro ot                                         | 1 124             | T                                      | Destant                       | 0          | Duiza Daid Charl                                   |
|--------------------------|-----------|--------|----------------|-------------------------------------------------|-------------------|----------------------------------------|-------------------------------|------------|----------------------------------------------------|
| Date<br>12/10/2018       | Type<br>D | LCHO   | SAON PAON 26   | Street GROVE CRESCENT                           | Locality<b