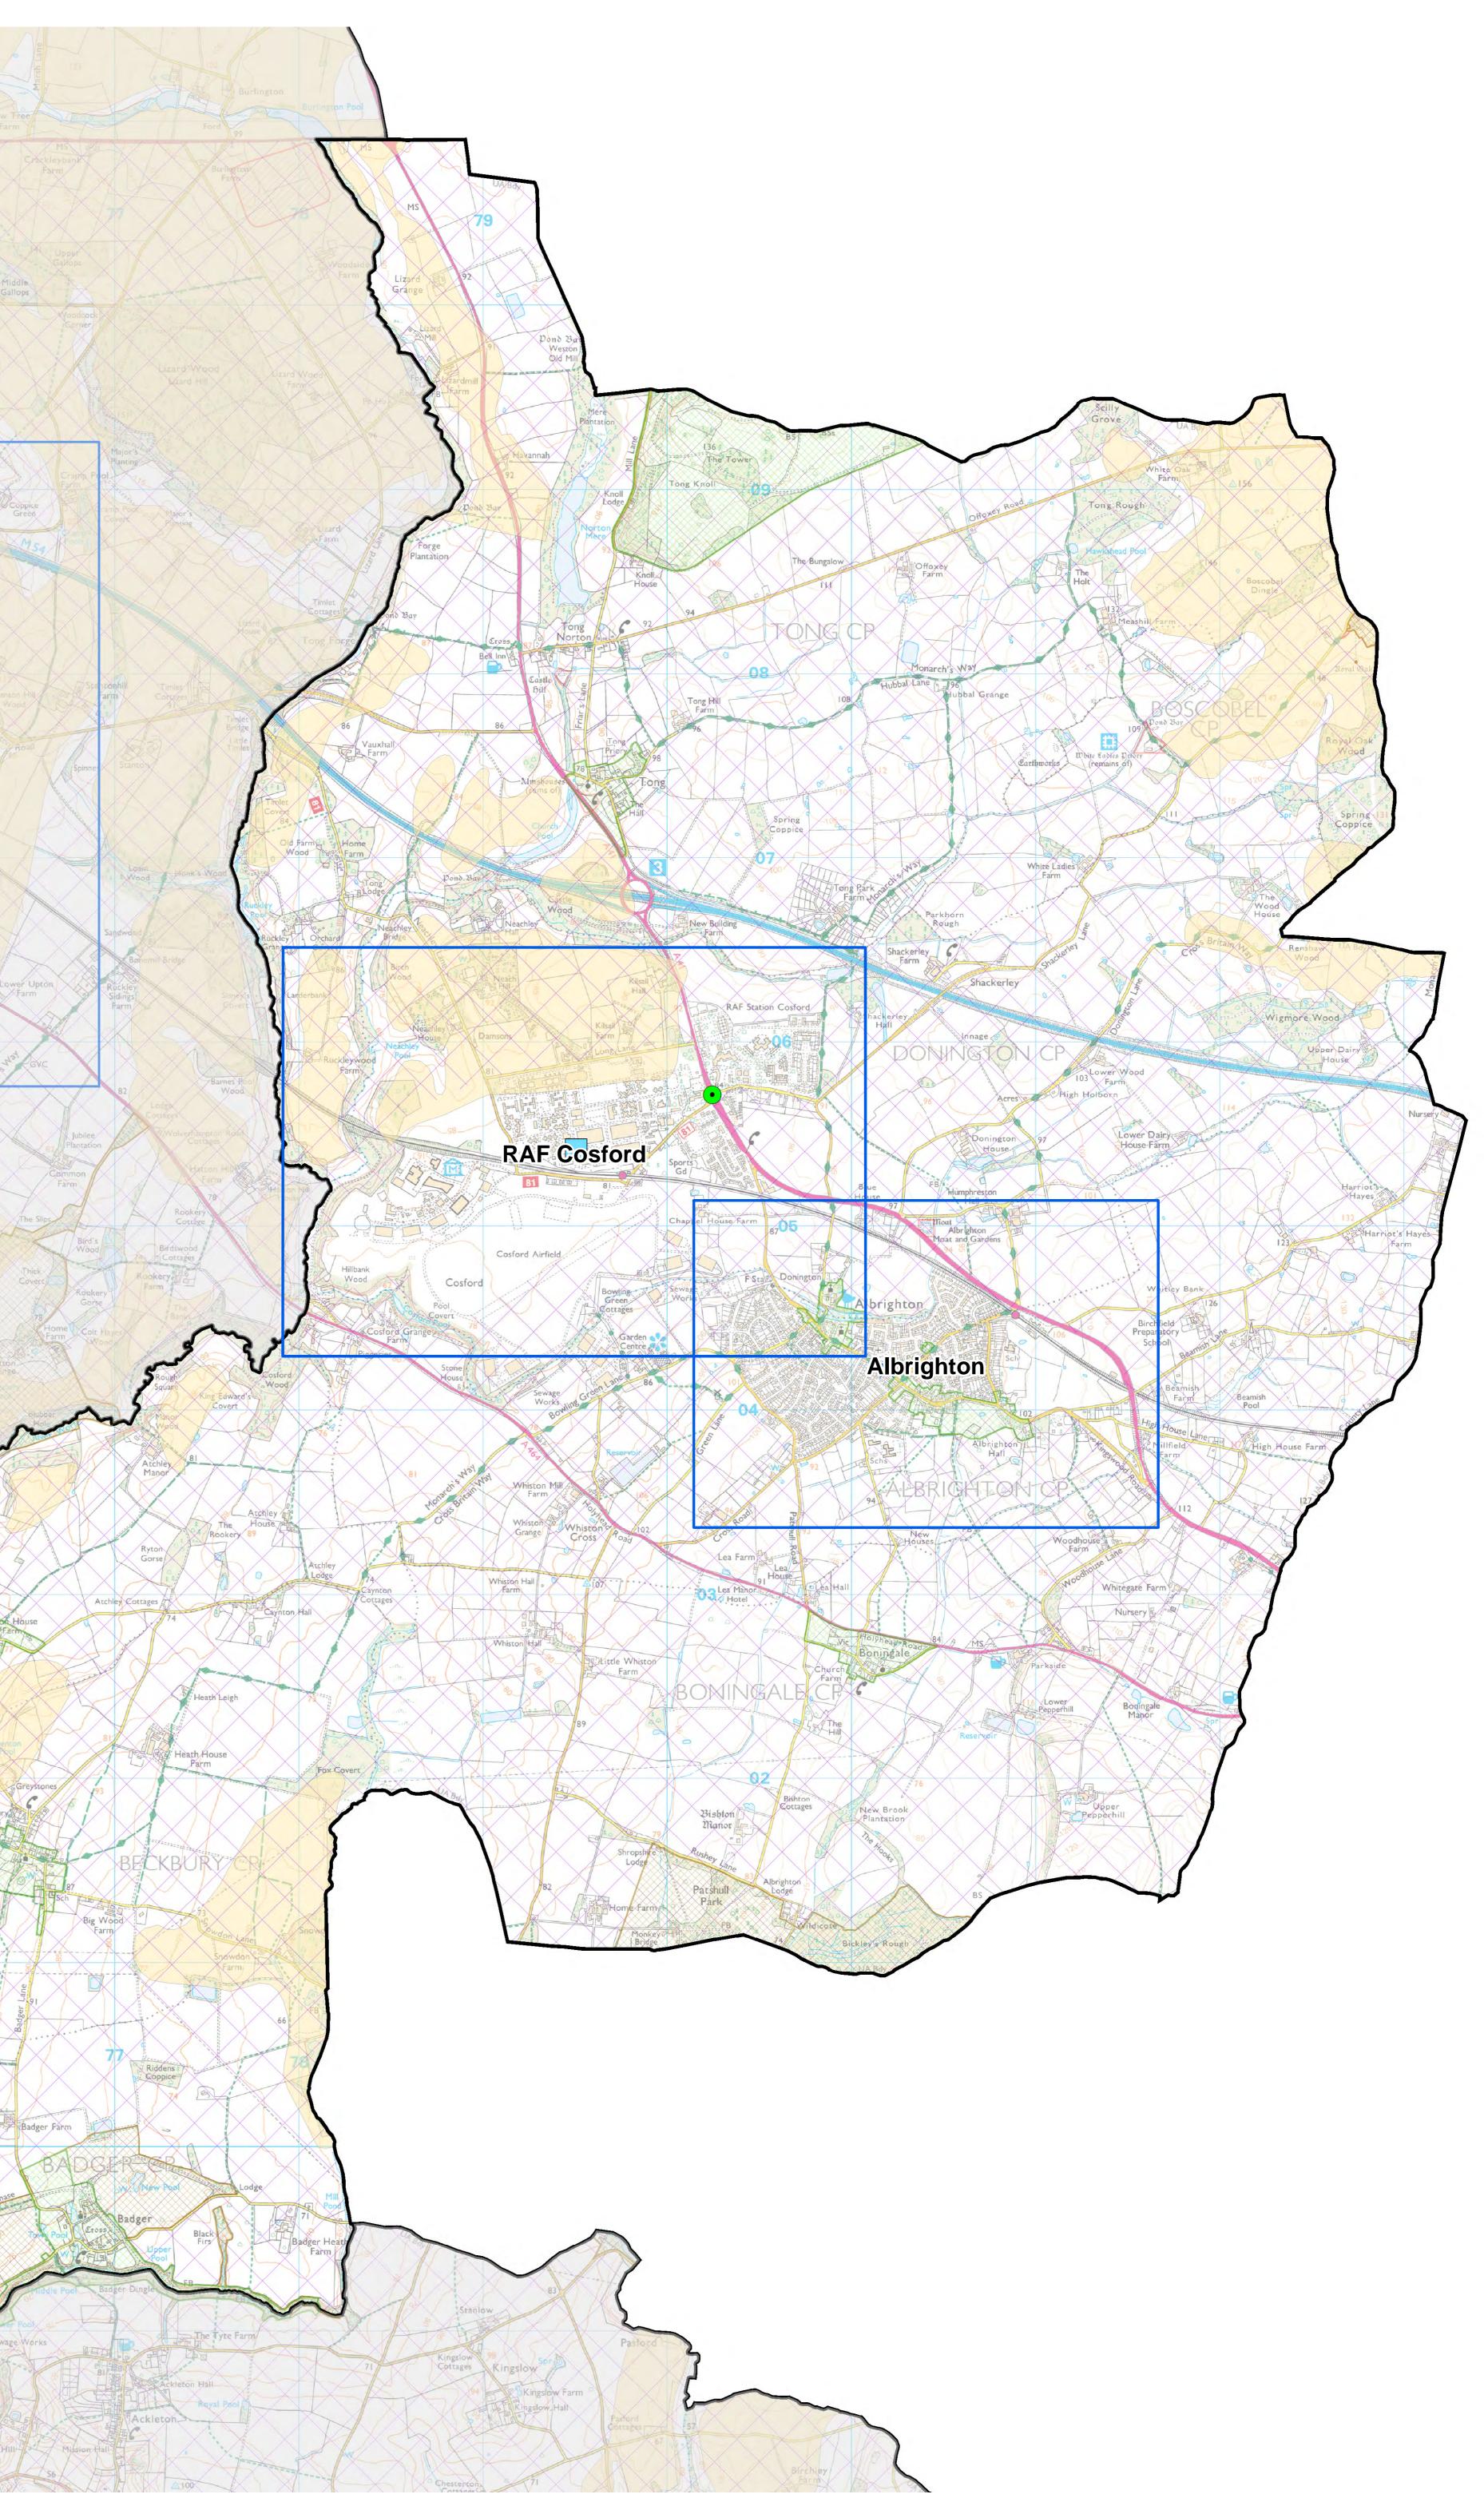

# Insets for Albrighton Place Plan Area

Albrighton

see S21 RAF Cosford

© Crown copyright 2020 OS 100049049

SHROPSHIRE COUNCIL LOCAL PLAN 2016-38 POLICIES MAP Shifnal Havenhills know