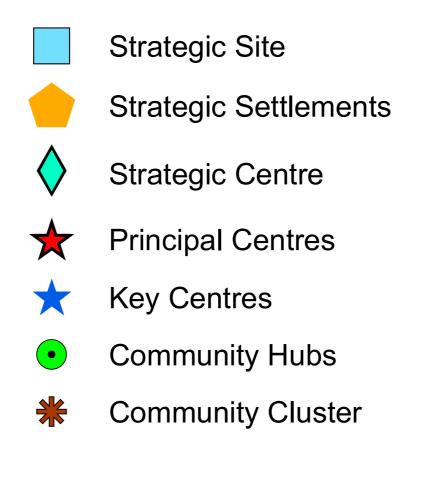

-38 POLICIES MAP Shifnal Havenhills know





# **KEY**

## **Local Plan 2016-38**

| Strategic Settlements               |
|-------------------------------------|
| Strategic Site                      |
| Local Plan Housing Allocation       |
| Local Plan Employment Allocation    |
| Local Plan Mixed Allocation         |
| Future Direction of Growth          |
| Protected Employment Land           |
| <br>Proposed North West Relief Road |
| <br>Canal Line                      |
| Safeguarded Land                    |
| Development Boundary                |
| Town Centres                        |
| <br>Primary Shopping Area           |
| Place Plan Area                     |
| Inset                               |
| Broad Location for Sports Facility  |

#### **Hierarchy of Settlements**



#### Saved SAMDev



Saved SAMDev Employment Allocation

- Saved SAMDev Housing Allocation
- Saved SAMDev Mixed Allocations



Saved SAMDev Sustainable Urban Extensions



Saved Mineral Sites

Key Area of Change

### **Other Information**



**Conservation Areas** 

**Registered Battlefields** 

**Registered Parks and Gardens** 

**Scheduled Monuments** 

World Heritage Sites

**Green Belt** 

**Ramsar Sites** 

**Special Areas of Conservation** 

Sites of Special Scientific Interest

Shropshire Hills Area of Outstanding Natural Beauty