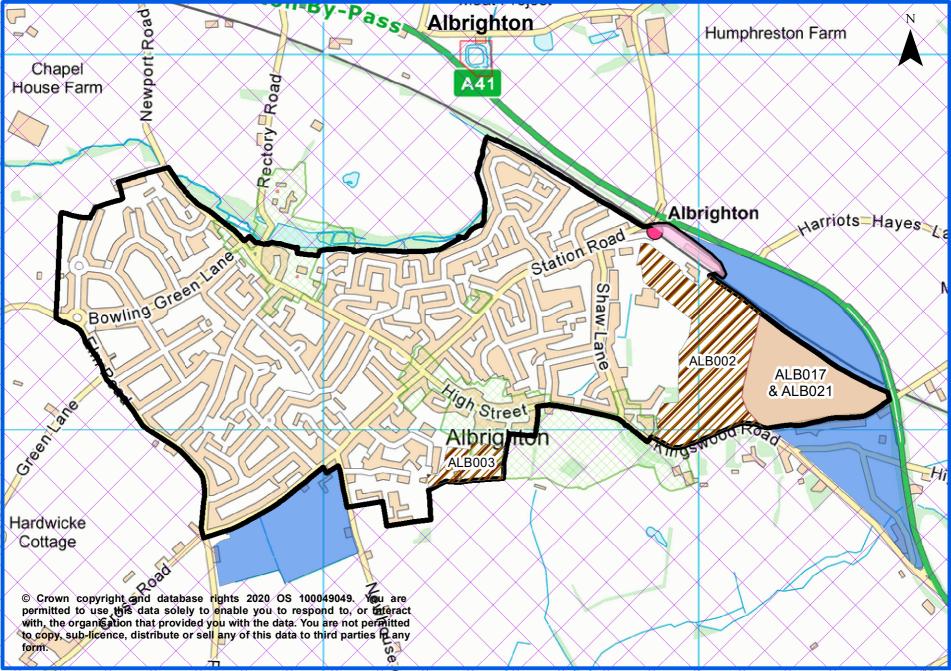

# Insets for Albrighton Place Plan Area

Albrighton

see S21 RAF Cosford

© Crown copyright 2020 OS 100049049

SHROPSHIRE COUNCIL LOCAL PLAN 2016-38 POLICIES MAP Shifnal Havenhills know