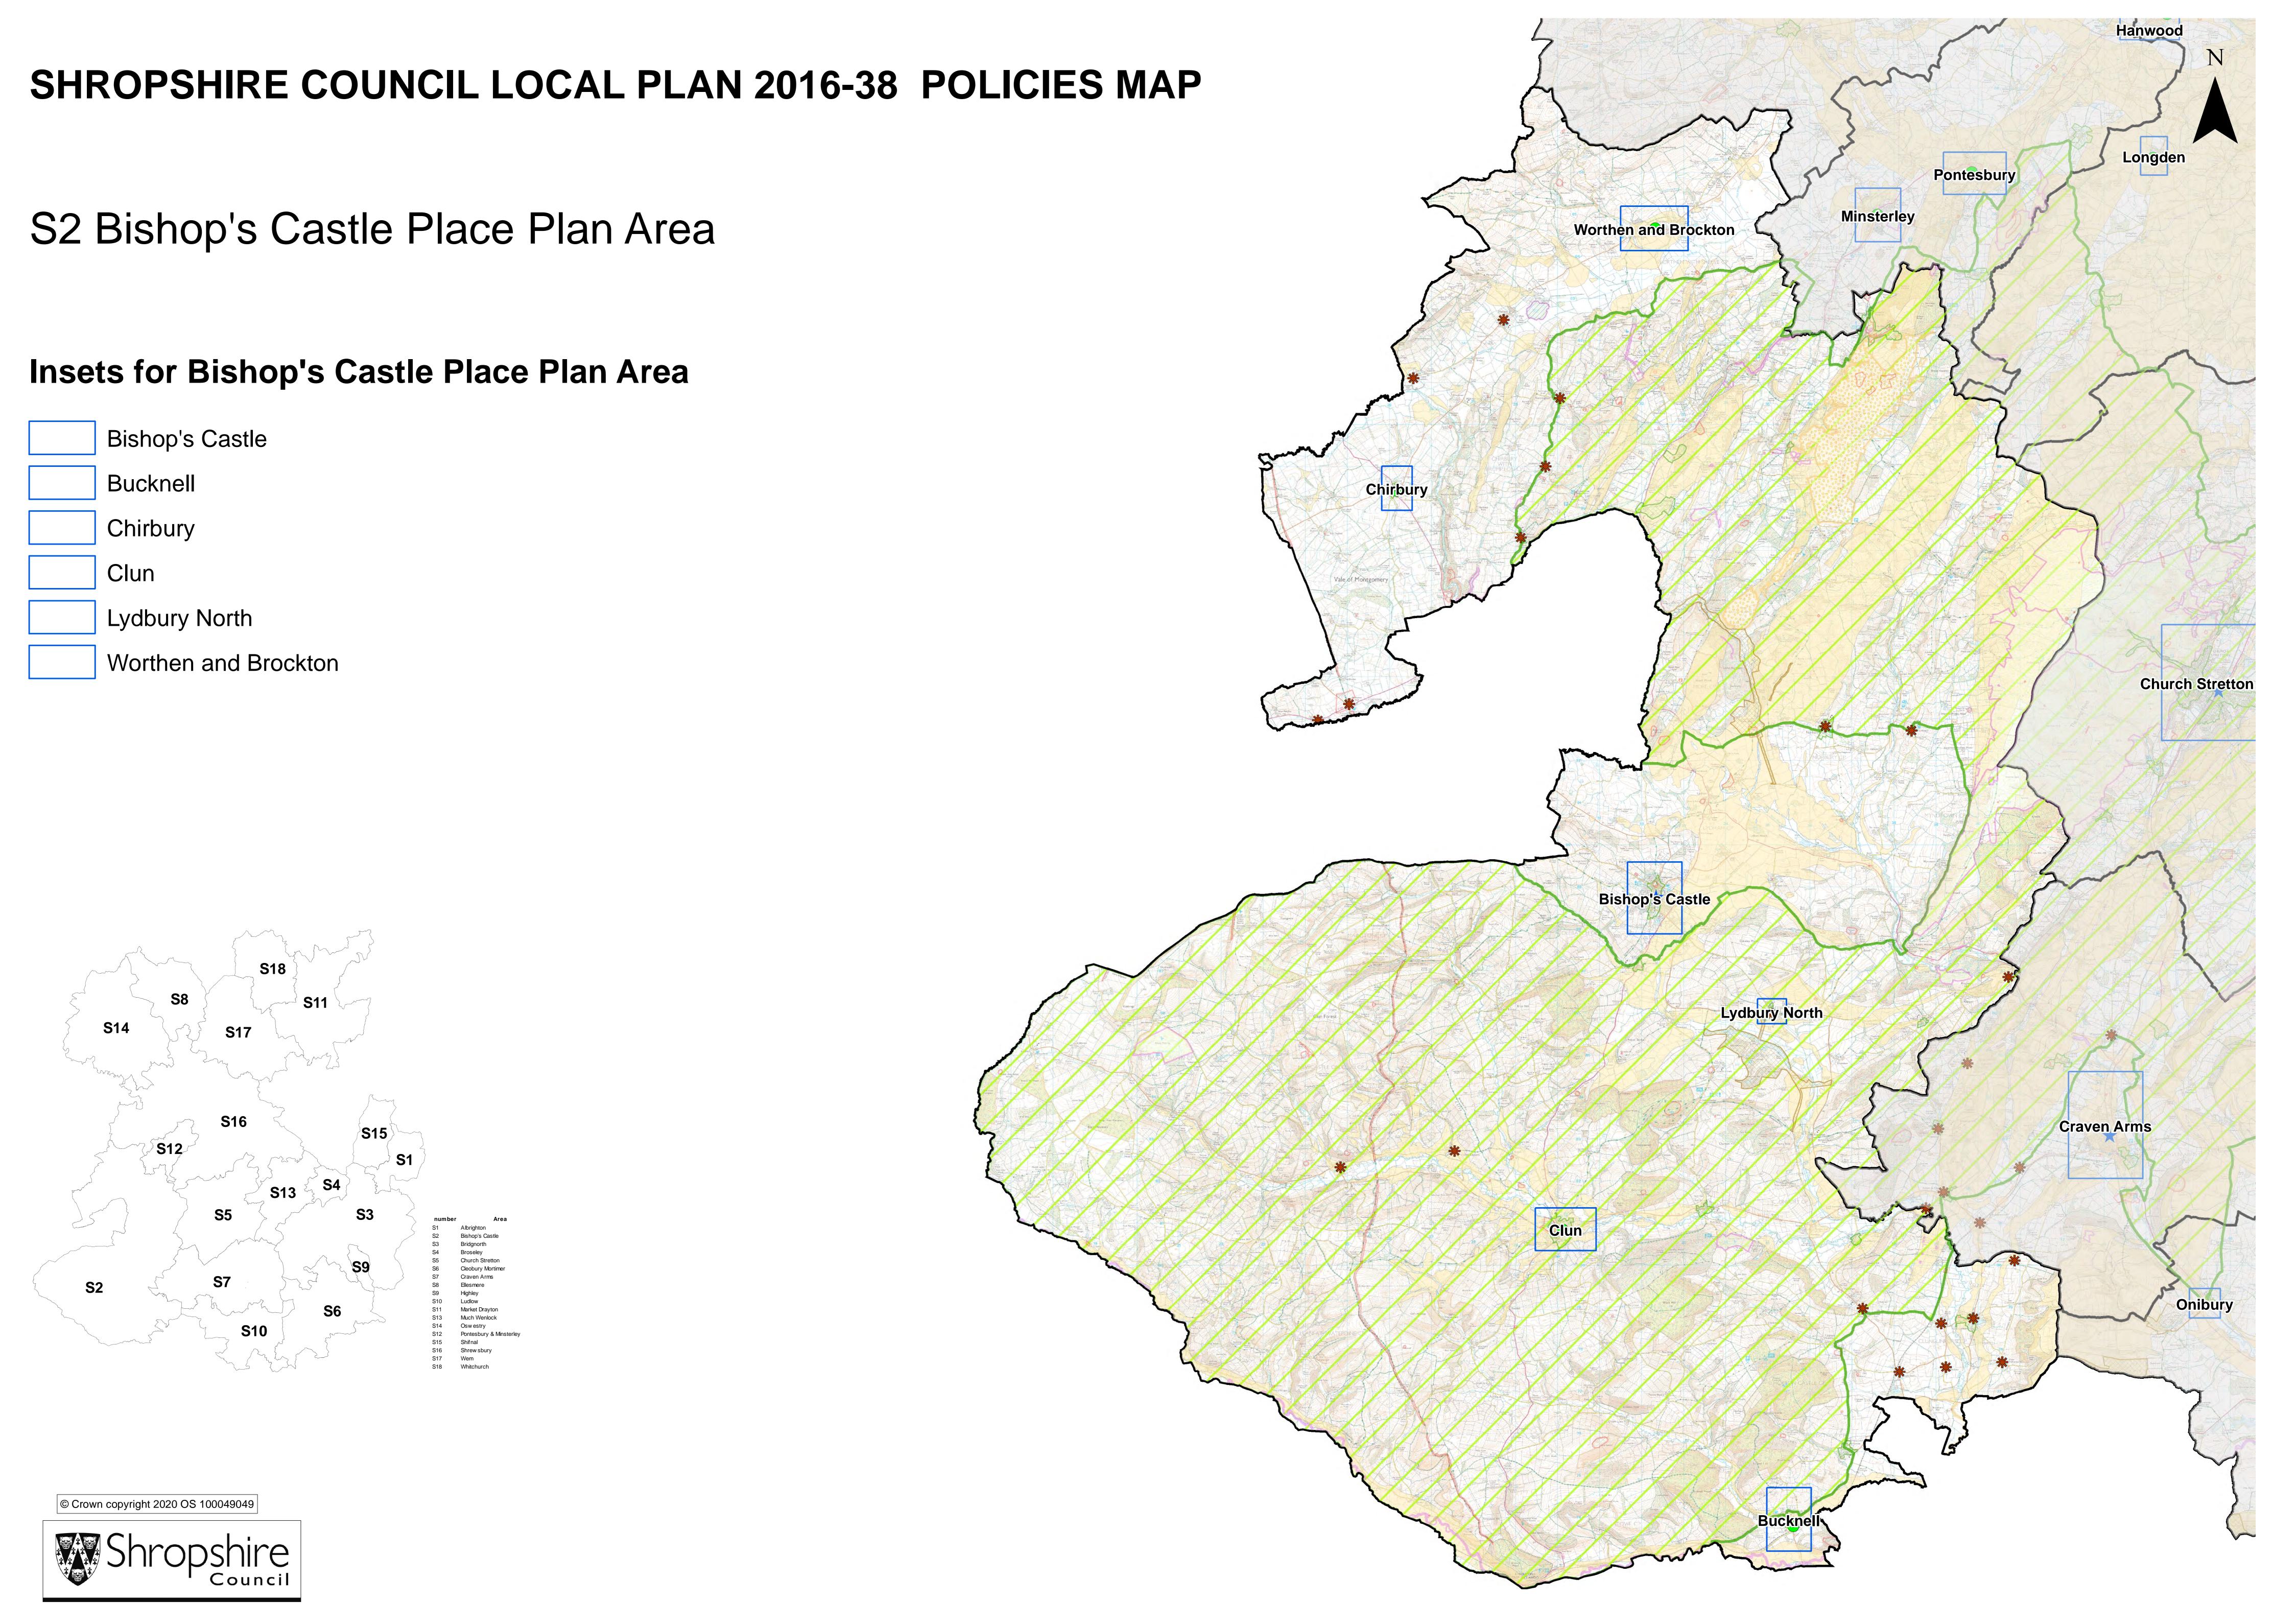

# **Hierarchy of Settlements**

- Strategic Site
- Strategic Settlements
- Strategic Centre
- ★ Principal Centres
- Key Centres
- Community Hubs
- \* Community Cluster

#### **Saved SAMDev**

- Saved SAMDev Employment Allocation
- Saved SAMDev Housing Allocation
- Saved SAMDev Mixed Allocations
- Saved SAMDev Sustainable Urban Extensions
- Saved Mineral Sites
- Key Area of Change

# **Other Information**

Conservation Areas

Registered Battlefields

Registered Parks and Gardens

Scheduled Monuments

World Heritage Sites

Ramsar Sites

Special Areas of Conservation

Sites of Special Scientific Interest

Shropshire Hills Area of Outstanding Natural Beauty

Green Belt