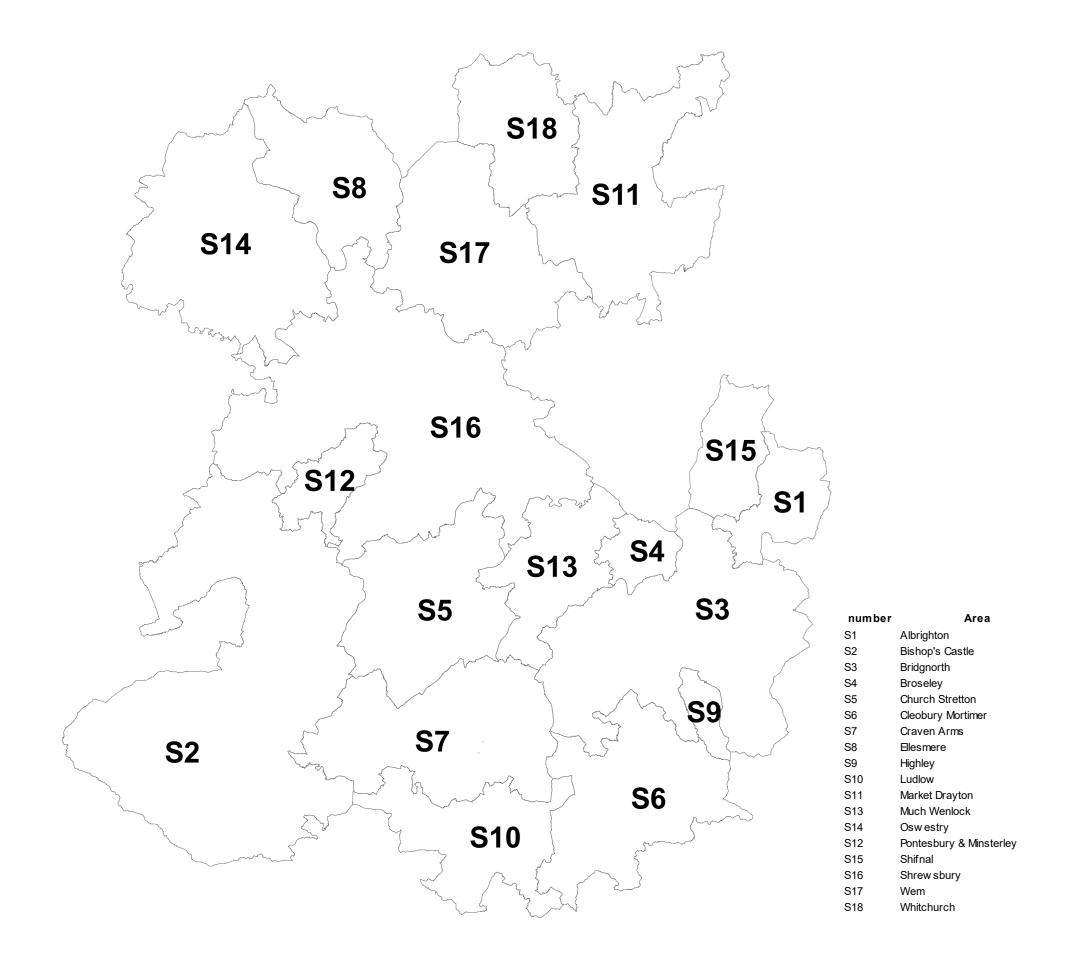

# SHROPSHIRE COUNCIL LOCAL PLAN 2016-38 POLICIES MAP

# S7 Craven Arms Place Plan Area

## Inset for Craven Arms Place Plan Area

### Craven Arms



© Crown copyright 2020 OS 100049049





### **KEY**

#### **Local Plan 2016-38**

| Strategic Settlements               |
|-------------------------------------|
| Strategic Site                      |
| Local Plan Housing Allocation       |
| Local Plan Employment Allocation    |
| Local Plan Mixed Allocation         |
| Future Direction of Growth          |
| Protected Employment Land           |
| <br>Proposed North West Relief Road |
| <br>Canal Line                      |
| Safeguarded Land                    |
| Development Boundary                |
| Town Centres                        |
| <br>Primary Shopping Area           |
| Place Plan Area                     |
| Inset                               |
| Broad Location for Sports Facility  |

#### **Hierarchy of Settlements**