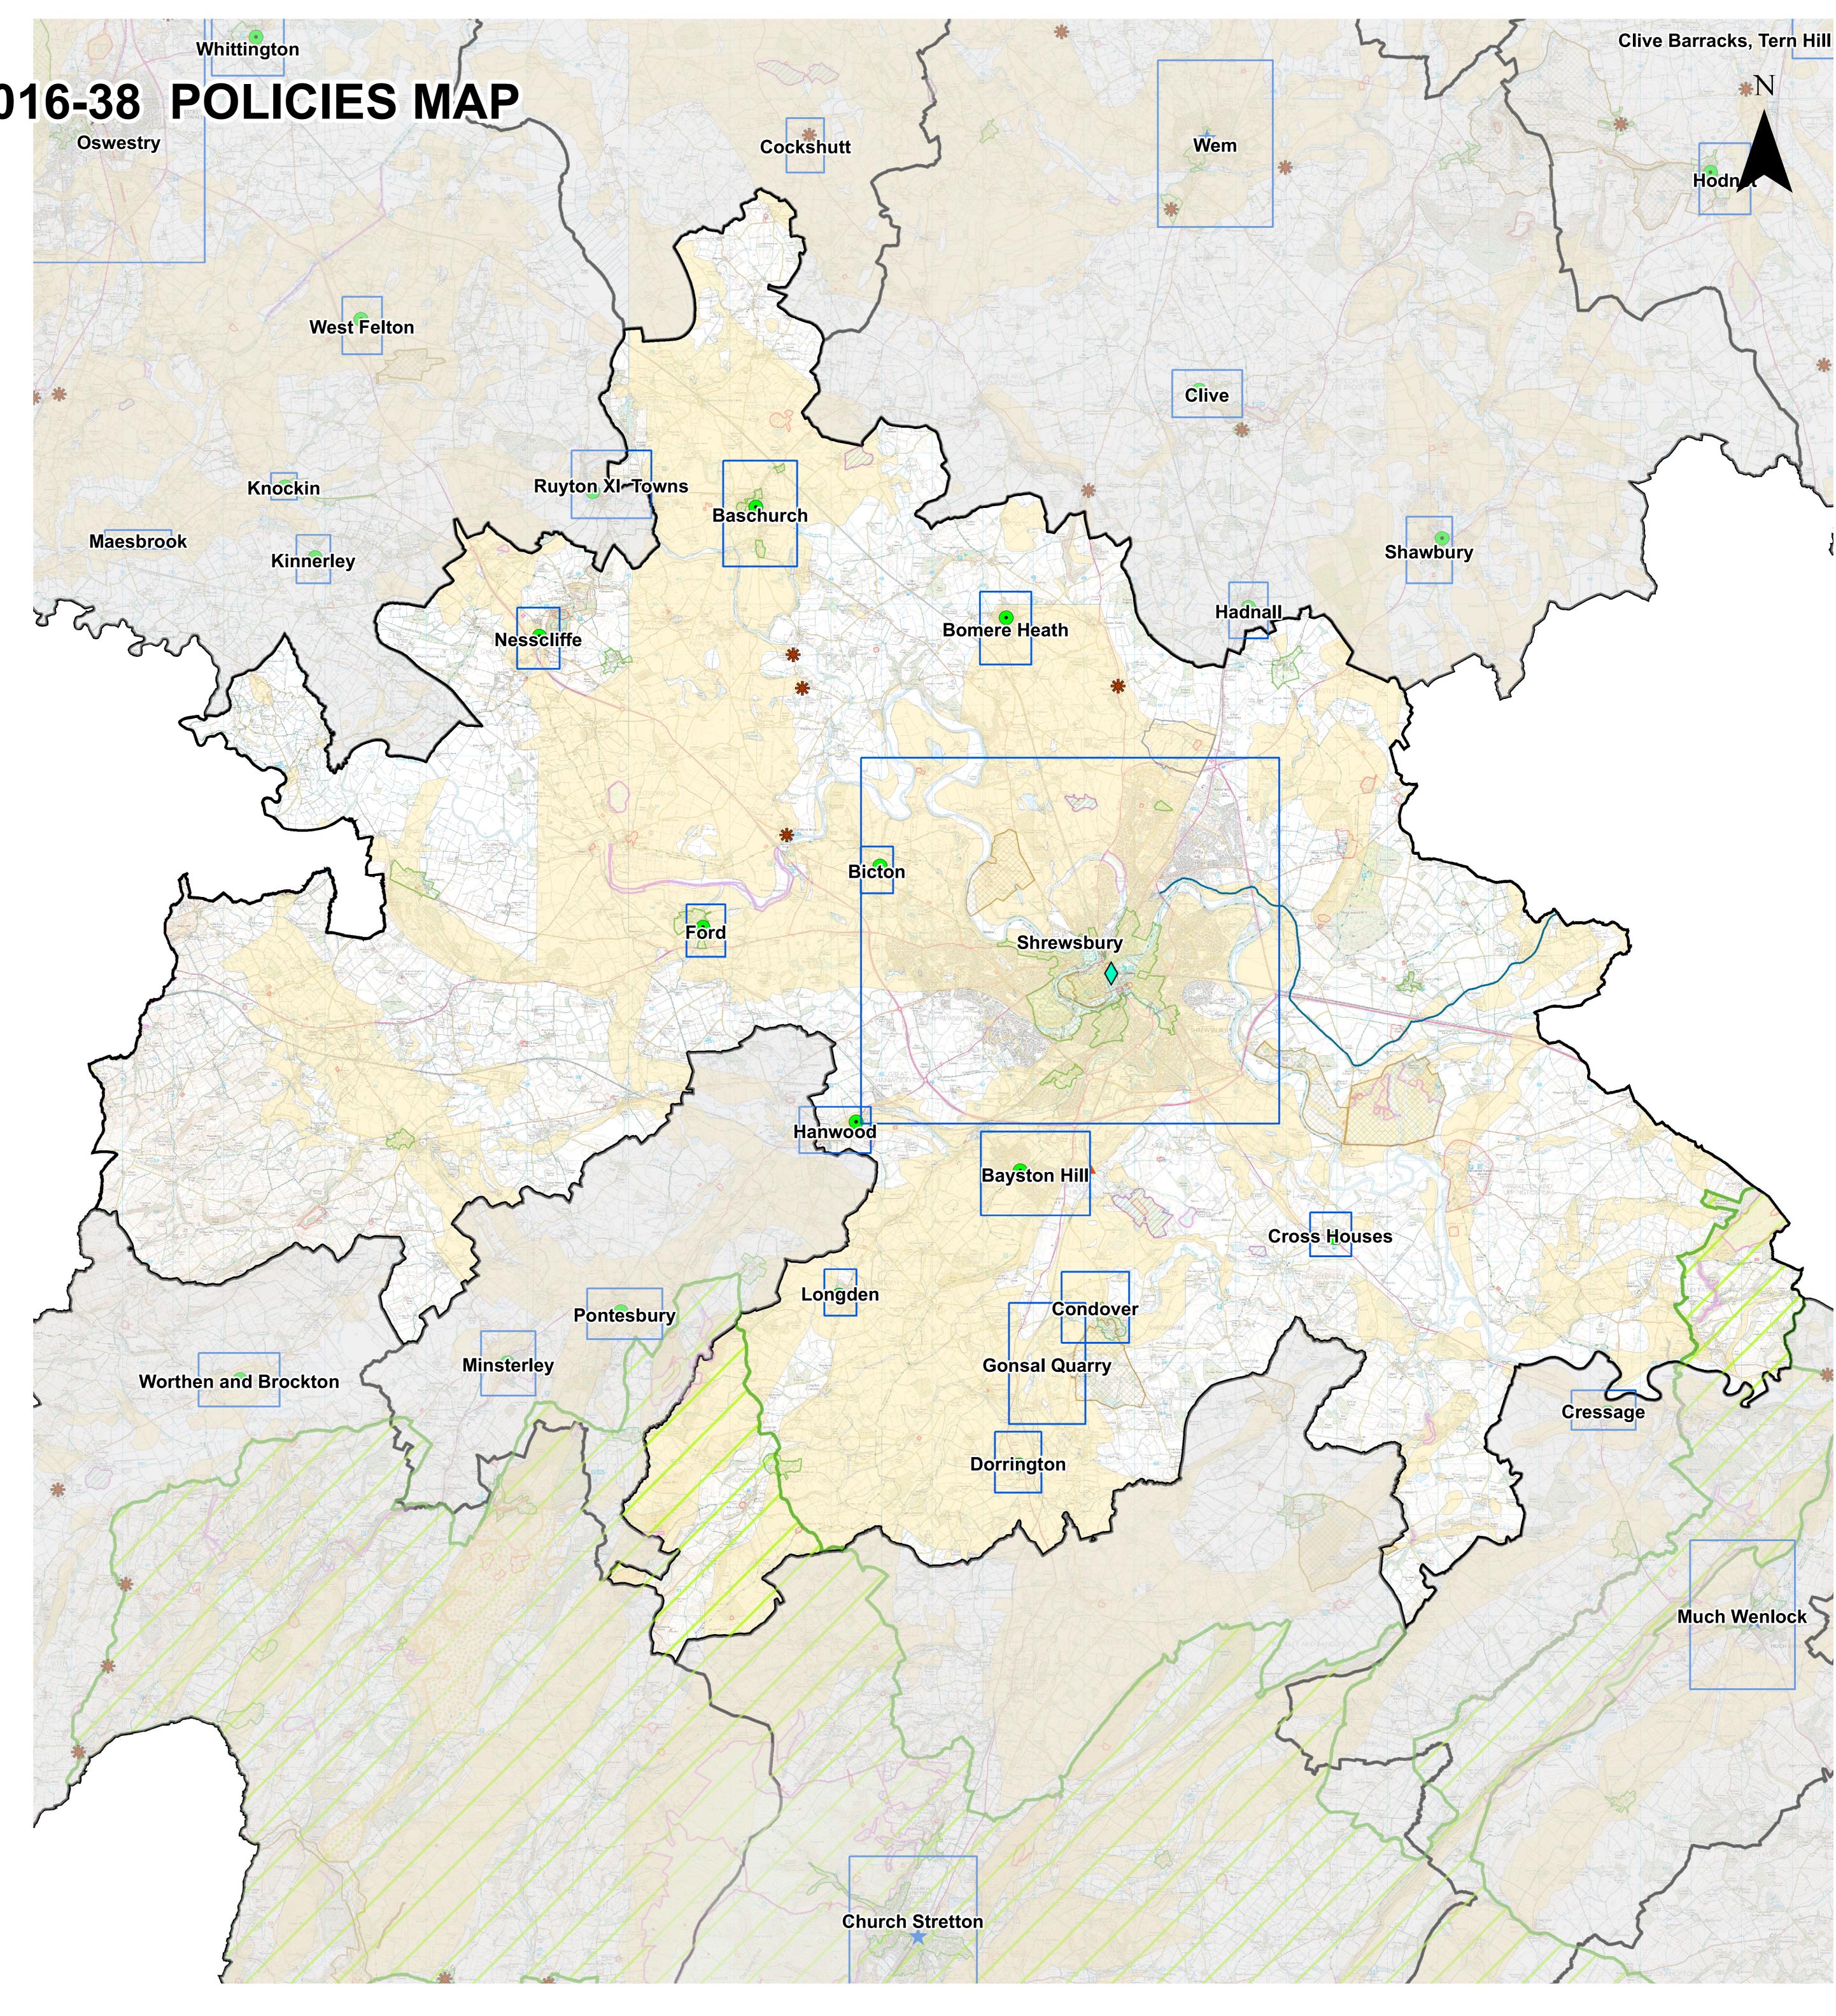

SHROPSHIRE COUNCIL LOCAL PLAN 2016-38 POLICIES MAP

# S16 Shrewsbury Place Plan Area