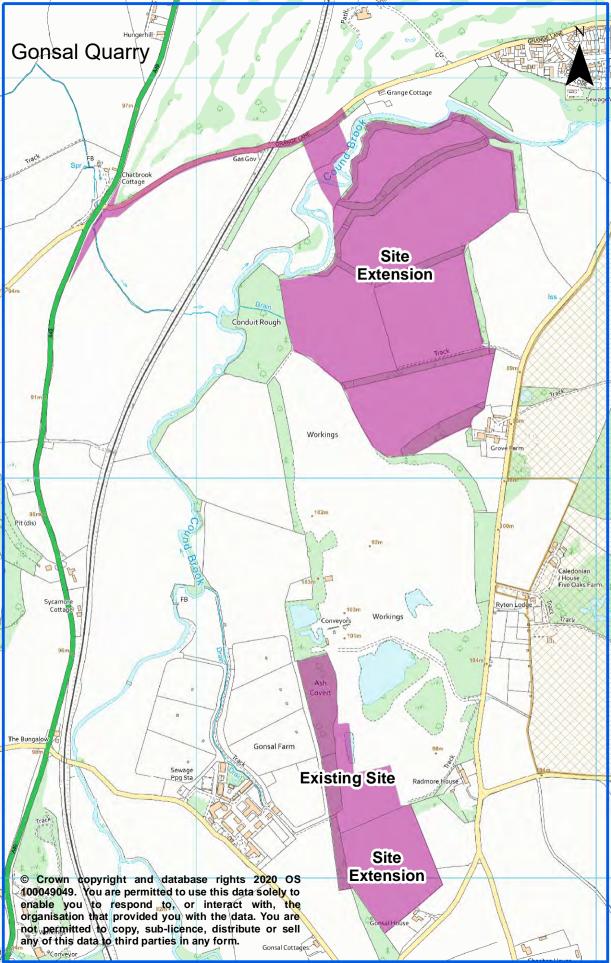

LOCAL PLAN 2016-38 POLICIES MAP

# S16 Shrewsbury Place Plan Area





# **KEY**

# **Local Plan 2016-38**



# **Hierarchy of Settlements**

- Strategic Site
- Strategic Settlements
- Strategic Centre
- Principal Centres
- Key Centres
- Community Hubs
- \* Community Cluster

#### **Saved SAMDev**

- Saved SAMDev Employment Allocation
- Saved SAMDev Housing Allocation
- Saved SAMDev Mixed Allocations
- Saved SAMDev Sustainable Urban Extensions
- Saved Mineral Sites
- Key Area of Change

# **Other Information**

Conservation Areas

Registered Battlefields

Registered Parks and Gardens

Scheduled Monuments

World Heritage Sites

Ramsar Sites

Special Areas of Conservation

Sites of Special Scientific Interest

Shropshire Hills Area of Outstanding Natural Beauty

Green Belt