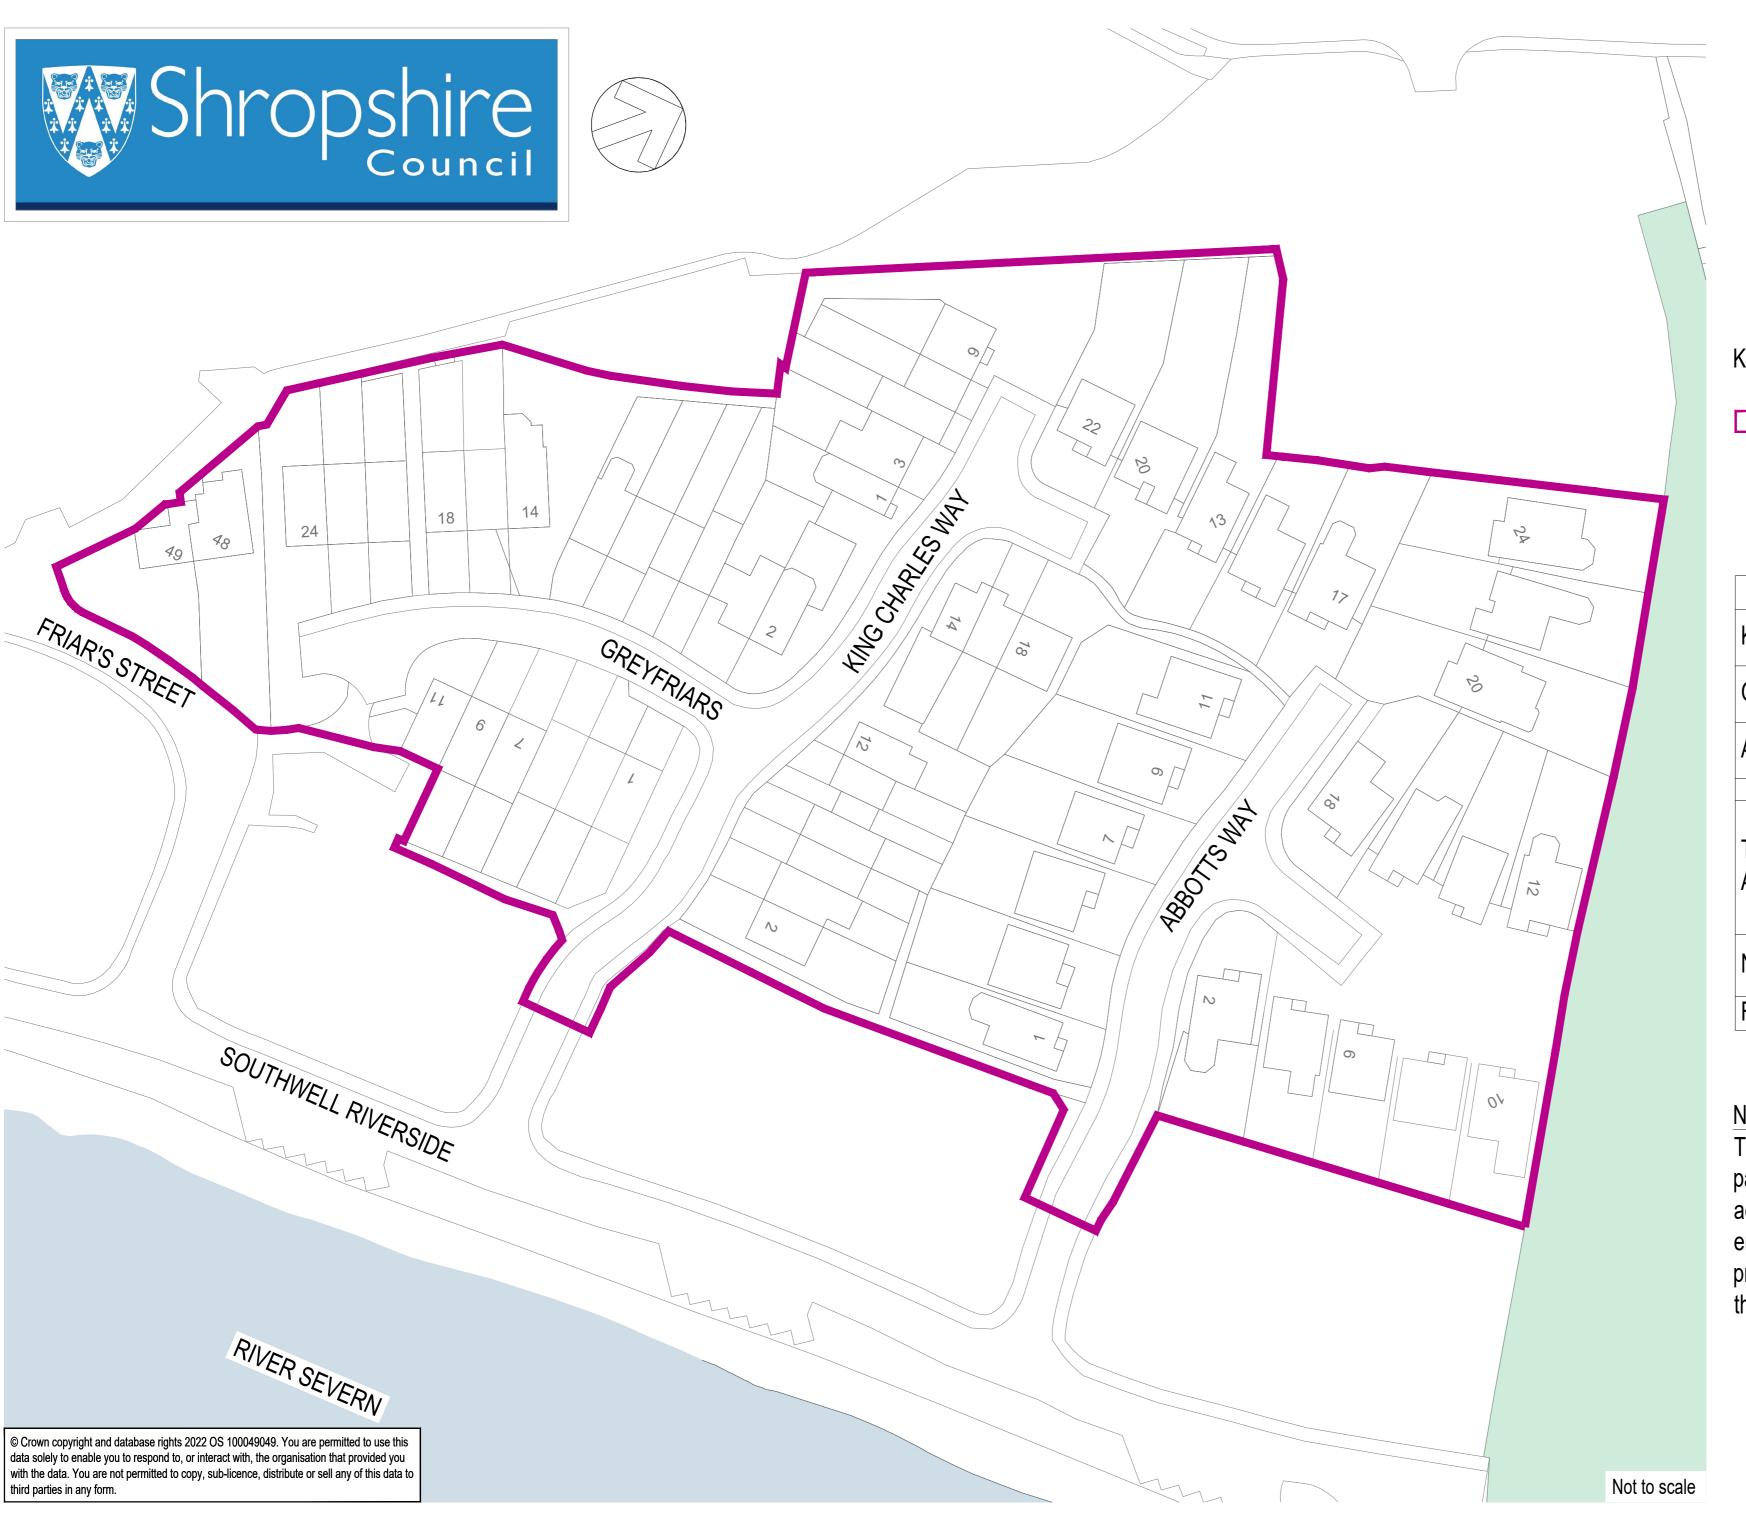

## King Charles Way and Abbotts Way Proposed Residents Parking Scheme Consultation

KEY:

Identified residential properties within area proposed to be included in King Charles Way and Abbotts Way Area scheme.

| King Charles Way and Abbotts Way                          |               |
|-----------------------------------------------------------|---------------|
| King Charles Way                                          | 7 spaces      |
| Greyfriars                                                | 6 spaces      |
| Abbotts Way                                               | 7 spaces      |
|                                                           |               |
| Total for King Charles Way and Abbotts Way Parking Scheme | 20 spaces     |
| Number of residential properties                          | 57 properties |
| Ratio of spaces to properties                             | 0.35          |

## Note:

The total number of parking spaces within this parking scheme includes spaces which are across the private drives of properties. It is envisaged that these spaces could be used by property owners to enable them to park either their own or their visitor's vehicles.