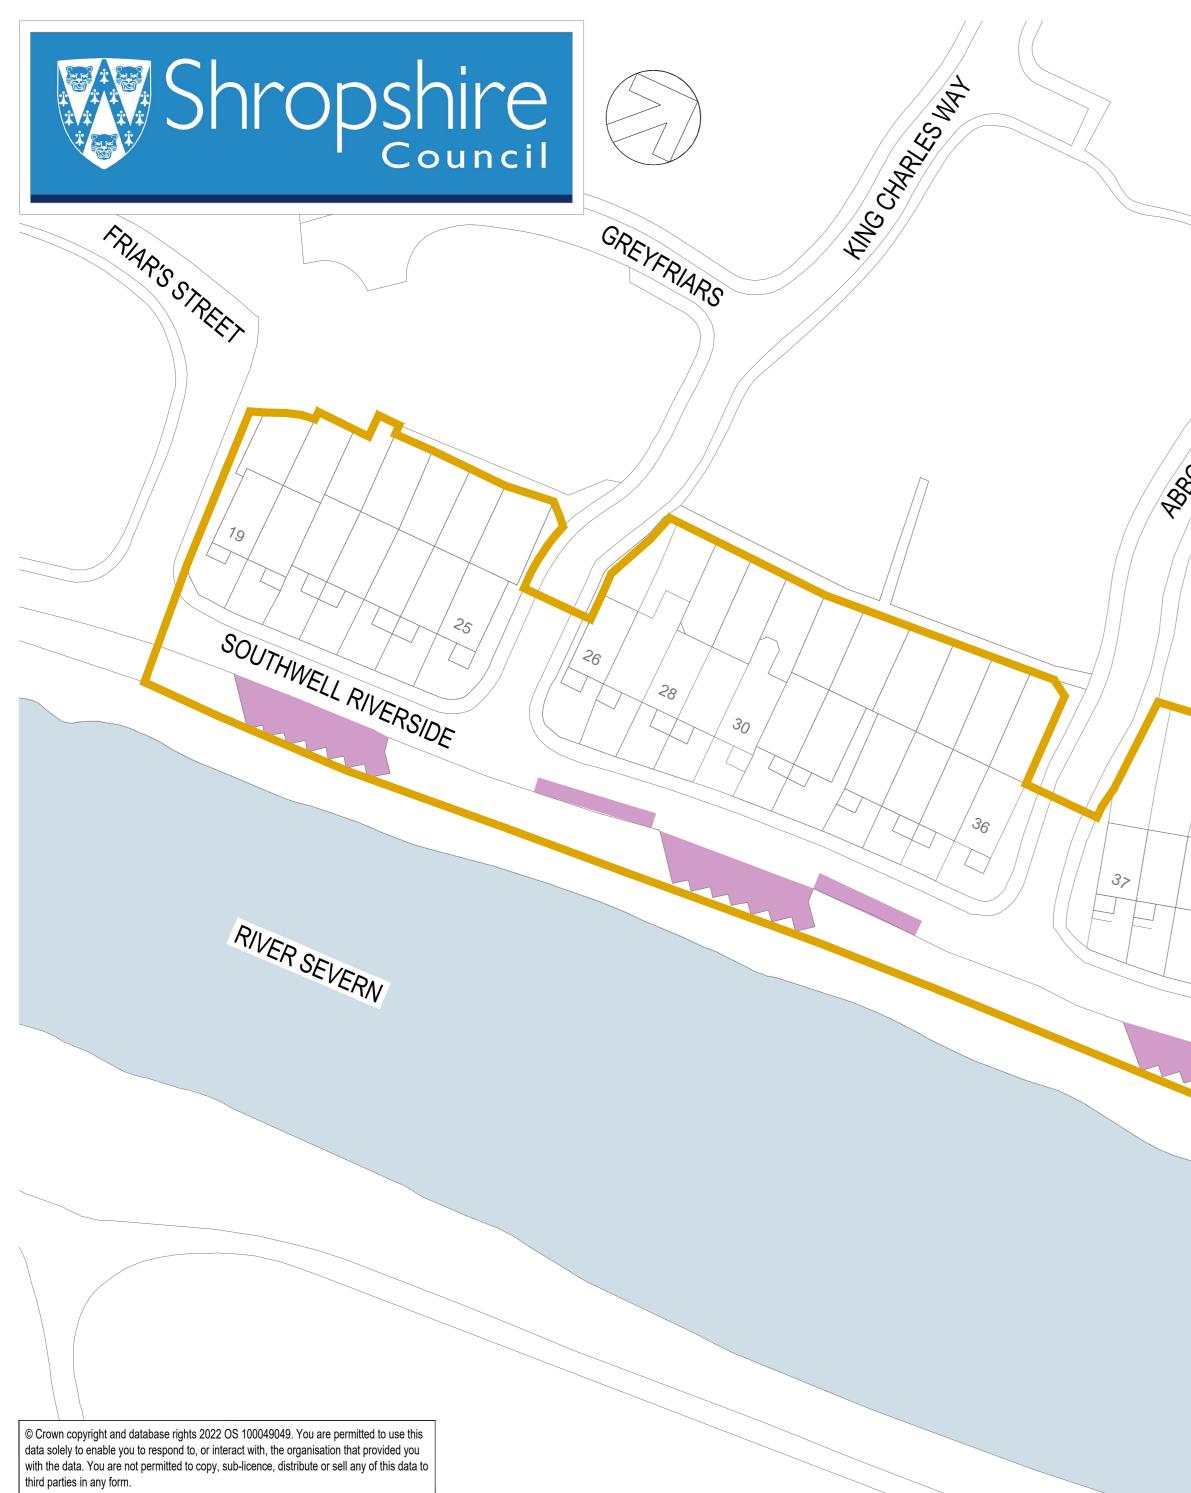

## Southwell Riverside Proposed Residents Parking Scheme Consultation

## KEY:

Identified residential properties within area proposed to be included in Southwell Riverside Area scheme.

Proposed residents parking bays.

| Southwell Riverside                             |                  |
|-------------------------------------------------|------------------|
| Southwell Riverside                             | 25 spaces        |
| Total for Southwell Riverside<br>Parking Scheme | 25 spaces        |
| Number of properties                            | 27<br>properties |
| Ratio of spaces to properties                   | 0.93             |

Note

The number of full size parking spaces above is based on a 6m length.