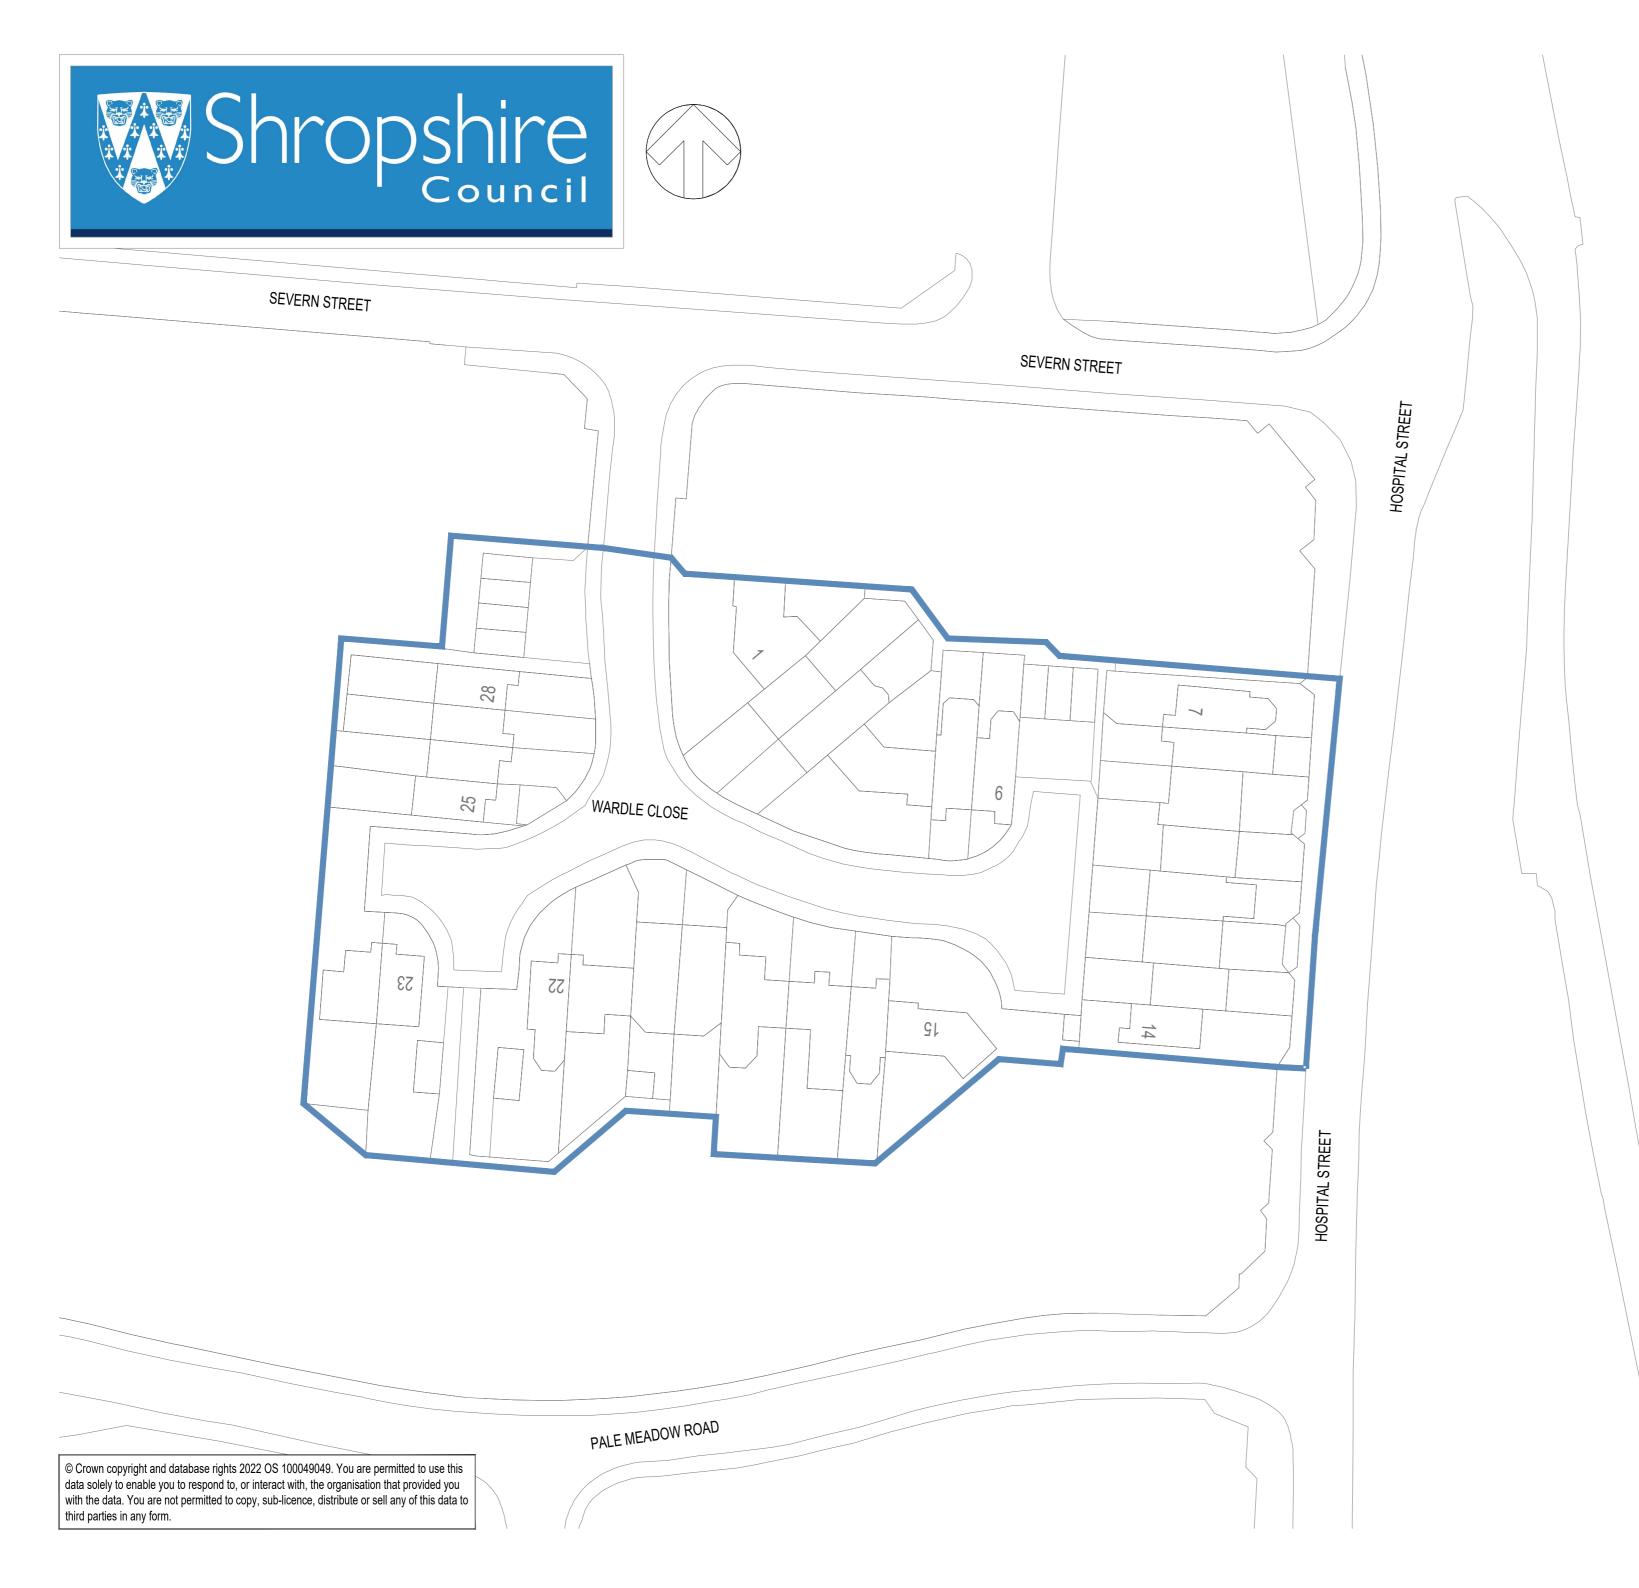

## Wardle Close Proposed Residents Parking Scheme Consultation

KEY:

Identified residential properties within area proposed to be included in Wardle Close Area scheme.

| Wardle Close                          |               |
|---------------------------------------|---------------|
| Wardle Close                          | 10 spaces     |
| Total for Wardle Close Parking Scheme | 10 spaces     |
| Number of residential properties      | 28 properties |
| Ratio of spaces to properties         | 0.36          |

Note:

Not to scale

The total number of parking spaces within this parking scheme includes spaces which are across the private drives of properties. It is envisaged that these spaces could be used by property owners to enable them to park either their own or their visitor's vehicles.