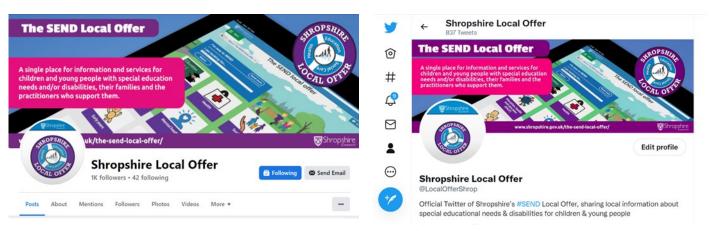

# There is more information on our social media websites:

# <u>Facebook</u> <u>Twitter</u>