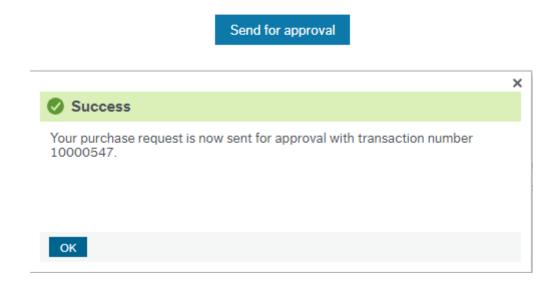

The final step is to click on the 'Send For Approval' Button if you are happy with your requisition. To note, if you wanted to add an additional product you would just click on the Add Product button again. If you wanted to order an product for a different delivery address you can click on the Add Delivery Group button

After you have clicked on the Send For Approval Button a notification will appear stating that that your requisition has been created

This requisition will then be workflowed to the authoriser of the Cost Centre that was included in the requisition. Once the authoriser approves this requisition it will then be automatically generated into a purchase order and sent to the supplier. An example of the order template that the supplier will receive is included below: