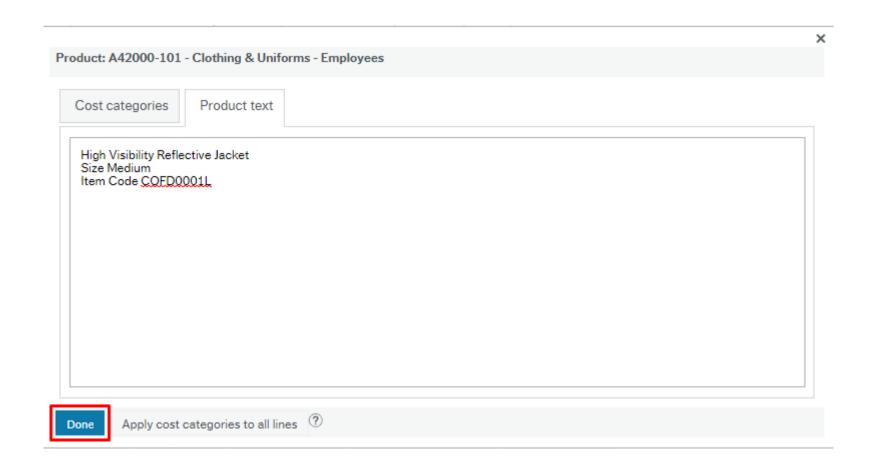

Please Note: The majority of products are generic and so the person who places the order will have to add the additional product detail in the product text section when placing a requisition so that this appears on the order that the supplier receives.

In the example below, I have selected a Clothing and Uniforms Product and then entered the quantity and price.

After entering these details you can then click on the magnifying glass icon.

After you have entered your additional Product Details you can then click on the Done button.