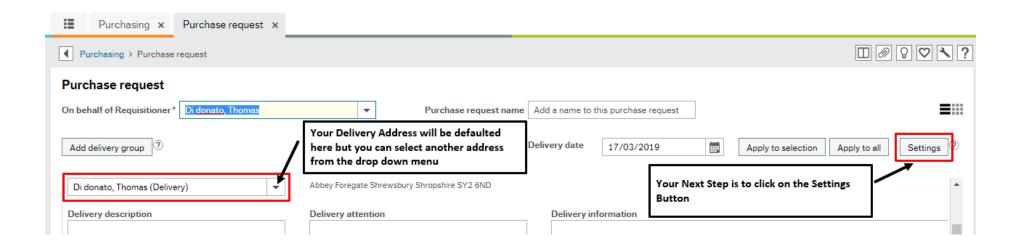

Next, you can click on the Settings Button.

After you click on the Settings Button, the following options will appear

Your next step is to click on the Add Product button and begin to enter your product details.