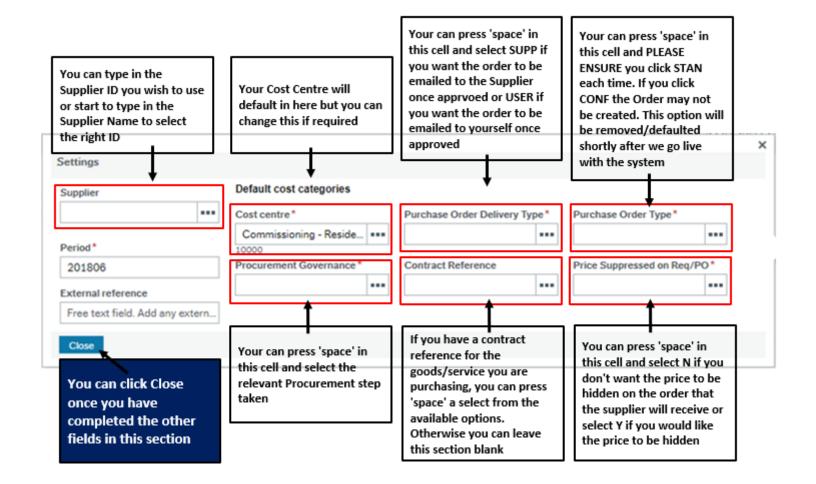

Next, you can click on the Settings Button.

After you click on the Settings Button, the following options will appear

Your next step is to click on the Add Product button and begin to enter your product details.