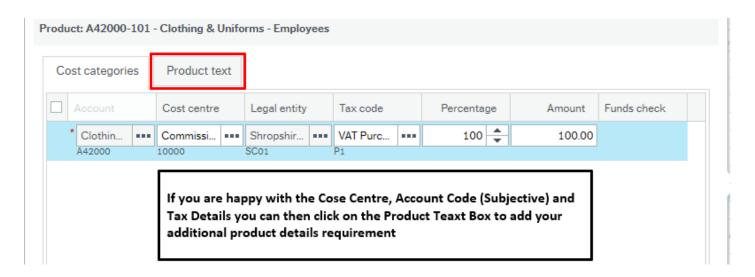

In the example below, I have selected a Clothing and Uniforms Product and then entered the quantity and price.

After entering these details you can then click on the magnifying glass icon.

After you have entered your additional Product Details you can then click on the Done button.