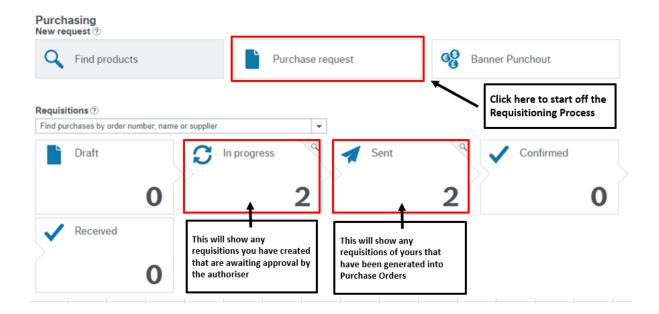

## **How do I raise a requisition in Business World?**

To raise a requisition in Business World, you can navigate to Your Employment > Purchasing

After you click on the Purchasing Button, you can click on the Purchase Request Button to begin the Requisitioning Process.