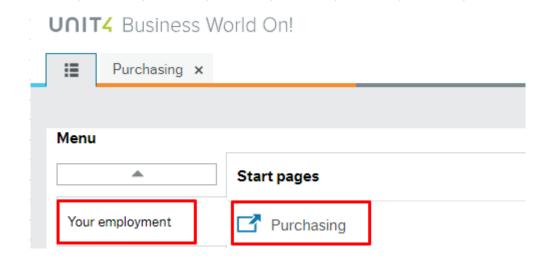

## **How do I raise a requisition in Business World?**

To raise a requisition in Business World, you can navigate to Your Employment > Purchasing

After you click on the Purchasing Button, you can click on the Purchase Request Button to begin the Requisitioning Process.