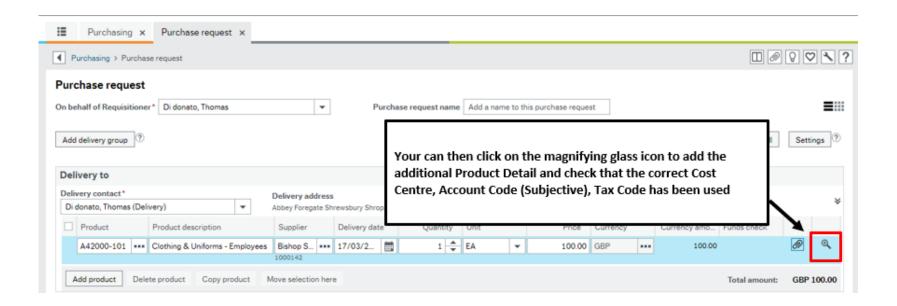

In the example below, I have selected a Clothing and Uniforms Product and then entered the quantity and price.

After entering these details you can then click on the magnifying glass icon.

After you have entered your additional Product Details you can then click on the Done button.