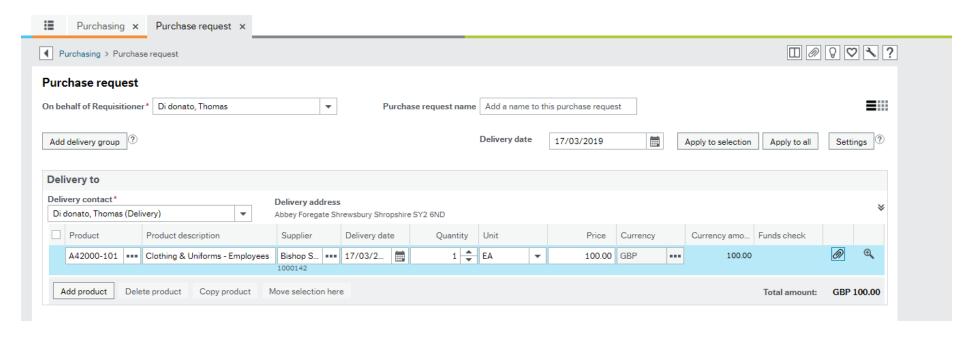

In the example below, I have selected a Clothing and Uniforms Product and then entered the quantity and price.

After entering these details you can then click on the magnifying glass icon.

After you have entered your additional Product Details you can then click on the Done button.

The final step is to click on the 'Send For Approval' Button if you are happy with your requisition. To note, if you wanted to add an additional product you would just click on the Add Product button again. If you wanted to order an product for a different delivery address you can click on the Add Delivery Group button