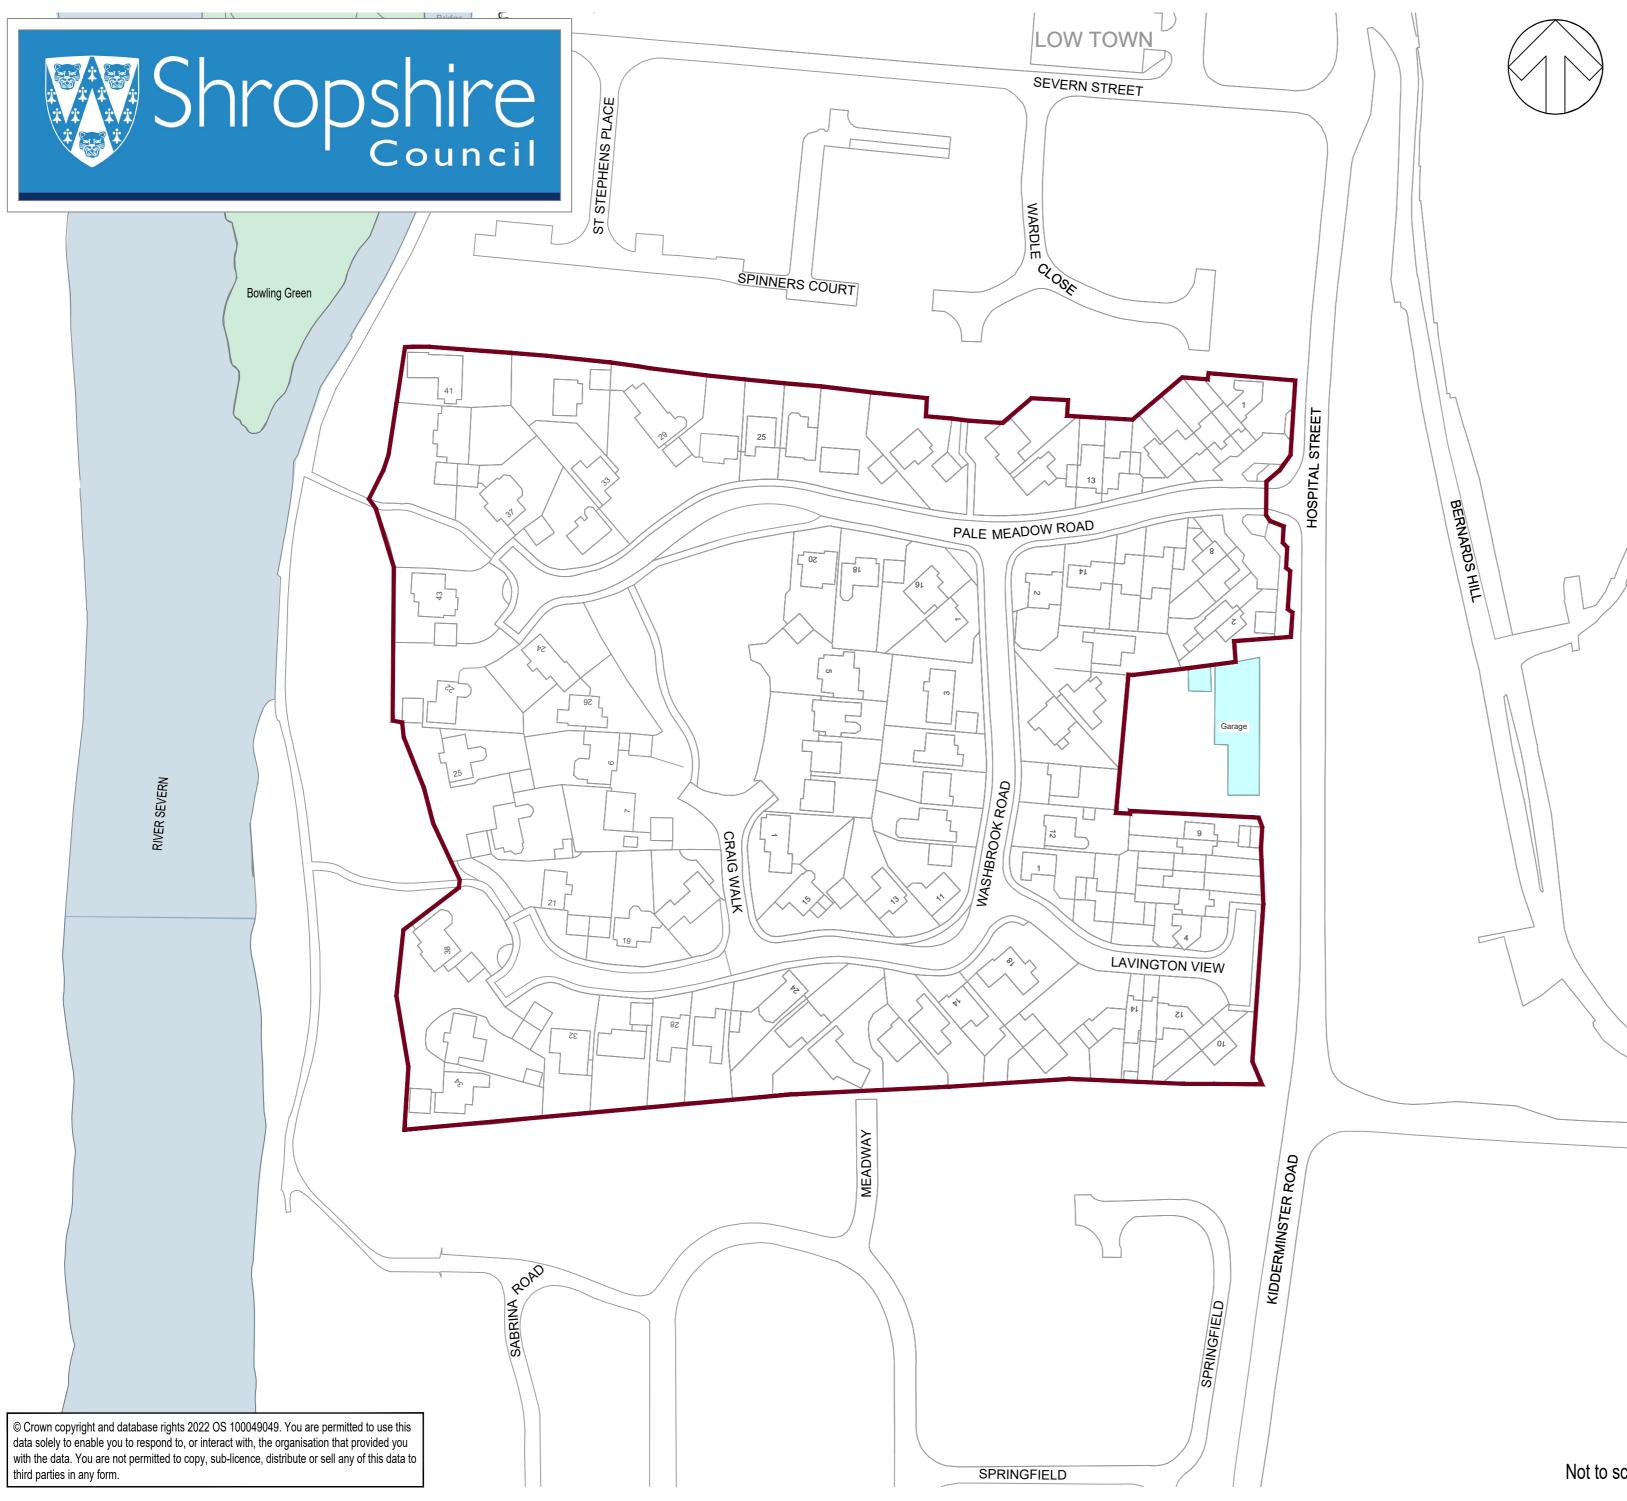

## Pale Meadow Road **Proposed Residents Parking Scheme Consultation**

KEY:

Identified residential properties within area proposed to be included in Pale Meadow Road Area scheme.

| Pale Meadow Road                             |                  |
|----------------------------------------------|------------------|
| Pale Meadow Road                             | 12 spaces        |
| Weekkreek Deed                               |                  |
| Washbrook Road                               | -                |
| Washbrook Road                               | 9 spaces         |
| Craig Walk                                   |                  |
| Craig Walk                                   | 1 space          |
| Lavington View                               |                  |
| Lavington View                               | 3 spaces         |
| Total for Pale Meadow Road<br>Parking Scheme | 25 spaces        |
| Number of properties                         | 93<br>properties |
| Ratio of spaces to properties                | 0.27             |

## Note:

The total number of parking spaces within this parking scheme includes spaces which are across the private drives of properties. It is envisaged that these spaces could be used by property owners to enable them to park either their own or their visitor's vehicles.