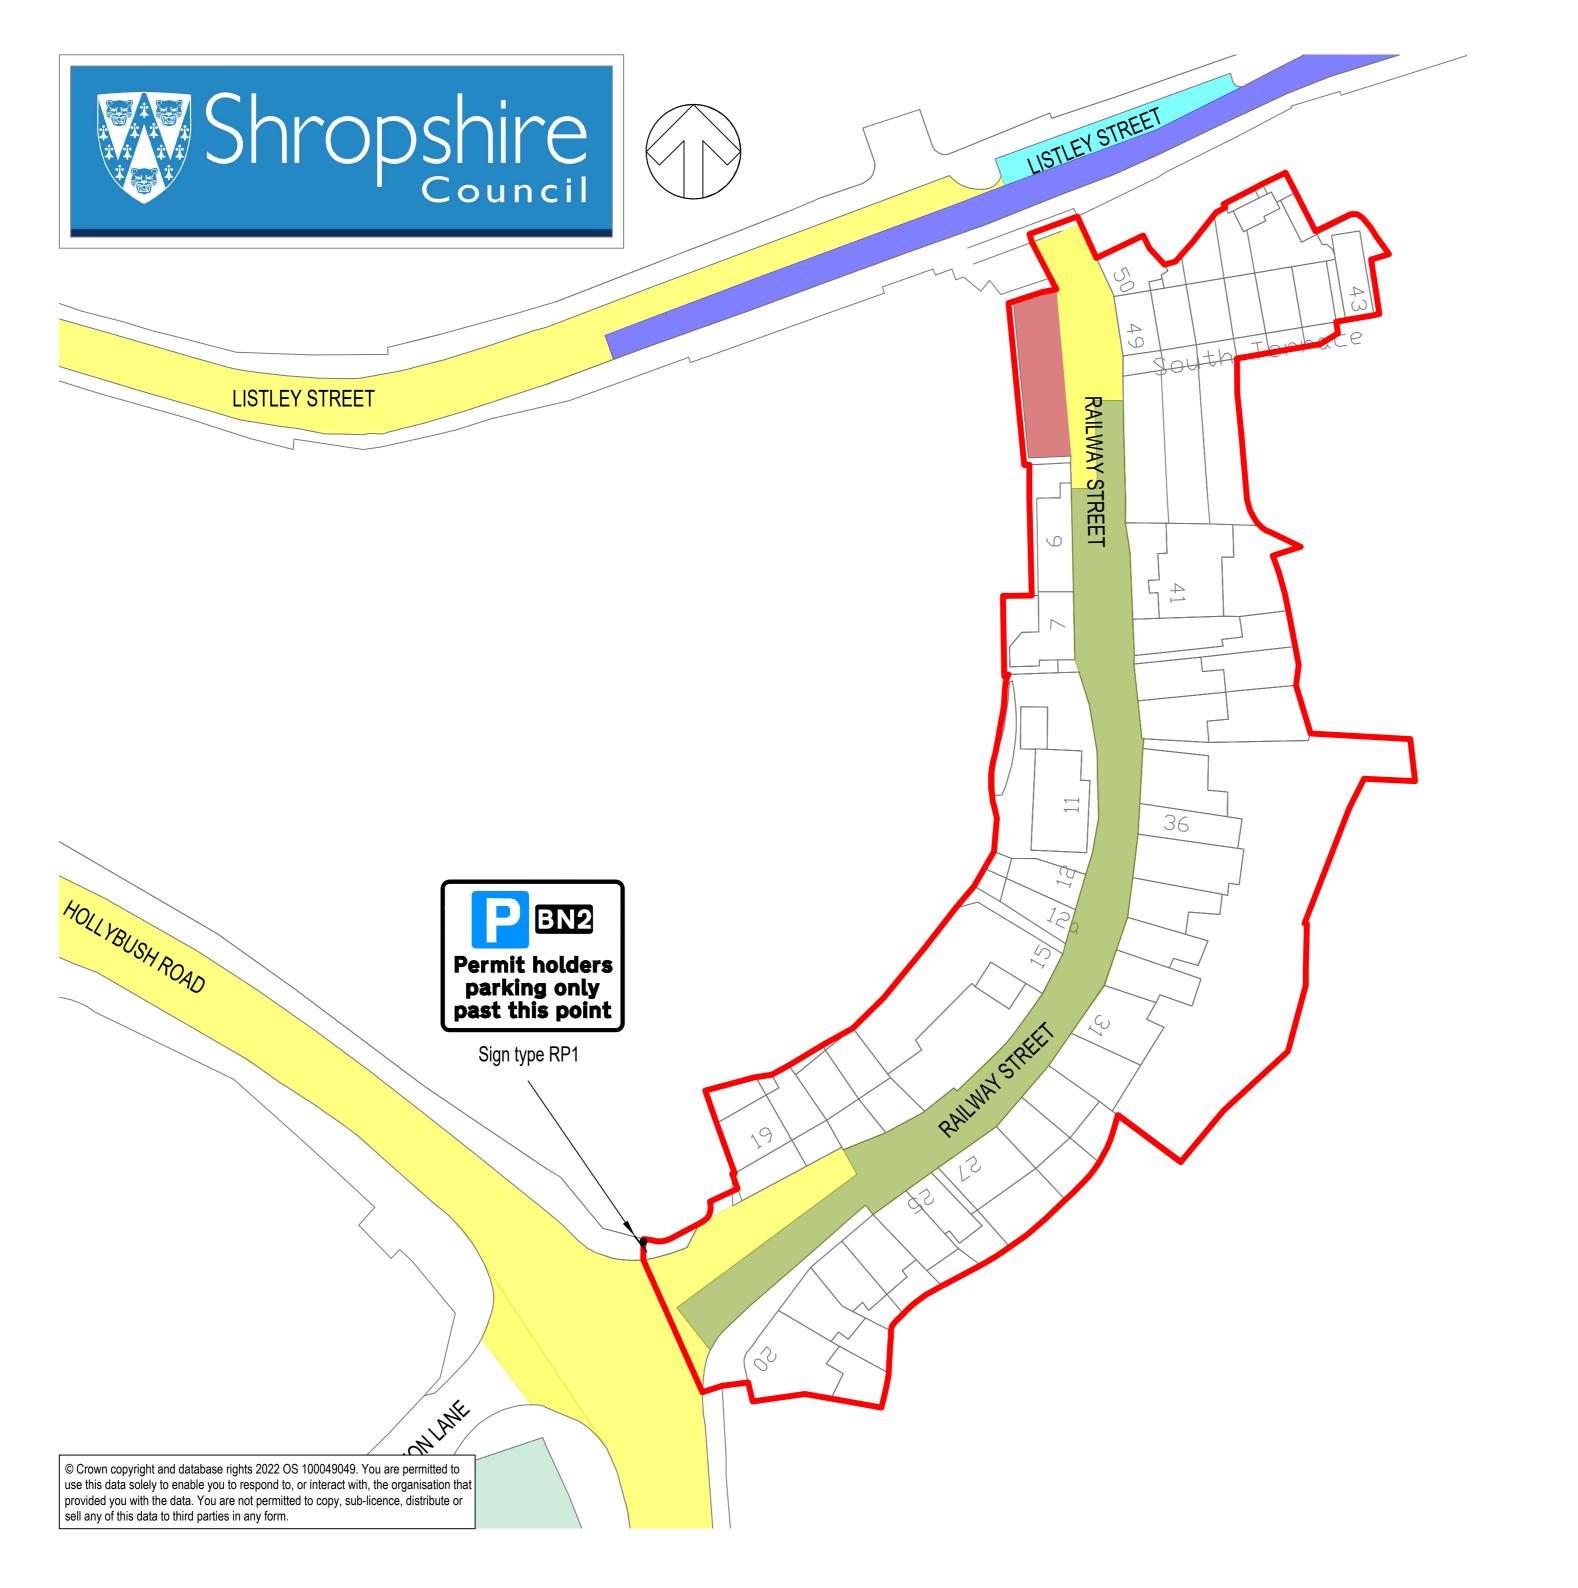

## Railway Street Proposed Residents Parking Scheme Consultation

## Residents only permit parking area 24 hours / 7 days a week

## KEY:

Identified residential properties within area proposed to be included in Railway Street Area scheme.

Existing: 24 hours / 7 days a week parmit helders only

permit holders only.

Proposed: 24 hours / 7 days a week BN2 residents permit holders only.

Area where BN2 residents permit holders will be able to park if it is safe to do so.

Existing no waiting at any time (double yellow lines) to remain.

Existing no waiting & no loading at any time to remain.

Existing loading bay to remain.

## Note:

WEST CASTLE STREET

Not to scale

Permits will enable residents to park in the parking bays shown in red as well as on street where safe, as shown in green.