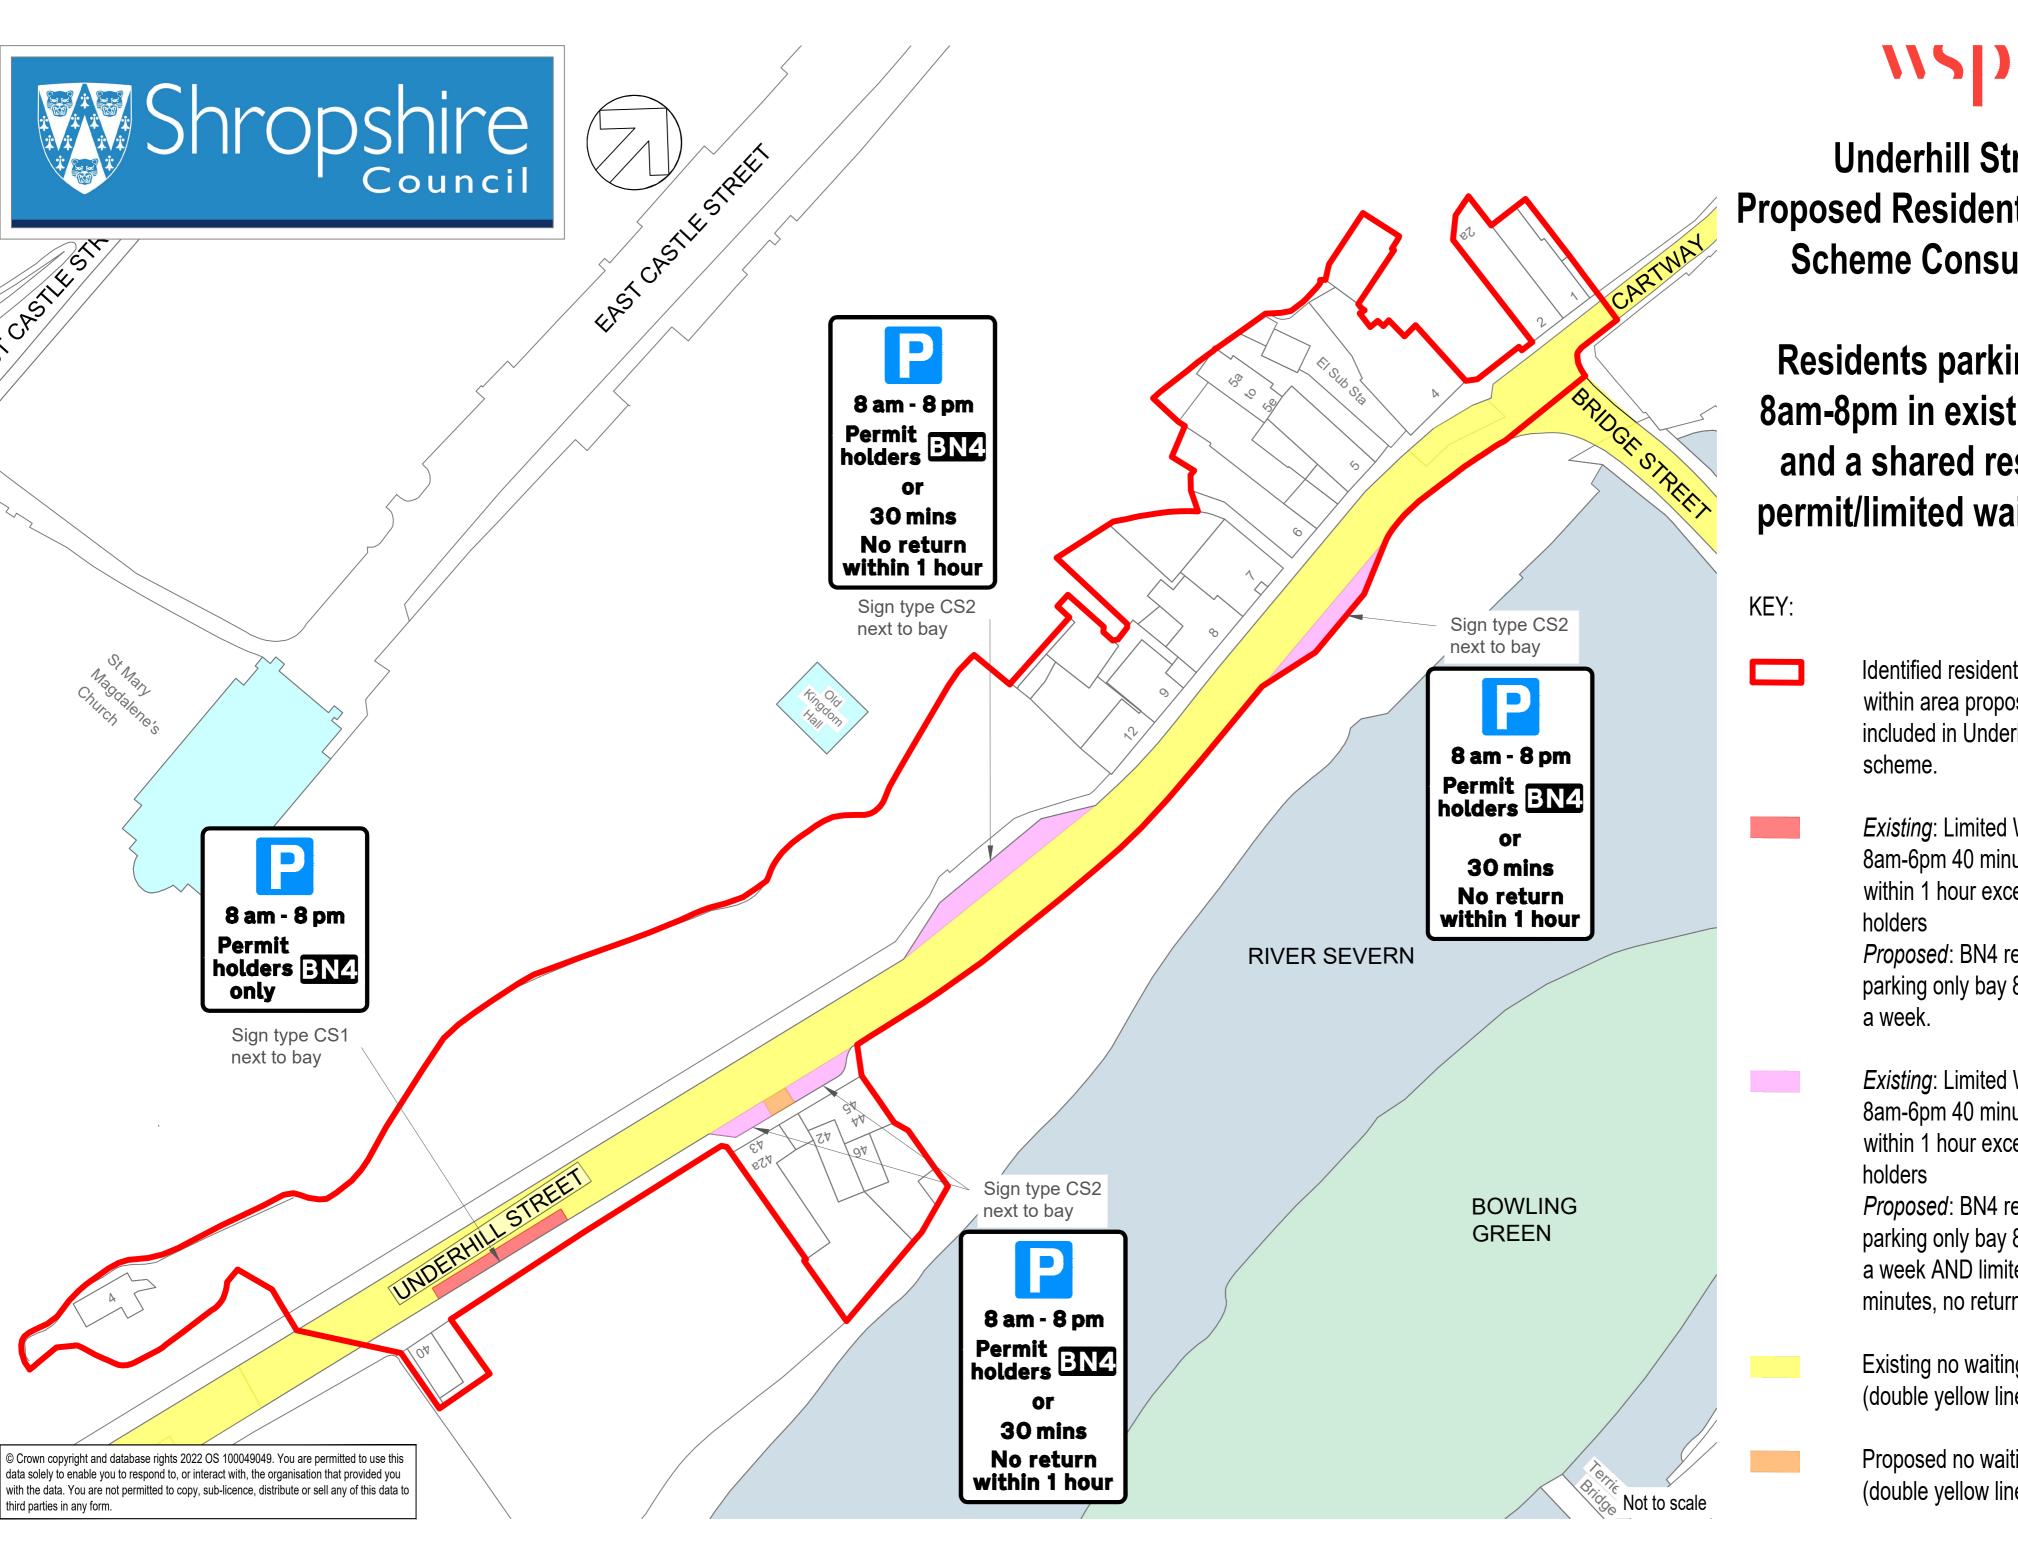

## **Underhill Street Proposed Residents Parking Scheme Consultation**

Residents parking only 8am-8pm in existing bays and a shared residents permit/limited waiting bay

Identified residential properties within area proposed to be included in Underhill Street Area

> Existing: Limited Waiting 8am-6pm 40 minutes, no return within 1 hour except permit

Proposed: BN4 residents permit parking only bay 8am-8pm 7 days

Existing: Limited Waiting 8am-6pm 40 minutes, no return within 1 hour except permit

Proposed: BN4 residents permit parking only bay 8am-8pm 7 days a week AND limited waiting for 30 minutes, no return within 1 hour.

Existing no waiting at any time (double yellow lines) to remain.

Proposed no waiting at any time (double yellow lines).