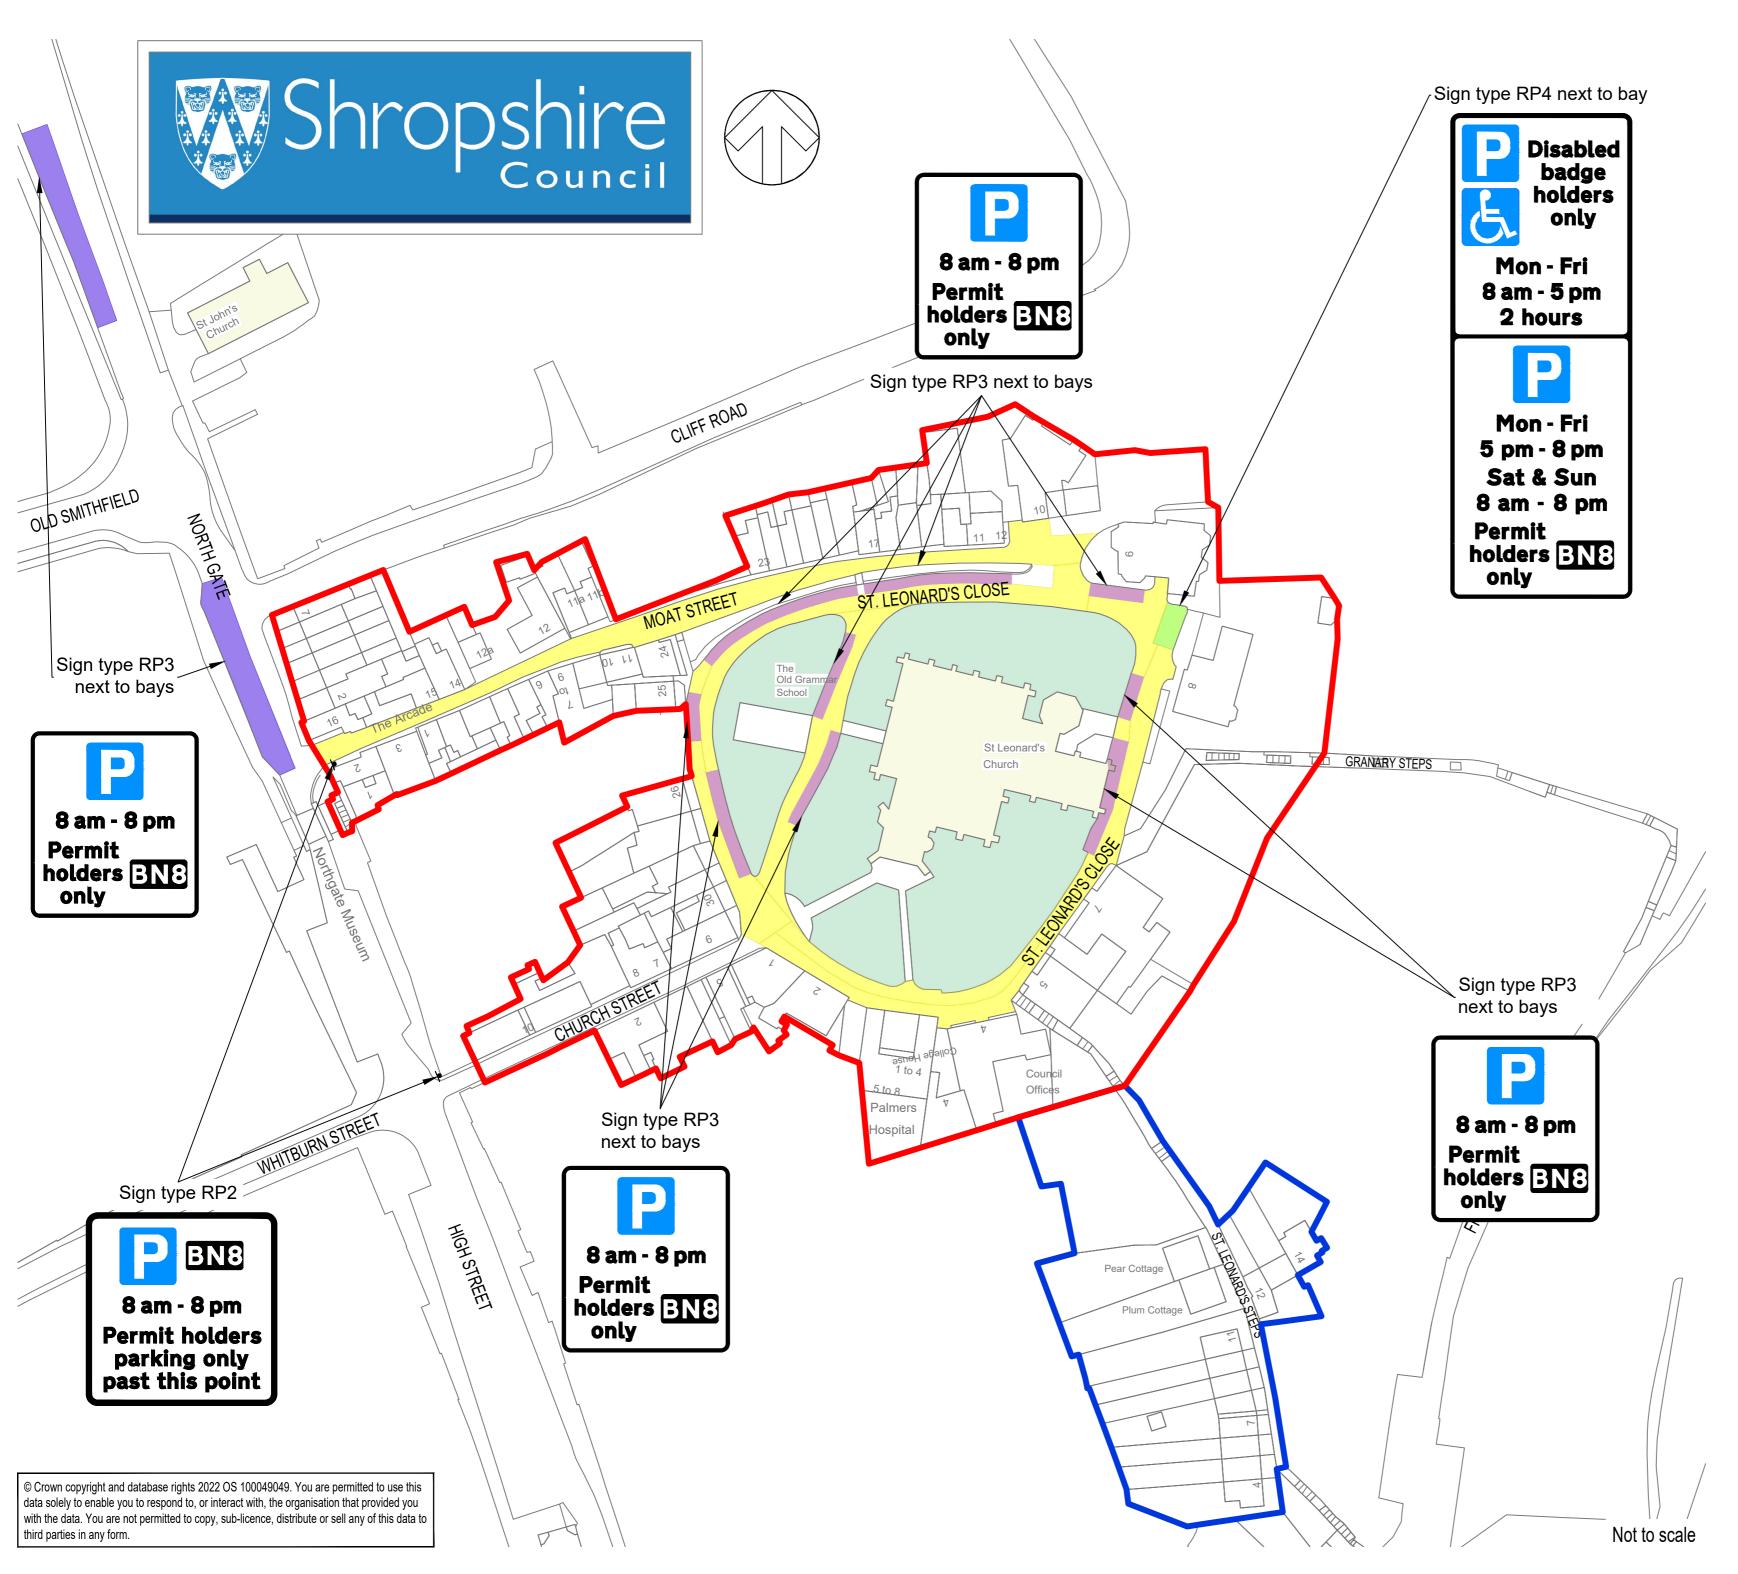

## **\\**\$|)

St. Leonard's Close Proposed Residents Parking Scheme Consultation

Residents only permit parking 8am-8pm 7 days a week and disabled badge holders 2 hours Mon-Fri in signed bay

KEY:

Identified residential properties within area proposed to be included in the St. Leonard's Close Area scheme.

Identified residential properties within area proposed have option to participate in either the St. Leonard's Close Area scheme or the Cartway and Friar's Street Area scheme.

*Existing:* Limited waiting 8am-6pm 40 minutes, no return within 1 hour except permit holders.

*Proposed:* BN8 residents permit holders only 8am-8pm 7 days a week.

*Existing:* 3 bays limited waiting 8am-6pm 40 minutes, no return within 1 hour except permit holders.

*Proposed:* 2 bays - Disabled badge holders only Monday - Friday 8am - 5pm 2 hours. 5pm-8pm BN8 resident permit holders only.

*Existing:* No waiting at any time or limited waiting bay.

*Proposed:* BN8 resident permit holders only 8am-8pm 7 days a week.

*Existing:* No waiting at any time (double yellow lines) to remain.