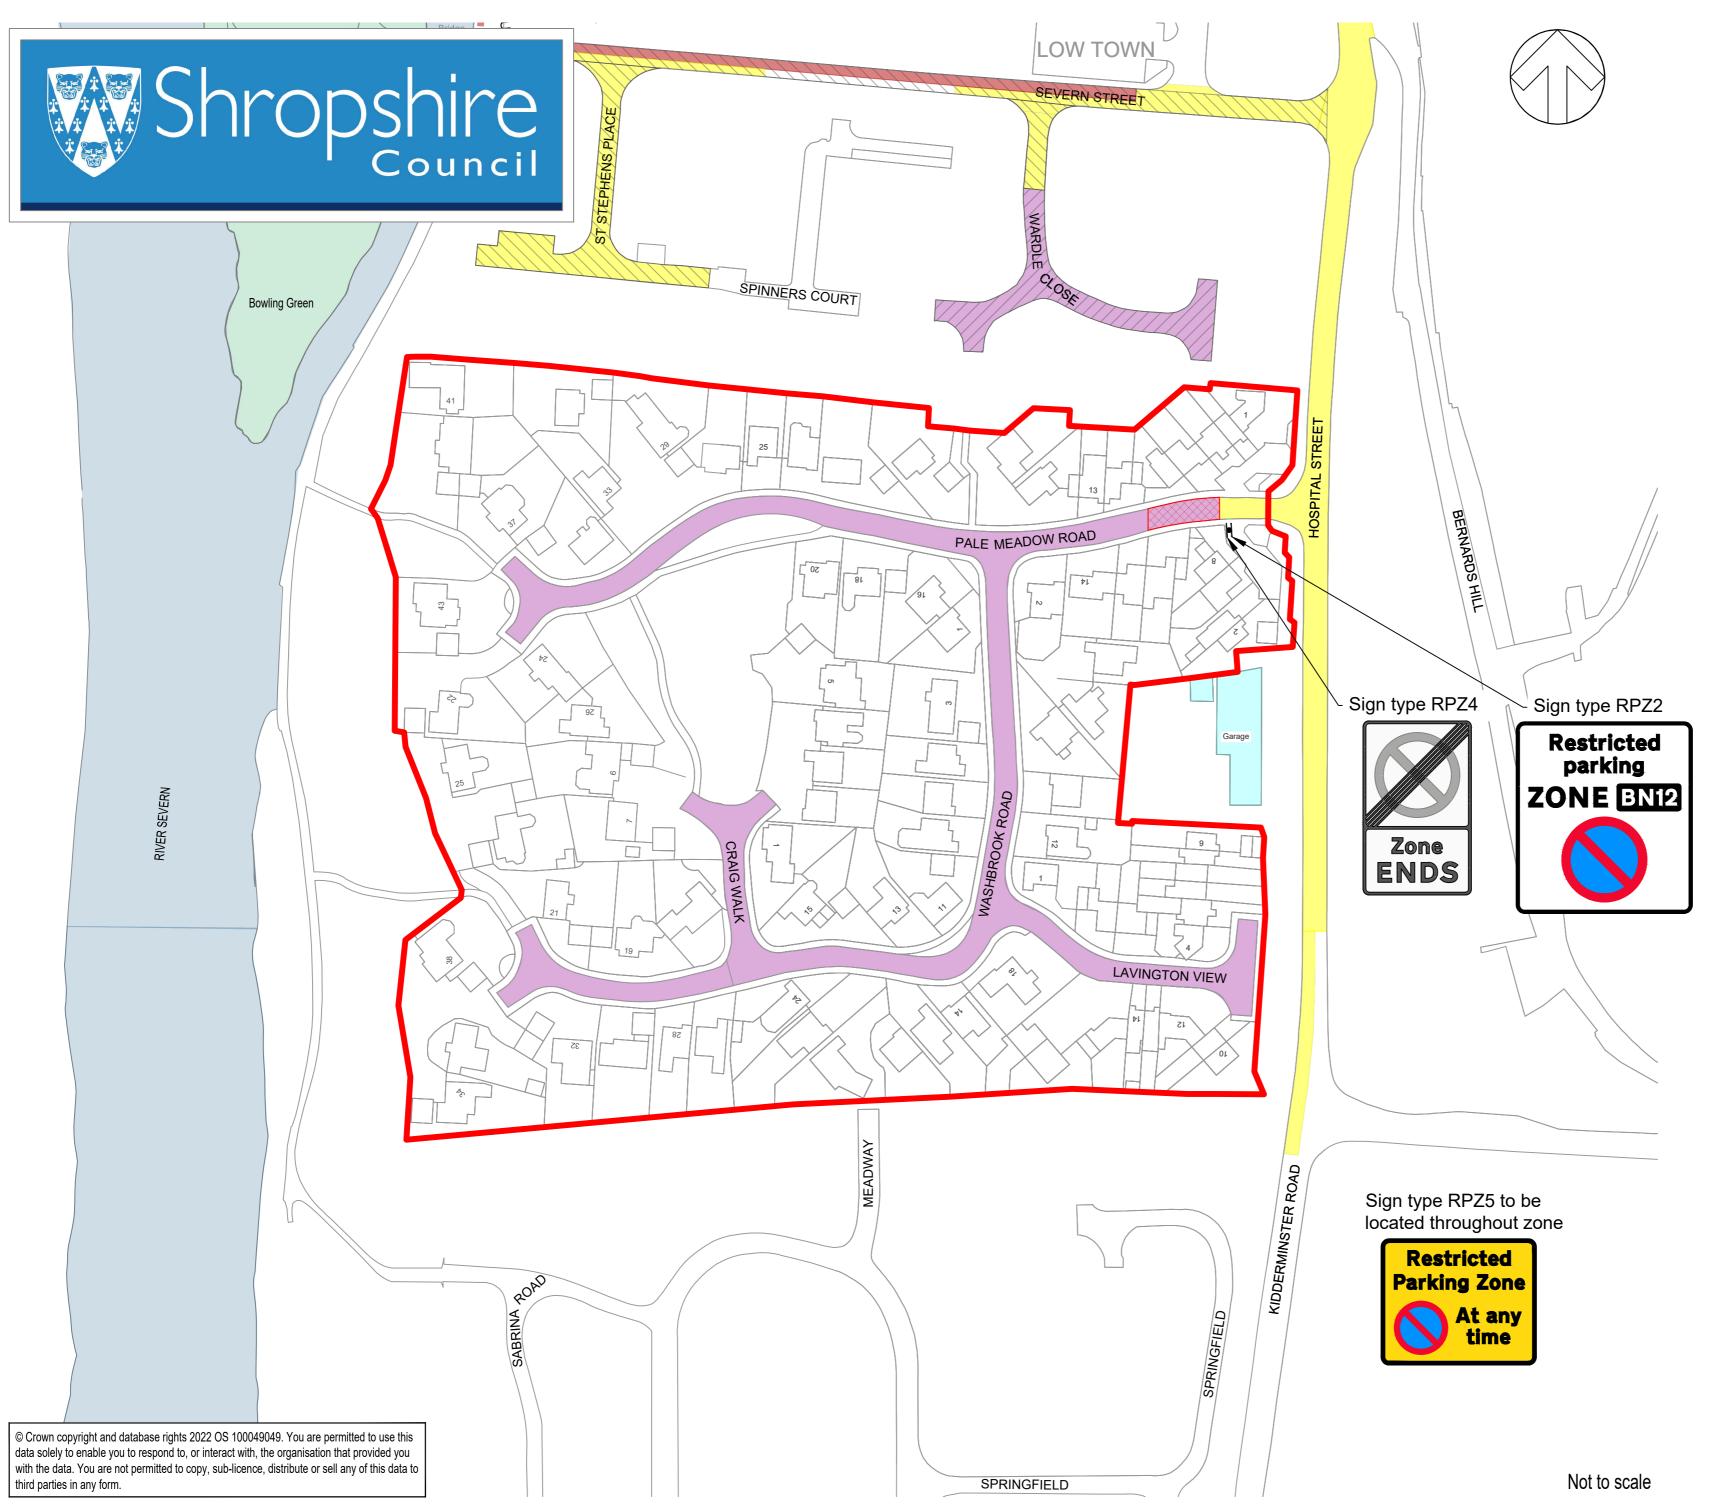

## **\\S**[]

Pale Meadow Road **Proposed Residents Parking** Scheme Consultation

## **Restricted parking zone** except permit holders 24 hours / 7 days a week

KEY:

Identified residential properties within area proposed to be included in the Pale Meadow Road Area scheme.

Proposed restricted parking zone no waiting at any time except BN12 residents permit holders where it is safe to do so.

Existing no waiting at any time (double yellow lines) to remain.

Existing double yellow lines to be removed to match the start of Pale Meadow Road BN12 restricted parking zone.

Parking in this area is for Severn Street BN11 residents only.

Parking in this area is for Wardle Close BN13 residents only.