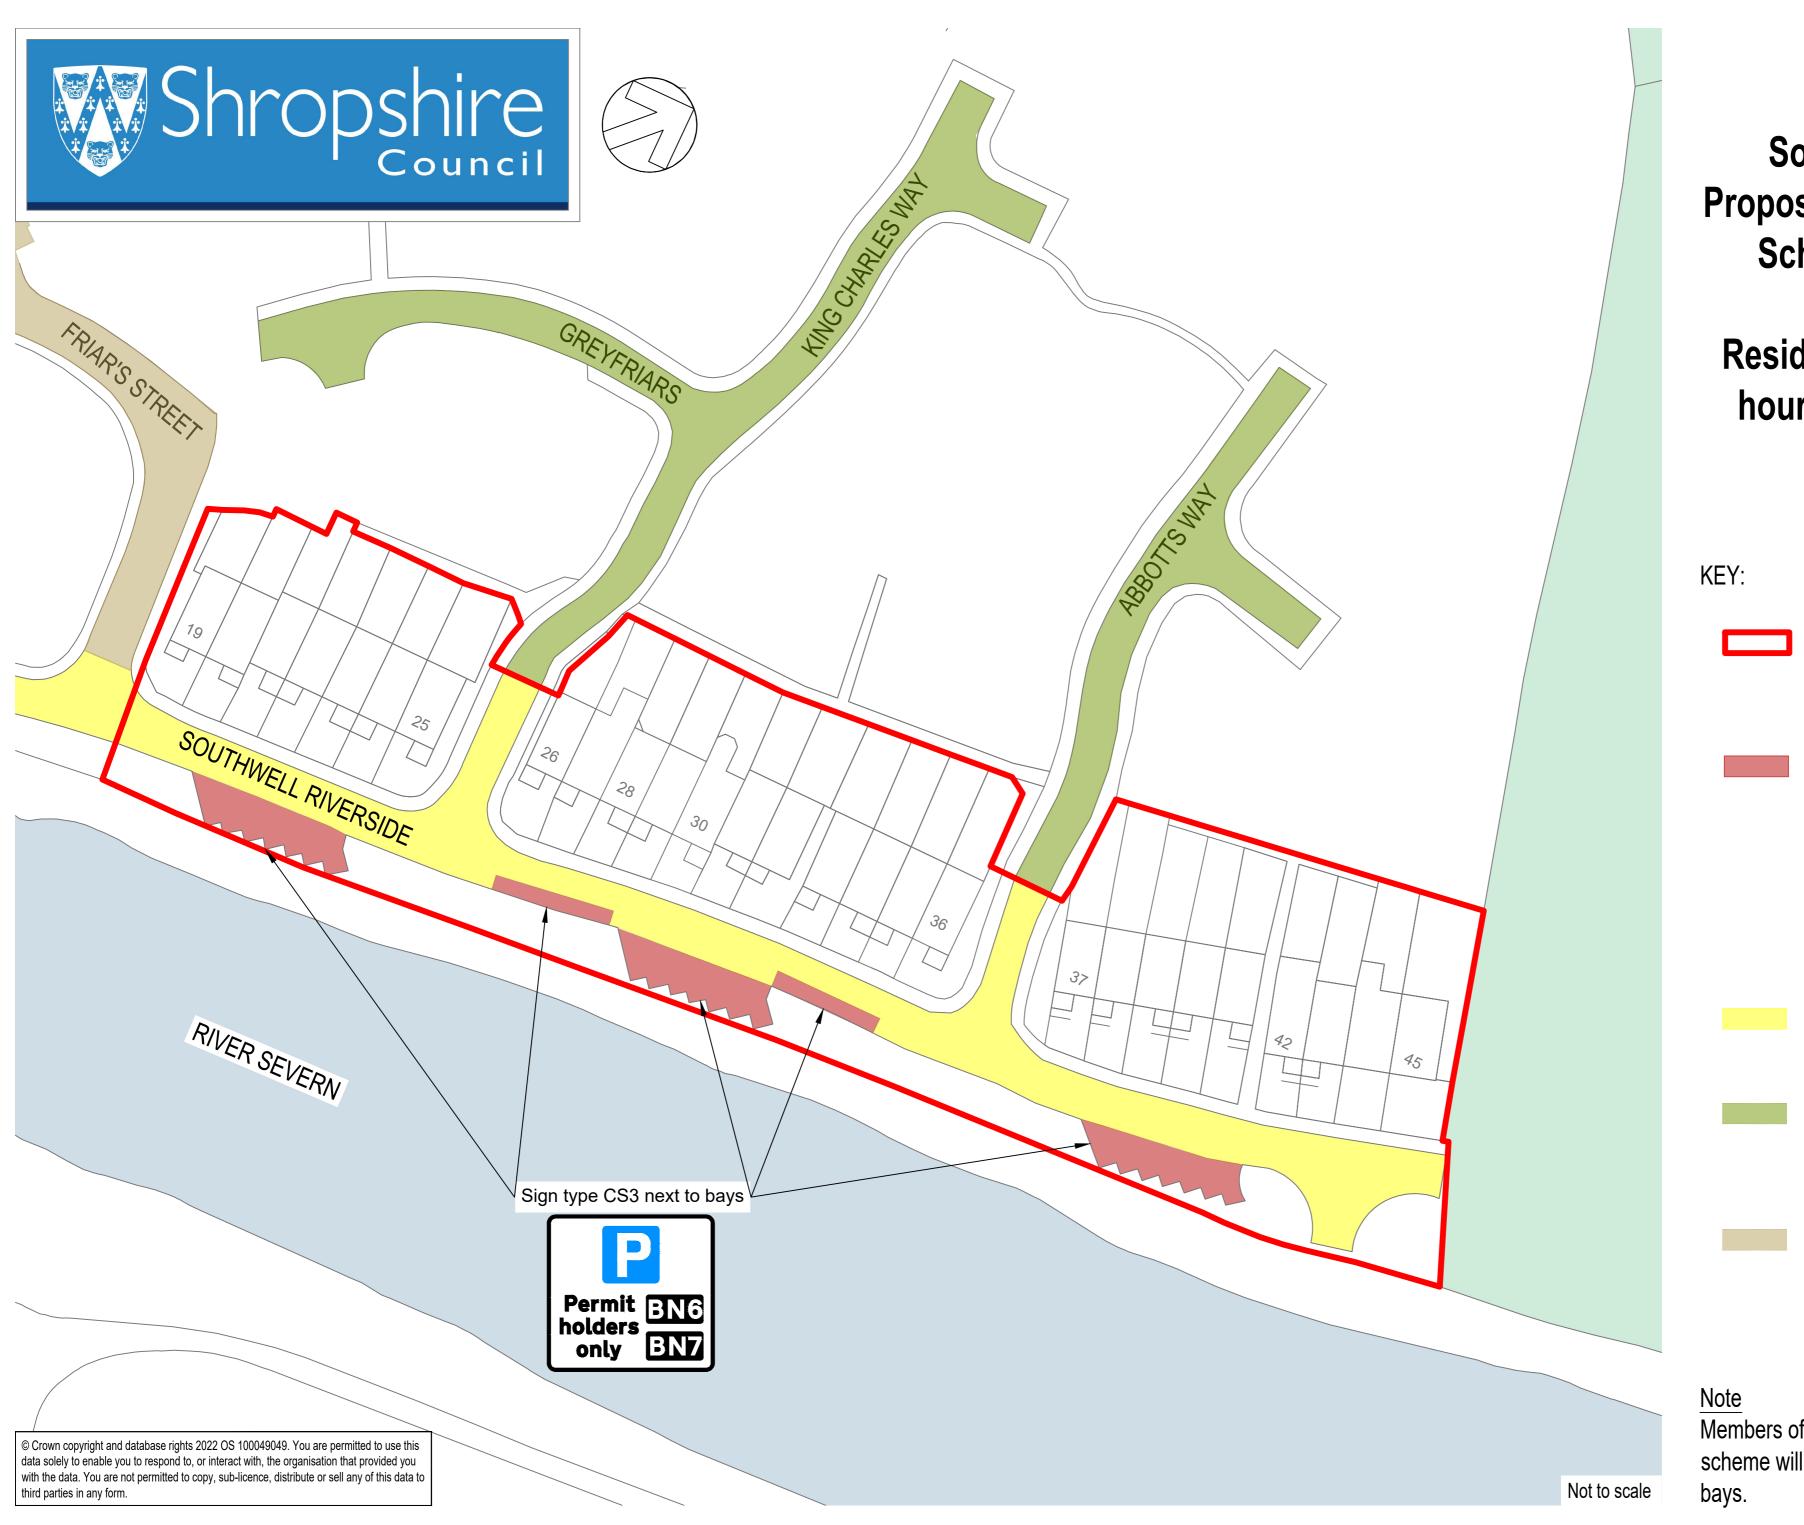

## **NSD**

Southwell Riverside Proposed Residents Parking Scheme Consultation

## Residents parking only 24 hours / 7 days a week in existing bays

Identified residential properties within area proposed to be included in Southwell Riverside Area scheme.

*Existing:* Residents permit holders 8am-6pm 7 days a week 2 hours no return within 2 hours except permit holders

*Proposed:* BN6 & BN7 residents permit holders only 24 hours / 7 days a week.

Existing no waiting at any time (double yellow lines) to remain.

Area where BN5 residents permit holders will be able to park if it is safe to do so.

Area to become part of Cartway and Friar's Street restricted parking zone.

Members of the Cartway and Friar's Street scheme will be able to use Southwell Riverside bays.