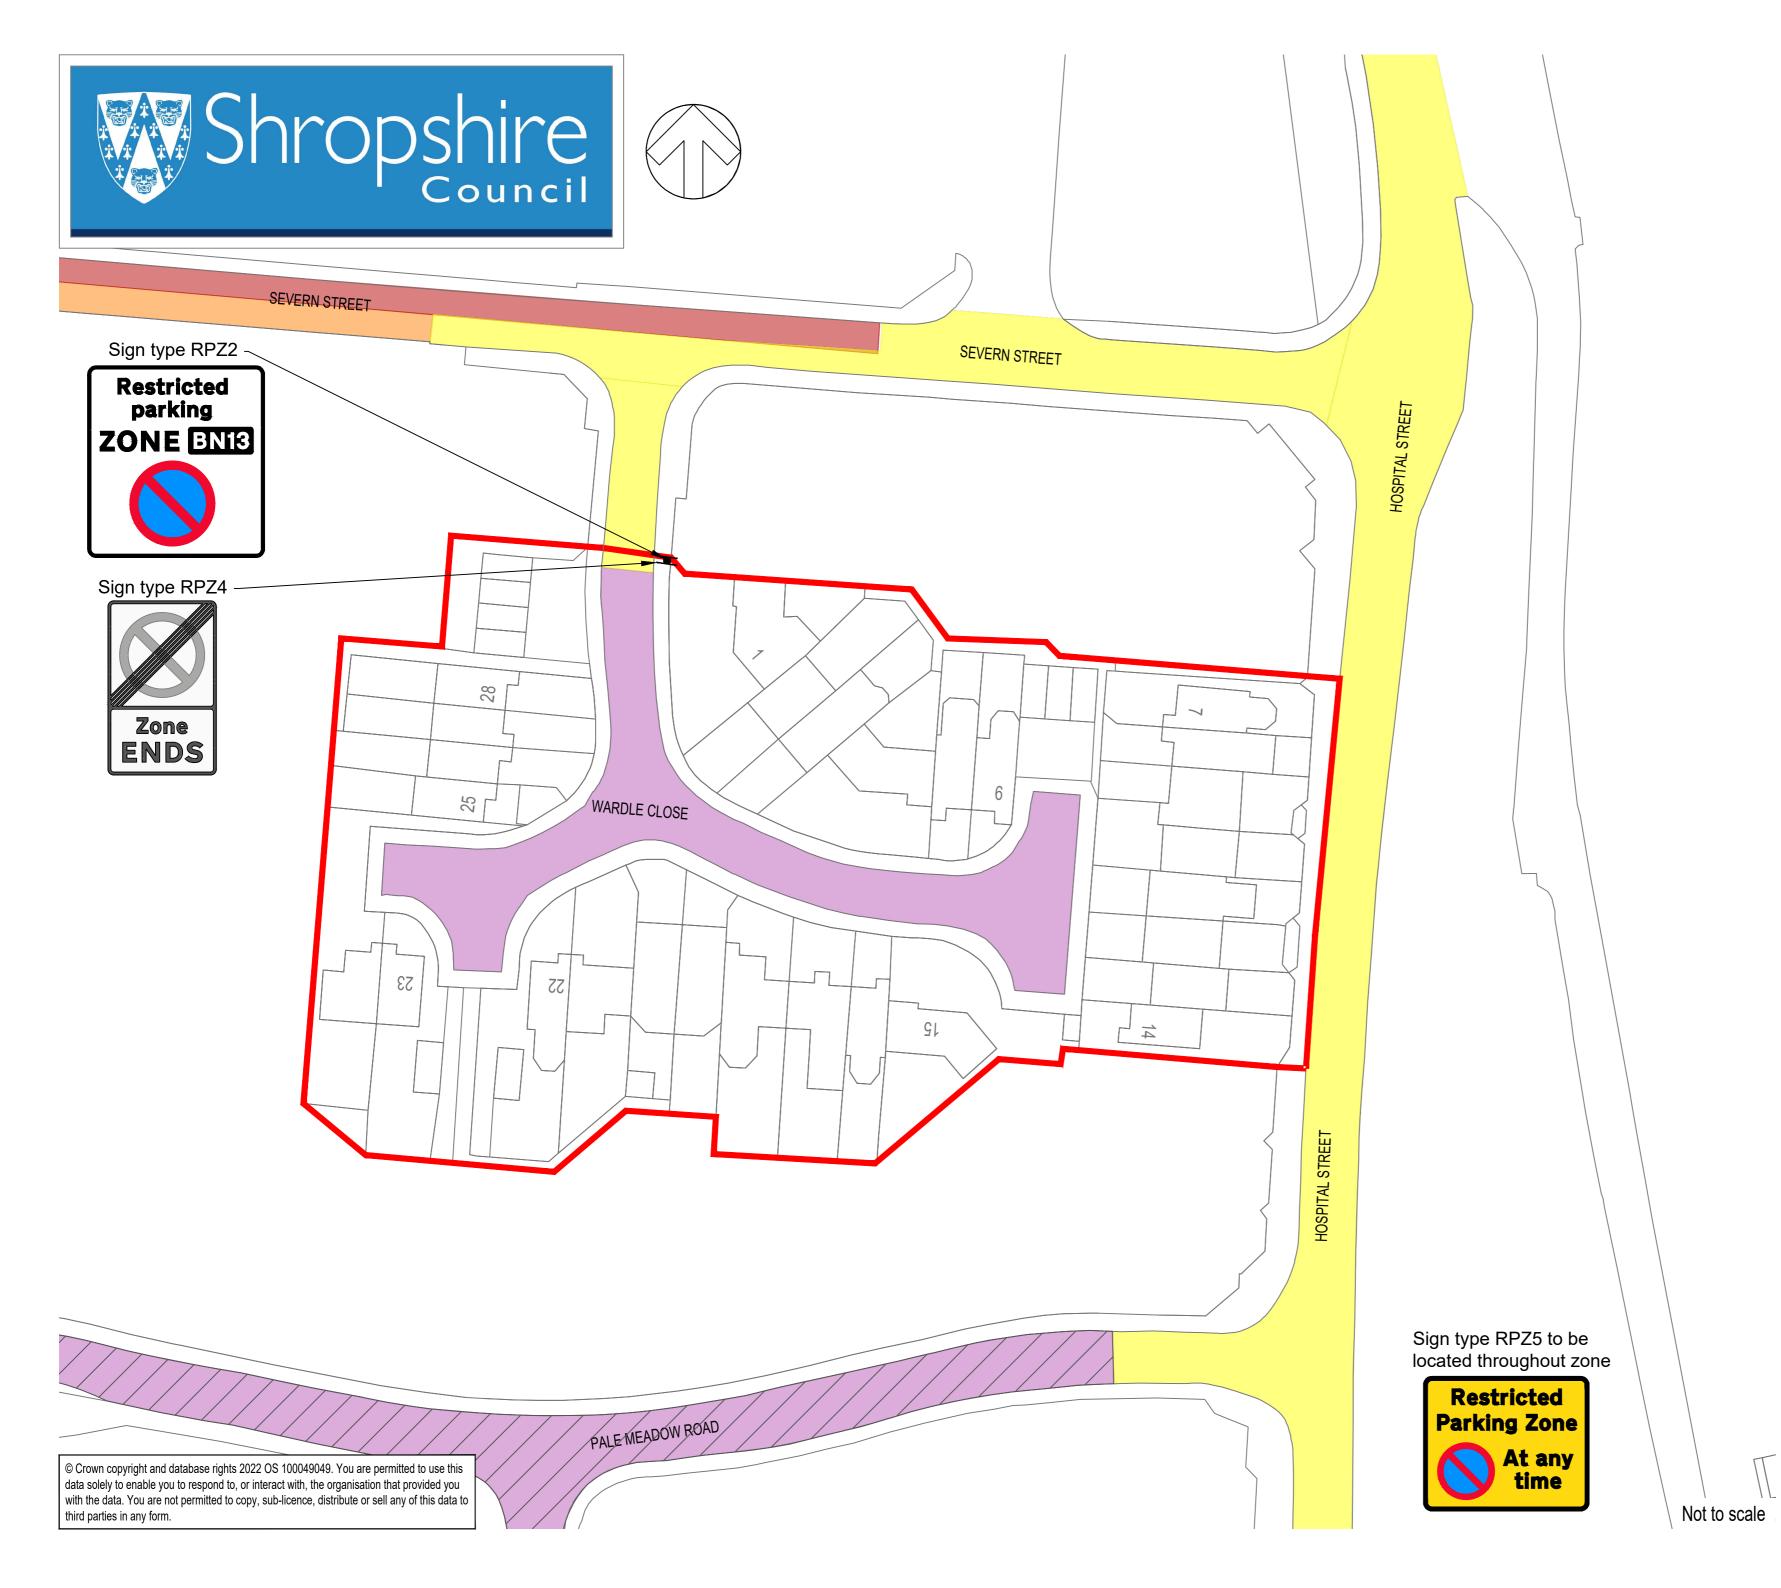

## ۱۱SD

Wardle Close Proposed Residents Parking Scheme Consultation

## Restricted parking zone except permit holders 24 hours / 7 days a week

KEY:

Identified residential properties within area proposed to be included in Wardle Close Area scheme.

Proposed restricted parking zone no waiting at any time except BN13 residents permit holders where if it is safe to do so.

Existing no waiting at any time (double yellow lines) to remain.

*Existing*: No restrictions *Proposed*: 24 hours / 7 days a week BN11 residents permit holders only.

Proposed no waiting at any time (double yellow lines).

Parking in this area is for Pale Meadow Road BN12 residents only.