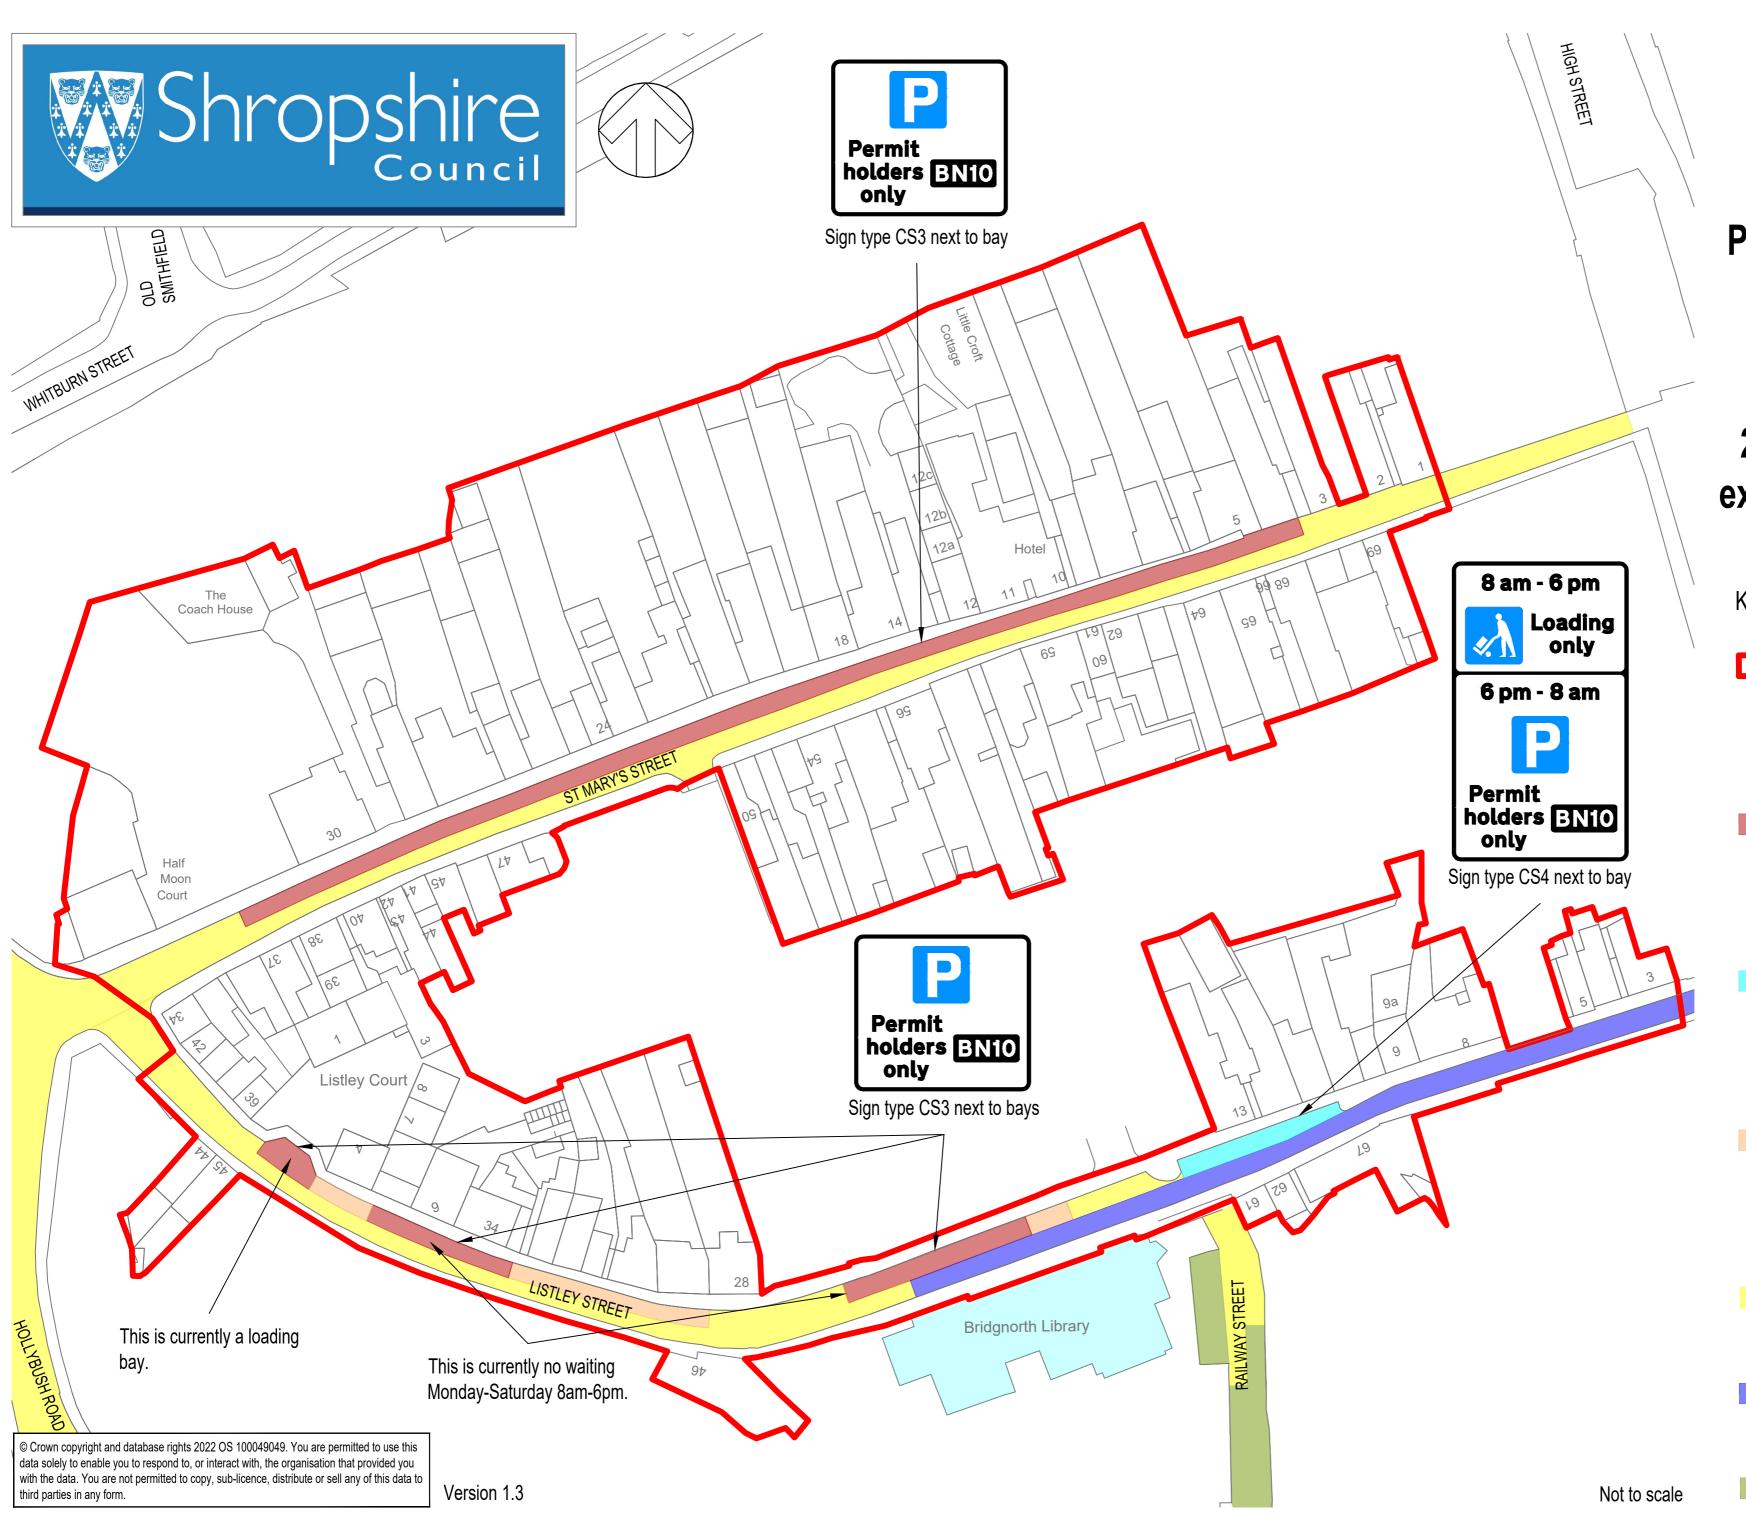

## vsp

Listley Street and St. Mary's Street Proposed Residents Parking Scheme Consultation

Residents parking only 24 hours / 7 days a week in existing and new bays as well as a shared loading bay

KEY:

Identified residential properties within area proposed to be included in Listley Street and St. Mary's Street Area scheme.

*Existing*: Loading bay or no waiting Monday-Saturday 8am-6pm. *Proposed*: 24 hours / 7 days a week BN10 residents permit holders only.

*Existing:* Loading bay. *Proposed:* Loading bay 8am-6pm. BN10 residents permit holders only 6pm-8am.

*Existing:* No waiting Monday-Saturday 8am-6pm.

*Proposed:* No waiting at any time (double yellow lines).

Existing no waiting at any time (double yellow lines) to remain.

Existing no waiting & no loading at any time to remain.

Parking in this area is for Railway Street BN2 residents only.