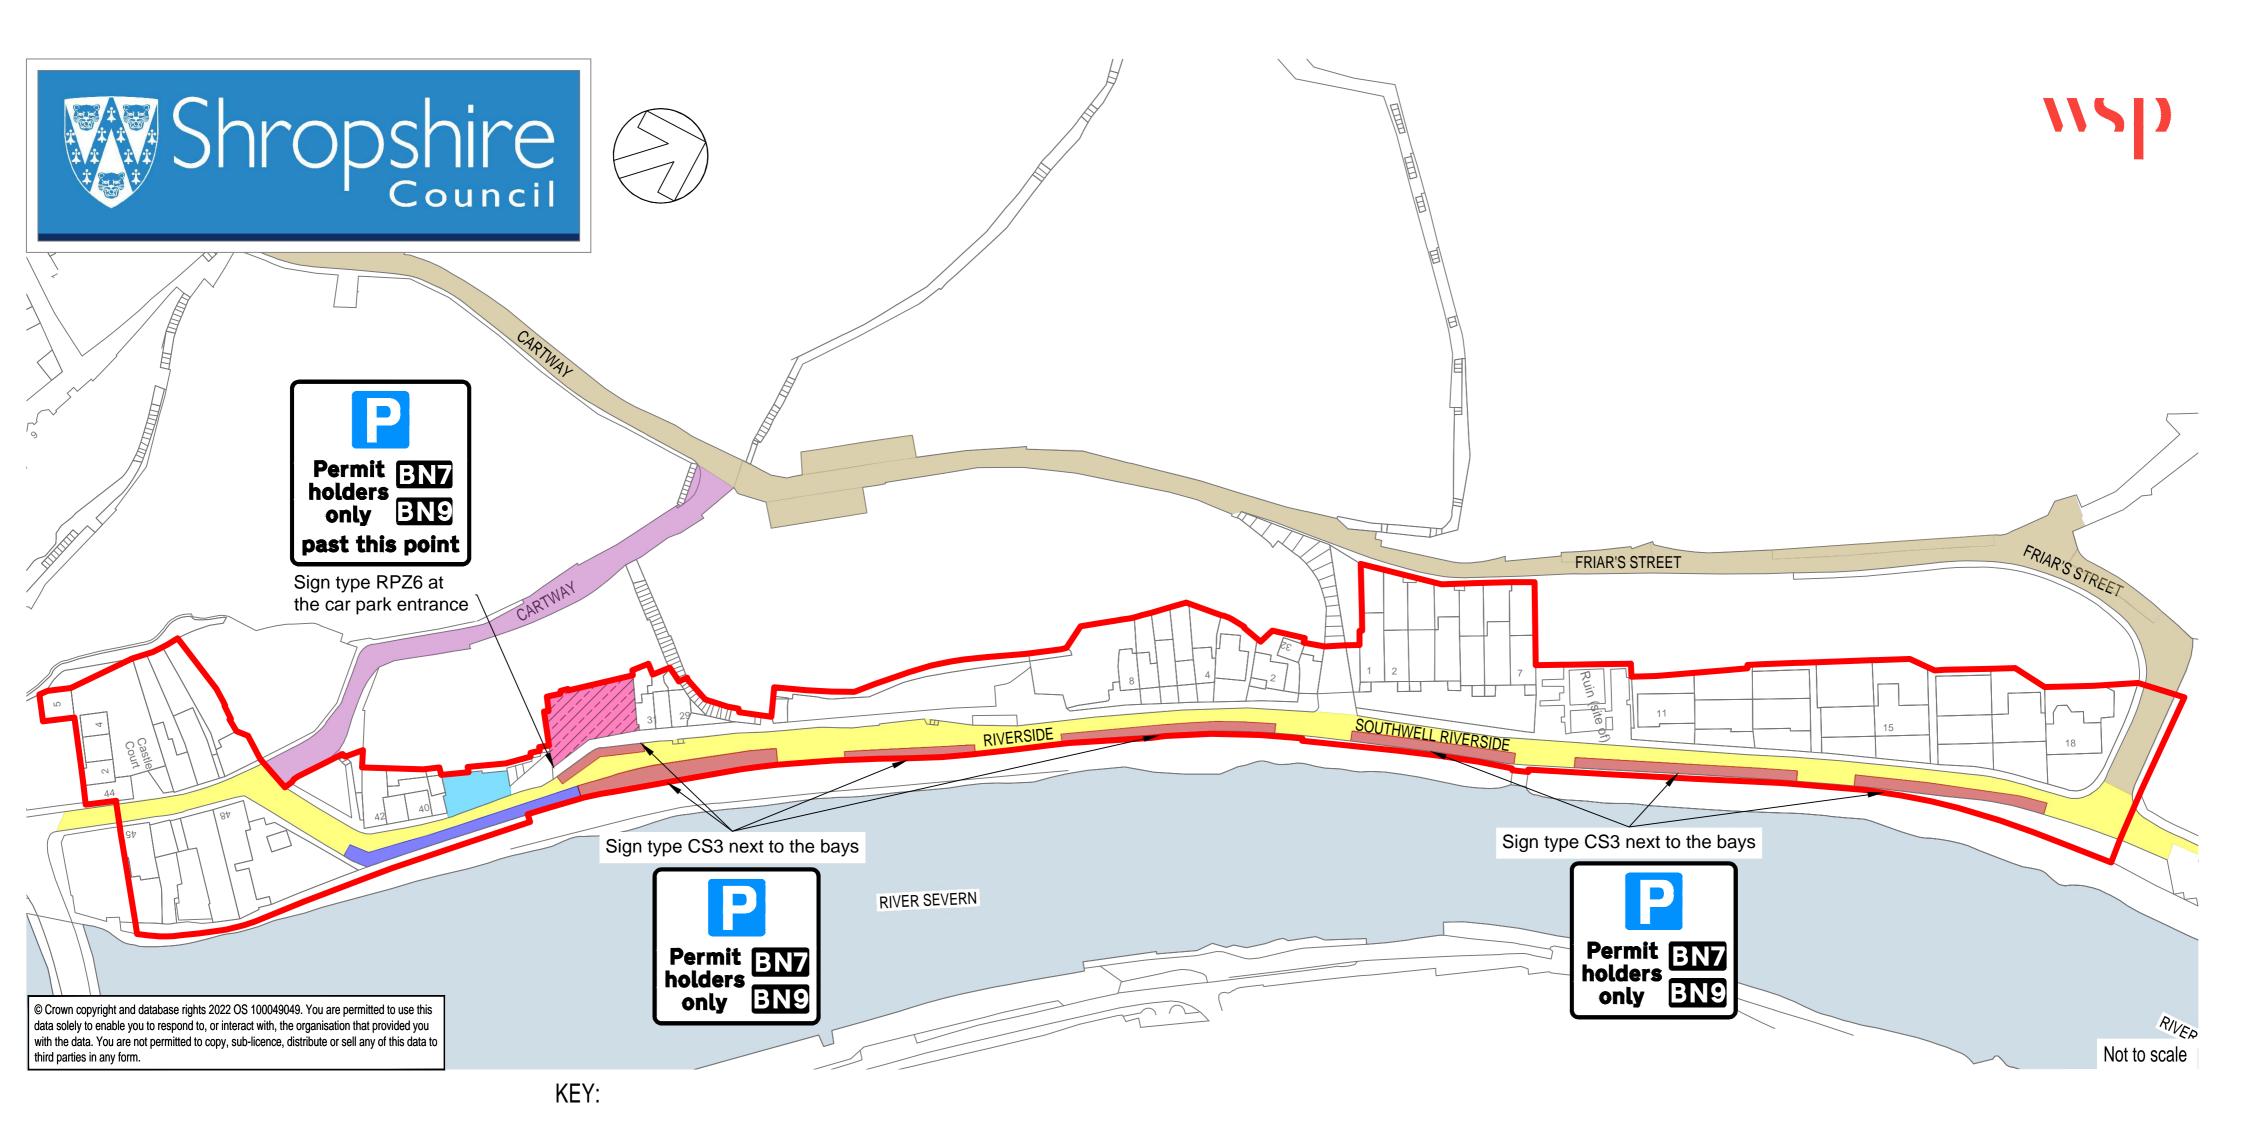

Riverside
Proposed Residents Parking
Scheme Consultation

Residents parking only 24 hours / 7 days a week in existing bays

Identified residential properties within area proposed to be included in Riverside Area scheme.

Existing: 8am-6pm 7 days a week
1 hour no return within 1 hour except permit holders.

*Proposed:* BN9 & BN7 resident permit parking only bays.

Riverside West Elevated Car Park

Proposed: BN7 & BN9 residents permit holders only parking.

Cartway (Upper) and Friar's Street

Proposed: Restricted parking zone, no waiting at any time except BN7 permit holders in signed bays.

Cartway (Lower)

Proposed: Restricted parking zone no waiting at any time except BN7 residents permit holders where if it is safe to do so.

Existing: No waiting at any time.

Proposed: No waiting and no loading at any time

Existing: no waiting at any time (double yellow lines) to remain.

Riverside Pay & Display car park to remain.