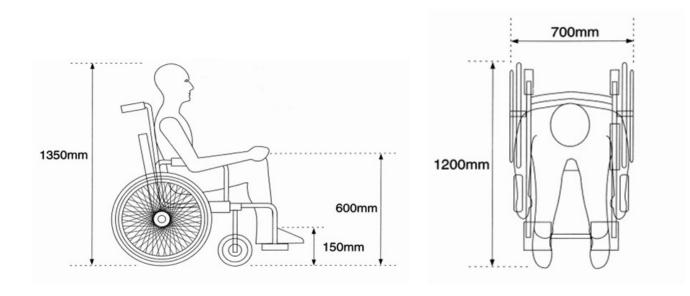

## SPECIFICATION FOR A REFERENCE WHEELCHAIR

- 1.0 All wheelchair accessible vehicles must be capable of carrying at least one "reference wheelchair" and where the user of a reference wheelchair can enter, alight and travel in the passenger compartment in safety and reasonable comfort whilst remaining seated in their wheelchair.
- 1.1 As there are numerous shapes and sizes of wheelchair the Department for Transport consider a reference wheelchair to be as illustrated below<sup>1:</sup>

<sup>&</sup>lt;sup>1</sup> As defined in Schedule 1 and 2 of the Public Service Vehicle Accessibility Regulations 2000