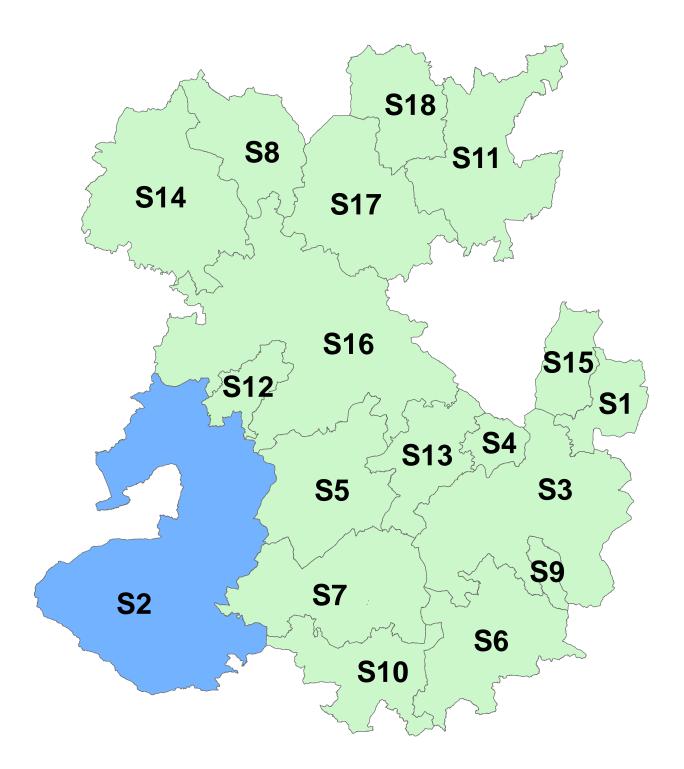

### Shropshire Council Adopted Policies Map 2015

# S2 Bishop's Castle Place Plan Area

#### Key

- ★ Community Cluster• Community Hub
- Inset
- SSSi
- - Registered Parks
  - Scheduled Ancient Monument

© Crown copyright 2015 OS 100049049

AONB