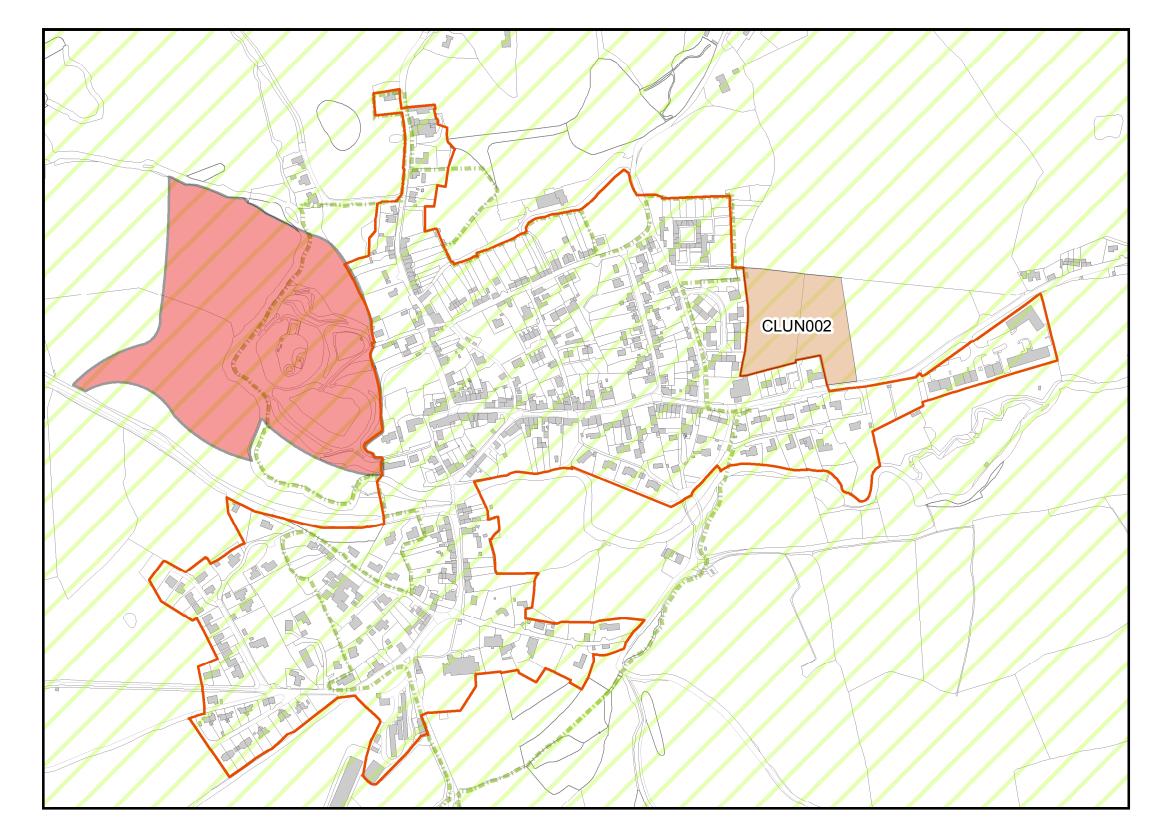

### Shropshire Council Adopted Policies Map 2015

# S2 Bishop's Castle Place Plan Area

#### Key

- ★ Community Cluster• Community Hub
- Inset
- SSSi
- - Registered Parks
  - Scheduled Ancient Monument

© Crown copyright 2015 OS 100049049

AONB







## Shropshire Council Adopted Policies Map 2015

## Bishop's Castle S2 INSET 1

#### Key

Employment Commitment
 Housing Sites
 Protected Employment Area
 Scheduled Ancient Monument
 Conservation Area
 Town Centre
 Development Boundary
 © Crown copyright 2015 OS 100049049





## Bishop's Castle Place Plan Area S2 INSETS 2, 3, 4, 5

#### Key



Employment
Housing
Development Boundary
Scheduled Ancient Monument
Registered Parks
Conservation Area
AONB

© Crown copyright 2015 OS 100049049



### S2 INSET 2 Clun



# S2 INSET 4 Lydbury North



#### S2 INSET 3 Bucknell



## S2 INSET 5 Chirbury