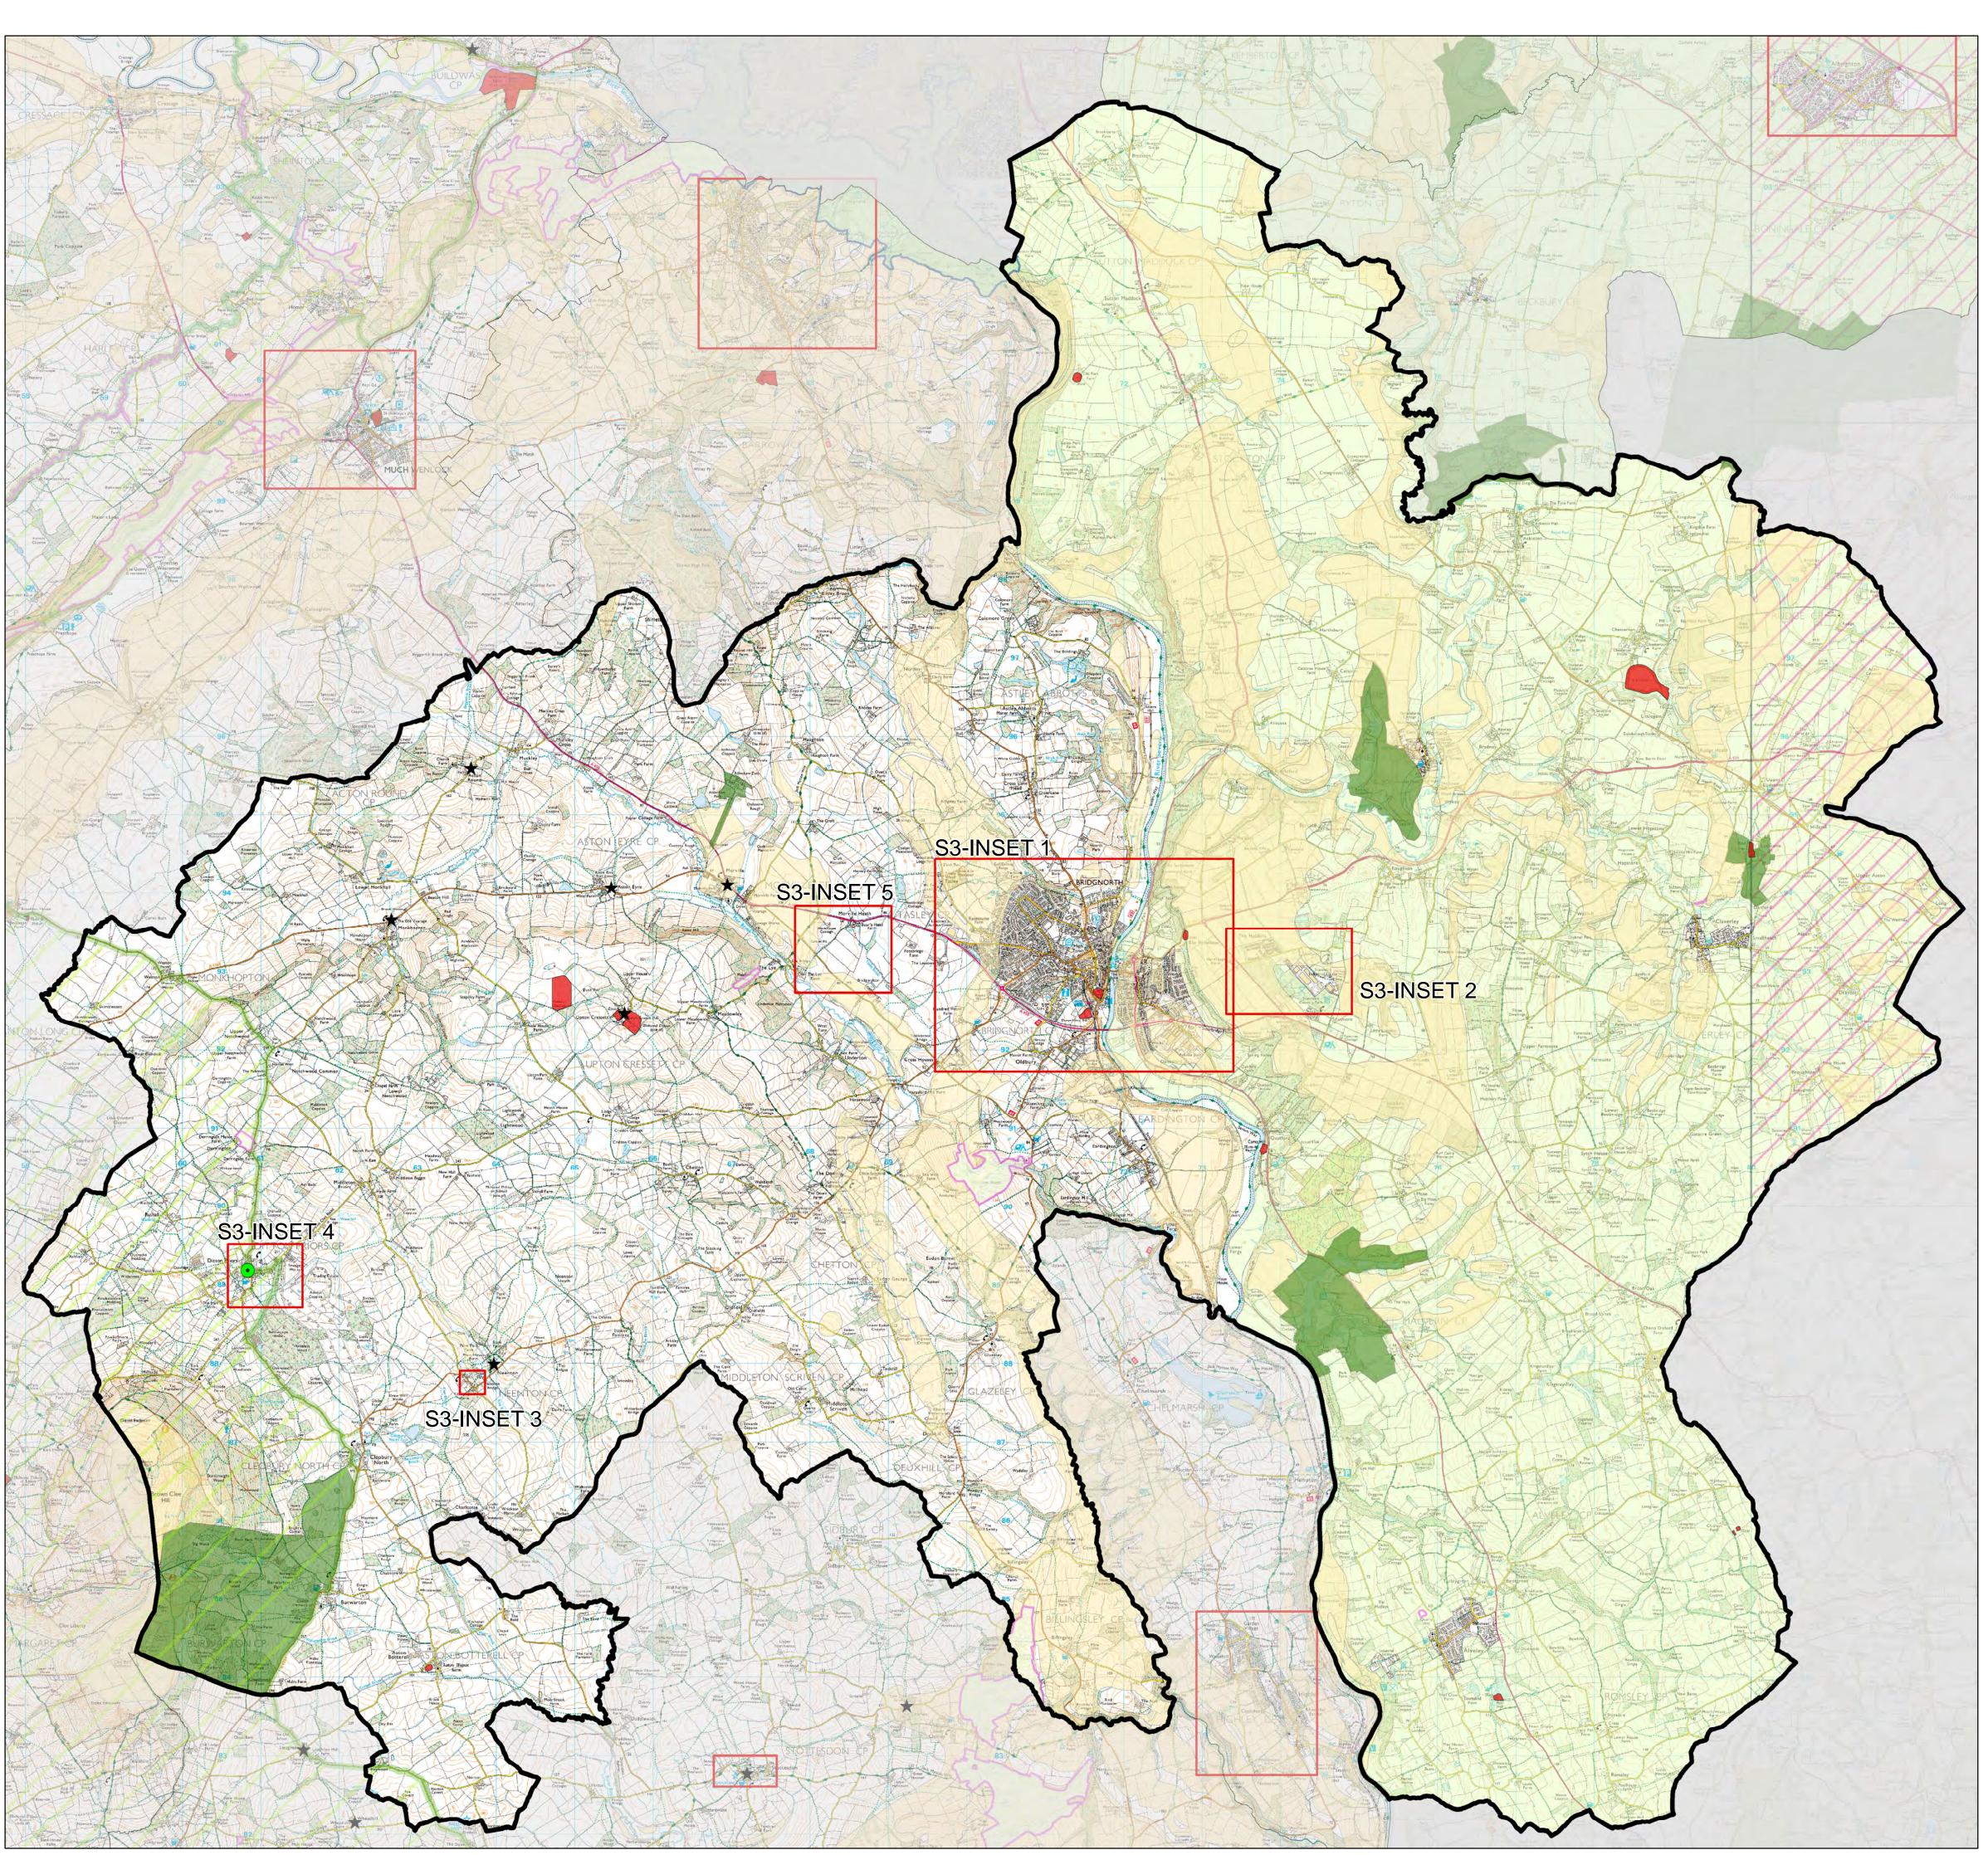

## Shropshire Council Adopted Policies Map 2015

#### S3 Bridgnorth Place Plan Area Key

★ Community Cluster

Community Hub

Inse

SS

Scheduled Ancient Monument

AON

Registered Parks

Mineral Safeguarding Area

Petroleum Exploration & Development Licence Area

Greenbelt Adopted July 2006

© Crown copyright 2015 OS 100049049







## Shropshire Council Adopted Policies Map 2015

#### Bridgnorth S3 INSET 1

# Key Hou

Housing

Employment Drate et al. Employment

Protected Employment Area
Primary Shopping Area

Town Centre

Scheduled Ancient Monument

Development Boundary

Registered Parks

Greenbelt Adopted July 2006

Conservation Area

© Crown copyright 2015 OS 100049049





## Shropshire Council Adopted Policies Map 2015

#### Bridgnorth Place Plan Area S3 INSETS 2, 3, 4, 5

### Key

Housing

Conservation Area

Protected Employment Area

Development Boundary

Mineral Site Extension

Frieting Minaral Cita

Existing Mineral Site

AONB

© Crown copyright 2015 OS 100049049



#### S3 Inset 2 The Hobbins & Stanmore Industrial Estate



#### S3 Inset 3 Neenton



S3 Inset 4 Ditton Priors



#### S3 Inset 5 Morville Mi