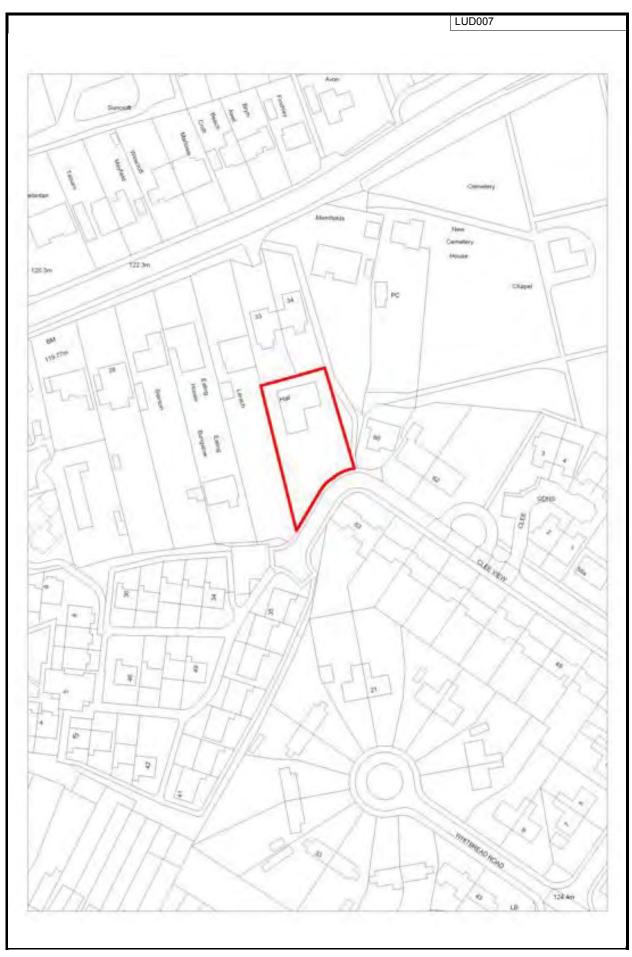

| Site Address The Gospel Hall, Clee View Current/previous landuse place of worship Description of site Level site, hedge to rear and w mature trees.  Policy restrictions Within settlement boundaries o  Physical constraints None.  Suitablility summary The site is considered suitable                                                                                                                                                                                                                                                                                                                                                                                                                                                                                                                                                                                                                                                                                                                                                                                                                                                                                                                                                                                                                                                                                                                                                                                                                                                                                                                                                                                                                                                                                                                                                                                                                                                                                                                                                                                                                                      | Settlement<br>Ludlow             |                          | 0.10                 | South Shropshire                                                  |  |  |  |
|--------------------------------------------------------------------------------------------------------------------------------------------------------------------------------------------------------------------------------------------------------------------------------------------------------------------------------------------------------------------------------------------------------------------------------------------------------------------------------------------------------------------------------------------------------------------------------------------------------------------------------------------------------------------------------------------------------------------------------------------------------------------------------------------------------------------------------------------------------------------------------------------------------------------------------------------------------------------------------------------------------------------------------------------------------------------------------------------------------------------------------------------------------------------------------------------------------------------------------------------------------------------------------------------------------------------------------------------------------------------------------------------------------------------------------------------------------------------------------------------------------------------------------------------------------------------------------------------------------------------------------------------------------------------------------------------------------------------------------------------------------------------------------------------------------------------------------------------------------------------------------------------------------------------------------------------------------------------------------------------------------------------------------------------------------------------------------------------------------------------------------|----------------------------------|--------------------------|----------------------|-------------------------------------------------------------------|--|--|--|
| Site Address The Gospel Hall, Clee View Current/previous landuse place of worship Description of site Level site, hedge to rear and w mature trees.  Policy restrictions Within settlement boundaries of  Physical constraints None.  Suitablility summary The site is considered suitable site offers a suitable location for                                                                                                                                                                                                                                                                                                                                                                                                                                                                                                                                                                                                                                                                                                                                                                                                                                                                                                                                                                                                                                                                                                                                                                                                                                                                                                                                                                                                                                                                                                                                                                                                                                                                                                                                                                                                 |                                  | Brownfield  Planning sta |                      | South Shropshire                                                  |  |  |  |
| The Gospel Hall, Clee View  Current/previous landuse place of worship  Description of site  Level site, hedge to rear and w mature trees.  Policy restrictions  Within settlement boundaries of the properties of  | <u>;</u>                         | Brownfield  Planning sta |                      |                                                                   |  |  |  |
| Current/previous landuse place of worship  Description of site  Level site, hedge to rear and w mature trees.  Policy restrictions  Within settlement boundaries of the site is considered suitable site offers a suitable location for the site is considered suitable site offers a suitable location for the site is considered suitable site offers a suitable location for the site is considered suitable site offers a suitable location for the site is considered suitable site offers a suitable location for the site is considered suitable site offers a suitable location for the site is considered suitable site offers a suitable location for the site is considered suitable site offers a suitable location for the site is considered suitable site offers a suitable location for the site is considered suitable site offers a suitable location for the site is considered suitable site offers a suitable site of the site is considered suitable site offers a suitable site of the site is considered suitable site offers a suitable site of the site is considered suitable site of the site site site site site site site sit                                                                                                                                                                                                                                                                                                                                                                                                                                                                                                                                                                                                                                                                                                                    | )                                | Planning sta             |                      |                                                                   |  |  |  |
| Policy restrictions Within settlement boundaries of Suitablility summary The site is considered suitable site offers a suitable location for the site of the site  |                                  |                          |                      |                                                                   |  |  |  |
| Description of site  Level site, hedge to rear and w mature trees.  Policy restrictions Within settlement boundaries of the site is considered suitable site offers a suitable location for the site is considered suitable site offers a suitable location for the site is considered suitable site offers a suitable location for the site is considered suitable site offers a suitable location for the site is considered suitable site offers a suitable location for the site is considered suitable site offers a suitable location for the site is considered suitable site offers a suitable location for the site is considered suitable site offers a suitable location for the site is considered suitable site offers a suitable location for the site is considered suitable site offers a sui |                                  |                          | Planning status      |                                                                   |  |  |  |
| Policy restrictions Within settlement boundaries of Physical constraints None.  Suitablility summary The site is considered suitable site offers a suitable location for                                                                                                                                                                                                                                                                                                                                                                                                                                                                                                                                                                                                                                                                                                                                                                                                                                                                                                                                                                                                                                                                                                                                                                                                                                                                                                                                                                                                                                                                                                                                                                                                                                                                                                                                                                                                                                                                                                                                                       |                                  | Current plannin          | g application (pen   | iding)                                                            |  |  |  |
| Policy restrictions Within settlement boundaries of Physical constraints None.  Suitablility summary The site is considered suitable site offers a suitable location for                                                                                                                                                                                                                                                                                                                                                                                                                                                                                                                                                                                                                                                                                                                                                                                                                                                                                                                                                                                                                                                                                                                                                                                                                                                                                                                                                                                                                                                                                                                                                                                                                                                                                                                                                                                                                                                                                                                                                       |                                  |                          |                      |                                                                   |  |  |  |
| Physical constraints None.  Suitablility summary The site is considered suitable site offers a suitable location for                                                                                                                                                                                                                                                                                                                                                                                                                                                                                                                                                                                                                                                                                                                                                                                                                                                                                                                                                                                                                                                                                                                                                                                                                                                                                                                                                                                                                                                                                                                                                                                                                                                                                                                                                                                                                                                                                                                                                                                                           | estern boundary, wire reitu      | æ to front and ea        | st. Public footpat   | h runs along eastern boundary. No                                 |  |  |  |
| Physical constraints None.  Suitablility summary The site is considered suitable site offers a suitable location for                                                                                                                                                                                                                                                                                                                                                                                                                                                                                                                                                                                                                                                                                                                                                                                                                                                                                                                                                                                                                                                                                                                                                                                                                                                                                                                                                                                                                                                                                                                                                                                                                                                                                                                                                                                                                                                                                                                                                                                                           |                                  |                          |                      |                                                                   |  |  |  |
| Physical constraints None.  Suitablility summary The site is considered suitable site offers a suitable location for                                                                                                                                                                                                                                                                                                                                                                                                                                                                                                                                                                                                                                                                                                                                                                                                                                                                                                                                                                                                                                                                                                                                                                                                                                                                                                                                                                                                                                                                                                                                                                                                                                                                                                                                                                                                                                                                                                                                                                                                           | <br>of a main settlement identif | ied in the Local F       | lan where most d     | evelopment will take place.                                       |  |  |  |
| None.  Suitablility summary  The site is considered suitable site offers a suitable location for                                                                                                                                                                                                                                                                                                                                                                                                                                                                                                                                                                                                                                                                                                                                                                                                                                                                                                                                                                                                                                                                                                                                                                                                                                                                                                                                                                                                                                                                                                                                                                                                                                                                                                                                                                                                                                                                                                                                                                                                                               |                                  |                          |                      |                                                                   |  |  |  |
| Suitablility summary The site is considered suitable site offers a suitable location for                                                                                                                                                                                                                                                                                                                                                                                                                                                                                                                                                                                                                                                                                                                                                                                                                                                                                                                                                                                                                                                                                                                                                                                                                                                                                                                                                                                                                                                                                                                                                                                                                                                                                                                                                                                                                                                                                                                                                                                                                                       |                                  |                          |                      |                                                                   |  |  |  |
| The site is considered suitable site offers a suitable location for                                                                                                                                                                                                                                                                                                                                                                                                                                                                                                                                                                                                                                                                                                                                                                                                                                                                                                                                                                                                                                                                                                                                                                                                                                                                                                                                                                                                                                                                                                                                                                                                                                                                                                                                                                                                                                                                                                                                                                                                                                                            |                                  |                          |                      |                                                                   |  |  |  |
| The site is considered suitable site offers a suitable location for                                                                                                                                                                                                                                                                                                                                                                                                                                                                                                                                                                                                                                                                                                                                                                                                                                                                                                                                                                                                                                                                                                                                                                                                                                                                                                                                                                                                                                                                                                                                                                                                                                                                                                                                                                                                                                                                                                                                                                                                                                                            |                                  |                          |                      |                                                                   |  |  |  |
| Availability summary                                                                                                                                                                                                                                                                                                                                                                                                                                                                                                                                                                                                                                                                                                                                                                                                                                                                                                                                                                                                                                                                                                                                                                                                                                                                                                                                                                                                                                                                                                                                                                                                                                                                                                                                                                                                                                                                                                                                                                                                                                                                                                           |                                  |                          |                      | inable, mixed communities. The site                               |  |  |  |
| Information gathered for the pu                                                                                                                                                                                                                                                                                                                                                                                                                                                                                                                                                                                                                                                                                                                                                                                                                                                                                                                                                                                                                                                                                                                                                                                                                                                                                                                                                                                                                                                                                                                                                                                                                                                                                                                                                                                                                                                                                                                                                                                                                                                                                                | e are no legal or ownership      | p problems which         | n could limit develo | site being available and coming opment here and the site has been |  |  |  |
| From the information available                                                                                                                                                                                                                                                                                                                                                                                                                                                                                                                                                                                                                                                                                                                                                                                                                                                                                                                                                                                                                                                                                                                                                                                                                                                                                                                                                                                                                                                                                                                                                                                                                                                                                                                                                                                                                                                                                                                                                                                                                                                                                                 |                                  |                          |                      | using will be delivered on the site.                              |  |  |  |
|                                                                                                                                                                                                                                                                                                                                                                                                                                                                                                                                                                                                                                                                                                                                                                                                                                                                                                                                                                                                                                                                                                                                                                                                                                                                                                                                                                                                                                                                                                                                                                                                                                                                                                                                                                                                                                                                                                                                                                                                                                                                                                                                | e it is also considered that t   |                          |                      | the capacity of the developer to                                  |  |  |  |
| Conclusion                                                                                                                                                                                                                                                                                                                                                                                                                                                                                                                                                                                                                                                                                                                                                                                                                                                                                                                                                                                                                                                                                                                                                                                                                                                                                                                                                                                                                                                                                                                                                                                                                                                                                                                                                                                                                                                                                                                                                                                                                                                                                                                     |                                  |                          |                      |                                                                   |  |  |  |
|                                                                                                                                                                                                                                                                                                                                                                                                                                                                                                                                                                                                                                                                                                                                                                                                                                                                                                                                                                                                                                                                                                                                                                                                                                                                                                                                                                                                                                                                                                                                                                                                                                                                                                                                                                                                                                                                                                                                                                                                                                                                                                                                |                                  |                          | base date of the     | study for use as residential land. This                           |  |  |  |
|                                                                                                                                                                                                                                                                                                                                                                                                                                                                                                                                                                                                                                                                                                                                                                                                                                                                                                                                                                                                                                                                                                                                                                                                                                                                                                                                                                                                                                                                                                                                                                                                                                                                                                                                                                                                                                                                                                                                                                                                                                                                                                                                | Final dens                       |                          |                      | ıl suggested yield:                                               |  |  |  |