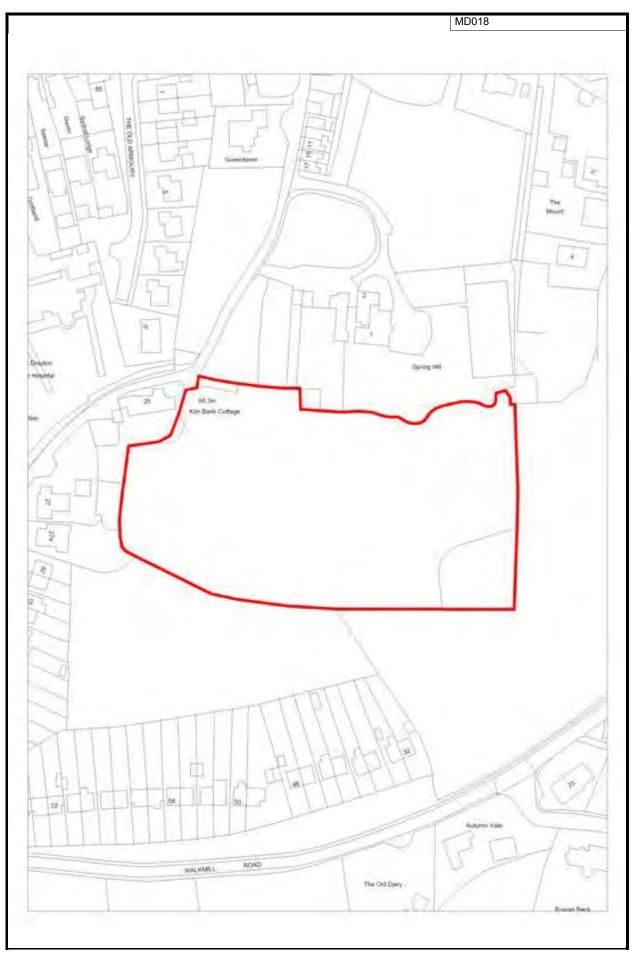

| Site ref                                                                                   | Settlement               |                         | Site Area (ha      | ) Former Local Authority                                                    |  |  |  |
|--------------------------------------------------------------------------------------------|--------------------------|-------------------------|--------------------|-----------------------------------------------------------------------------|--|--|--|
| LUD008                                                                                     | Ludlow                   |                         | 1.88               | South Shropshire                                                            |  |  |  |
| Site Address                                                                               |                          | Type of site            | )                  |                                                                             |  |  |  |
| Bus depot at Fishmore Road                                                                 | <u></u>                  | Brownfield              |                    |                                                                             |  |  |  |
| Current/previous landu                                                                     | se                       | Planning s              | Planning status    |                                                                             |  |  |  |
| ransport                                                                                   |                          | Planning perm           | ission not started |                                                                             |  |  |  |
| Description of site                                                                        |                          | ·                       |                    |                                                                             |  |  |  |
| Flat site at northern end, inducontamination from fuel storauses all residential, overlook | age tanks and washing    | g areas. Site includes  |                    | eurrently fenced, possible quarry with steep side. Surrounding              |  |  |  |
| Policy restrictions                                                                        |                          |                         | <b>.</b>           |                                                                             |  |  |  |
| Within settlement boundaries                                                               | of a main settlement     | identified in the Local | Plan where most o  | development will take place.                                                |  |  |  |
|                                                                                            |                          |                         |                    |                                                                             |  |  |  |
| Physical constraints                                                                       | fuel storage topks on    | d washing areas         |                    |                                                                             |  |  |  |
| Possible contamination from                                                                | tuel storage tanks and   | d wasning areas.        |                    |                                                                             |  |  |  |
|                                                                                            |                          |                         |                    |                                                                             |  |  |  |
| Suitablility summary                                                                       |                          |                         |                    | study for use as residential land. Tl                                       |  |  |  |
|                                                                                            |                          |                         |                    |                                                                             |  |  |  |
| Availability summary                                                                       |                          |                         |                    |                                                                             |  |  |  |
|                                                                                            | ere are no legal or ow   | nership problems which  |                    | e site being available and coming lopment here and the site has been        |  |  |  |
| Achievability summary                                                                      |                          |                         |                    |                                                                             |  |  |  |
|                                                                                            | le it is also considered |                         |                    | using will be delivered on the site. the capacity of the developer to       |  |  |  |
|                                                                                            |                          |                         |                    |                                                                             |  |  |  |
|                                                                                            |                          |                         |                    |                                                                             |  |  |  |
| Conclusion                                                                                 |                          |                         |                    |                                                                             |  |  |  |
| The site is considered suitab                                                              | in the next 5 year time  |                         |                    | study for use as residential land. The lect the time it may take to develop |  |  |  |
|                                                                                            | ı                        |                         | T                  |                                                                             |  |  |  |
|                                                                                            | Final                    | density:                | 50.05              | al suggested yield:                                                         |  |  |  |
|                                                                                            |                          |                         |                    |                                                                             |  |  |  |