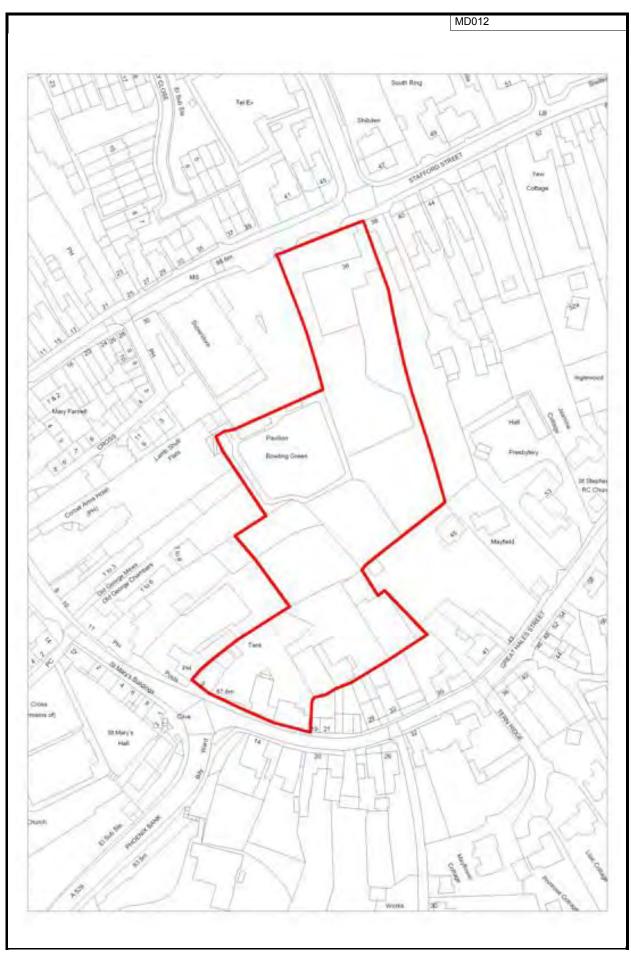

| immary on available, it is considered that on available it is also considered the housing is good.  the subject of several discussion issues. The possible contaminating the site is unlikely to come forward the site is unlikely the site is unlikely the site is unlikely to come forward the site is unlikely t | multiple ownerships  at there is a reasonab      | e prospect that homically viable a | th unknown avai   | elivered on the site. of the developer to |



This map is reproduced from the Ordnance Survey map by Baker Associates with the permission of the Controller of Her Majesty's Stationary Office - Crown Copyright. All rights reserved. Shropshire Council. License number: 1000049049. 2009

| Site ref                                                                                                                                                                                                                                                                                                                      | Settlement                                                         |                                                              |              | (ha)    | Former Local Authority                                             |  |  |
|----