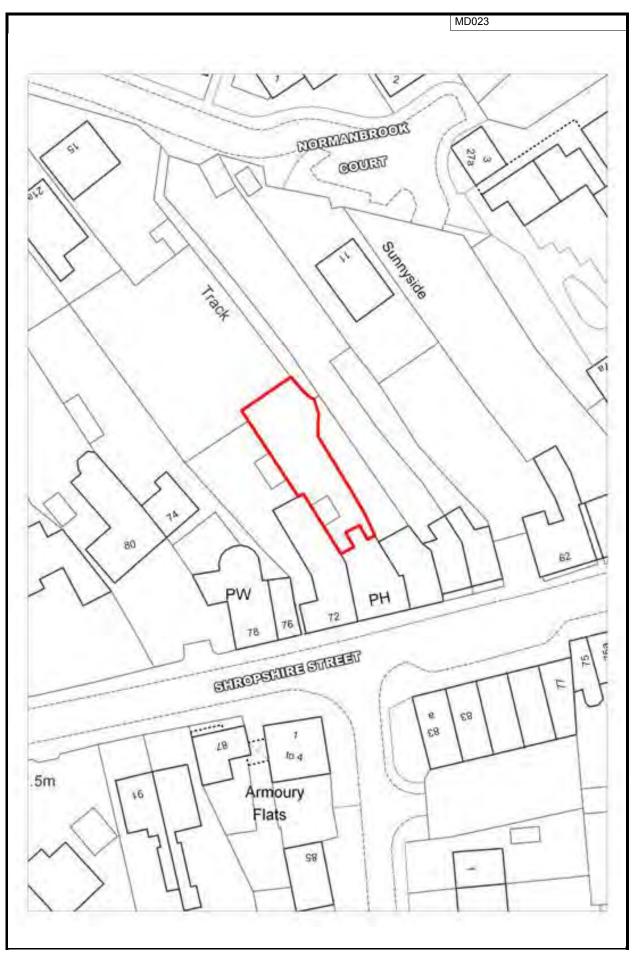

| la.                                         | 15                                                                 |                                        |                                            | <del> </del>                                                                  |  |  |  |
|---------------------------------------------|--------------------------------------------------------------------|----------------------------------------|--------------------------------------------|-------------------------------------------------------------------------------|--|--|--|
| Site ref                                    | Settlement                                                         |                                        | Site Area (ha                              | ·                                                                             |  |  |  |
| LUD005                                      | Ludlow                                                             | T                                      | 0.06                                       | South Shropshire                                                              |  |  |  |
| Site Address                                | ( 00)                                                              | Type of si                             | te                                         |                                                                               |  |  |  |
| 21 New Street (NB                           | <u> </u>                                                           | Brownfield                             |                                            |                                                                               |  |  |  |
| Current/previous                            | s landuse                                                          |                                        | Planning status Pre-application discussion |                                                                               |  |  |  |
| Residential                                 | <u> </u>                                                           | rie-applicati                          | ON discussion                              |                                                                               |  |  |  |
| Description of s                            |                                                                    | Llighor prope                          |                                            | "- Mar Tarress) retaining well                                                |  |  |  |
| Narrow access into                          |                                                                    | nd no on road parking                  |                                            | elle Vue Terrace) - retaining wall.<br>e on site. Surrounding uses are all    |  |  |  |
| Policy restriction                          |                                                                    |                                        |                                            |                                                                               |  |  |  |
|                                             | oundaries of a main settlement                                     | identified in the Loca                 | al Plan where most                         | development will take place.                                                  |  |  |  |
|                                             |                                                                    |                                        |                                            |                                                                               |  |  |  |
| Physical constra                            | ints                                                               |                                        |                                            |                                                                               |  |  |  |
|                                             |                                                                    |                                        |                                            |                                                                               |  |  |  |
| Suitablility sumr                           | nary                                                               |                                        |                                            |                                                                               |  |  |  |
| development and w<br>or physical limitation | ould contribute to the creation<br>ns that would limit developmer  | of sustainable, mixed                  |                                            | he site offers a suitable location for esite has no known policy restrictions |  |  |  |
| Availability sum                            |                                                                    | ·· · · · · · · · · · · · · · · · · · · | :- confidence in the                       | s site baing available and coming                                             |  |  |  |
| forward for develop                         | ment. There are no legal or ow<br>eloper/ landowner for the purpo  | nership problems wh                    |                                            | e site being available and coming<br>elopment here and the site has been      |  |  |  |
|                                             |                                                                    |                                        |                                            | busing will be delivered on the site.                                         |  |  |  |
| From the informatio complete and sell the   |                                                                    | d that the site is ecor                | nomically viable and                       | d the capacity of the developer to                                            |  |  |  |
| Conclusion                                  |                                                                    |                                        |                                            |                                                                               |  |  |  |
| The site is consider                        | ed suitable and has been actively build come forward within the ne |                                        |                                            | em recently. Therefore, it is thought                                         |  |  |  |
|                                             | Fina                                                               | I density:                             | Fin                                        | al suggested yield:                                                           |  |  |  |
|                                             | · ma                                                               |                                        | 79.95                                      | 5.00                                                                          |  |  |  |

This map is reproduced from the Ordnance Survey map by Baker Associates with the permission of the Controller of Her Majesty's Stationary Office - Crown Copyright. All rights reserved. Shropshire Council. License number: 1000049049. 2009