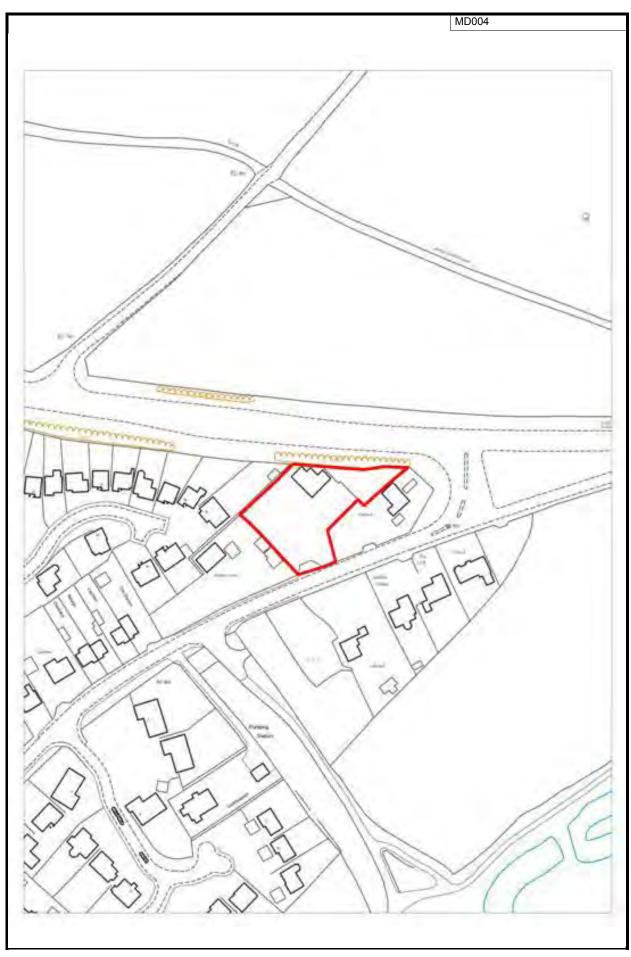

| la.                                         | 15                                                                 |                                        |                                            | <del> </del>                                                                  |  |  |  |
|---------------------------------------------|--------------------------------------------------------------------|----------------------------------------|--------------------------------------------|-------------------------------------------------------------------------------|--|--|--|
| Site ref                                    | Settlement                                                         |                                        | Site Area (ha                              | ·                                                                             |  |  |  |
| LUD005                                      | Ludlow                                                             | T                                      | 0.06                                       | South Shropshire                                                              |  |  |  |
| Site Address                                | ( 00)                                                              | Type of si                             | te                                         |                                                                               |  |  |  |
| 21 New Street (NB                           | <u> </u>                                                           | Brownfield                             |                                            |                                                                               |  |  |  |
| Current/previous                            | s landuse                                                          |                                        | Planning status Pre-application discussion |                                                                               |  |  |  |
| Residential                                 | <u> </u>                                                           | rie-applicati                          | ON discussion                              |                                                                               |  |  |  |
| Description of s                            |                                                                    | Llighor prope                          |                                            | "- Mar Tarress) retaining well                                                |  |  |  |
| Narrow access into                          |                                                                    | nd no on road parking                  |                                            | elle Vue Terrace) - retaining wall.<br>e on site. Surrounding uses are all    |  |  |  |
| Policy restriction                          |                                                                    |                                        |                                            |                                                                               |  |  |  |
|                                             | oundaries of a main settlement                                     | identified in the Loca                 | al Plan where most                         | development will take place.                                                  |  |  |  |
|                                             |                                                                    |                                        |                                            |                                                                               |  |  |  |
| Physical constra                            | ints                                                               |                                        |                                            |                                                                               |  |  |  |
|                                             |                                                                    |                                        |                                            |                                                                               |  |  |  |
| Suitablility sumr                           | nary                                                               |                                        |                                            |                                                                               |  |  |  |
| development and w<br>or physical limitation | ould contribute to the creation<br>ns that would limit developmer  | of sustainable, mixed                  |                                            | he site offers a suitable location for esite has no known policy restrictions |  |  |  |
| Availability sum                            |                                                                    | ·· · · · · · · · · · · · · · · · · · · | :- confidence in the                       | s site baing available and coming                                             |  |  |  |
| forward for develop                         | ment. There are no legal or ow<br>eloper/ landowner for the purpo  | nership problems wh                    |                                            | e site being available and coming<br>elopment here and the site has been      |  |  |  |
|                                             |                                                                    |                                        |                                            | busing will be delivered on the site.                                         |  |  |  |
| From the informatio complete and sell the   |                                                                    | d that the site is ecor                | nomically viable and                       | d the capacity of the developer to                                            |  |  |  |
| Conclusion                                  |                                                                    |                                        |                                            |                                                                               |  |  |  |
| The site is consider                        | ed suitable and has been actively build come forward within the ne |                                        |                                            | em recently. Therefore, it is thought                                         |  |  |  |
|                                             | Fina                                                               | I density:                             | Fin                                        | al suggested yield:                                                           |  |  |  |
|                                             | · ma                                                               |                                        | 79.95                                      | 5.00                                                                          |  |  |  |

This map is reproduced from the Ordnance Survey map by Baker Associates with the permission of the Controller of Her Majesty's Stationary Office - Crown Copyright. All rights reserved. Shropshire Council. License number: 1000049049. 2009