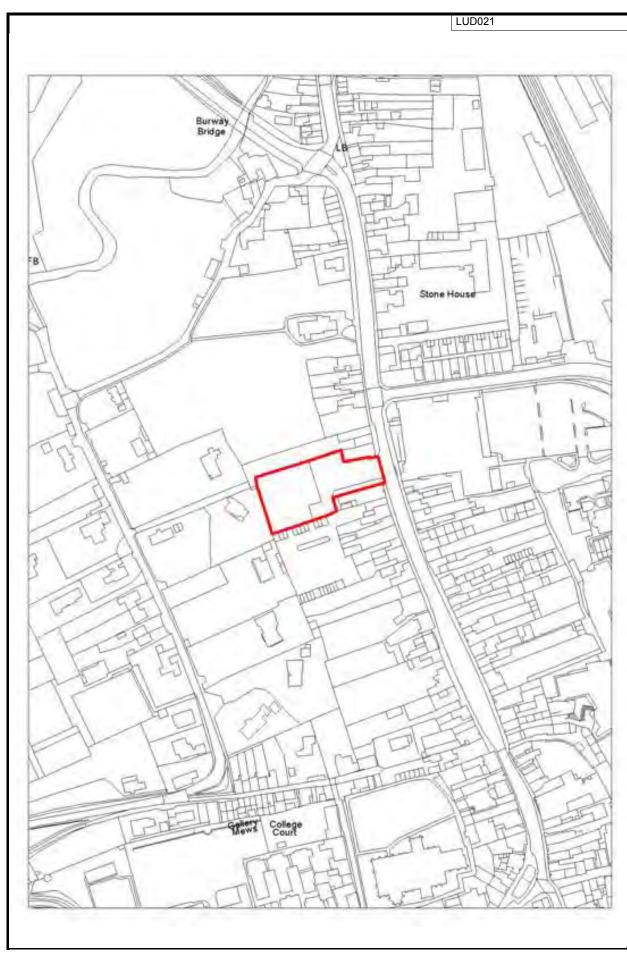

| la.                                         | 15                                                                 |                                        |                                            | <del> </del>                                                                  |  |  |  |
|---------------------------------------------|--------------------------------------------------------------------|----------------------------------------|--------------------------------------------|-------------------------------------------------------------------------------|--|--|--|
| Site ref                                    | Settlement                                                         |                                        | Site Area (ha                              | ·                                                                             |  |  |  |
| LUD005                                      | Ludlow                                                             | T                                      | 0.06                                       | South Shropshire                                                              |  |  |  |
| Site Address                                | ( 00)                                                              | Type of si                             | te                                         |                                                                               |  |  |  |
| 21 New Street (NB                           | <u> </u>                                                           | Brownfield                             |                                            |                                                                               |  |  |  |
| Current/previous                            | s landuse                                                          |                                        | Planning status Pre-application discussion |                                                                               |  |  |  |
| Residential                                 | <u> </u>                                                           | rie-applicati                          | ON discussion                              |                                                                               |  |  |  |
| Description of s                            |                                                                    | Llighor prope                          |                                            | "- Mar Tarress) retaining well                                                |  |  |  |
| Narrow access into                          |                                                                    | nd no on road parking                  |                                            | elle Vue Terrace) - retaining wall.<br>e on site. Surrounding uses are all    |  |  |  |
| Policy restriction                          |                                                                    |                                        |                                            |                                                                               |  |  |  |
|                                             | oundaries of a main settlement                                     | identified in the Loca                 | al Plan where most                         | development will take place.                                                  |  |  |  |
|                                             |                                                                    |                                        |                                            |                                                                               |  |  |  |
| Physical constra                            | ints                                                               |                                        |                                            |                                                                               |  |  |  |
|                                             |                                                                    |                                        |                                            |                                                                               |  |  |  |
| Suitablility sumr                           | nary                                                               |                                        |                                            |                                                                               |  |  |  |
| development and w<br>or physical limitation | ould contribute to the creation<br>ns that would limit developmer  | of sustainable, mixed                  |                                            | he site offers a suitable location for esite has no known policy restrictions |  |  |  |
| Availability sum                            |                                                                    | ·· · · · · · · · · · · · · · · · · · · | :- confidence in the                       | s site baing available and coming                                             |  |  |  |
| forward for develop                         | ment. There are no legal or ow<br>eloper/ landowner for the purpo  | nership problems wh                    |                                            | e site being available and coming<br>elopment here and the site has been      |  |  |  |
|                                             |                                                                    |                                        |                                            | busing will be delivered on the site.                                         |  |  |  |
| From the informatio complete and sell the   |                                                                    | d that the site is ecor                | nomically viable and                       | d the capacity of the developer to                                            |  |  |  |
| Conclusion                                  |                                                                    |                                        |                                            |                                                                               |  |  |  |
| The site is consider                        | ed suitable and has been actively build come forward within the ne |                                        |                                            | em recently. Therefore, it is thought                                         |  |  |  |
|                                             | Fina                                                               | I density:                             | Fin                                        | al suggested yield:                                                           |  |  |  |
|                                             | · ma                                                               |                                        | 79.95                                      | 5.00                                                                          |  |  |  |

This map is reproduced from the Ordnance Survey map by Baker Associates with the permission of the Controller of Her Majesty's Stationary Office - Crown Copyright. All rights reserved. Shropshire Council. License number: 1000049049. 2009