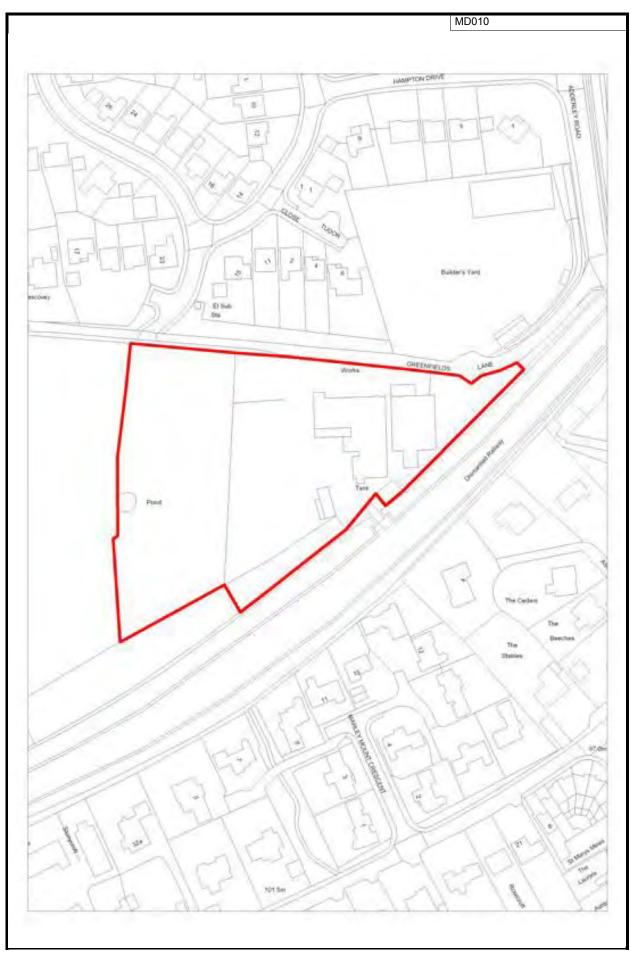

| Site ref                                                                                   | Settlement               |                         | Site Area (ha      | ) Former Local Authority                                                    |  |  |  |
|--------------------------------------------------------------------------------------------|--------------------------|-------------------------|--------------------|-----------------------------------------------------------------------------|--|--|--|
| LUD008                                                                                     | Ludlow                   |                         | 1.88               | South Shropshire                                                            |  |  |  |
| Site Address                                                                               |                          | Type of site            | )                  |                                                                             |  |  |  |
| Bus depot at Fishmore Road                                                                 | <u></u>                  | Brownfield              |                    |                                                                             |  |  |  |
| Current/previous landu                                                                     | se                       | Planning s              | Planning status    |                                                                             |  |  |  |
| ransport                                                                                   |                          | Planning perm           | ission not started |                                                                             |  |  |  |
| Description of site                                                                        |                          | ·                       |                    |                                                                             |  |  |  |
| Flat site at northern end, inducontamination from fuel storauses all residential, overlook | age tanks and washing    | g areas. Site includes  |                    | eurrently fenced, possible quarry with steep side. Surrounding              |  |  |  |
| Policy restrictions                                                                        |                          |                         | <b>.</b>           |                                                                             |  |  |  |
| Within settlement boundaries                                                               | of a main settlement     | identified in the Local | Plan where most o  | development will take place.                                                |  |  |  |
|                                                                                            |                          |                         |                    |                                                                             |  |  |  |
| Physical constraints                                                                       | fuel storage topks on    | d washing areas         |                    |                                                                             |  |  |  |
| Possible contamination from                                                                | tuel storage tanks and   | d wasning areas.        |                    |                                                                             |  |  |  |
|                                                                                            |                          |                         |                    |                                                                             |  |  |  |
| Suitablility summary                                                                       |                          |                         |                    | study for use as residential land. Tl                                       |  |  |  |
|                                                                                            |                          |                         |                    |                                                                             |  |  |  |
| Availability summary                                                                       |                          |                         |                    |                                                                             |  |  |  |
|                                                                                            | ere are no legal or ow   | nership problems which  |                    | e site being available and coming lopment here and the site has been        |  |  |  |
| Achievability summary                                                                      |                          |                         |                    |                                                                             |  |  |  |
|                                                                                            | le it is also considered |                         |                    | using will be delivered on the site. the capacity of the developer to       |  |  |  |
|                                                                                            |                          |                         |                    |                                                                             |  |  |  |
|                                                                                            |                          |                         |                    |                                                                             |  |  |  |
| Conclusion                                                                                 |                          |                         |                    |                                                                             |  |  |  |
| The site is considered suitab                                                              | in the next 5 year time  |                         |                    | study for use as residential land. The lect the time it may take to develop |  |  |  |
|                                                                                            | ı                        |                         | T                  |                                                                             |  |  |  |
|                                                                                            | Final                    | density:                | 50.05              | al suggested yield:                                                         |  |  |  |
|                                                                                            |                          |                         |                    |                                                                             |  |  |  |