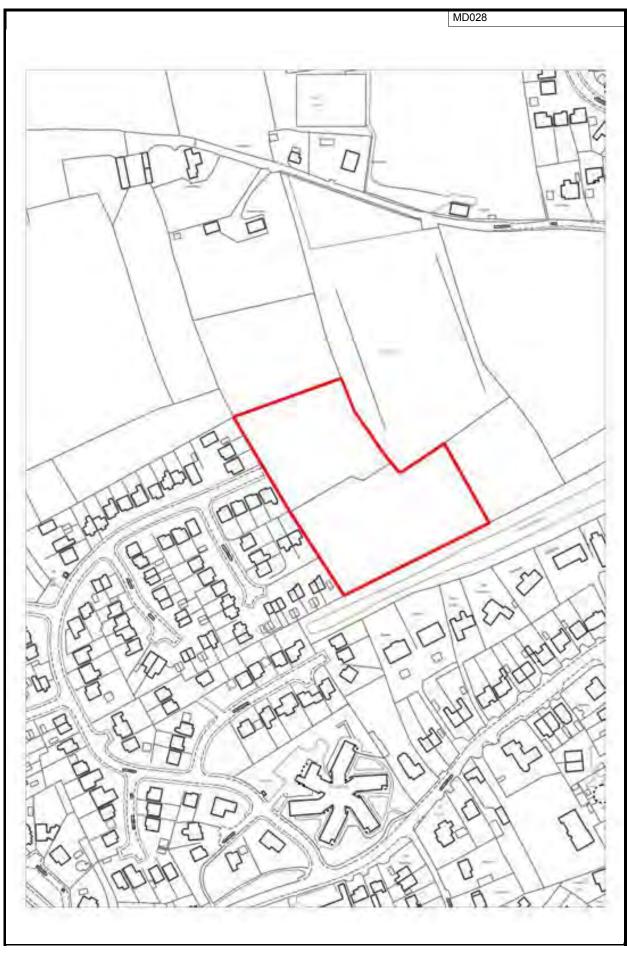

| Site ref                                                                                   | Settlement               |                         | Site Area (ha      | ) Former Local Authority                                                    |  |  |  |
|--------------------------------------------------------------------------------------------|--------------------------|-------------------------|--------------------|-----------------------------------------------------------------------------|--|--|--|
| LUD008                                                                                     | Ludlow                   |                         | 1.88               | South Shropshire                                                            |  |  |  |
| Site Address                                                                               |                          | Type of site            | )                  |                                                                             |  |  |  |
| Bus depot at Fishmore Road                                                                 | <u></u>                  | Brownfield              |                    |                                                                             |  |  |  |
| Current/previous landu                                                                     | se                       | Planning s              | Planning status    |                                                                             |  |  |  |
| ransport                                                                                   |                          | Planning perm           | ission not started |                                                                             |  |  |  |
| Description of site                                                                        |                          | ·                       |                    |                                                                             |  |  |  |
| Flat site at northern end, inducontamination from fuel storauses all residential, overlook | age tanks and washing    | g areas. Site includes  |                    | eurrently fenced, possible quarry with steep side. Surrounding              |  |  |  |
| Policy restrictions                                                                        |                          |                         | <b>.</b>           |                                                                             |  |  |  |
| Within settlement boundaries                                                               | of a main settlement     | identified in the Local | Plan where most o  | development will take place.                                                |  |  |  |
|                                                                                            |                          |                         |                    |                                                                             |  |  |  |
| Physical constraints                                                                       | fuel storage topks on    | d washing areas         |                    |                                                                             |  |  |  |
| Possible contamination from                                                                | tuel storage tanks and   | d wasning areas.        |                    |                                                                             |  |  |  |
|                                                                                            |                          |                         |                    |                                                                             |  |  |  |
| Suitablility summary                                                                       |                          |                         |                    | study for use as residential land. Tl                                       |  |  |  |
|                                                                                            |                          |                         |                    |                                                                             |  |  |  |
| Availability summary                                                                       |                          |                         |                    |                                                                             |  |  |  |
|                                                                                            | ere are no legal or ow   | nership problems which  |                    | e site being available and coming lopment here and the site has been        |  |  |  |
| Achievability summary                                                                      |                          |                         |                    |                                                                             |  |  |  |
|                                                                                            | le it is also considered |                         |                    | using will be delivered on the site. the capacity of the developer to       |  |  |  |
|                                                                                            |                          |                         |                    |                                                                             |  |  |  |
|                                                                                            |                          |                         |                    |                                                                             |  |  |  |
| Conclusion                                                                                 |                          |                         |                    |                                                                             |  |  |  |
| The site is considered suitab                                                              | in the next 5 year time  |                         |                    | study for use as residential land. The lect the time it may take to develop |  |  |  |
|                                                                                            | ı                        |                         | T                  |                                                                             |  |  |  |
|                                                                                            | Final                    | density:                | 50.05              | al suggested yield:                                                         |  |  |  |
|                                                                                            |                          |                         |                    |                                                                             |  |  |  |

This map is reproduced from the Ordnance Survey map by Baker Associates with the permission of the Controller of Her Majesty's Stationary Office - Crown Copyright. All rights reserved. Shropshire Council. License number: 1000049049. 2009