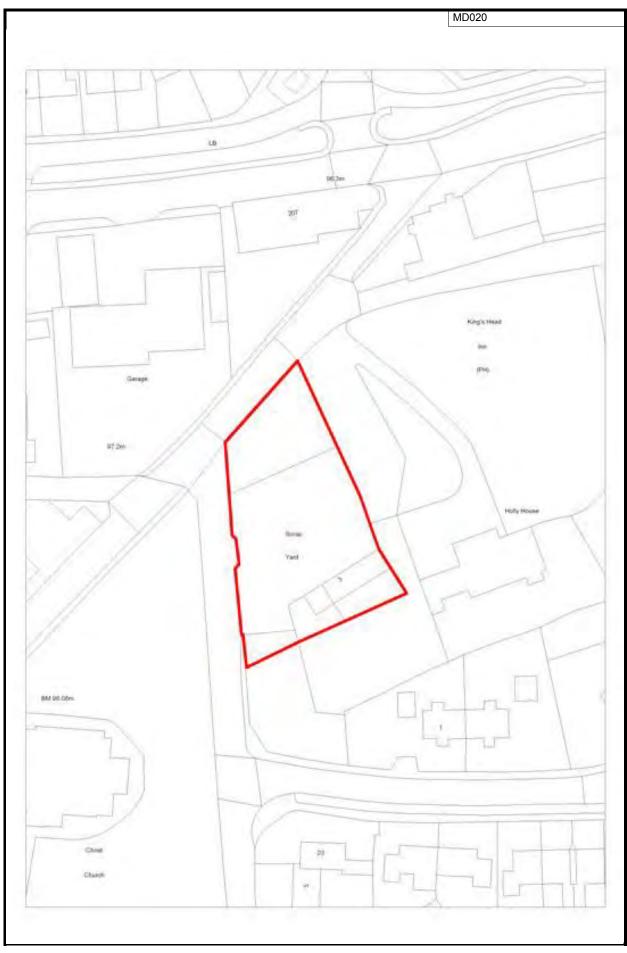

|                    |                 |           |                                                            |
|                                                              |                    |                      |                    |                 |           |                                                            |
|                                                              |                    | Final densi          | hv-                |                 | Final     | suggested yield:                                           |
|                                                              |                    | i mai uensii         | -                  | F 40            | ııııdl    | suggested yield:                                           |



This map is reproduced from the Ordnance Survey map by Baker Associates with the permission of the Controller of Her Majesty's Stationary Office - Crown Copyright. All rights reserved. Shropshire Council. License number: 1000049049. 2009

| Site ref                                                      | Settlement                                                  |                                         | Site Area (ha)                         | Former Local Authority                                                                                              |
|---------------------------------------------------------------|-------------------------------------------------------------|-----------------------------------------|----------------------------------------|--------------------