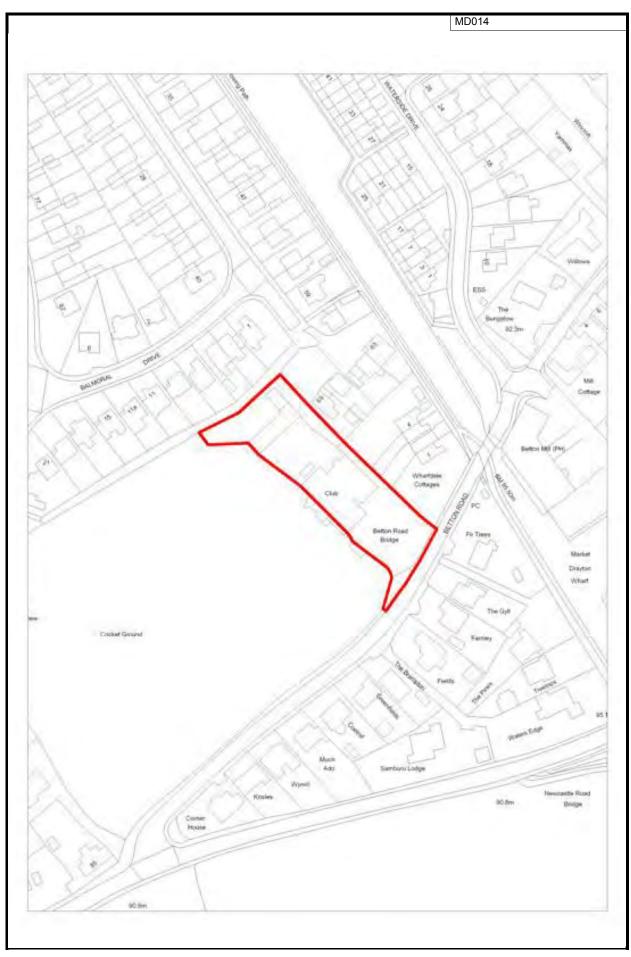

| Final densit                                                       | -                                                            |              | Final   | suggested yield:                                                   |  |  |
|                                                                                                                                                                                                                                                                                                                               |                                                                    | 3                                                            | 8.15         |         | 11.00                                                              |  |  |



This map is reproduced from the Ordnance Survey map by Baker Associates with the permission of the Controller of Her Majesty's Stationary Office - Crown Copyright. All rights reserved. Shropshire Council. License number: 1000049049. 2009

| Site ref                                                                                                                                                                                                                                                                                                                                                                                             | ite ref Settlement                |                                                              |                     | Former Local Authority               |  |  |