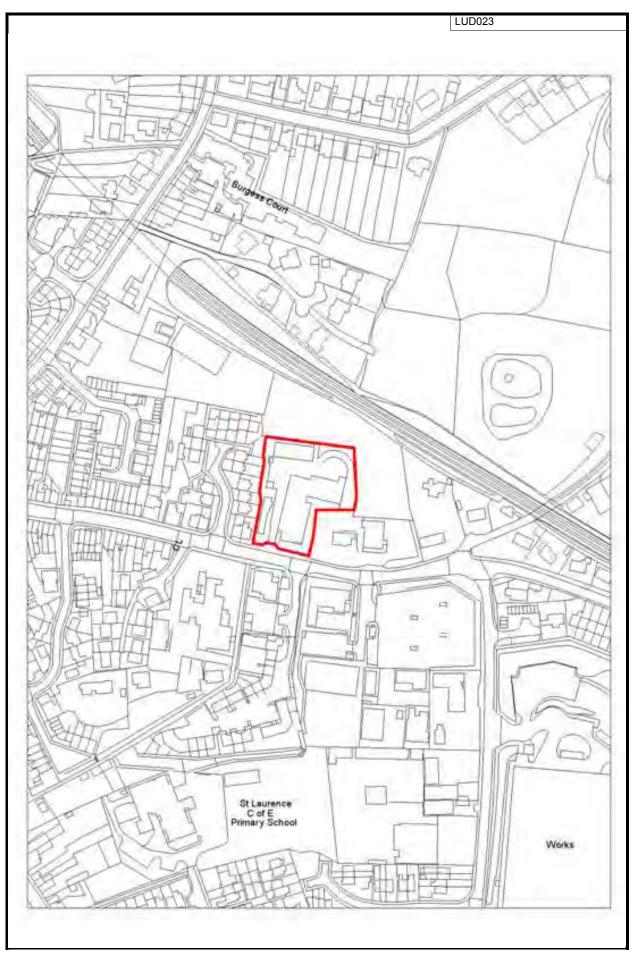

| Site ref                                                                                   | Settlement               |                         | Site Area (ha      | ) Former Local Authority                                                    |  |  |  |
|--------------------------------------------------------------------------------------------|--------------------------|-------------------------|--------------------|-----------------------------------------------------------------------------|--|--|--|
| LUD008                                                                                     | Ludlow                   |                         | 1.88               | South Shropshire                                                            |  |  |  |
| Site Address                                                                               |                          | Type of site            | )                  |                                                                             |  |  |  |
| Bus depot at Fishmore Road                                                                 | <u></u>                  | Brownfield              |                    |                                                                             |  |  |  |
| Current/previous landu                                                                     | se                       | Planning s              | Planning status    |                                                                             |  |  |  |
| ransport                                                                                   |                          | Planning perm           | ission not started |                                                                             |  |  |  |
| Description of site                                                                        |                          | ·                       |                    |                                                                             |  |  |  |
| Flat site at northern end, inducontamination from fuel storauses all residential, overlook | age tanks and washing    | g areas. Site includes  |                    | eurrently fenced, possible quarry with steep side. Surrounding              |  |  |  |
| Policy restrictions                                                                        |                          |                         | <b>.</b>           |                                                                             |  |  |  |
| Within settlement boundaries                                                               | of a main settlement     | identified in the Local | Plan where most o  | development will take place.                                                |  |  |  |
|                                                                                            |                          |                         |                    |                                                                             |  |  |  |
| Physical constraints                                                                       | fuel storage topks on    | d washing areas         |                    |                                                                             |  |  |  |
| Possible contamination from                                                                | tuel storage tanks and   | d wasning areas.        |                    |                                                                             |  |  |  |
|                                                                                            |                          |                         |                    |                                                                             |  |  |  |
| Suitablility summary                                                                       |                          |                         |                    | study for use as residential land. Tl                                       |  |  |  |
|                                                                                            |                          |                         |                    |                                                                             |  |  |  |
| Availability summary                                                                       |                          |                         |                    |                                                                             |  |  |  |
|                                                                                            | ere are no legal or ow   | nership problems which  |                    | e site being available and coming lopment here and the site has been        |  |  |  |
| Achievability summary                                                                      |                          |                         |                    |                                                                             |  |  |  |
|                                                                                            | le it is also considered |                         |                    | using will be delivered on the site. the capacity of the developer to       |  |  |  |
|                                                                                            |                          |                         |                    |                                                                             |  |  |  |
|                                                                                            |                          |                         |                    |                                                                             |  |  |  |
| Conclusion                                                                                 |                          |                         |                    |                                                                             |  |  |  |
| The site is considered suitab                                                              | in the next 5 year time  |                         |                    | study for use as residential land. The lect the time it may take to develop |  |  |  |
|                                                                                            | ı                        |                         | T                  |                                                                             |  |  |  |
|                                                                                            | Final                    | density:                | 50.05              | al suggested yield:                                                         |  |  |  |
|                                                                                            |                          |                         |                    |                                                                             |  |  |  |

This map is reproduced from the Ordnance Survey map by Baker Associates with the permission of the Controller of Her Majesty's Stationary Office - Crown Copyright. All rights reserved. Shropshire Council. License number: 1000049049. 2009