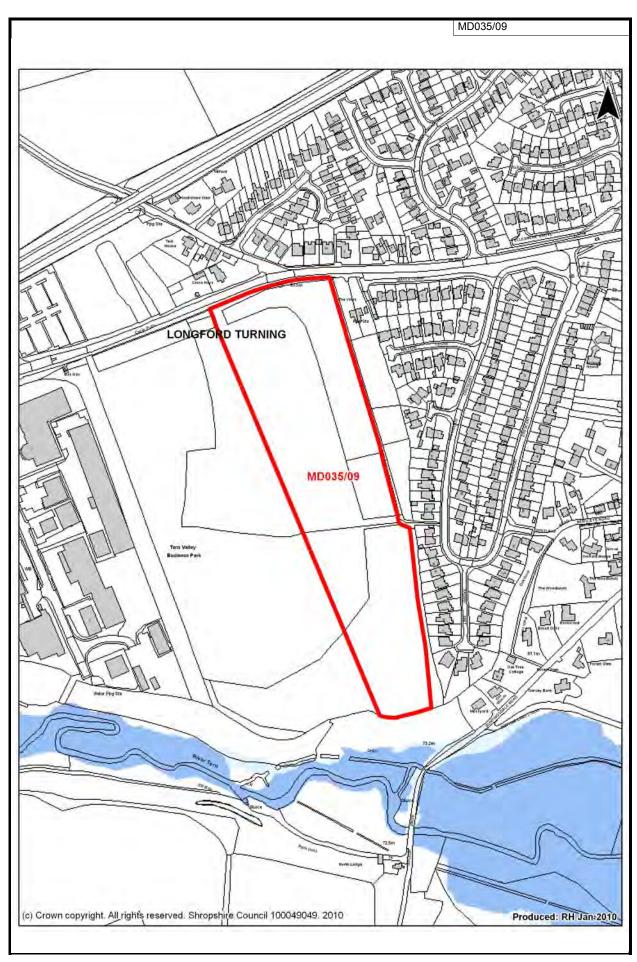

ation  Conclusion The site is considere                                        | nary promoted  d suitable fro development. Duard within the second 5 year ti                                                                                                                                                                           | of sustainable, mixed                                                                                                                 | le prospect that hou                                                                                                                      | ising will be deliv                                                                 | vered on the site.                                                                                       |



This map is reproduced from the Ordnance Survey map by Baker Associates with the permission of the Controller of Her Majesty's Stationary Office - Crown Copyright. All rights reserved. Shropshire Council. License number: 1000049049. 2009