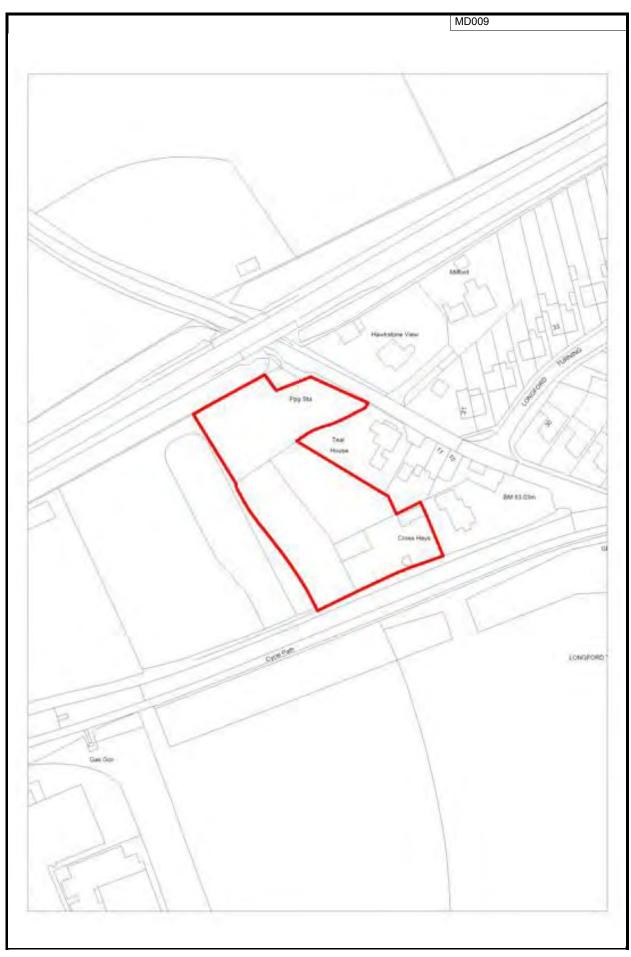

|                          |                   |                                                                             |  |  |  |
|                                              | T = -                            |                          | I                 |                                                                             |  |  |  |
|                                              |                                  |                          |                   | المما مييسم مدد يا ييامانا.                                                 |  |  |  |
|                                              | Final                            | density:                 | P6 13             | inal suggested yield:                                                       |  |  |  |



This map is reproduced from the Ordnance Survey map by Baker Associates with the permission of the Controller of Her Majesty's Stationary Office - Crown Copyright. All rights reserved. Shropshire Council. License number: 1000049049. 2009

| Site ref