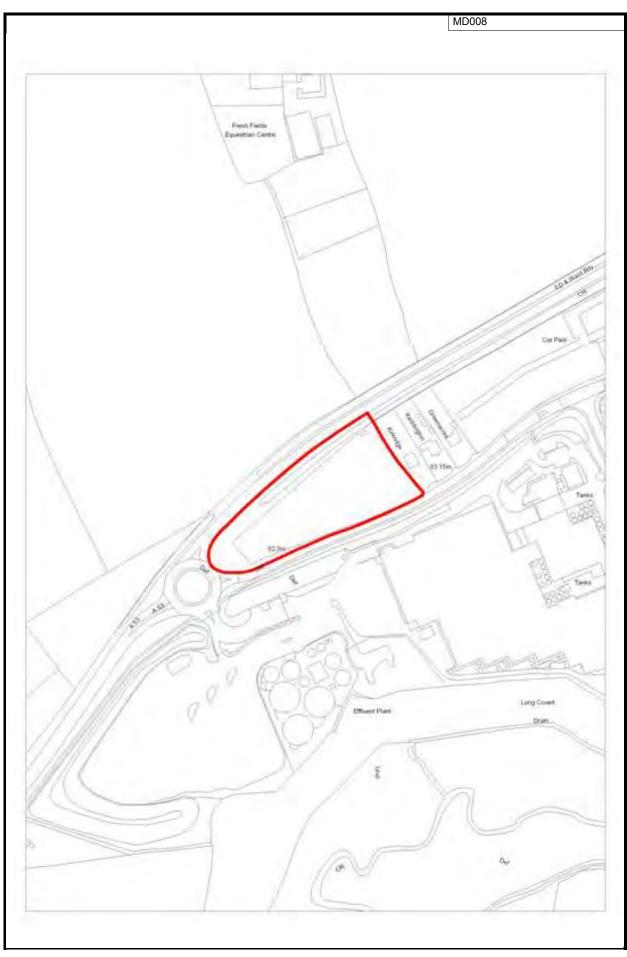

| Site ref                                                                                   | Settlement               |                         | Site Area (ha      | ) Former Local Authority                                                    |  |  |  |
|--------------------------------------------------------------------------------------------|--------------------------|-------------------------|--------------------|-----------------------------------------------------------------------------|--|--|--|
| LUD008                                                                                     | Ludlow                   |                         | 1.88               | South Shropshire                                                            |  |  |  |
| Site Address                                                                               |                          | Type of site            | )                  |                                                                             |  |  |  |
| Bus depot at Fishmore Road                                                                 | <u></u>                  | Brownfield              |                    |                                                                             |  |  |  |
| Current/previous landu                                                                     | se                       | Planning s              | Planning status    |                                                                             |  |  |  |
| ransport                                                                                   |                          | Planning perm           | ission not started |                                                                             |  |  |  |
| Description of site                                                                        |                          | ·                       |                    |                                                                             |  |  |  |
| Flat site at northern end, inducontamination from fuel storauses all residential, overlook | age tanks and washing    | g areas. Site includes  |                    | eurrently fenced, possible quarry with steep side. Surrounding              |  |  |  |
| Policy restrictions                                                                        |                          |                         | <b>.</b>           |                                                                             |  |  |  |
| Within settlement boundaries                                                               | of a main settlement     | identified in the Local | Plan where most o  | development will take place.                                                |  |  |  |
|                                                                                            |                          |                         |                    |                                                                             |  |  |  |
| Physical constraints                                                                       | fuel storage topks on    | d washing areas         |                    |                                                                             |  |  |  |
| Possible contamination from                                                                | tuel storage tanks and   | d wasning areas.        |                    |                                                                             |  |  |  |
|                                                                                            |                          |                         |                    |                                                                             |  |  |  |
| Suitablility summary                                                                       |                          |                         |                    | study for use as residential land. Tl                                       |  |  |  |
|                                                                                            |                          |                         |                    |                                                                             |  |  |  |
| Availability summary                                                                       |                          |                         |                    |                                                                             |  |  |  |
|                                                                                            | ere are no legal or ow   | nership problems which  |                    | e site being available and coming lopment here and the site has been        |  |  |  |
| Achievability summary                                                                      |                          |                         |                    |                                                                             |  |  |  |
|                                                                                            | le it is also considered |                         |                    | using will be delivered on the site. the capacity of the developer to       |  |  |  |
|                                                                                            |                          |                         |                    |                                                                             |  |  |  |
|                                                                                            |                          |                         |                    |                                                                             |  |  |  |
| Conclusion                                                                                 |                          |                         |                    |                                                                             |  |  |  |
| The site is considered suitab                                                              | in the next 5 year time  |                         |                    | study for use as residential land. The lect the time it may take to develop |  |  |  |
|                                                                                            | ı                        |                         | T                  |                                                                             |  |  |  |
|                                                                                            | Final                    | density:                | 50.05              | al suggested yield:                                                         |  |  |  |
|                                                                                            |                          |                         |                    |                                                                             |  |  |  |

This map is reproduced from the Ordnance Survey map by Baker Associates with the permission of the Controller of Her Majesty's Stationary Office - Crown Copyright. All rights reserved. Shropshire Council. License number: 1000049049. 2009