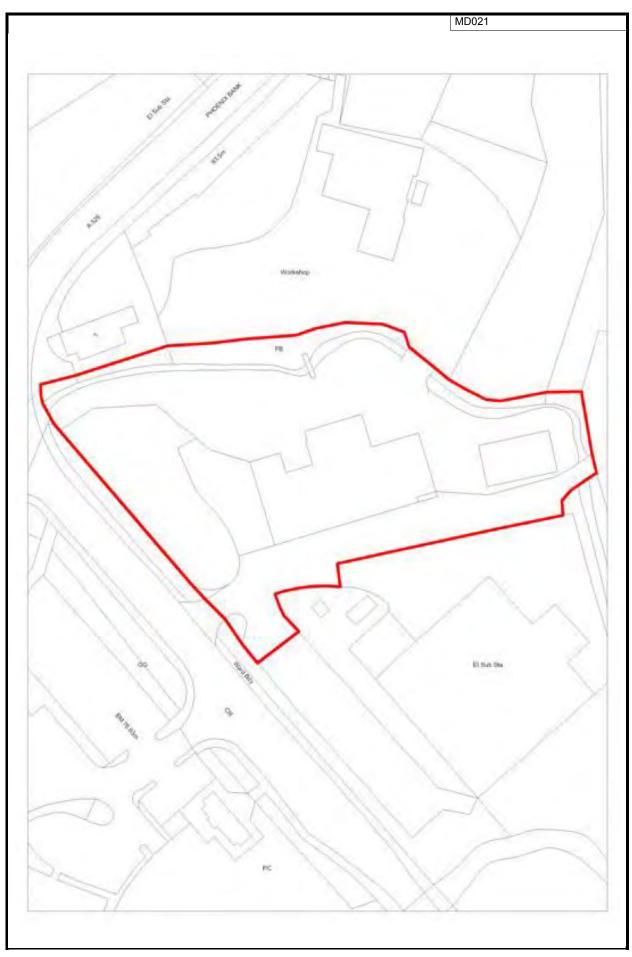

|                                                                                                                     |
|                                                               | romoted through the planning ch would suggest that the site |                                         |                                        | sible this site could come forward xt 5 year time frame.                                                            |
|                                                               | Final densi                                                 | -                                       | Final                                  | suggested yield: 43.00                                                                                              |



This map is reproduced from the Ordnance Survey map by Baker Associates with the permission of the Controller of Her Majesty's Stationary Office - Crown Copyright. All rights reserved. Shropshire Council. License number: 1000049049. 2009

| Site ref                        | Settlement                       |                   | Site Area (ha)        | Former Local Authority