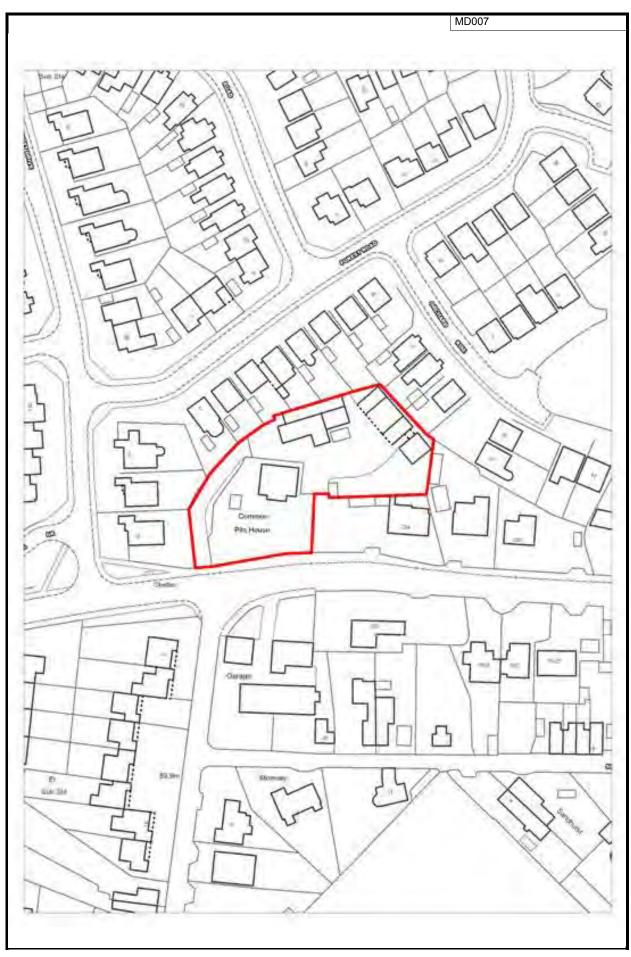

| Site Address The Gospel Hall, Clee View Current/previous landuse place of worship Description of site Level site, hedge to rear and w mature trees.  Policy restrictions Within settlement boundaries o  Physical constraints None.  Suitablility summary The site is considered suitable                                                                                                                                                                                                                                                                                                                                                                                                                                                                                                                                                                                                                                                                                                                                                                                                                                                                                                                                                                                                                                                                                                                                                                                                                                                                                                                                                                                                                                                                                                                                                                                                                                                                                                                                                                                                                                      | Settlement<br>Ludlow             |                          | 0.10                 | South Shropshire                                                  |  |  |  |
|--------------------------------------------------------------------------------------------------------------------------------------------------------------------------------------------------------------------------------------------------------------------------------------------------------------------------------------------------------------------------------------------------------------------------------------------------------------------------------------------------------------------------------------------------------------------------------------------------------------------------------------------------------------------------------------------------------------------------------------------------------------------------------------------------------------------------------------------------------------------------------------------------------------------------------------------------------------------------------------------------------------------------------------------------------------------------------------------------------------------------------------------------------------------------------------------------------------------------------------------------------------------------------------------------------------------------------------------------------------------------------------------------------------------------------------------------------------------------------------------------------------------------------------------------------------------------------------------------------------------------------------------------------------------------------------------------------------------------------------------------------------------------------------------------------------------------------------------------------------------------------------------------------------------------------------------------------------------------------------------------------------------------------------------------------------------------------------------------------------------------------|----------------------------------|--------------------------|----------------------|-------------------------------------------------------------------|--|--|--|
| Site Address The Gospel Hall, Clee View Current/previous landuse place of worship Description of site Level site, hedge to rear and w mature trees.  Policy restrictions Within settlement boundaries of  Physical constraints None.  Suitablility summary The site is considered suitable site offers a suitable location for                                                                                                                                                                                                                                                                                                                                                                                                                                                                                                                                                                                                                                                                                                                                                                                                                                                                                                                                                                                                                                                                                                                                                                                                                                                                                                                                                                                                                                                                                                                                                                                                                                                                                                                                                                                                 |                                  | Brownfield  Planning sta |                      | South Shropshire                                                  |  |  |  |
| The Gospel Hall, Clee View  Current/previous landuse place of worship  Description of site  Level site, hedge to rear and w mature trees.  Policy restrictions  Within settlement boundaries of the properties of  | <u>;</u>                         | Brownfield  Planning sta |                      |                                                                   |  |  |  |
| Current/previous landuse place of worship  Description of site  Level site, hedge to rear and w mature trees.  Policy restrictions  Within settlement boundaries of the site is considered suitable site offers a suitable location for the site is considered suitable site offers a suitable location for the site is considered suitable site offers a suitable location for the site is considered suitable site offers a suitable location for the site is considered suitable site offers a suitable location for the site is considered suitable site offers a suitable location for the site is considered suitable site offers a suitable location for the site is considered suitable site offers a suitable location for the site is considered suitable site offers a suitable location for the site is considered suitable site offers a suitable location for the site is considered suitable site offers a suitable site of the site is considered suitable site offers a suitable site of the site is considered suitable site offers a suitable site of the site is considered suitable site of the site site site site site site site sit                                                                                                                                                                                                                                                                                                                                                                                                                                                                                                                                                                                                                                                                                                                    | )                                | Planning sta             |                      |                                                                   |  |  |  |
| Policy restrictions Within settlement boundaries of Suitablility summary The site is considered suitable site offers a suitable location for the site of the site  |                                  |                          |                      |                                                                   |  |  |  |
| Description of site  Level site, hedge to rear and w mature trees.  Policy restrictions Within settlement boundaries of the site is considered suitable site offers a suitable location for the site is considered suitable site offers a suitable location for the site is considered suitable site offers a suitable location for the site is considered suitable site offers a suitable location for the site is considered suitable site offers a suitable location for the site is considered suitable site offers a suitable location for the site is considered suitable site offers a suitable location for the site is considered suitable site offers a suitable location for the site is considered suitable site offers a suitable location for the site is considered suitable site offers a sui |                                  |                          | Planning status      |                                                                   |  |  |  |
| Policy restrictions Within settlement boundaries of Physical constraints None.  Suitablility summary The site is considered suitable site offers a suitable location for                                                                                                                                                                                                                                                                                                                                                                                                                                                                                                                                                                                                                                                                                                                                                                                                                                                                                                                                                                                                                                                                                                                                                                                                                                                                                                                                                                                                                                                                                                                                                                                                                                                                                                                                                                                                                                                                                                                                                       |                                  | Current plannin          | g application (pen   | iding)                                                            |  |  |  |
| Policy restrictions Within settlement boundaries of Physical constraints None.  Suitablility summary The site is considered suitable site offers a suitable location for                                                                                                                                                                                                                                                                                                                                                                                                                                                                                                                                                                                                                                                                                                                                                                                                                                                                                                                                                                                                                                                                                                                                                                                                                                                                                                                                                                                                                                                                                                                                                                                                                                                                                                                                                                                                                                                                                                                                                       |                                  |                          |                      |                                                                   |  |  |  |
| Physical constraints None.  Suitablility summary The site is considered suitable site offers a suitable location for                                                                                                                                                                                                                                                                                                                                                                                                                                                                                                                                                                                                                                                                                                                                                                                                                                                                                                                                                                                                                                                                                                                                                                                                                                                                                                                                                                                                                                                                                                                                                                                                                                                                                                                                                                                                                                                                                                                                                                                                           | estern boundary, wire reitu      | æ to front and ea        | st. Public footpat   | h runs along eastern boundary. No                                 |  |  |  |
| Physical constraints None.  Suitablility summary The site is considered suitable site offers a suitable location for                                                                                                                                                                                                                                                                                                                                                                                                                                                                                                                                                                                                                                                                                                                                                                                                                                                                                                                                                                                                                                                                                                                                                                                                                                                                                                                                                                                                                                                                                                                                                                                                                                                                                                                                                                                                                                                                                                                                                                                                           |                                  |                          |                      |                                                                   |  |  |  |
| Physical constraints None.  Suitablility summary The site is considered suitable site offers a suitable location for                                                                                                                                                                                                                                                                                                                                                                                                                                                                                                                                                                                                                                                                                                                                                                                                                                                                                                                                                                                                                                                                                                                                                                                                                                                                                                                                                                                                                                                                                                                                                                                                                                                                                                                                                                                                                                                                                                                                                                                                           | <br>of a main settlement identif | ied in the Local F       | lan where most d     | evelopment will take place.                                       |  |  |  |
| None.  Suitablility summary  The site is considered suitable site offers a suitable location for                                                                                                                                                                                                                                                                                                                                                                                                                                                                                                                                                                                                                                                                                                                                                                                                                                                                                                                                                                                                                                                                                                                                                                                                                                                                                                                                                                                                                                                                                                                                                                                                                                                                                                                                                                                                                                                                                                                                                                                                                               |                                  |                          |                      |                                                                   |  |  |  |
| Suitablility summary The site is considered suitable site offers a suitable location for                                                                                                                                                                                                                                                                                                                                                                                                                                                                                                                                                                                                                                                                                                                                                                                                                                                                                                                                                                                                                                                                                                                                                                                                                                                                                                                                                                                                                                                                                                                                                                                                                                                                                                                                                                                                                                                                                                                                                                                                                                       |                                  |                          |                      |                                                                   |  |  |  |
| The site is considered suitable site offers a suitable location for                                                                                                                                                                                                                                                                                                                                                                                                                                                                                                                                                                                                                                                                                                                                                                                                                                                                                                                                                                                                                                                                                                                                                                                                                                                                                                                                                                                                                                                                                                                                                                                                                                                                                                                                                                                                                                                                                                                                                                                                                                                            |                                  |                          |                      |                                                                   |  |  |  |
| The site is considered suitable site offers a suitable location for                                                                                                                                                                                                                                                                                                                                                                                                                                                                                                                                                                                                                                                                                                                                                                                                                                                                                                                                                                                                                                                                                                                                                                                                                                                                                                                                                                                                                                                                                                                                                                                                                                                                                                                                                                                                                                                                                                                                                                                                                                                            |                                  |                          |                      |                                                                   |  |  |  |
| Availability summary                                                                                                                                                                                                                                                                                                                                                                                                                                                                                                                                                                                                                                                                                                                                                                                                                                                                                                                                                                                                                                                                                                                                                                                                                                                                                                                                                                                                                                                                                                                                                                                                                                                                                                                                                                                                                                                                                                                                                                                                                                                                                                           |                                  |                          |                      | inable, mixed communities. The site                               |  |  |  |
| Information gathered for the pu                                                                                                                                                                                                                                                                                                                                                                                                                                                                                                                                                                                                                                                                                                                                                                                                                                                                                                                                                                                                                                                                                                                                                                                                                                                                                                                                                                                                                                                                                                                                                                                                                                                                                                                                                                                                                                                                                                                                                                                                                                                                                                | e are no legal or ownership      | p problems which         | n could limit develo | site being available and coming opment here and the site has been |  |  |  |
| From the information available                                                                                                                                                                                                                                                                                                                                                                                                                                                                                                                                                                                                                                                                                                                                                                                                                                                                                                                                                                                                                                                                                                                                                                                                                                                                                                                                                                                                                                                                                                                                                                                                                                                                                                                                                                                                                                                                                                                                                                                                                                                                                                 |                                  |                          |                      | using will be delivered on the site.                              |  |  |  |
|                                                                                                                                                                                                                                                                                                                                                                                                                                                                                                                                                                                                                                                                                                                                                                                                                                                                                                                                                                                                                                                                                                                                                                                                                                                                                                                                                                                                                                                                                                                                                                                                                                                                                                                                                                                                                                                                                                                                                                                                                                                                                                                                | e it is also considered that t   |                          |                      | the capacity of the developer to                                  |  |  |  |
| Conclusion                                                                                                                                                                                                                                                                                                                                                                                                                                                                                                                                                                                                                                                                                                                                                                                                                                                                                                                                                                                                                                                                                                                                                                                                                                                                                                                                                                                                                                                                                                                                                                                                                                                                                                                                                                                                                                                                                                                                                                                                                                                                                                                     |                                  |                          |                      |                                                                   |  |  |  |
|                                                                                                                                                                                                                                                                                                                                                                                                                                                                                                                                                                                                                                                                                                                                                                                                                                                                                                                                                                                                                                                                                                                                                                                                                                                                                                                                                                                                                                                                                                                                                                                                                                                                                                                                                                                                                                                                                                                                                                                                                                                                                                                                |                                  |                          | base date of the     | study for use as residential land. This                           |  |  |  |
|                                                                                                                                                                                                                                                                                                                                                                                                                                                                                                                                                                                                                                                                                                                                                                                                                                                                                                                                                                                                                                                                                                                                                                                                                                                                                                                                                                                                                                                                                                                                                                                                                                                                                                                                                                                                                                                                                                                                                                                                                                                                                                                                | Final dens                       |                          |                      | ıl suggested yield:                                               |  |  |  |

This map is reproduced from the Ordnance Survey map by Baker Associates with the permission of the Controller of Her Majesty's Stationary Office - Crown Copyright. All rights reserved. Shropshire Council. License number: 1000049049. 2009