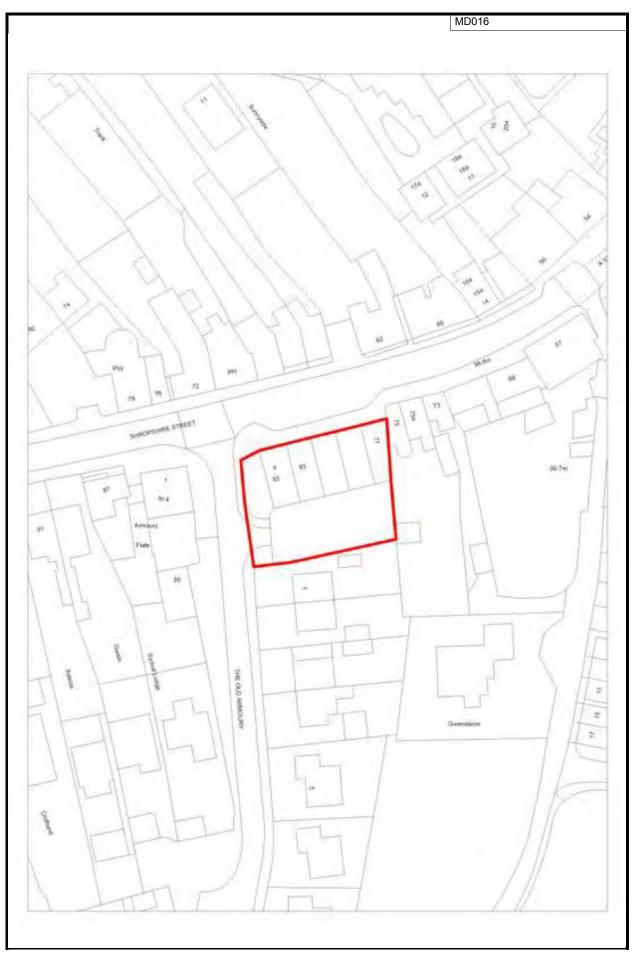

| la.                                         | 15                                                                 |                                        |                                            | <del> </del>                                                                  |  |  |  |
|---------------------------------------------|--------------------------------------------------------------------|----------------------------------------|--------------------------------------------|-------------------------------------------------------------------------------|--|--|--|
| Site ref                                    | Settlement                                                         |                                        | Site Area (ha                              | ·                                                                             |  |  |  |
| LUD005                                      | Ludlow                                                             | T                                      | 0.06                                       | South Shropshire                                                              |  |  |  |
| Site Address                                | ( 00)                                                              | Type of si                             | te                                         |                                                                               |  |  |  |
| 21 New Street (NB                           | <u> </u>                                                           | Brownfield                             |                                            |                                                                               |  |  |  |
| Current/previous                            | s landuse                                                          |                                        | Planning status Pre-application discussion |                                                                               |  |  |  |
| Residential                                 | <u> </u>                                                           | rie-applicati                          | ON discussion                              |                                                                               |  |  |  |
| Description of s                            |                                                                    | Llighor prope                          |                                            | "- Mar Tarress) retaining well                                                |  |  |  |
| Narrow access into                          |                                                                    | nd no on road parking                  |                                            | elle Vue Terrace) - retaining wall.<br>e on site. Surrounding uses are all    |  |  |  |
| Policy restriction                          |                                                                    |                                        |                                            |                                                                               |  |  |  |
|                                             | oundaries of a main settlement                                     | identified in the Loca                 | al Plan where most                         | development will take place.                                                  |  |  |  |
|                                             |                                                                    |                                        |                                            |                                                                               |  |  |  |
| Physical constra                            | ints                                                               |                                        |                                            |                                                                               |  |  |  |
|                                             |                                                                    |                                        |                                            |                                                                               |  |  |  |
| Suitablility sumr                           | nary                                                               |                                        |                                            |                                                                               |  |  |  |
| development and w<br>or physical limitation | ould contribute to the creation<br>ns that would limit developmer  | of sustainable, mixed                  |                                            | he site offers a suitable location for esite has no known policy restrictions |  |  |  |
| Availability sum                            |                                                                    | ·· · · · · · · · · · · · · · · · · · · | :- confidence in the                       | s site baing available and coming                                             |  |  |  |
| forward for develop                         | ment. There are no legal or ow<br>eloper/ landowner for the purpo  | nership problems wh                    |                                            | e site being available and coming<br>elopment here and the site has been      |  |  |  |
|                                             |                                                                    |                                        |                                            | busing will be delivered on the site.                                         |  |  |  |
| From the informatio complete and sell the   |                                                                    | d that the site is ecor                | nomically viable and                       | d the capacity of the developer to                                            |  |  |  |
| Conclusion                                  |                                                                    |                                        |                                            |                                                                               |  |  |  |
| The site is consider                        | ed suitable and has been actively build come forward within the ne |                                        |                                            | em recently. Therefore, it is thought                                         |  |  |  |
|                                             | Fina                                                               | I density:                             | Fin                                        | al suggested yield:                                                           |  |  |  |
|                                             | · ma                                                               |                                        | 79.95                                      | 5.00                                                                          |  |  |  |