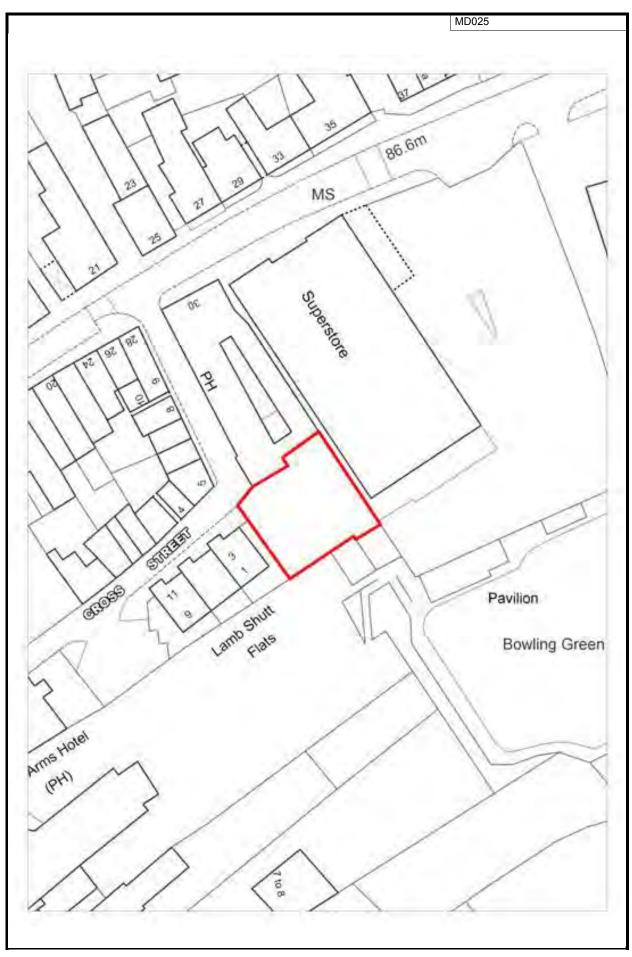

| Site Address The Gospel Hall, Clee View Current/previous landuse place of worship Description of site Level site, hedge to rear and w mature trees.  Policy restrictions Within settlement boundaries o  Physical constraints None.  Suitablility summary The site is considered suitable                                                                                                                                                                                                                                                                                                                                                                                                                                                                                                                                                                                                                                                                                                                                                                                                                                                                                                                                                                                                                                                                                                                                                                                                                                                                                                                                                                                                                                                                                                                                                                                                                                                                                                                                                                                                                                      | Settlement<br>Ludlow             |                          | 0.10                 | South Shropshire                                                  |  |  |  |
|--------------------------------------------------------------------------------------------------------------------------------------------------------------------------------------------------------------------------------------------------------------------------------------------------------------------------------------------------------------------------------------------------------------------------------------------------------------------------------------------------------------------------------------------------------------------------------------------------------------------------------------------------------------------------------------------------------------------------------------------------------------------------------------------------------------------------------------------------------------------------------------------------------------------------------------------------------------------------------------------------------------------------------------------------------------------------------------------------------------------------------------------------------------------------------------------------------------------------------------------------------------------------------------------------------------------------------------------------------------------------------------------------------------------------------------------------------------------------------------------------------------------------------------------------------------------------------------------------------------------------------------------------------------------------------------------------------------------------------------------------------------------------------------------------------------------------------------------------------------------------------------------------------------------------------------------------------------------------------------------------------------------------------------------------------------------------------------------------------------------------------|----------------------------------|--------------------------|----------------------|-------------------------------------------------------------------|--|--|--|
| Site Address The Gospel Hall, Clee View Current/previous landuse place of worship Description of site Level site, hedge to rear and w mature trees.  Policy restrictions Within settlement boundaries of  Physical constraints None.  Suitablility summary The site is considered suitable site offers a suitable location for                                                                                                                                                                                                                                                                                                                                                                                                                                                                                                                                                                                                                                                                                                                                                                                                                                                                                                                                                                                                                                                                                                                                                                                                                                                                                                                                                                                                                                                                                                                                                                                                                                                                                                                                                                                                 |                                  | Brownfield  Planning sta |                      | South Shropshire                                                  |  |  |  |
| The Gospel Hall, Clee View  Current/previous landuse place of worship  Description of site  Level site, hedge to rear and w mature trees.  Policy restrictions  Within settlement boundaries of the properties of  | <u>;</u>                         | Brownfield  Planning sta |                      |                                                                   |  |  |  |
| Current/previous landuse place of worship  Description of site  Level site, hedge to rear and w mature trees.  Policy restrictions  Within settlement boundaries of the site is considered suitable site offers a suitable location for the site is considered suitable site offers a suitable location for the site is considered suitable site offers a suitable location for the site is considered suitable site offers a suitable location for the site is considered suitable site offers a suitable location for the site is considered suitable site offers a suitable location for the site is considered suitable site offers a suitable location for the site is considered suitable site offers a suitable location for the site is considered suitable site offers a suitable location for the site is considered suitable site offers a suitable location for the site is considered suitable site offers a suitable site of the site is considered suitable site offers a suitable site of the site is considered suitable site offers a suitable site of the site is considered suitable site of the site site site site site site site sit                                                                                                                                                                                                                                                                                                                                                                                                                                                                                                                                                                                                                                                                                                                    | )                                | Planning sta             |                      |                                                                   |  |  |  |
| Policy restrictions Within settlement boundaries of Suitablility summary The site is considered suitable site offers a suitable location for the site of the site  |                                  |                          |                      |                                                                   |  |  |  |
| Description of site  Level site, hedge to rear and w mature trees.  Policy restrictions Within settlement boundaries of the site is considered suitable site offers a suitable location for the site is considered suitable site offers a suitable location for the site is considered suitable site offers a suitable location for the site is considered suitable site offers a suitable location for the site is considered suitable site offers a suitable location for the site is considered suitable site offers a suitable location for the site is considered suitable site offers a suitable location for the site is considered suitable site offers a suitable location for the site is considered suitable site offers a suitable location for the site is considered suitable site offers a sui |                                  |                          | Planning status      |                                                                   |  |  |  |
| Policy restrictions Within settlement boundaries of Physical constraints None.  Suitablility summary The site is considered suitable site offers a suitable location for                                                                                                                                                                                                                                                                                                                                                                                                                                                                                                                                                                                                                                                                                                                                                                                                                                                                                                                                                                                                                                                                                                                                                                                                                                                                                                                                                                                                                                                                                                                                                                                                                                                                                                                                                                                                                                                                                                                                                       |                                  | Current plannin          | g application (pen   | iding)                                                            |  |  |  |
| Policy restrictions Within settlement boundaries of Physical constraints None.  Suitablility summary The site is considered suitable site offers a suitable location for                                                                                                                                                                                                                                                                                                                                                                                                                                                                                                                                                                                                                                                                                                                                                                                                                                                                                                                                                                                                                                                                                                                                                                                                                                                                                                                                                                                                                                                                                                                                                                                                                                                                                                                                                                                                                                                                                                                                                       |                                  |                          |                      |                                                                   |  |  |  |
| Physical constraints None.  Suitablility summary The site is considered suitable site offers a suitable location for                                                                                                                                                                                                                                                                                                                                                                                                                                                                                                                                                                                                                                                                                                                                                                                                                                                                                                                                                                                                                                                                                                                                                                                                                                                                                                                                                                                                                                                                                                                                                                                                                                                                                                                                                                                                                                                                                                                                                                                                           | estern boundary, wire reitu      | æ to front and ea        | st. Public footpat   | h runs along eastern boundary. No                                 |  |  |  |
| Physical constraints None.  Suitablility summary The site is considered suitable site offers a suitable location for                                                                                                                                                                                                                                                                                                                                                                                                                                                                                                                                                                                                                                                                                                                                                                                                                                                                                                                                                                                                                                                                                                                                                                                                                                                                                                                                                                                                                                                                                                                                                                                                                                                                                                                                                                                                                                                                                                                                                                                                           |                                  |                          |                      |                                                                   |  |  |  |
| Physical constraints None.  Suitablility summary The site is considered suitable site offers a suitable location for                                                                                                                                                                                                                                                                                                                                                                                                                                                                                                                                                                                                                                                                                                                                                                                                                                                                                                                                                                                                                                                                                                                                                                                                                                                                                                                                                                                                                                                                                                                                                                                                                                                                                                                                                                                                                                                                                                                                                                                                           | <br>of a main settlement identif | ied in the Local F       | lan where most d     | evelopment will take place.                                       |  |  |  |
| None.  Suitablility summary  The site is considered suitable site offers a suitable location for                                                                                                                                                                                                                                                                                                                                                                                                                                                                                                                                                                                                                                                                                                                                                                                                                                                                                                                                                                                                                                                                                                                                                                                                                                                                                                                                                                                                                                                                                                                                                                                                                                                                                                                                                                                                                                                                                                                                                                                                                               |                                  |                          |                      |                                                                   |  |  |  |
| Suitablility summary The site is considered suitable site offers a suitable location for                                                                                                                                                                                                                                                                                                                                                                                                                                                                                                                                                                                                                                                                                                                                                                                                                                                                                                                                                                                                                                                                                                                                                                                                                                                                                                                                                                                                                                                                                                                                                                                                                                                                                                                                                                                                                                                                                                                                                                                                                                       |                                  |                          |                      |                                                                   |  |  |  |
| The site is considered suitable site offers a suitable location for                                                                                                                                                                                                                                                                                                                                                                                                                                                                                                                                                                                                                                                                                                                                                                                                                                                                                                                                                                                                                                                                                                                                                                                                                                                                                                                                                                                                                                                                                                                                                                                                                                                                                                                                                                                                                                                                                                                                                                                                                                                            |                                  |                          |                      |                                                                   |  |  |  |
| The site is considered suitable site offers a suitable location for                                                                                                                                                                                                                                                                                                                                                                                                                                                                                                                                                                                                                                                                                                                                                                                                                                                                                                                                                                                                                                                                                                                                                                                                                                                                                                                                                                                                                                                                                                                                                                                                                                                                                                                                                                                                                                                                                                                                                                                                                                                            |                                  |                          |                      |                                                                   |  |  |  |
| Availability summary                                                                                                                                                                                                                                                                                                                                                                                                                                                                                                                                                                                                                                                                                                                                                                                                                                                                                                                                                                                                                                                                                                                                                                                                                                                                                                                                                                                                                                                                                                                                                                                                                                                                                                                                                                                                                                                                                                                                                                                                                                                                                                           |                                  |                          |                      | inable, mixed communities. The site                               |  |  |  |
| Information gathered for the pu                                                                                                                                                                                                                                                                                                                                                                                                                                                                                                                                                                                                                                                                                                                                                                                                                                                                                                                                                                                                                                                                                                                                                                                                                                                                                                                                                                                                                                                                                                                                                                                                                                                                                                                                                                                                                                                                                                                                                                                                                                                                                                | e are no legal or ownership      | p problems which         | n could limit develo | site being available and coming opment here and the site has been |  |  |  |
| From the information available                                                                                                                                                                                                                                                                                                                                                                                                                                                                                                                                                                                                                                                                                                                                                                                                                                                                                                                                                                                                                                                                                                                                                                                                                                                                                                                                                                                                                                                                                                                                                                                                                                                                                                                                                                                                                                                                                                                                                                                                                                                                                                 |                                  |                          |                      | using will be delivered on the site.                              |  |  |  |
|                                                                                                                                                                                                                                                                                                                                                                                                                                                                                                                                                                                                                                                                                                                                                                                                                                                                                                                                                                                                                                                                                                                                                                                                                                                                                                                                                                                                                                                                                                                                                                                                                                                                                                                                                                                                                                                                                                                                                                                                                                                                                                                                | e it is also considered that t   |                          |                      | the capacity of the developer to                                  |  |  |  |
| Conclusion                                                                                                                                                                                                                                                                                                                                                                                                                                                                                                                                                                                                                                                                                                                                                                                                                                                                                                                                                                                                                                                                                                                                                                                                                                                                                                                                                                                                                                                                                                                                                                                                                                                                                                                                                                                                                                                                                                                                                                                                                                                                                                                     |                                  |                          |                      |                                                                   |  |  |  |
|                                                                                                                                                                                                                                                                                                                                                                                                                                                                                                                                                                                                                                                                                                                                                                                                                                                                                                                                                                                                                                                                                                                                                                                                                                                                                                                                                                                                                                                                                                                                                                                                                                                                                                                                                                                                                                                                                                                                                                                                                                                                                                                                |                                  |                          | base date of the     | study for use as residential land. This                           |  |  |  |
|                                                                                                                                                                                                                                                                                                                                                                                                                                                                                                                                                                                                                                                                                                                                                                                                                                                                                                                                                                                                                                                                                                                                                                                                                                                                                                                                                                                                                                                                                                                                                                                                                                                                                                                                                                                                                                                                                                                                                                                                                                                                                                                                | Final dens                       |                          |                      | ıl suggested yield:                                               |  |  |  |

This map is reproduced from the Ordnance Survey map by Baker Associates with the permission of the Controller of Her Majesty's Stationary Office - Crown Copyright. All rights reserved. Shropshire Council. License number: 1000049049. 2009