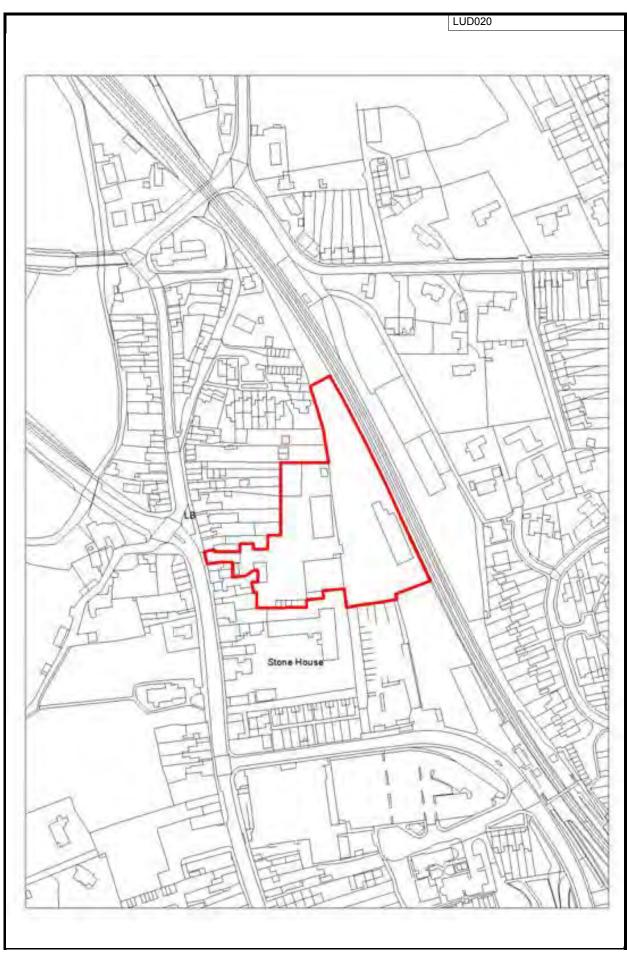

| Final densi                       | -                  | 3.78           | Final suggeste      | a yieia:<br>35.00        |



This map is reproduced from the Ordnance Survey map by Baker Associates with the permission of the Controller of Her Majesty's Stationary Office - Crown Copyright. All rights reserved. Shropshire Council. License number: 1000049049. 2009

| Site ref                                                         | Settlement                                                                                       |                    | Site Area (ha)       | Former Local Authority                                                 |  |
|------------------------------------------------------------------|--------------------------------------------------------------------------------------------------|--------------------|----------------------|------------------------------------------------------------