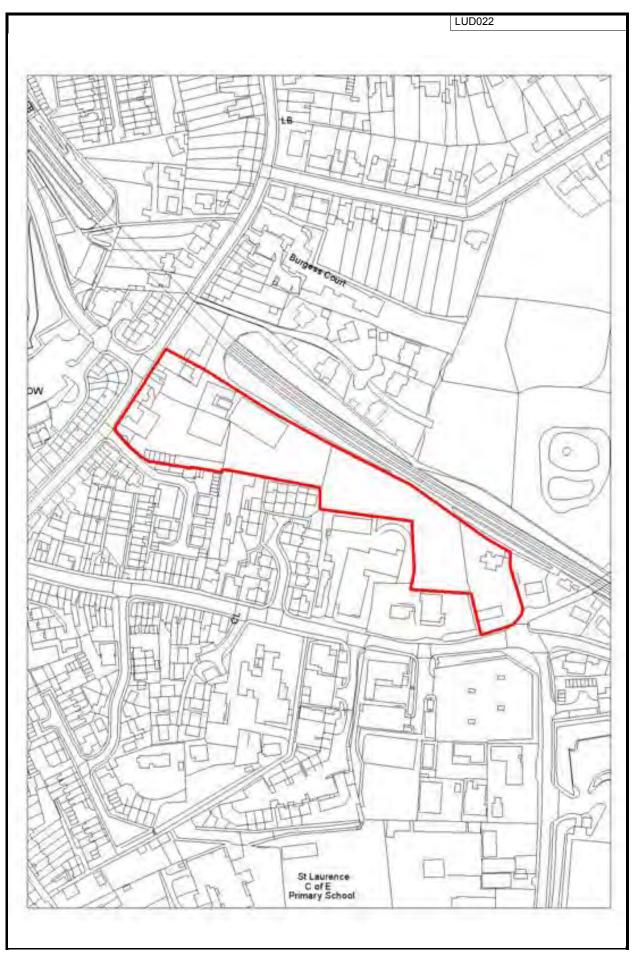

| Site Address The Gospel Hall, Clee View Current/previous landuse place of worship Description of site Level site, hedge to rear and w mature trees.  Policy restrictions Within settlement boundaries o  Physical constraints None.  Suitablility summary The site is considered suitable                                                                                                                                                                                                                                                                                                                                                                                                                                                                                                                                                                                                                                                                                                                                                                                                                                                                                                                                                                                                                                                                                                                                                                                                                                                                                                                                                                                                                                                                                                                                                                                                                                                                                                                                                                                                                                      | Settlement<br>Ludlow             |                          | 0.10                 | South Shropshire                                                  |  |  |  |
|--------------------------------------------------------------------------------------------------------------------------------------------------------------------------------------------------------------------------------------------------------------------------------------------------------------------------------------------------------------------------------------------------------------------------------------------------------------------------------------------------------------------------------------------------------------------------------------------------------------------------------------------------------------------------------------------------------------------------------------------------------------------------------------------------------------------------------------------------------------------------------------------------------------------------------------------------------------------------------------------------------------------------------------------------------------------------------------------------------------------------------------------------------------------------------------------------------------------------------------------------------------------------------------------------------------------------------------------------------------------------------------------------------------------------------------------------------------------------------------------------------------------------------------------------------------------------------------------------------------------------------------------------------------------------------------------------------------------------------------------------------------------------------------------------------------------------------------------------------------------------------------------------------------------------------------------------------------------------------------------------------------------------------------------------------------------------------------------------------------------------------|----------------------------------|--------------------------|----------------------|-------------------------------------------------------------------|--|--|--|
| Site Address The Gospel Hall, Clee View Current/previous landuse place of worship Description of site Level site, hedge to rear and w mature trees.  Policy restrictions Within settlement boundaries of  Physical constraints None.  Suitablility summary The site is considered suitable site offers a suitable location for                                                                                                                                                                                                                                                                                                                                                                                                                                                                                                                                                                                                                                                                                                                                                                                                                                                                                                                                                                                                                                                                                                                                                                                                                                                                                                                                                                                                                                                                                                                                                                                                                                                                                                                                                                                                 |                                  | Brownfield  Planning sta |                      | South Shropshire                                                  |  |  |  |
| The Gospel Hall, Clee View  Current/previous landuse place of worship  Description of site  Level site, hedge to rear and w mature trees.  Policy restrictions  Within settlement boundaries of the properties of  | <u>;</u>                         | Brownfield  Planning sta |                      |                                                                   |  |  |  |
| Current/previous landuse place of worship  Description of site  Level site, hedge to rear and w mature trees.  Policy restrictions  Within settlement boundaries of the site is considered suitable site offers a suitable location for the site is considered suitable site offers a suitable location for the site is considered suitable site offers a suitable location for the site is considered suitable site offers a suitable location for the site is considered suitable site offers a suitable location for the site is considered suitable site offers a suitable location for the site is considered suitable site offers a suitable location for the site is considered suitable site offers a suitable location for the site is considered suitable site offers a suitable location for the site is considered suitable site offers a suitable location for the site is considered suitable site offers a suitable site of the site is considered suitable site offers a suitable site of the site is considered suitable site offers a suitable site of the site is considered suitable site of the site site site site site site site sit                                                                                                                                                                                                                                                                                                                                                                                                                                                                                                                                                                                                                                                                                                                    | )                                | Planning sta             |                      |                                                                   |  |  |  |
| Policy restrictions Within settlement boundaries of Suitablility summary The site is considered suitable site offers a suitable location for the site of the site  |                                  |                          |                      |                                                                   |  |  |  |
| Description of site  Level site, hedge to rear and w mature trees.  Policy restrictions Within settlement boundaries of the site is considered suitable site offers a suitable location for the site is considered suitable site offers a suitable location for the site is considered suitable site offers a suitable location for the site is considered suitable site offers a suitable location for the site is considered suitable site offers a suitable location for the site is considered suitable site offers a suitable location for the site is considered suitable site offers a suitable location for the site is considered suitable site offers a suitable location for the site is considered suitable site offers a suitable location for the site is considered suitable site offers a sui |                                  |                          | Planning status      |                                                                   |  |  |  |
| Policy restrictions Within settlement boundaries of Physical constraints None.  Suitablility summary The site is considered suitable site offers a suitable location for                                                                                                                                                                                                                                                                                                                                                                                                                                                                                                                                                                                                                                                                                                                                                                                                                                                                                                                                                                                                                                                                                                                                                                                                                                                                                                                                                                                                                                                                                                                                                                                                                                                                                                                                                                                                                                                                                                                                                       |                                  | Current plannin          | g application (pen   | iding)                                                            |  |  |  |
| Policy restrictions Within settlement boundaries of Physical constraints None.  Suitablility summary The site is considered suitable site offers a suitable location for                                                                                                                                                                                                                                                                                                                                                                                                                                                                                                                                                                                                                                                                                                                                                                                                                                                                                                                                                                                                                                                                                                                                                                                                                                                                                                                                                                                                                                                                                                                                                                                                                                                                                                                                                                                                                                                                                                                                                       |                                  |                          |                      |                                                                   |  |  |  |
| Physical constraints None.  Suitablility summary The site is considered suitable site offers a suitable location for                                                                                                                                                                                                                                                                                                                                                                                                                                                                                                                                                                                                                                                                                                                                                                                                                                                                                                                                                                                                                                                                                                                                                                                                                                                                                                                                                                                                                                                                                                                                                                                                                                                                                                                                                                                                                                                                                                                                                                                                           | estern boundary, wire reitu      | æ to front and ea        | st. Public footpat   | h runs along eastern boundary. No                                 |  |  |  |
| Physical constraints None.  Suitablility summary The site is considered suitable site offers a suitable location for                                                                                                                                                                                                                                                                                                                                                                                                                                                                                                                                                                                                                                                                                                                                                                                                                                                                                                                                                                                                                                                                                                                                                                                                                                                                                                                                                                                                                                                                                                                                                                                                                                                                                                                                                                                                                                                                                                                                                                                                           |                                  |                          |                      |                                                                   |  |  |  |
| Physical constraints None.  Suitablility summary The site is considered suitable site offers a suitable location for                                                                                                                                                                                                                                                                                                                                                                                                                                                                                                                                                                                                                                                                                                                                                                                                                                                                                                                                                                                                                                                                                                                                                                                                                                                                                                                                                                                                                                                                                                                                                                                                                                                                                                                                                                                                                                                                                                                                                                                                           | <br>of a main settlement identif | ied in the Local F       | lan where most d     | evelopment will take place.                                       |  |  |  |
| None.  Suitablility summary  The site is considered suitable site offers a suitable location for                                                                                                                                                                                                                                                                                                                                                                                                                                                                                                                                                                                                                                                                                                                                                                                                                                                                                                                                                                                                                                                                                                                                                                                                                                                                                                                                                                                                                                                                                                                                                                                                                                                                                                                                                                                                                                                                                                                                                                                                                               |                                  |                          |                      |                                                                   |  |  |  |
| Suitablility summary The site is considered suitable site offers a suitable location for                                                                                                                                                                                                                                                                                                                                                                                                                                                                                                                                                                                                                                                                                                                                                                                                                                                                                                                                                                                                                                                                                                                                                                                                                                                                                                                                                                                                                                                                                                                                                                                                                                                                                                                                                                                                                                                                                                                                                                                                                                       |                                  |                          |                      |                                                                   |  |  |  |
| The site is considered suitable site offers a suitable location for                                                                                                                                                                                                                                                                                                                                                                                                                                                                                                                                                                                                                                                                                                                                                                                                                                                                                                                                                                                                                                                                                                                                                                                                                                                                                                                                                                                                                                                                                                                                                                                                                                                                                                                                                                                                                                                                                                                                                                                                                                                            |                                  |                          |                      |                                                                   |  |  |  |
| The site is considered suitable site offers a suitable location for                                                                                                                                                                                                                                                                                                                                                                                                                                                                                                                                                                                                                                                                                                                                                                                                                                                                                                                                                                                                                                                                                                                                                                                                                                                                                                                                                                                                                                                                                                                                                                                                                                                                                                                                                                                                                                                                                                                                                                                                                                                            |                                  |                          |                      |                                                                   |  |  |  |
| Availability summary                                                                                                                                                                                                                                                                                                                                                                                                                                                                                                                                                                                                                                                                                                                                                                                                                                                                                                                                                                                                                                                                                                                                                                                                                                                                                                                                                                                                                                                                                                                                                                                                                                                                                                                                                                                                                                                                                                                                                                                                                                                                                                           |                                  |                          |                      | inable, mixed communities. The site                               |  |  |  |
| Information gathered for the pu                                                                                                                                                                                                                                                                                                                                                                                                                                                                                                                                                                                                                                                                                                                                                                                                                                                                                                                                                                                                                                                                                                                                                                                                                                                                                                                                                                                                                                                                                                                                                                                                                                                                                                                                                                                                                                                                                                                                                                                                                                                                                                | e are no legal or ownership      | p problems which         | n could limit develo | site being available and coming opment here and the site has been |  |  |  |
| From the information available                                                                                                                                                                                                                                                                                                                                                                                                                                                                                                                                                                                                                                                                                                                                                                                                                                                                                                                                                                                                                                                                                                                                                                                                                                                                                                                                                                                                                                                                                                                                                                                                                                                                                                                                                                                                                                                                                                                                                                                                                                                                                                 |                                  |                          |                      | using will be delivered on the site.                              |  |  |  |
|                                                                                                                                                                                                                                                                                                                                                                                                                                                                                                                                                                                                                                                                                                                                                                                                                                                                                                                                                                                                                                                                                                                                                                                                                                                                                                                                                                                                                                                                                                                                                                                                                                                                                                                                                                                                                                                                                                                                                                                                                                                                                                                                | e it is also considered that t   |                          |                      | the capacity of the developer to                                  |  |  |  |
| Conclusion                                                                                                                                                                                                                                                                                                                                                                                                                                                                                                                                                                                                                                                                                                                                                                                                                                                                                                                                                                                                                                                                                                                                                                                                                                                                                                                                                                                                                                                                                                                                                                                                                                                                                                                                                                                                                                                                                                                                                                                                                                                                                                                     |                                  |                          |                      |                                                                   |  |  |  |
|                                                                                                                                                                                                                                                                                                                                                                                                                                                                                                                                                                                                                                                                                                                                                                                                                                                                                                                                                                                                                                                                                                                                                                                                                                                                                                                                                                                                                                                                                                                                                                                                                                                                                                                                                                                                                                                                                                                                                                                                                                                                                                                                |                                  |                          | base date of the     | study for use as residential land. This                           |  |  |  |
|                                                                                                                                                                                                                                                                                                                                                                                                                                                                                                                                                                                                                                                                                                                                                                                                                                                                                                                                                                                                                                                                                                                                                                                                                                                                                                                                                                                                                                                                                                                                                                                                                                                                                                                                                                                                                                                                                                                                                                                                                                                                                                                                | Final dens                       |                          |                      | ıl suggested yield:                                               |  |  |  |

This map is reproduced from the Ordnance Survey map by Baker Associates with the permission of the Controller of Her Majesty's Stationary Office - Crown Copyright. All rights reserved. Shropshire Council. License number: 1000049049. 2009