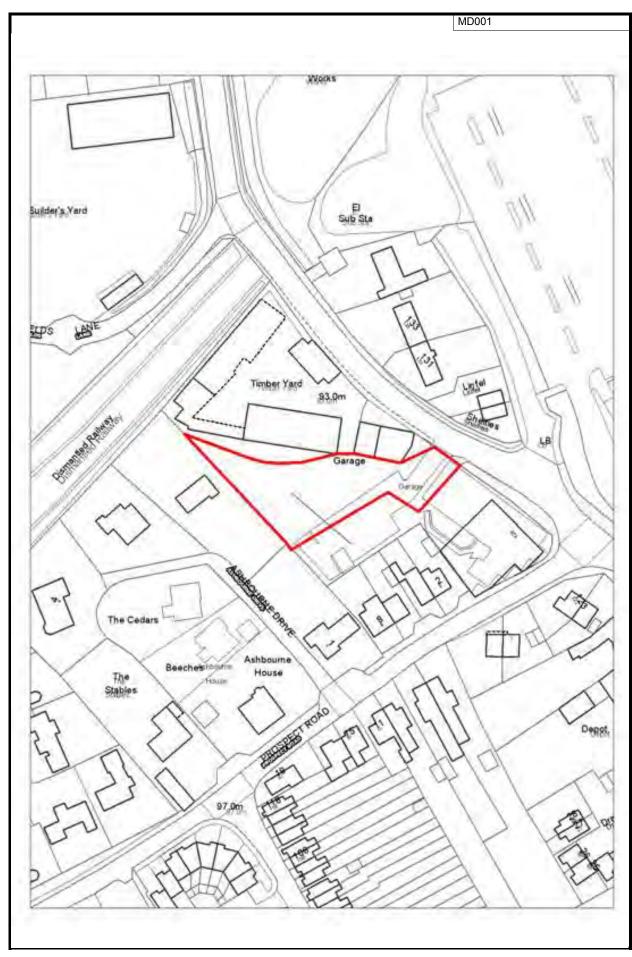

| Final densi                                                       |                                                 | Final<br>39.89         | suggested yield: 6.00                                                     |  |  |



This map is reproduced from the Ordnance Survey map by Baker Associates with the permission of the Controller of Her Majesty's Stationary Office - Crown Copyright. All rights reserved. Shropshire Council. License number: 1000049049. 2009

|                                                             | T                                                                                                         |                         | T                    | T            |                            |
|-------------------------------------------------------------|-----------------------------------------------------------------------------------------------------------|-------------------------|----------------------|--------------|----------------------------|
| Site ref