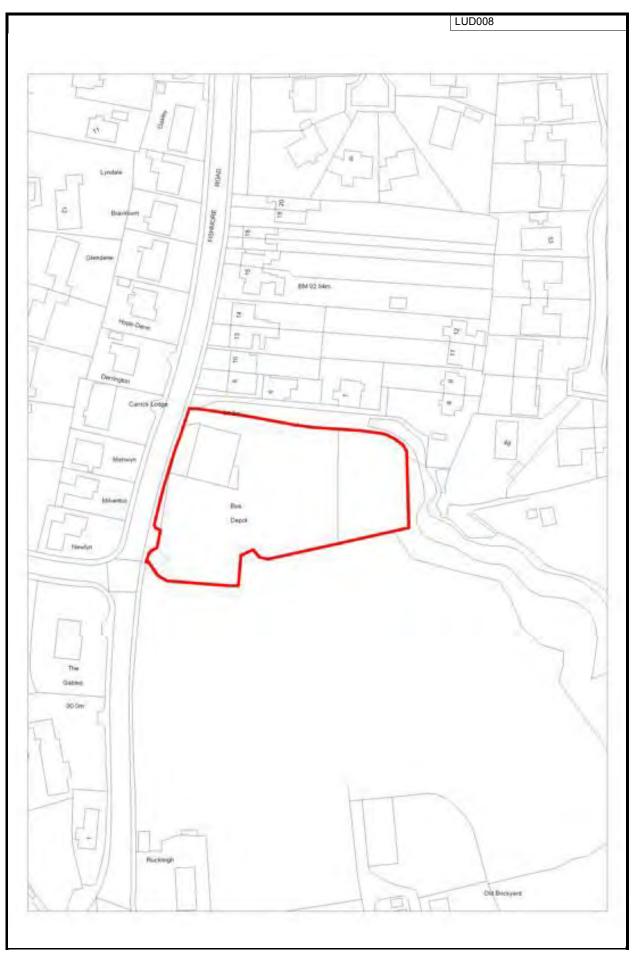

| Site ref                                                                                   | Settlement               |                         | Site Area (ha      | ) Former Local Authority                                                    |  |  |  |
|--------------------------------------------------------------------------------------------|--------------------------|-------------------------|--------------------|-----------------------------------------------------------------------------|--|--|--|
| LUD008                                                                                     | Ludlow                   |                         | 1.88               | South Shropshire                                                            |  |  |  |
| Site Address                                                                               |                          | Type of site            | )                  |                                                                             |  |  |  |
| Bus depot at Fishmore Road                                                                 | <u></u>                  | Brownfield              |                    |                                                                             |  |  |  |
| Current/previous landu                                                                     | se                       | Planning s              | Planning status    |                                                                             |  |  |  |
| ransport                                                                                   |                          | Planning perm           | ission not started |                                                                             |  |  |  |
| Description of site                                                                        |                          | ·                       |                    |                                                                             |  |  |  |
| Flat site at northern end, inducontamination from fuel storauses all residential, overlook | age tanks and washing    | g areas. Site includes  |                    | eurrently fenced, possible quarry with steep side. Surrounding              |  |  |  |
| Policy restrictions                                                                        |                          |                         | <b>.</b>           |                                                                             |  |  |  |
| Within settlement boundaries                                                               | of a main settlement     | identified in the Local | Plan where most o  | development will take place.                                                |  |  |  |
|                                                                                            |                          |                         |                    |                                                                             |  |  |  |
| Physical constraints                                                                       | fuel storage topks on    | d washing areas         |                    |                                                                             |  |  |  |
| Possible contamination from                                                                | tuel storage tanks and   | d wasning areas.        |                    |                                                                             |  |  |  |
|                                                                                            |                          |                         |                    |                                                                             |  |  |  |
| Suitablility summary                                                                       |                          |                         |                    | study for use as residential land. Tl                                       |  |  |  |
|                                                                                            |                          |                         |                    |                                                                             |  |  |  |
| Availability summary                                                                       |                          |                         |                    |                                                                             |  |  |  |
|                                                                                            | ere are no legal or ow   | nership problems which  |                    | e site being available and coming lopment here and the site has been        |  |  |  |
| Achievability summary                                                                      |                          |                         |                    |                                                                             |  |  |  |
|                                                                                            | le it is also considered |                         |                    | using will be delivered on the site. the capacity of the developer to       |  |  |  |
|                                                                                            |                          |                         |                    |                                                                             |  |  |  |
|                                                                                            |                          |                         |                    |                                                                             |  |  |  |
| Conclusion                                                                                 |                          |                         |                    |                                                                             |  |  |  |
| The site is considered suitab                                                              | in the next 5 year time  |                         |                    | study for use as residential land. The lect the time it may take to develop |  |  |  |
|                                                                                            | ı                        |                         | T                  |                                                                             |  |  |  |
|                                                                                            | Final                    | density:                | 50.05              | al suggested yield:                                                         |  |  |  |
|                                                                                            |                          |                         |                    |                                                                             |  |  |  |