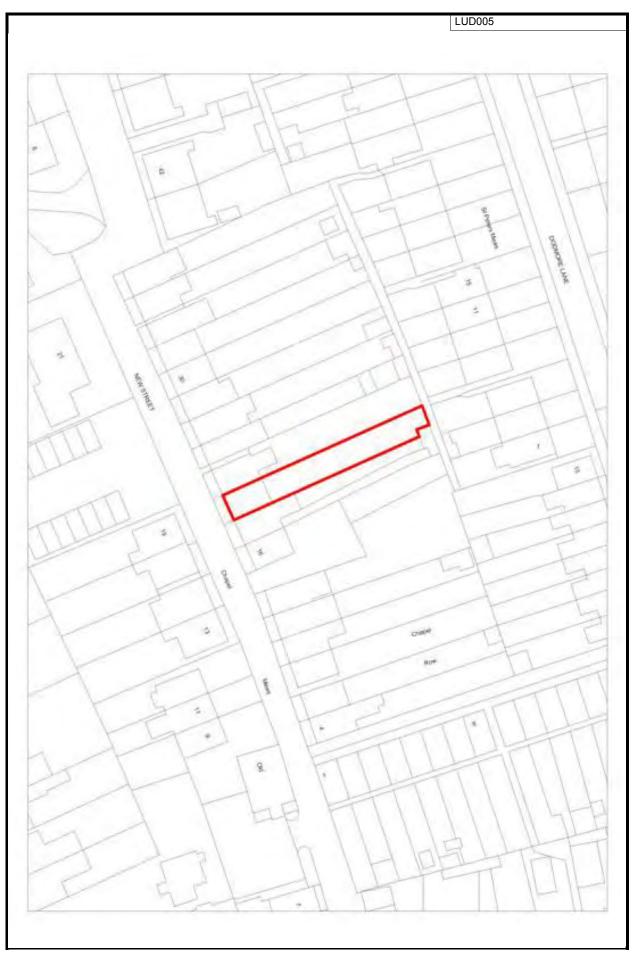

| la.                                         | 15                                                                 |                                        |                                            | <del> </del>                                                                  |  |  |  |
|---------------------------------------------|--------------------------------------------------------------------|----------------------------------------|--------------------------------------------|-------------------------------------------------------------------------------|--|--|--|
| Site ref                                    | Settlement                                                         |                                        | Site Area (ha                              | ·                                                                             |  |  |  |
| LUD005                                      | Ludlow                                                             | T                                      | 0.06                                       | South Shropshire                                                              |  |  |  |
| Site Address                                | ( 00)                                                              | Type of si                             | te                                         |                                                                               |  |  |  |
| 21 New Street (NB                           | <u> </u>                                                           | Brownfield                             |                                            |                                                                               |  |  |  |
| Current/previous                            | s landuse                                                          |                                        | Planning status Pre-application discussion |                                                                               |  |  |  |
| Residential                                 | <u> </u>                                                           | rie-applicati                          | ON discussion                              |                                                                               |  |  |  |
| Description of s                            |                                                                    | Llighor prope                          |                                            | "- Mar Tarress) retaining well                                                |  |  |  |
| Narrow access into                          |                                                                    | nd no on road parking                  |                                            | elle Vue Terrace) - retaining wall.<br>e on site. Surrounding uses are all    |  |  |  |
| Policy restriction                          |                                                                    |                                        |                                            |                                                                               |  |  |  |
|                                             | oundaries of a main settlement                                     | identified in the Loca                 | al Plan where most                         | development will take place.                                                  |  |  |  |
|                                             |                                                                    |                                        |                                            |                                                                               |  |  |  |
| Physical constra                            | ints                                                               |                                        |                                            |                                                                               |  |  |  |
|                                             |                                                                    |                                        |                                            |                                                                               |  |  |  |
| Suitablility sumr                           | nary                                                               |                                        |                                            |                                                                               |  |  |  |
| development and w<br>or physical limitation | ould contribute to the creation<br>ns that would limit developmer  | of sustainable, mixed                  |                                            | he site offers a suitable location for esite has no known policy restrictions |  |  |  |
| Availability sum                            |                                                                    | ·· · · · · · · · · · · · · · · · · · · | :- confidence in the                       | s site baing available and coming                                             |  |  |  |
| forward for develop                         | ment. There are no legal or ow<br>eloper/ landowner for the purpo  | nership problems wh                    |                                            | e site being available and coming<br>elopment here and the site has been      |  |  |  |
|                                             |                                                                    |                                        |                                            | busing will be delivered on the site.                                         |  |  |  |
| From the informatio complete and sell the   |                                                                    | d that the site is ecor                | nomically viable and                       | d the capacity of the developer to                                            |  |  |  |
| Conclusion                                  |                                                                    |                                        |                                            |                                                                               |  |  |  |
| The site is consider                        | ed suitable and has been actively build come forward within the ne |                                        |                                            | em recently. Therefore, it is thought                                         |  |  |  |
|                                             | Fina                                                               | I density:                             | Fin                                        | al suggested yield:                                                           |  |  |  |
|                                             | · ma                                                               |                                        | 79.95                                      | 5.00                                                                          |  |  |  |