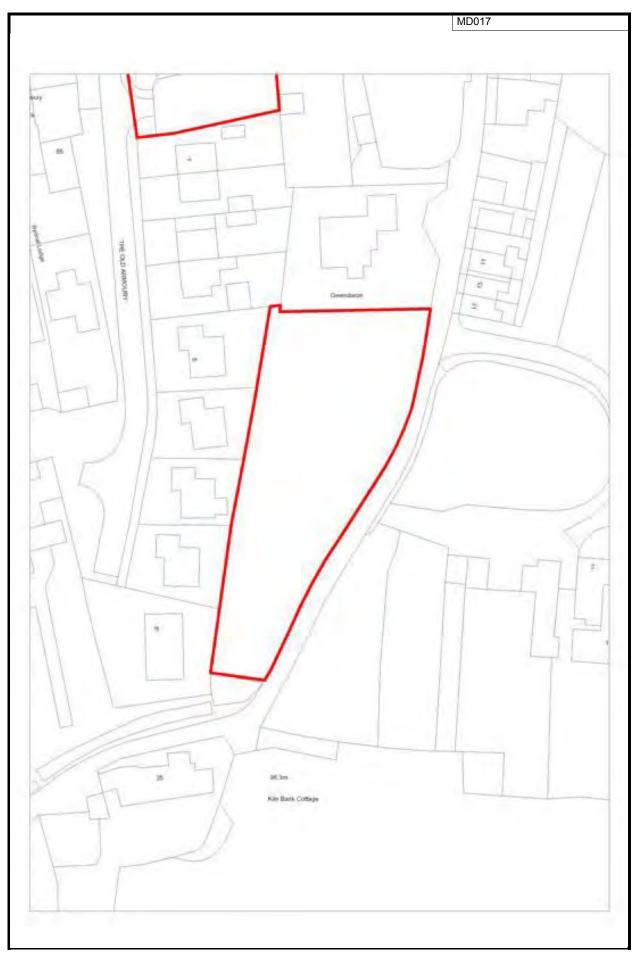

| Site Address The Gospel Hall, Clee View Current/previous landuse place of worship Description of site Level site, hedge to rear and w mature trees.  Policy restrictions Within settlement boundaries o  Physical constraints None.  Suitablility summary The site is considered suitable                                                                                                                                                                                                                                                                                                                                                                                                                                                                                                                                                                                                                                                                                                                                                                                                                                                                                                                                                                                                                                                                                                                                                                                                                                                                                                                                                                                                                                                                                                                                                                                                                                                                                                                                                                                                                                      | Settlement<br>Ludlow             |                          | 0.10                 | South Shropshire                                                  |  |  |  |
|--------------------------------------------------------------------------------------------------------------------------------------------------------------------------------------------------------------------------------------------------------------------------------------------------------------------------------------------------------------------------------------------------------------------------------------------------------------------------------------------------------------------------------------------------------------------------------------------------------------------------------------------------------------------------------------------------------------------------------------------------------------------------------------------------------------------------------------------------------------------------------------------------------------------------------------------------------------------------------------------------------------------------------------------------------------------------------------------------------------------------------------------------------------------------------------------------------------------------------------------------------------------------------------------------------------------------------------------------------------------------------------------------------------------------------------------------------------------------------------------------------------------------------------------------------------------------------------------------------------------------------------------------------------------------------------------------------------------------------------------------------------------------------------------------------------------------------------------------------------------------------------------------------------------------------------------------------------------------------------------------------------------------------------------------------------------------------------------------------------------------------|----------------------------------|--------------------------|----------------------|-------------------------------------------------------------------|--|--|--|
| Site Address The Gospel Hall, Clee View Current/previous landuse place of worship Description of site Level site, hedge to rear and w mature trees.  Policy restrictions Within settlement boundaries of  Physical constraints None.  Suitablility summary The site is considered suitable site offers a suitable location for                                                                                                                                                                                                                                                                                                                                                                                                                                                                                                                                                                                                                                                                                                                                                                                                                                                                                                                                                                                                                                                                                                                                                                                                                                                                                                                                                                                                                                                                                                                                                                                                                                                                                                                                                                                                 |                                  | Brownfield  Planning sta |                      | South Shropshire                                                  |  |  |  |
| The Gospel Hall, Clee View  Current/previous landuse place of worship  Description of site  Level site, hedge to rear and w mature trees.  Policy restrictions  Within settlement boundaries of the properties of  | <u>;</u>                         | Brownfield  Planning sta |                      |                                                                   |  |  |  |
| Current/previous landuse place of worship  Description of site  Level site, hedge to rear and w mature trees.  Policy restrictions  Within settlement boundaries of the site is considered suitable site offers a suitable location for the site is considered suitable site offers a suitable location for the site is considered suitable site offers a suitable location for the site is considered suitable site offers a suitable location for the site is considered suitable site offers a suitable location for the site is considered suitable site offers a suitable location for the site is considered suitable site offers a suitable location for the site is considered suitable site offers a suitable location for the site is considered suitable site offers a suitable location for the site is considered suitable site offers a suitable location for the site is considered suitable site offers a suitable site of the site is considered suitable site offers a suitable site of the site is considered suitable site offers a suitable site of the site is considered suitable site of the site site site site site site site sit                                                                                                                                                                                                                                                                                                                                                                                                                                                                                                                                                                                                                                                                                                                    | )                                | Planning sta             |                      |                                                                   |  |  |  |
| Policy restrictions Within settlement boundaries of Suitablility summary The site is considered suitable site offers a suitable location for the site of the site  |                                  |                          |                      |                                                                   |  |  |  |
| Description of site  Level site, hedge to rear and w mature trees.  Policy restrictions Within settlement boundaries of the site is considered suitable site offers a suitable location for the site is considered suitable site offers a suitable location for the site is considered suitable site offers a suitable location for the site is considered suitable site offers a suitable location for the site is considered suitable site offers a suitable location for the site is considered suitable site offers a suitable location for the site is considered suitable site offers a suitable location for the site is considered suitable site offers a suitable location for the site is considered suitable site offers a suitable location for the site is considered suitable site offers a sui |                                  |                          | Planning status      |                                                                   |  |  |  |
| Policy restrictions Within settlement boundaries of Physical constraints None.  Suitablility summary The site is considered suitable site offers a suitable location for                                                                                                                                                                                                                                                                                                                                                                                                                                                                                                                                                                                                                                                                                                                                                                                                                                                                                                                                                                                                                                                                                                                                                                                                                                                                                                                                                                                                                                                                                                                                                                                                                                                                                                                                                                                                                                                                                                                                                       |                                  | Current plannin          | g application (pen   | iding)                                                            |  |  |  |
| Policy restrictions Within settlement boundaries of Physical constraints None.  Suitablility summary The site is considered suitable site offers a suitable location for                                                                                                                                                                                                                                                                                                                                                                                                                                                                                                                                                                                                                                                                                                                                                                                                                                                                                                                                                                                                                                                                                                                                                                                                                                                                                                                                                                                                                                                                                                                                                                                                                                                                                                                                                                                                                                                                                                                                                       |                                  |                          |                      |                                                                   |  |  |  |
| Physical constraints None.  Suitablility summary The site is considered suitable site offers a suitable location for                                                                                                                                                                                                                                                                                                                                                                                                                                                                                                                                                                                                                                                                                                                                                                                                                                                                                                                                                                                                                                                                                                                                                                                                                                                                                                                                                                                                                                                                                                                                                                                                                                                                                                                                                                                                                                                                                                                                                                                                           | estern boundary, wire reitu      | æ to front and ea        | st. Public footpat   | h runs along eastern boundary. No                                 |  |  |  |
| Physical constraints None.  Suitablility summary The site is considered suitable site offers a suitable location for                                                                                                                                                                                                                                                                                                                                                                                                                                                                                                                                                                                                                                                                                                                                                                                                                                                                                                                                                                                                                                                                                                                                                                                                                                                                                                                                                                                                                                                                                                                                                                                                                                                                                                                                                                                                                                                                                                                                                                                                           |                                  |                          |                      |                                                                   |  |  |  |
| Physical constraints None.  Suitablility summary The site is considered suitable site offers a suitable location for                                                                                                                                                                                                                                                                                                                                                                                                                                                                                                                                                                                                                                                                                                                                                                                                                                                                                                                                                                                                                                                                                                                                                                                                                                                                                                                                                                                                                                                                                                                                                                                                                                                                                                                                                                                                                                                                                                                                                                                                           | <br>of a main settlement identif | ied in the Local F       | lan where most d     | evelopment will take place.                                       |  |  |  |
| None.  Suitablility summary  The site is considered suitable site offers a suitable location for                                                                                                                                                                                                                                                                                                                                                                                                                                                                                                                                                                                                                                                                                                                                                                                                                                                                                                                                                                                                                                                                                                                                                                                                                                                                                                                                                                                                                                                                                                                                                                                                                                                                                                                                                                                                                                                                                                                                                                                                                               |                                  |                          |                      |                                                                   |  |  |  |
| Suitablility summary The site is considered suitable site offers a suitable location for                                                                                                                                                                                                                                                                                                                                                                                                                                                                                                                                                                                                                                                                                                                                                                                                                                                                                                                                                                                                                                                                                                                                                                                                                                                                                                                                                                                                                                                                                                                                                                                                                                                                                                                                                                                                                                                                                                                                                                                                                                       |                                  |                          |                      |                                                                   |  |  |  |
| The site is considered suitable site offers a suitable location for                                                                                                                                                                                                                                                                                                                                                                                                                                                                                                                                                                                                                                                                                                                                                                                                                                                                                                                                                                                                                                                                                                                                                                                                                                                                                                                                                                                                                                                                                                                                                                                                                                                                                                                                                                                                                                                                                                                                                                                                                                                            |                                  |                          |                      |                                                                   |  |  |  |
| The site is considered suitable site offers a suitable location for                                                                                                                                                                                                                                                                                                                                                                                                                                                                                                                                                                                                                                                                                                                                                                                                                                                                                                                                                                                                                                                                                                                                                                                                                                                                                                                                                                                                                                                                                                                                                                                                                                                                                                                                                                                                                                                                                                                                                                                                                                                            |                                  |                          |                      |                                                                   |  |  |  |
| Availability summary                                                                                                                                                                                                                                                                                                                                                                                                                                                                                                                                                                                                                                                                                                                                                                                                                                                                                                                                                                                                                                                                                                                                                                                                                                                                                                                                                                                                                                                                                                                                                                                                                                                                                                                                                                                                                                                                                                                                                                                                                                                                                                           |                                  |                          |                      | inable, mixed communities. The site                               |  |  |  |
| Information gathered for the pu                                                                                                                                                                                                                                                                                                                                                                                                                                                                                                                                                                                                                                                                                                                                                                                                                                                                                                                                                                                                                                                                                                                                                                                                                                                                                                                                                                                                                                                                                                                                                                                                                                                                                                                                                                                                                                                                                                                                                                                                                                                                                                | e are no legal or ownership      | p problems which         | n could limit develo | site being available and coming opment here and the site has been |  |  |  |
| From the information available                                                                                                                                                                                                                                                                                                                                                                                                                                                                                                                                                                                                                                                                                                                                                                                                                                                                                                                                                                                                                                                                                                                                                                                                                                                                                                                                                                                                                                                                                                                                                                                                                                                                                                                                                                                                                                                                                                                                                                                                                                                                                                 |                                  |                          |                      | using will be delivered on the site.                              |  |  |  |
|                                                                                                                                                                                                                                                                                                                                                                                                                                                                                                                                                                                                                                                                                                                                                                                                                                                                                                                                                                                                                                                                                                                                                                                                                                                                                                                                                                                                                                                                                                                                                                                                                                                                                                                                                                                                                                                                                                                                                                                                                                                                                                                                | e it is also considered that t   |                          |                      | the capacity of the developer to                                  |  |  |  |
| Conclusion                                                                                                                                                                                                                                                                                                                                                                                                                                                                                                                                                                                                                                                                                                                                                                                                                                                                                                                                                                                                                                                                                                                                                                                                                                                                                                                                                                                                                                                                                                                                                                                                                                                                                                                                                                                                                                                                                                                                                                                                                                                                                                                     |                                  |                          |                      |                                                                   |  |  |  |
|                                                                                                                                                                                                                                                                                                                                                                                                                                                                                                                                                                                                                                                                                                                                                                                                                                                                                                                                                                                                                                                                                                                                                                                                                                                                                                                                                                                                                                                                                                                                                                                                                                                                                                                                                                                                                                                                                                                                                                                                                                                                                                                                |                                  |                          | base date of the     | study for use as residential land. This                           |  |  |  |
|                                                                                                                                                                                                                                                                                                                                                                                                                                                                                                                                                                                                                                                                                                                                                                                                                                                                                                                                                                                                                                                                                                                                                                                                                                                                                                                                                                                                                                                                                                                                                                                                                                                                                                                                                                                                                                                                                                                                                                                                                                                                                                                                | Final dens                       |                          |                      | ıl suggested yield:                                               |  |  |  |