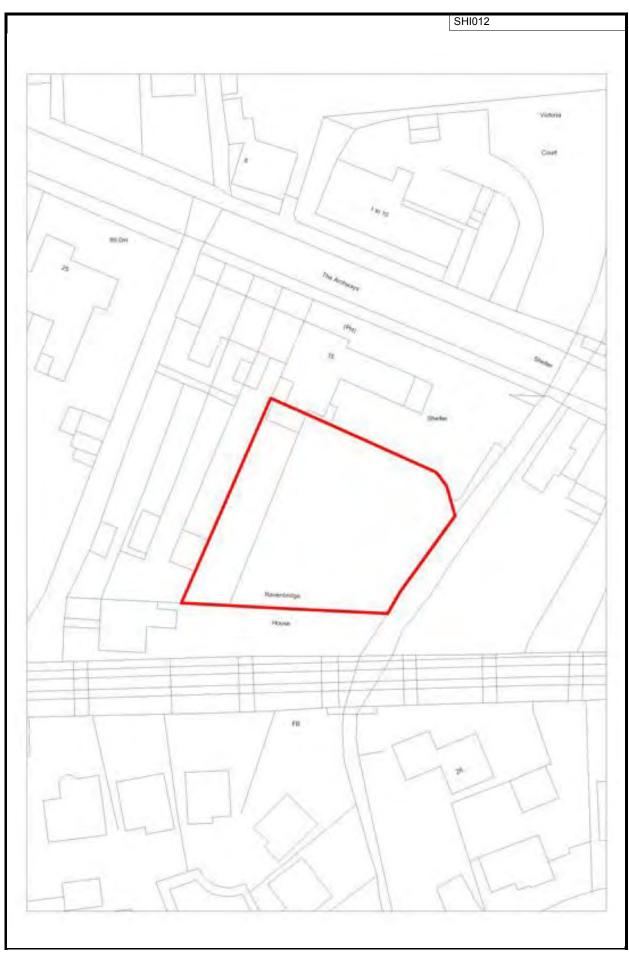

| Site ref                                                                                 | Settlement                                         |                                                  | Site Area (ha                           | -                                                                               |  |
|------------------------------------------------------------------------------------------|----------------------------------------------------|--------------------------------------------------|-----------------------------------------|---------------------------------------------------------------------------------|--|
| SHI012                                                                                   | Shifnal                                            |                                                  | 0.11                                    | Bridgnorth                                                                      |  |
| Site Address                                                                             |                                                    | Type of site                                     |                                         |                                                                                 |  |
| Jaspers, Shrewsbury Road                                                                 | Brownfield                                         |                                                  |                                         |                                                                                 |  |
| Current/previous landu:<br>Inknown                                                       | Planning sta                                       | Planning status Not Known                        |                                         |                                                                                 |  |
| Description of site                                                                      |                                                    | 1                                                |                                         |                                                                                 |  |
| The site is a restaurant, publuses together with some officiant to the rear of the site. | ic house and associated<br>be uses. There are a nu | d car park. The site is<br>umber of mature trees | s surrounded by i<br>s on the site bour | esidential and retail / food and drink<br>dary. Wesley Brook and the viaduct    |  |
| The site is in control of David                                                          | Poyner Homes, the pro                              | ospective developer.                             |                                         |                                                                                 |  |
| 06/0465 – erection of 20 resi<br>05/0872 – erection of 20 resi                           |                                                    |                                                  |                                         |                                                                                 |  |
| Policy restrictions  Vithin settlement boundaries                                        | Shifnal is identified as                           | a Key Settlement (P                              | olicy H3) one of                        | the main locations for new housing                                              |  |
| levelopment in the District.                                                             |                                                    |                                                  |                                         |                                                                                 |  |
| Physical constraints                                                                     |                                                    |                                                  |                                         |                                                                                 |  |
|                                                                                          |                                                    |                                                  |                                         |                                                                                 |  |
|                                                                                          |                                                    |                                                  |                                         |                                                                                 |  |
| Suitablility summary                                                                     |                                                    |                                                  |                                         |                                                                                 |  |
|                                                                                          |                                                    |                                                  |                                         | he site offers a suitable location for<br>site has no known policy restrictions |  |
| or physical limitations that w                                                           |                                                    | Sustainable, mixeu c                             | ommunities. The                         | site has no known policy restrictions                                           |  |
|                                                                                          |                                                    |                                                  |                                         |                                                                                 |  |
|                                                                                          |                                                    |                                                  |                                         |                                                                                 |  |
|                                                                                          |                                                    |                                                  |                                         |                                                                                 |  |
|                                                                                          |                                                    |                                                  |                                         |                                                                                 |  |
|                                                                                          |                                                    |                                                  |                                         |                                                                                 |  |
|                                                                                          |                                                    |                                                  |                                         |                                                                                 |  |
|                                                                                          |                                                    |                                                  |                                         |                                                                                 |  |
|                                                                                          |                                                    |                                                  |                                         |                                                                                 |  |
|                                                                                          |                                                    |                                                  |                                         |                                                                                 |  |
|                                                                                          |                                                    |                                                  |                                         |                                                                                 |  |
|                                                                                          |                                                    |                                                  |                                         |                                                                                 |  |
| Availability summary                                                                     |                                                    |                                                  |                                         |                                                                                 |  |
| The site has been subject to                                                             | a number of schemes f                              | for development indic                            | ating that there is                     | s interest in developing this site                                              |  |
|                                                                                          |                                                    |                                                  |                                         |                                                                                 |  |
|                                                                                          |                                                    |                                                  |                                         |                                                                                 |  |
|                                                                                          |                                                    |                                                  |                                         |                                                                                 |  |
|                                                                                          |                                                    |                                                  |                                         |                                                                                 |  |
|                                                                                          |                                                    |                                                  |                                         |                                                                                 |  |
| Achievability summary                                                                    |                                                    |                                                  |                                         |                                                                                 |  |
|                                                                                          | ale it is considered that                          | there is a reasonable                            | prospect that ho                        | using will be delivered on the site.                                            |  |
|                                                                                          |                                                    |                                                  |                                         | I the capacity of the developer to                                              |  |
| complete and sell the housir                                                             |                                                    |                                                  | mouny viable and                        | tille dapatoly of the developer to                                              |  |
|                                                                                          | 3 - 3                                              |                                                  |                                         |                                                                                 |  |
|                                                                                          |                                                    |                                                  |                                         |                                                                                 |  |
|                                                                                          |                                                    |                                                  |                                         |                                                                                 |  |
|                                                                                          |                                                    |                                                  |                                         |                                                                                 |  |
|                                                                                          |                                                    |                                                  |                                         |                                                                                 |  |
|                                                                                          |                                                    |                                                  |                                         |                                                                                 |  |
|                                                                                          |                                                    |                                                  |                                         |                                                                                 |  |
|                                                                                          |                                                    |                                                  |                                         |                                                                                 |  |
| Conclusion                                                                               |                                                    |                                                  |                                         |                                                                                 |  |
|                                                                                          |                                                    |                                                  |                                         | ere is developer interest in a schem                                            |  |
| and a well designed scheme                                                               | is considered achievab                             | le in the medium terr                            | n.                                      |                                                                                 |  |
|                                                                                          |                                                    |                                                  |                                         |                                                                                 |  |
|                                                                                          |                                                    |                                                  |                                         |                                                                                 |  |
|                                                                                          | Final c                                            | lensity:                                         | Fin                                     | al suggested yield:                                                             |  |
|                                                                                          |                                                    |                                                  | 2 61                                    | 10.00                                                                           |  |

This map is reproduced from the Ordnance Survey map by Baker Associates with the permission of the Controller of Her Majesty's Stationary Office - Crown Copyright. All rights reserved. Shropshire Council. License number: 1000049049. 2009