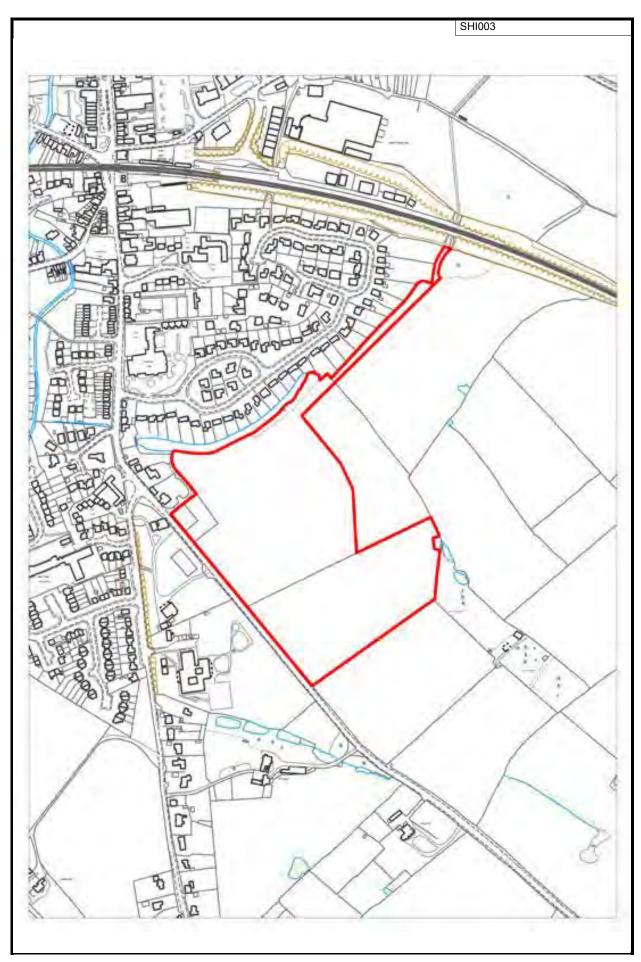

| Site ref<br>SHI003<br>Site Address<br>Land at Wolverhampton Ro                                                                                                                                                                                   | Settlement<br>Shifnal                                       |                                       | Site Area (ha)                          | Former Local Authority                                                                                                                               |
|--------------------------------------------------------------------------------------------------------------------------------------------------------------------------------------------------------------------------------------------------|-------------------------------------------------------------|---------------------------------------|-----------------------------------------|------------------------------------------------------------------------------------------------------------------------------------------------------|
|                                                                                                                                                                                                                                                  | Shimai                                                      |                                       | 7.67                                    | Bridgnorth                                                                                                                                           |
|                                                                                                                                                                                                                                                  |                                                             | Type of site                          |                                         |                                                                                                                                                      |
|                                                                                                                                                                                                                                                  | ad                                                          | Greenfield                            |                                         |                                                                                                                                                      |
| Current/provious landu                                                                                                                                                                                                                           |                                                             |                                       | tuo.                                    |                                                                                                                                                      |
| Current/previous landuse Planning status Unknown Allocation (housing)                                                                                                                                                                            |                                                             |                                       |                                         |                                                                                                                                                      |
|                                                                                                                                                                                                                                                  |                                                             | Allocation (nous                      | sirig)                                  |                                                                                                                                                      |
| which is well defined by a ric<br>up area of the town to the no                                                                                                                                                                                  | dgeline to the south, the Shrorth west. The site adjoins e  | rewsbury to Wolve existing housing an | rhampton railway l<br>d land associated | 006. The site is part of a larger area ine to the east and the existing built with the primary school. The impact tential to integrate well with the |
| Policy restrictions                                                                                                                                                                                                                              |                                                             |                                       |                                         |                                                                                                                                                      |
| Allocated site (Policy SHIF1) development in the District.                                                                                                                                                                                       | ). Shifnal is identified as a K                             | (ey Settlement (Po                    | licy H3), one of the                    | e main locations for new housing                                                                                                                     |
| Physical constraints                                                                                                                                                                                                                             |                                                             |                                       |                                         |                                                                                                                                                      |
| There is a large pond to the                                                                                                                                                                                                                     | north of the site which curr                                | ently accepts Gree                    | enfield run off flows                   | s. The pond discharges into the                                                                                                                      |
| Wesley culvert.<br>Grade 2,3a and 3b agricultu                                                                                                                                                                                                   | ral land.                                                   |                                       |                                         |                                                                                                                                                      |
| Suitablility summary                                                                                                                                                                                                                             |                                                             |                                       |                                         |                                                                                                                                                      |
|                                                                                                                                                                                                                                                  |                                                             |                                       |                                         |                                                                                                                                                      |
|                                                                                                                                                                                                                                                  |                                                             |                                       |                                         |                                                                                                                                                      |
| Availability summary                                                                                                                                                                                                                             |                                                             |                                       |                                         |                                                                                                                                                      |
|                                                                                                                                                                                                                                                  | nere are no legal or ownersh                                | nip problems which                    |                                         | site being available and coming opment here and the site has been                                                                                    |
| Information gathered for the forward for development. The                                                                                                                                                                                        | nere are no legal or ownersh<br>andowner for the purposes o | nip problems which                    |                                         |                                                                                                                                                      |
| Information gathered for the forward for development. The promoted by a developer/la                                                                                                                                                             | nere are no legal or ownersh<br>andowner for the purposes o | aip problems which                    | ocould limit develo                     |                                                                                                                                                      |
| Information gathered for the forward for development. The promoted by a developer/landary and the second se                      | nere are no legal or ownersh<br>andowner for the purposes o | aip problems which                    | ocould limit develo                     |                                                                                                                                                      |
| Information gathered for the forward for development. The promoted by a developer/landary and the state of the forward for development. The promoted by a developer/landary and the state of the fact that the site possible this site could com | allocation within the adopte                                | nip problems which this study.        | using.                                  | pment here and the site has been                                                                                                                     |
| Information gathered for the forward for development. The promoted by a developer/landary and the vability summary and the vability summary and the vability achievable due to a conclusion.  Due to the fact that the site                      | allocation within the adopte                                | nip problems which this study.        | using.                                  | epment here and the site has been                                                                                                                    |