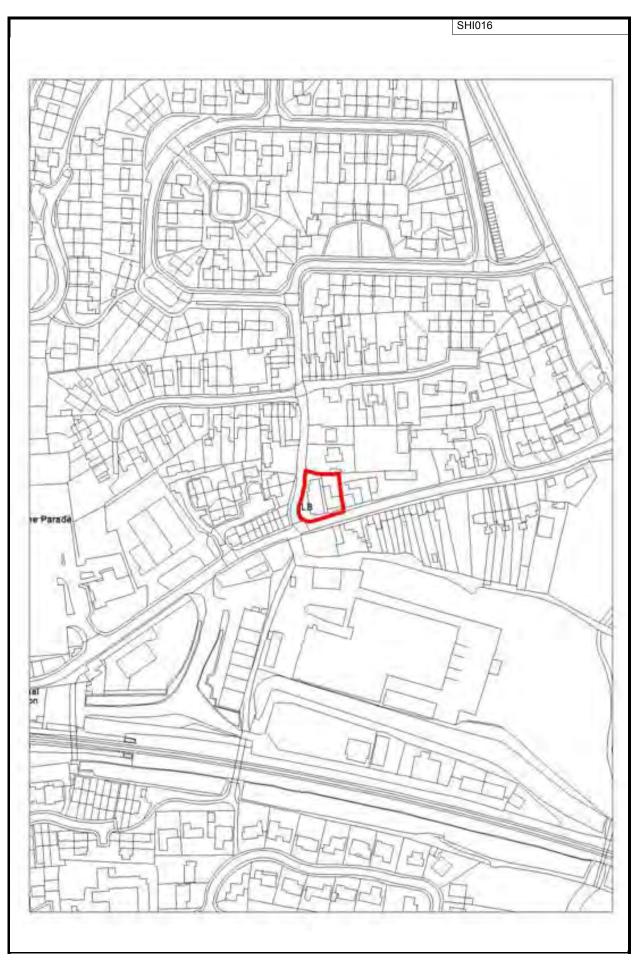

site is suitable for rede achievability within the shore                                                                                                                 |                                                | subject to proposals                        | for development inc                         | dicating potential availability and                                 |  |  |  |
|                                                                                                                                                                                         | Final de                                       | ensity:                                     | Final                                       | suggested yield:                                                    |  |  |  |



This map is reproduced from the Ordnance Survey map by Baker Associates with the permission of the Controller of Her Majesty's Stationary Office - Crown Copyright. All rights reserved. Shropshire Council. License number: 1000049049. 2009