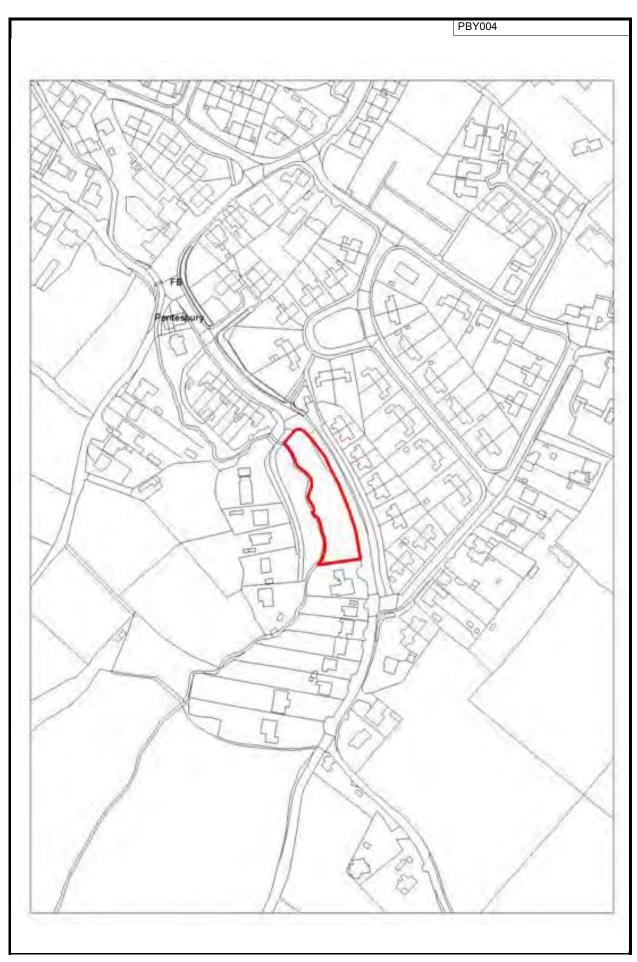

| Site ref                                 | Settlement                                                    |                         | Site Area (ha)        | Former Local Authority                                                                             |  |  |
|------------------------------------------|---------------------------------------------------------------|-------------------------|-----------------------|----------------------------------------------------------------------------------------------------|--|--|
| PBY004                                   | Pontesbury                                                    |                         | 0.19                  | Shrewsbury and Atcham                                                                              |  |  |
| Site Address                             | 1 Officebury                                                  | Time of site            |                       | officwasary and Atona                                                                              |  |  |
|                                          |                                                               | Type of site Greenfield |                       |                                                                                                    |  |  |
|                                          | luga                                                          |                         | 24110                 |                                                                                                    |  |  |
| Current/previous land Unknown            | Not Known                                                     | Planning status         |                       |                                                                                                    |  |  |
|                                          |                                                               |                         |                       |                                                                                                    |  |  |
| paddock- it has a fence an               | d hedges bordering the site.                                  | The eastern edge        | of the site runs alor | ntly used as a grazing field or ngside the river, and a wooded area. ng uses comprise residential. |  |  |
| Policy restrictions                      |                                                               |                         |                       |                                                                                                    |  |  |
| -                                        |                                                               | s (Local Plan Policy    | HS3), where reside    | ential development is acceptable                                                                   |  |  |
| Physical constraints                     |                                                               |                         |                       |                                                                                                    |  |  |
| None.                                    |                                                               |                         |                       |                                                                                                    |  |  |
| Suitablility summary                     |                                                               |                         |                       |                                                                                                    |  |  |
| sustainable, mixed commu                 | inues.                                                        |                         |                       |                                                                                                    |  |  |
| Availability summary                     | as surpasses of this study our                                | agosto that there is    | confidence in the     | site being evailable and coming                                                                    |  |  |
| forward for development.                 |                                                               | ship problems which     |                       | ite being available and coming pment here and the site has been                                    |  |  |
| Achievability summar                     | у                                                             |                         |                       |                                                                                                    |  |  |
|                                          | able it is also considered that                               |                         |                       | sing will be delivered on the site. he capacity of the developer to                                |  |  |
|                                          |                                                               |                         |                       |                                                                                                    |  |  |
| Conclusion This site is in a year center | al location and is well alsest                                | I for dovolance of      | Due to feet that the  | oite has been actively assessed if                                                                 |  |  |
|                                          | al location and is well placed<br>e could come forward within |                         |                       | site has been actively promoted, it                                                                |  |  |
|                                          | Final de                                                      | nsitv:                  | Final                 | suggested yield:                                                                                   |  |  |