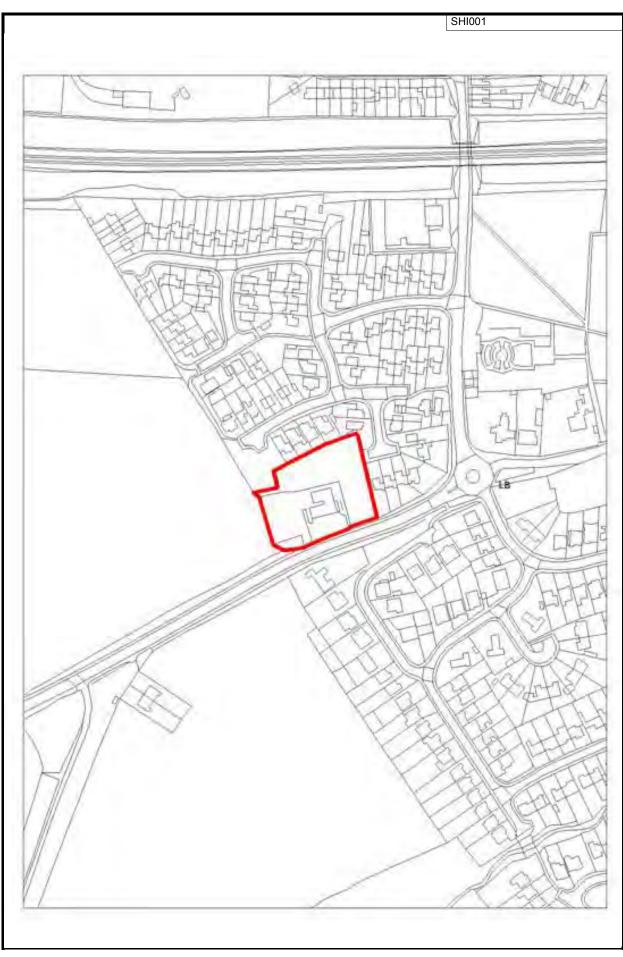

| _                                                                                                                                                                                                                                                                                                                           |                                                                             |                           |                     |                                                                     |  |  |  |
|-----------------------------------------------------------------------------------------------------------------------------------------------------------------------------------------------------------------------------------------------------------------------------------------------------------------------------|-----------------------------------------------------------------------------|---------------------------|---------------------|---------------------------------------------------------------------|--|--|--|
| Site ref                                                                                                                                                                                                                                                                                                                    | Settlement                                                                  |                           | Site Area (ha)      | Former Local Authority                                              |  |  |  |
| SHI001                                                                                                                                                                                                                                                                                                                      | Shifnal                                                                     | <del></del>               | 0.41                | Bridgnorth                                                          |  |  |  |
|                                                                                                                                                                                                                                                                                                                             | Site Address Type of site St Peter's Youth Club, Bridgnorth Road Brownfield |                           |                     |                                                                     |  |  |  |
|                                                                                                                                                                                                                                                                                                                             |                                                                             |                           | -4-10               |                                                                     |  |  |  |
| Current/previous land                                                                                                                                                                                                                                                                                                       | use                                                                         | Planning status Not Known |                     |                                                                     |  |  |  |
| Description of site                                                                                                                                                                                                                                                                                                         |                                                                             | 11011                     |                     |                                                                     |  |  |  |
| This site comprises a comp                                                                                                                                                                                                                                                                                                  | munity centre/ youth club with a<br>ne western edge of the settleme         |                           |                     | ing. The site is within the settlement ocated.                      |  |  |  |
| Policy restrictions                                                                                                                                                                                                                                                                                                         | Oit- building onform                                                        |                           | (Dallari DDE) Chife | Little Head on a Man Cattlement                                     |  |  |  |
|                                                                                                                                                                                                                                                                                                                             | es. Community building safeguan locations for new housing dev               |                           |                     | nal is identified as a Key Settlement                               |  |  |  |
| Physical constraints                                                                                                                                                                                                                                                                                                        |                                                                             |                           |                     |                                                                     |  |  |  |
| -                                                                                                                                                                                                                                                                                                                           |                                                                             |                           |                     |                                                                     |  |  |  |
| Suitablility summary                                                                                                                                                                                                                                                                                                        |                                                                             |                           |                     | ect to the community building being                                 |  |  |  |
| development and would co                                                                                                                                                                                                                                                                                                    | rplus to requirements or relocat<br>ontribute to the creation of susta      | tainable, mixed o         | ommunities.         |                                                                     |  |  |  |
| Information gathered for the purposes of this study suggests that there is confidence in the site being available and coming forward for development. A licence agreement with a 3rd party is being investigated by the County Council but the site has been promoted by the County Council for the purposes of this study. |                                                                             |                           |                     |                                                                     |  |  |  |
| Achiovability summan                                                                                                                                                                                                                                                                                                        | .,                                                                          |                           |                     |                                                                     |  |  |  |
|                                                                                                                                                                                                                                                                                                                             | able, it is considered that there able it is also considered that the       |                           |                     | sing will be delivered on the site. he capacity of the developer to |  |  |  |
| Conclusion                                                                                                                                                                                                                                                                                                                  |                                                                             |                           |                     |                                                                     |  |  |  |
| The site is suitable for resid                                                                                                                                                                                                                                                                                              |                                                                             |                           |                     | here is no longer a need for such a                                 |  |  |  |
| facility. The site has been p                                                                                                                                                                                                                                                                                               | promoted by the owner and cou                                               | uld come forward          | d for development i | n the short to medium term.                                         |  |  |  |
|                                                                                                                                                                                                                                                                                                                             | Final densi                                                                 | sity:                     | Final               | suggested yield:                                                    |  |  |  |
|                                                                                                                                                                                                                                                                                                                             |                                                                             |                           | 9.27                | 12.00                                                               |  |  |  |