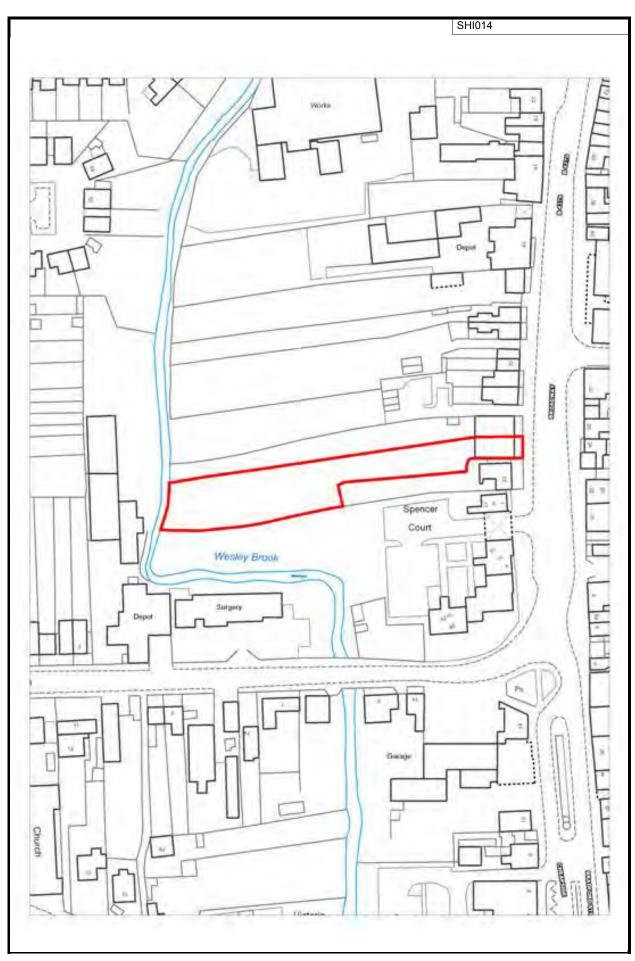

the development of the developmen | ed on the site. From the loper to complete and s | information avail<br>cell the housing is                                             | able it is also considered that the site is good.                                                             |  |
| Achievability sumr From the information a reasonable prospect the economically viable are conclusion  Conclusion From the information a | available, it is considered the hat housing will be delivered the capacity of the development of the capacity of t | ed on the site. From the loper to complete and s | information avail<br>sell the housing is<br>ag development, to<br>ievable within the | able it is also considered that the site is good.                                                             |  |



This map is reproduced from the Ordnance Survey map by Baker Associates with the permission of the Controller of Her Majesty's Stationary Office - Crown Copyright. All rights reserved. Shropshire Council. License number: 1000049049. 2009

| -                                                                                                                                                                                       | <u>,                                      </u> |                                             |                                             |                                                                     |  |  |  |
|------------------------------------------------------------------------------------------------------------------------------------------------------