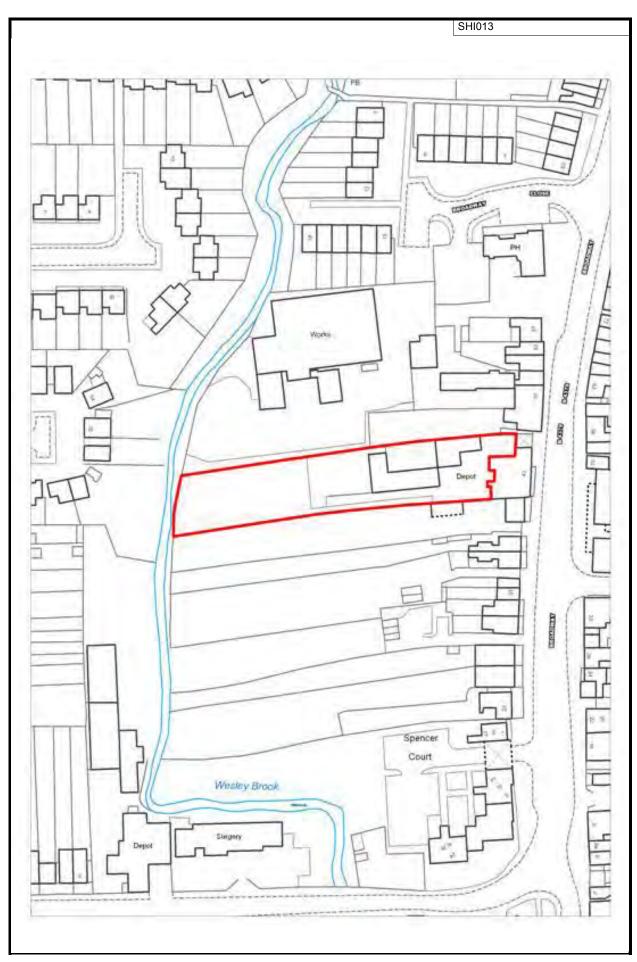

|                                             | Fin                                                           | al density:                  |                 | Final su      | ggested yield:                |



This map is reproduced from the Ordnance Survey map by Baker Associates with the permission of the Controller of Her Majesty's Stationary Office - Crown Copyright. All rights reserved. Shropshire Council. License number: 1000049049. 2009

| SHI014                                                                                                                                  | Settlement