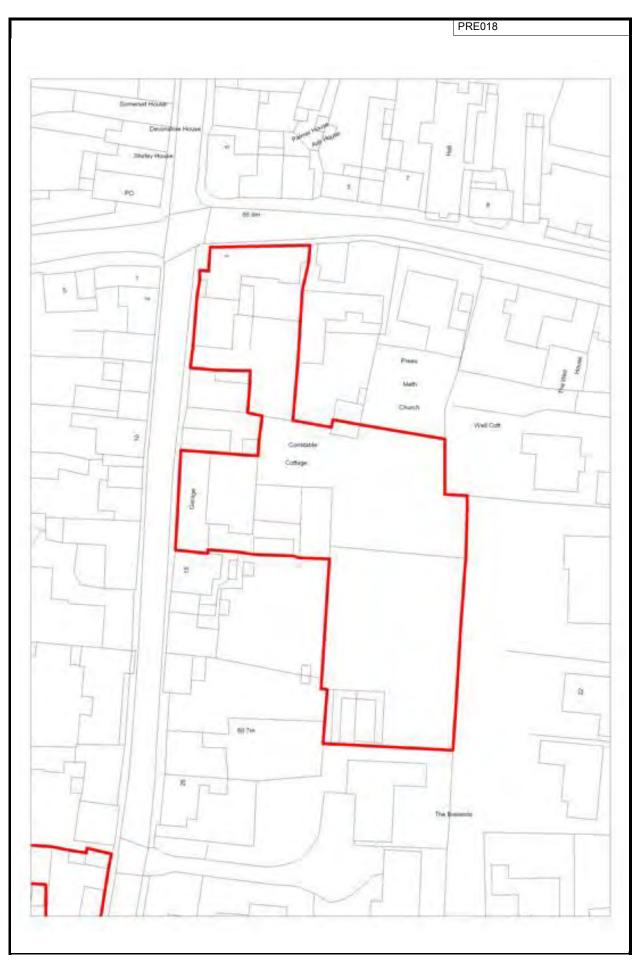

| Site ref                                                                                                                                                                             | Settlement                                                          |                                             | Site Area (ha)        | Former Local Authority                                                                                      |  |  |
|--------------------------------------------------------------------------------------------------------------------------------------------------------------------------------------|---------------------------------------------------------------------|---------------------------------------------|-----------------------|-------------------------------------------------------------------------------------------------------------|--|--|
| PRE018                                                                                                                                                                               | Prees                                                               |                                             |                       | North Shropshire                                                                                            |  |  |
| Site Address                                                                                                                                                                         |                                                                     | Type of site                                |                       |                                                                                                             |  |  |
| Land off Church Street and                                                                                                                                                           | Brownfield                                                          |                                             |                       |                                                                                                             |  |  |
| Current/previous landuse                                                                                                                                                             |                                                                     | Planning sta                                |                       |                                                                                                             |  |  |
| Unknown Planning permission not started                                                                                                                                              |                                                                     |                                             |                       |                                                                                                             |  |  |
| Description of site                                                                                                                                                                  |                                                                     |                                             |                       |                                                                                                             |  |  |
| This site is a collection of on                                                                                                                                                      | ld buildings and back courtyar                                      | rds and parking a                           | reas in a central loc | cation in Prees.                                                                                            |  |  |
| Policy restrictions                                                                                                                                                                  |                                                                     |                                             |                       | -                                                                                                           |  |  |
| Within settlement boundarie housing development in the                                                                                                                               | District.                                                           | - '                                         |                       | one of the principle locations for new produce a more up-to-date master                                     |  |  |
| The site has multiple owners                                                                                                                                                         | ship.                                                               |                                             |                       |                                                                                                             |  |  |
|                                                                                                                                                                                      |                                                                     |                                             |                       |                                                                                                             |  |  |
| Care and consideration will ensure that any conversion                                                                                                                               | I need to be given to the histor                                    | oric character of the<br>th local area. The | ne village centre and | part of the site for single dwellings. d the site and surrounding area, to ele location for development and |  |  |
| Availability summary  Availability is not confirmed but the site was in the last Urban Housing Capacity Study and there is a reasonable prospect of availability in the medium term. |                                                                     |                                             |                       |                                                                                                             |  |  |
| Achievability summary                                                                                                                                                                |                                                                     |                                             |                       |                                                                                                             |  |  |
| From the information availa                                                                                                                                                          | able, it is considered that there able it is also considered that t |                                             |                       | sing will be delivered on the site. he capacity of the developer to                                         |  |  |
| Due to the relatively small n                                                                                                                                                        |                                                                     | that it has been a                          | actively promoted th  | part of the site for single dwellings.<br>hrough the planning system recently,                              |  |  |
|                                                                                                                                                                                      | Final dens                                                          | sitv:                                       | Final                 | suggested yield:                                                                                            |  |  |