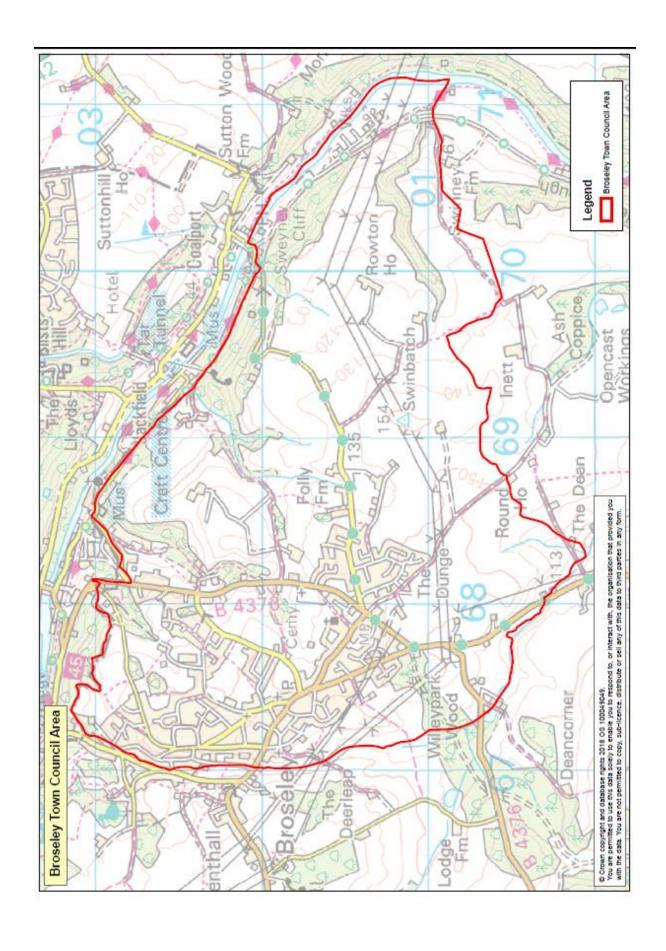

#### **Extent of the Plan Area:**

The area proposed to be covered by the Broseley Neighbourhood Plan is that area within the town boundary of Broseley, as shown on the attached plan.